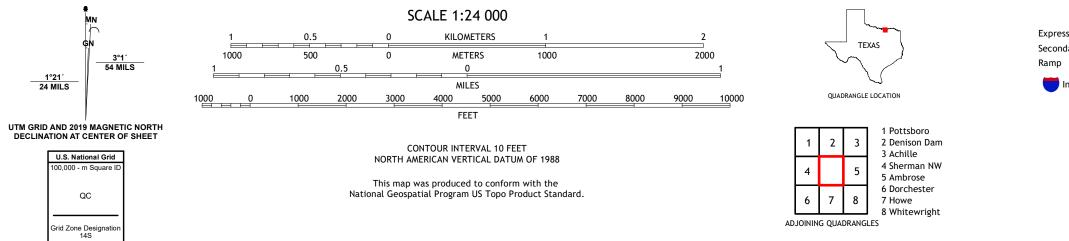

MINUTE SERIES





Produced by the United States Geological Survey North American Datum of 1983 (NAD83) World Geodetic System of 1984 (WGS84). Projection and 1 000-meter grid: Universal Transverse Mercator, Zone 14S This map is not a legal document. Boundaries may be generalized for this map scale. Private lands within government reservations may not be shown. Obtain permission before entering private lands.

......NAIP, September 2016 - November 2016 U.S. Census Bureau, 2015 - 2018 ......GNIS, 1979 - 2021 Imagery.... Roads..... Names..... .....National Hydrography Dataset, 2002 -.....National Elevation Dataset, ....Multiple sources; see metadata file 2019 -Hydrography..... 2018 2004 2021 Contours.. Boundaries.... ..FWS National Wetlands... Wetlands Inventory Not Available

1°21′ 24 MILS





SHERMAN, TX

2022