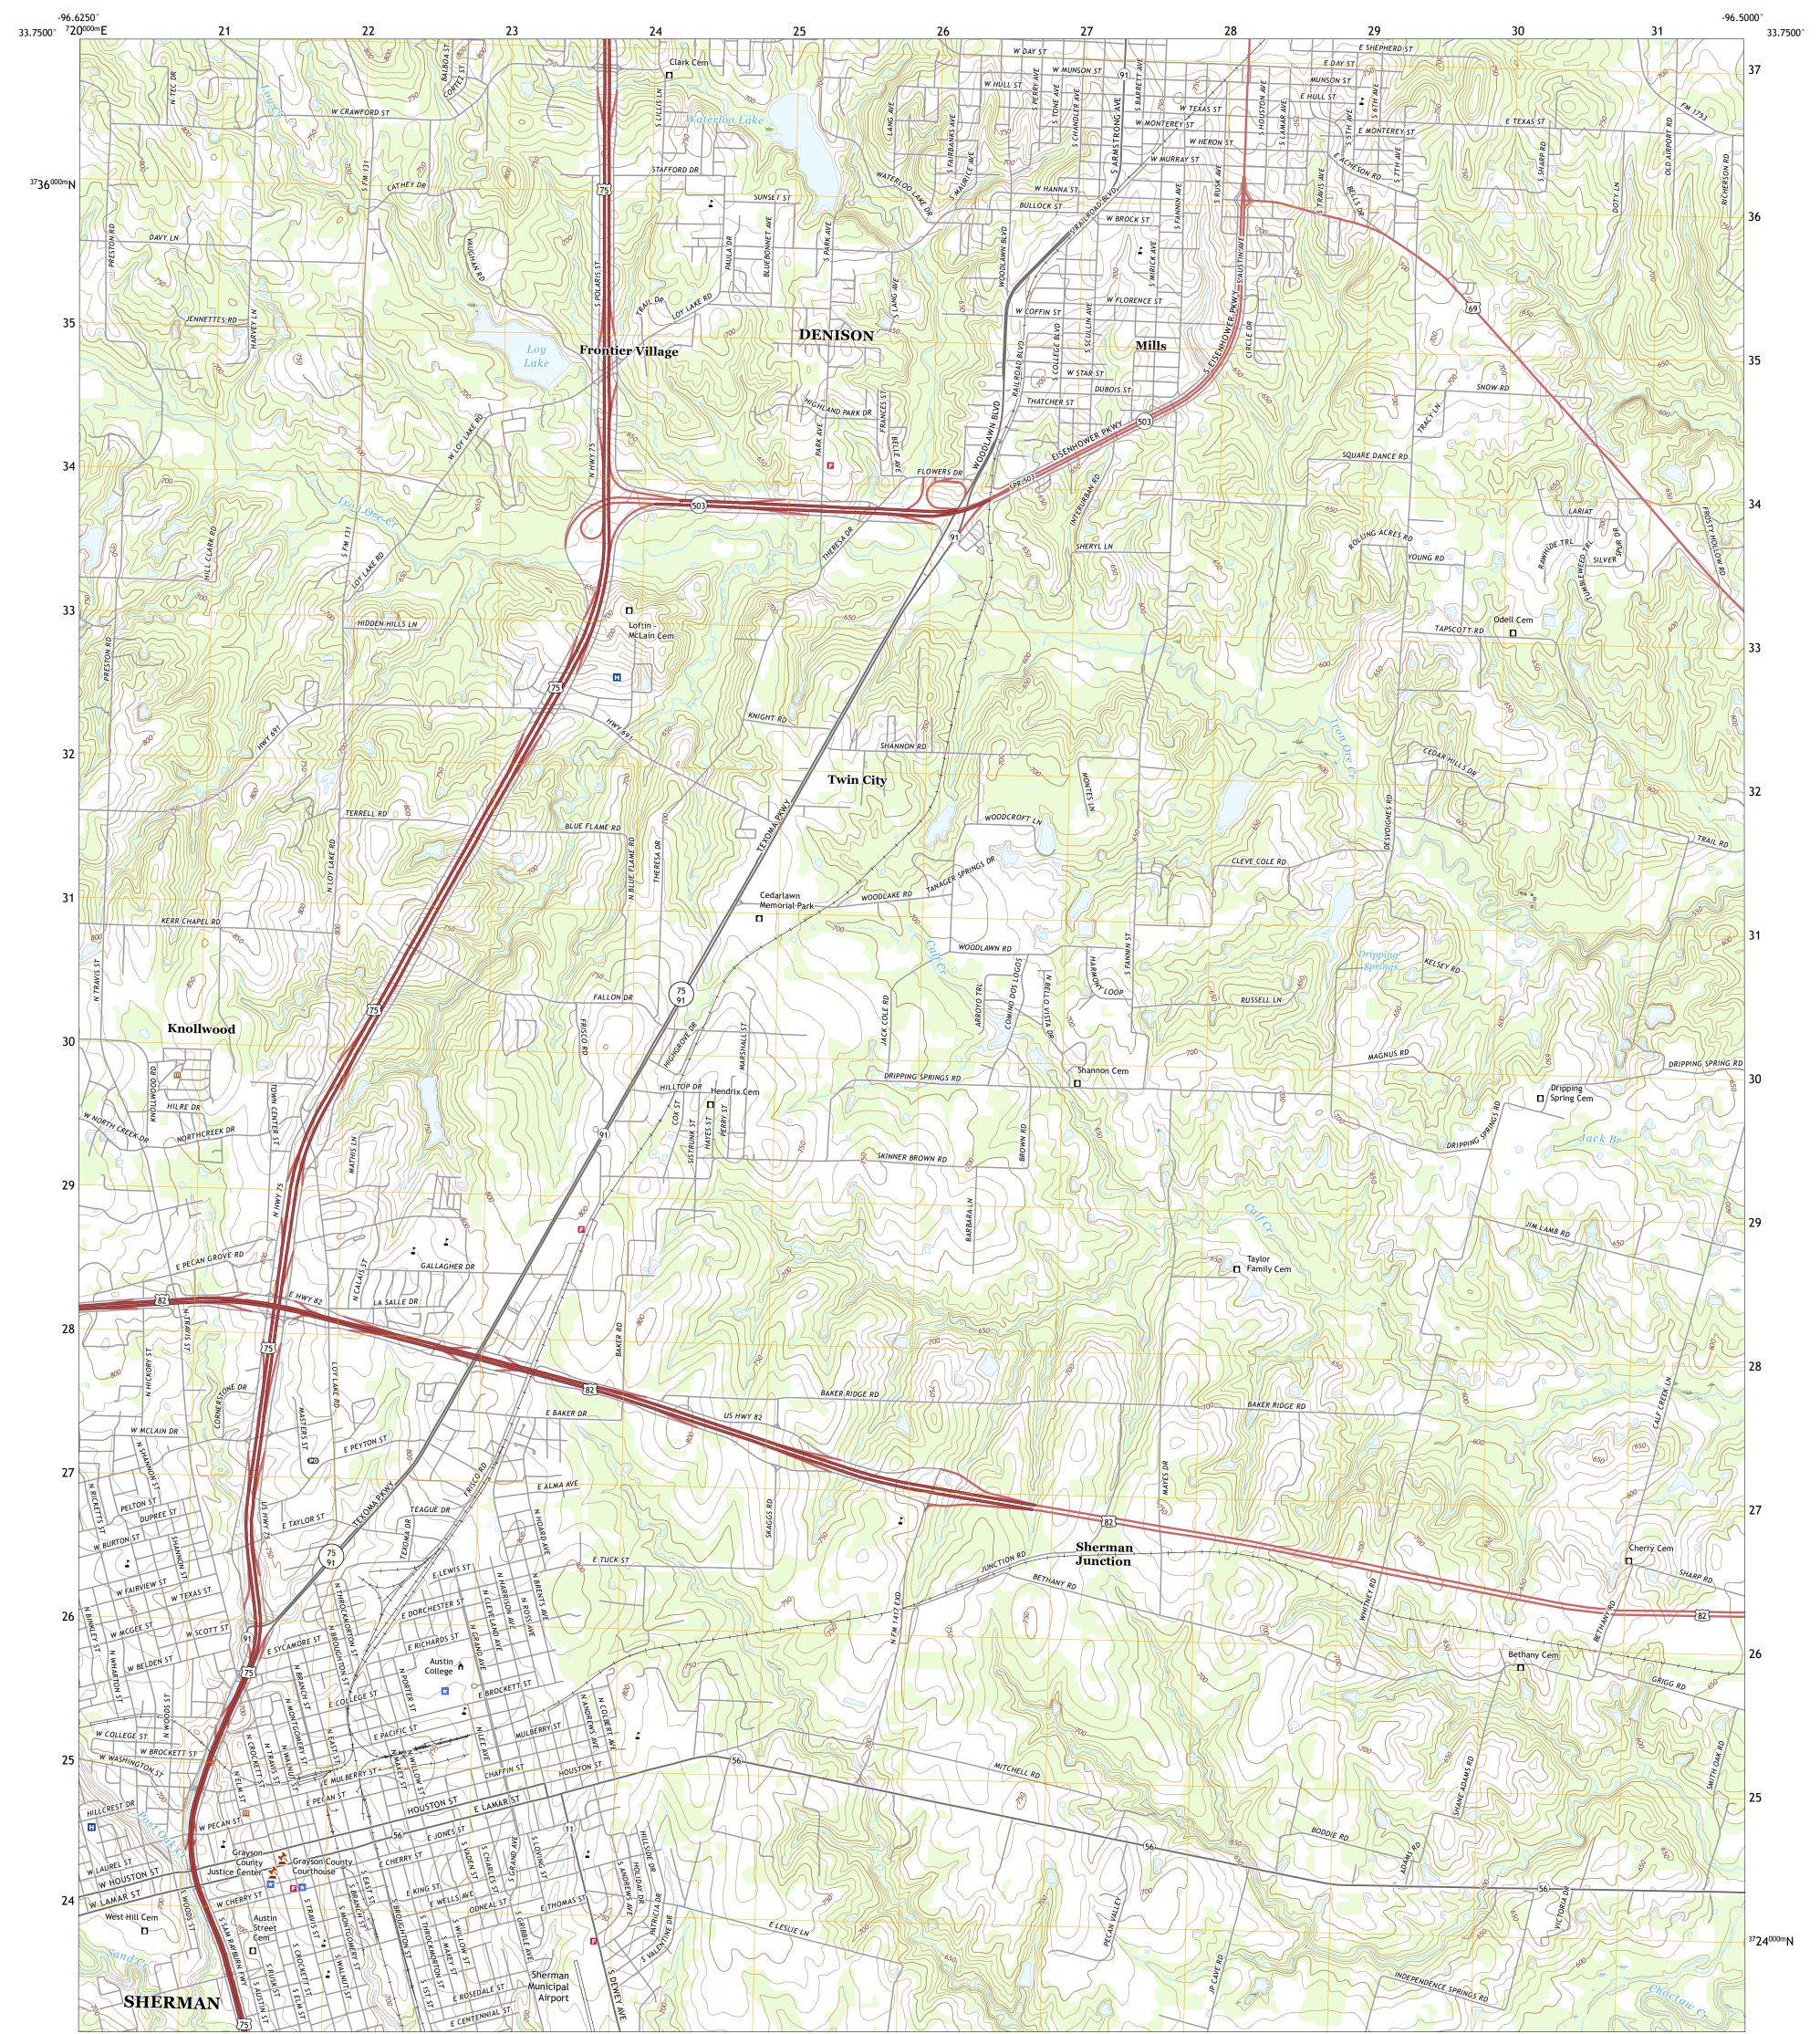

## U.S. DEPARTMENT OF THE INTERIOR U.S. GEOLOGICAL SURVEY

SHERMAN QUADRANGLE TEXAS - GRAYSON COUNTY 7.5-MINUTE SERIES

Produced by the United States Geological Survey North American Datum of 1983 (NAD83) World Geodetic System of 1984 (WGS84). Projection and 1 000-meter grid: Universal Transverse Mercator, Zone 14S This map is not a legal document. Boundaries may be generalized for this map scale. Private lands within government reservations may not be shown. Obtain permission before entering private lands.