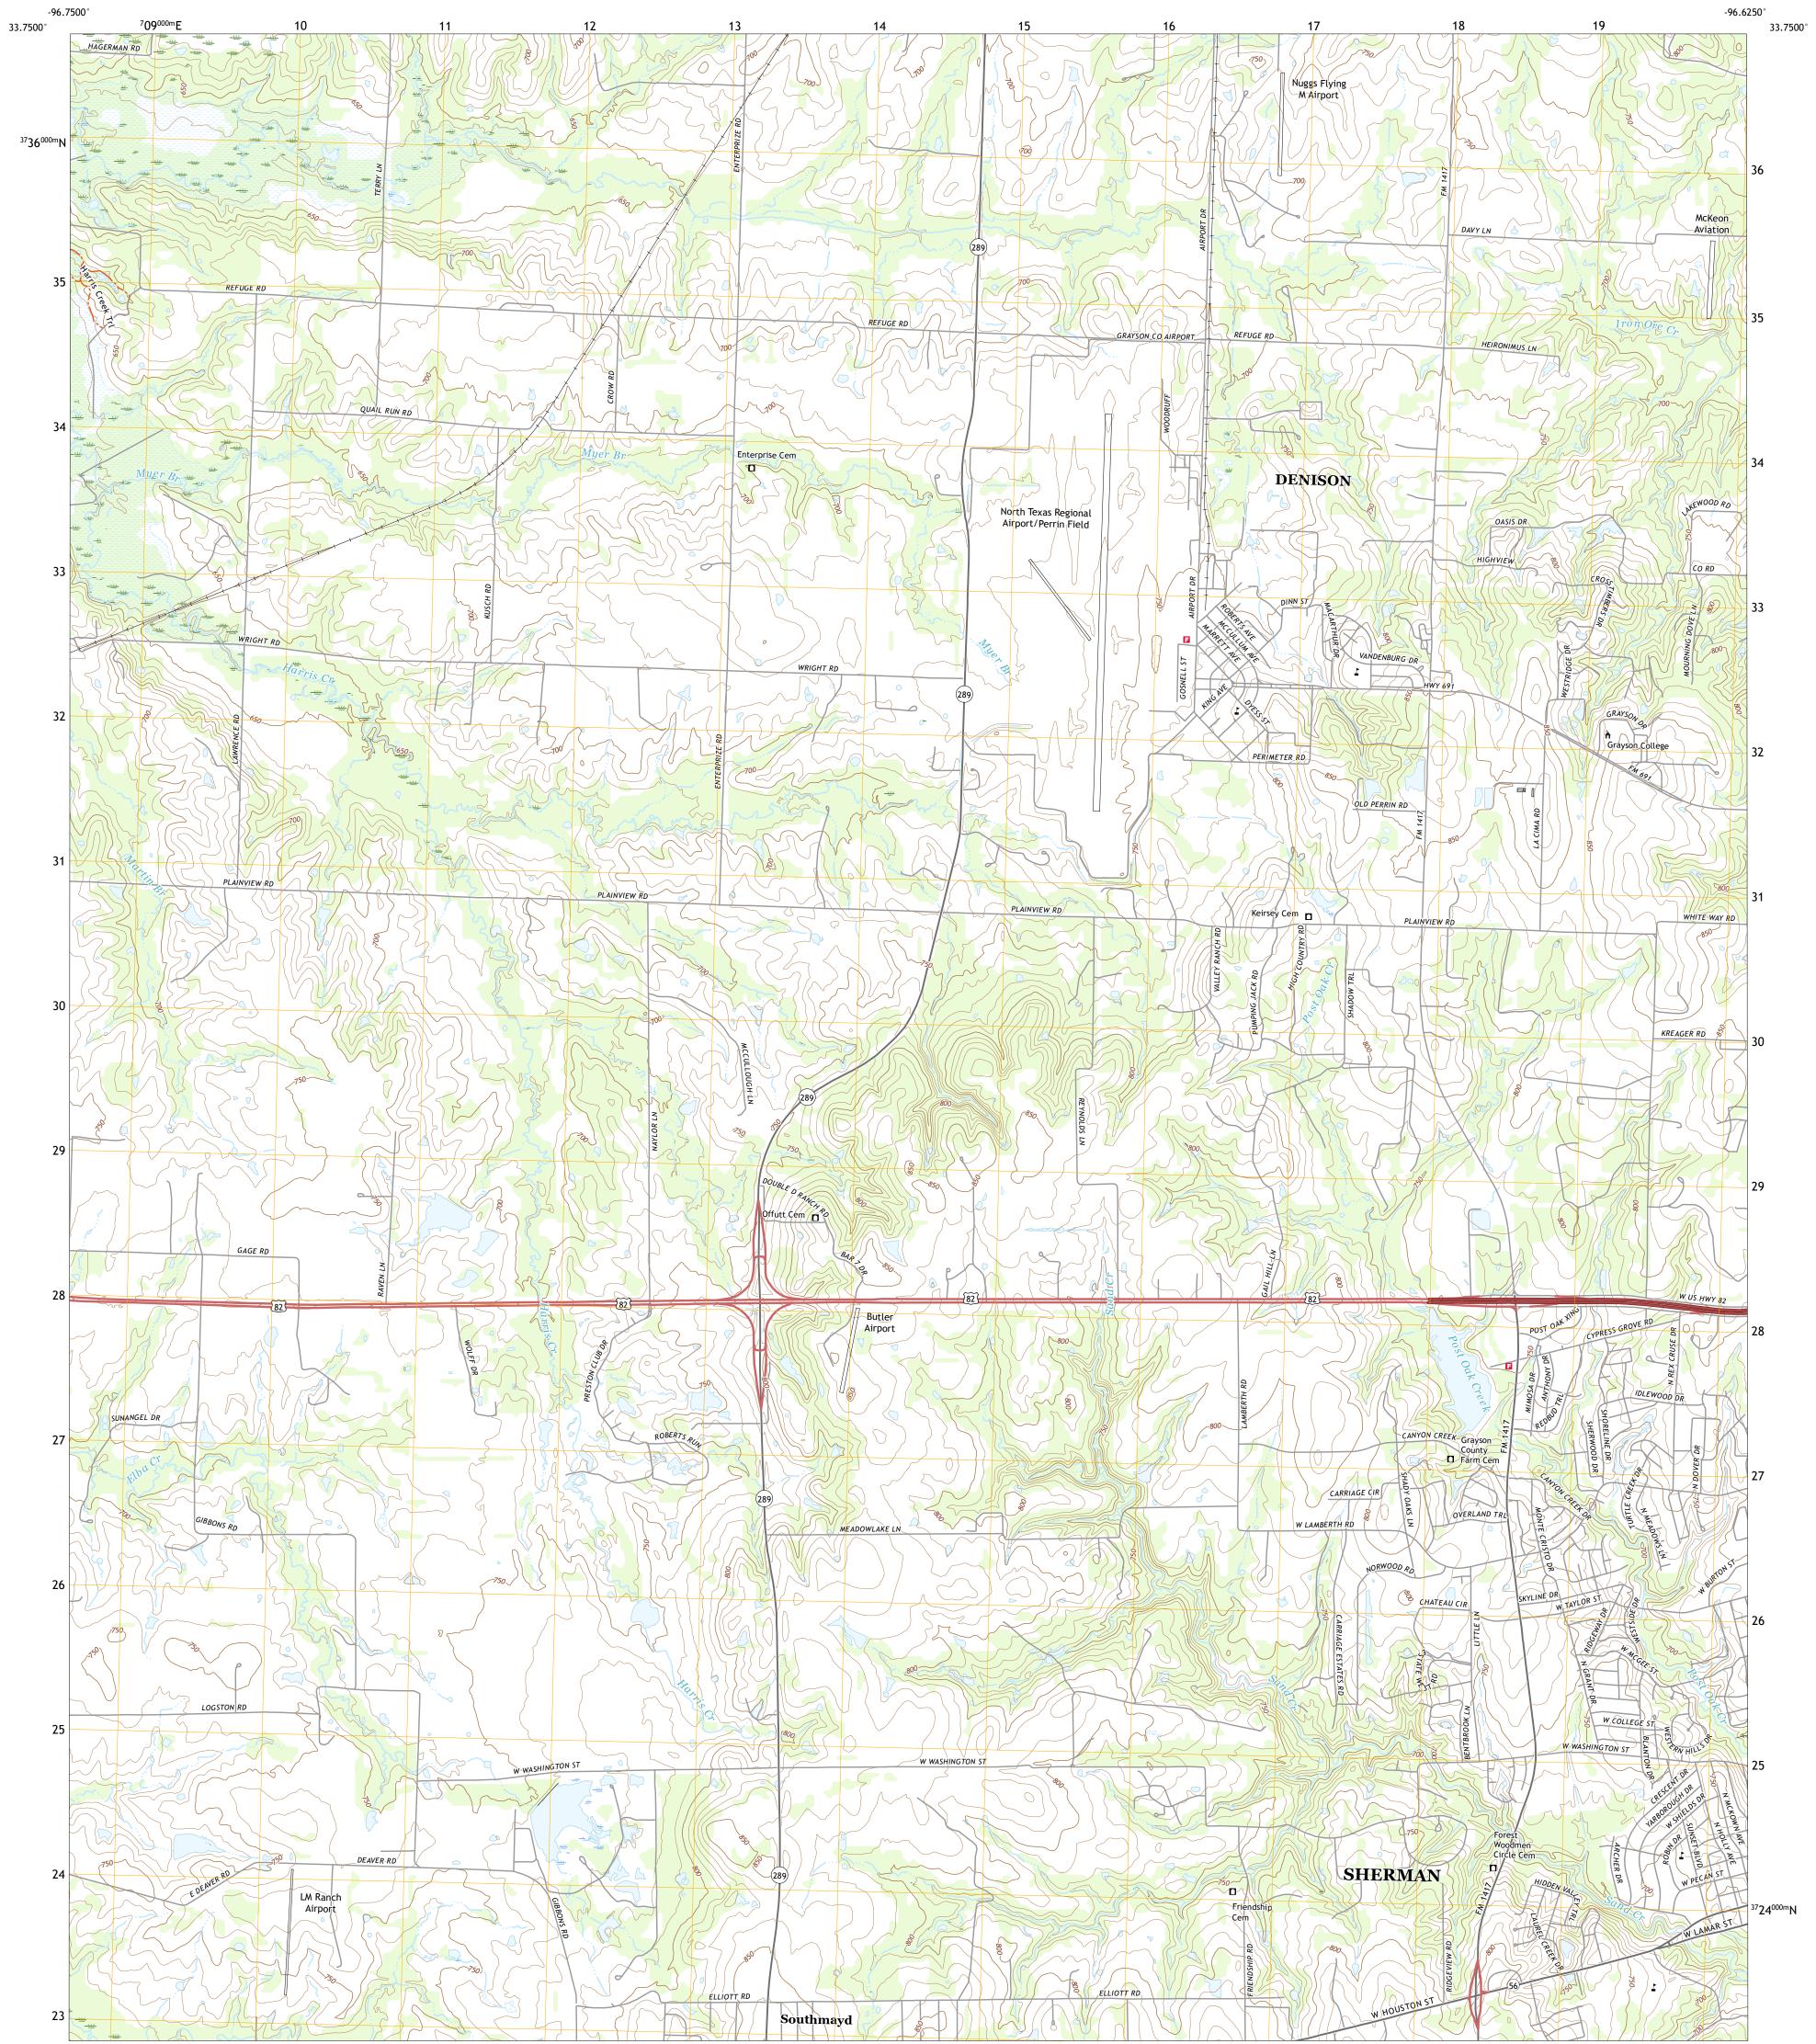

## U.S. DEPARTMENT OF THE INTERIOR U.S. GEOLOGICAL SURVEY

SHERMAN NW QUADRANGLE TEXAS - GRAYSON COUNTY 7.5-MINUTE SERIES

Produced by the United States Geological Survey North American Datum of 1983 (NAD83) World Geodetic System of 1984 (WGS84). Projection and 1 000-meter grid:Universal Transverse Mercator, Zone 14S This map is not a legal document. Boundaries may be generalized for this map scale. Private lands within government reservations may not be shown. Obtain permission before entering private lands.