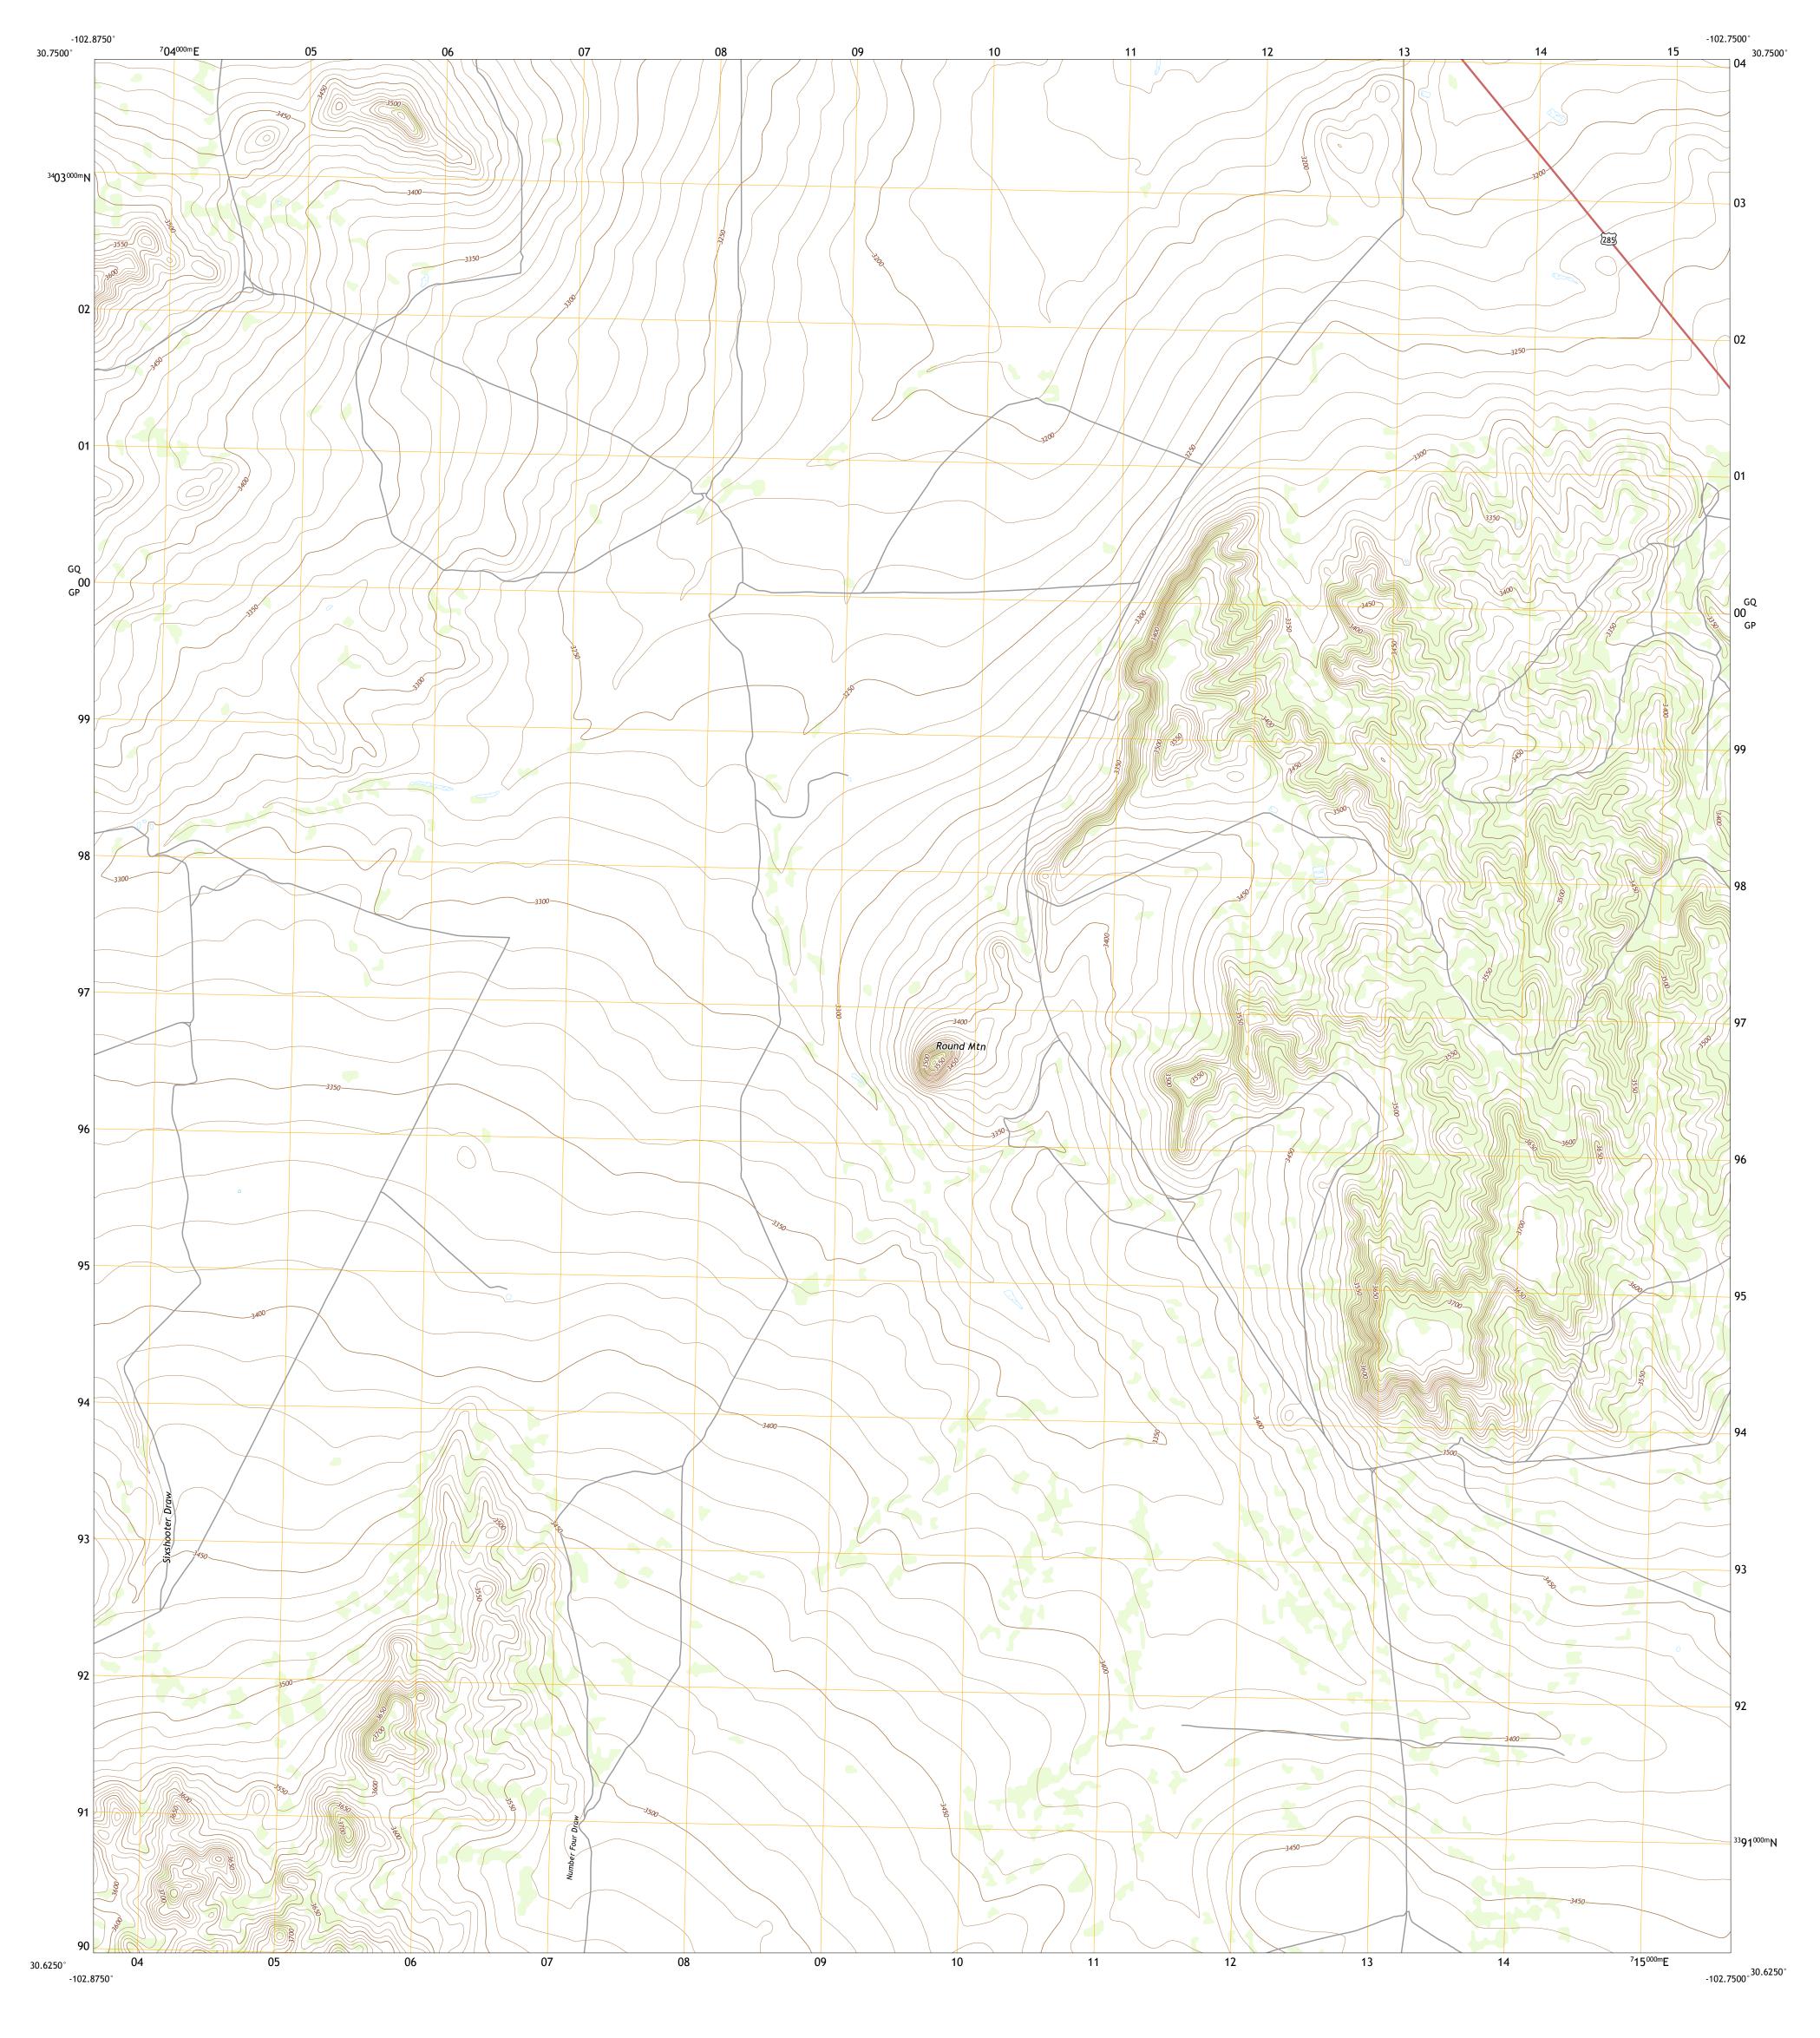

Produced by the United States Geological Survey

North American Datum of 1983 (NAD83) World Geodetic System of 1984 (WGS84). Projection and 1 000-meter grid:Universal Transverse Mercator, Zone 13R

Boundaries... ..FWS National Wetlands Inventory Not Available

GΩ

GP

Grid Zone Designation

CONTOUR INTERVAL 10 FEET NORTH AMERICAN VERTICAL DATUM OF 1988 This map was produced to conform with the National Geospatial Program US Topo Product Standard, 2011. A metadata file associated with this product is draft version 0.6.18

ROAD CLASSIFICATION

US Route

Secondary Hwy

Interstate Route

Ramp

Local Road

State Route

4WD