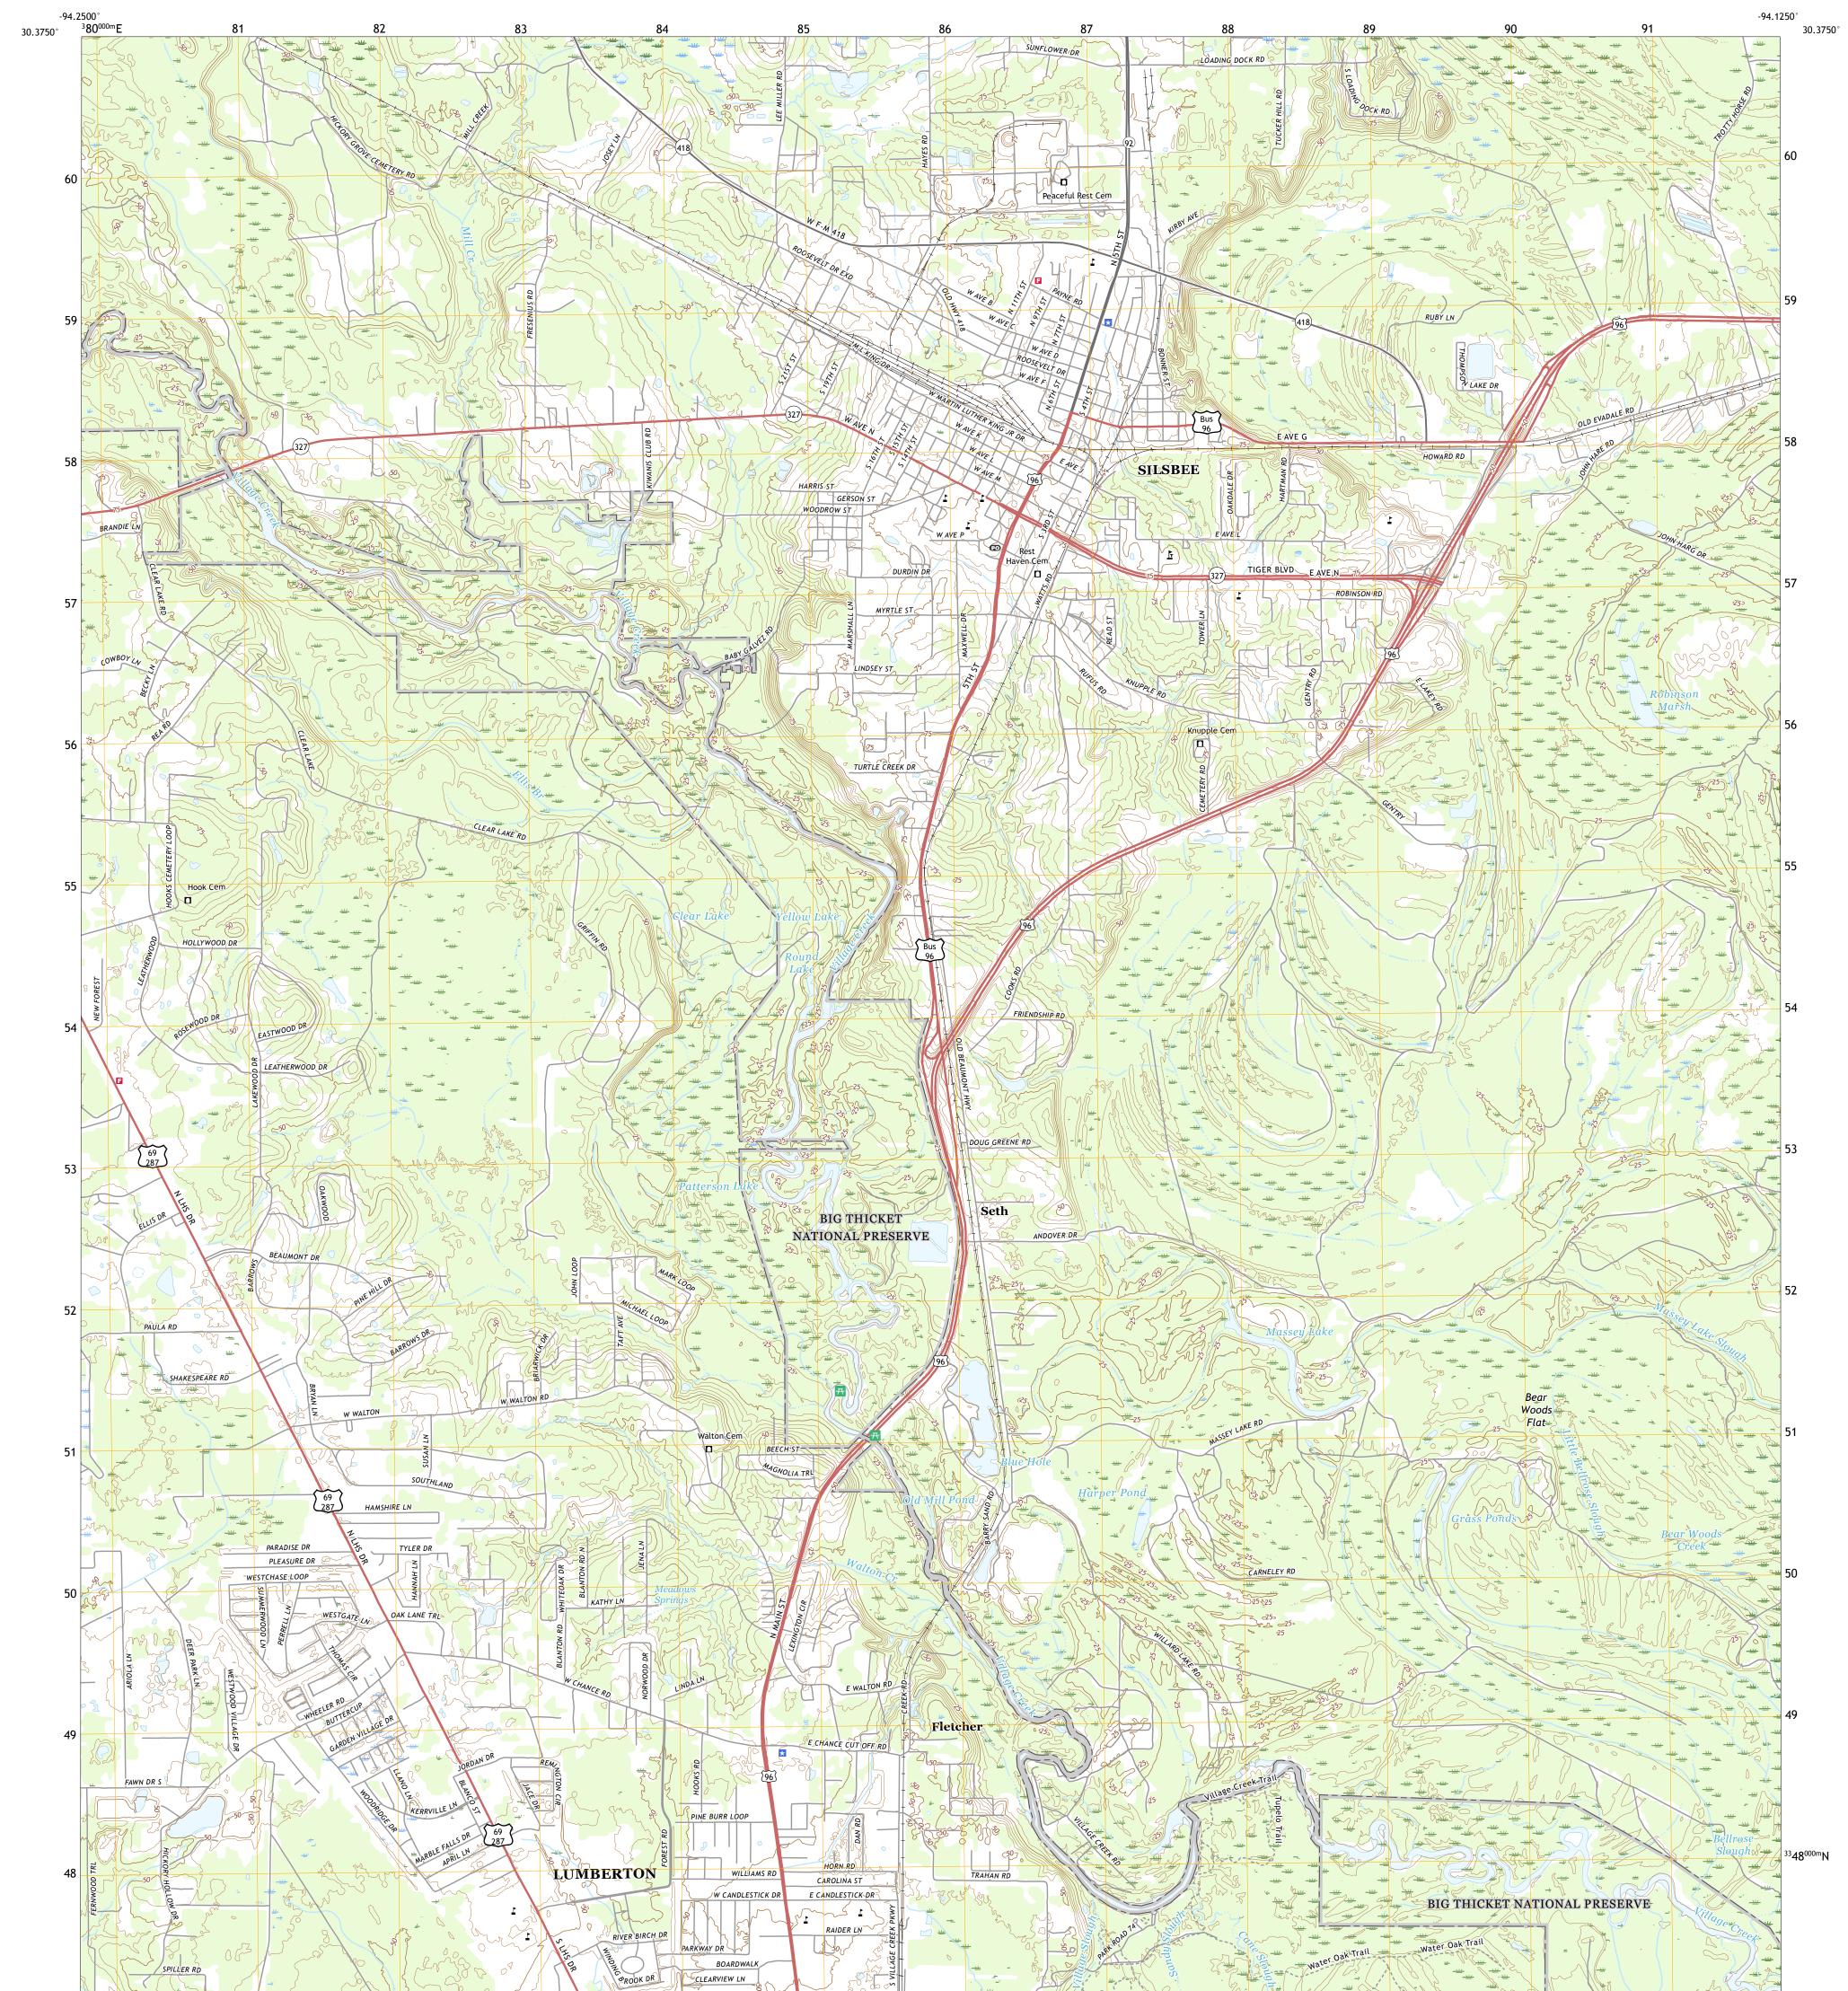

## U.S. DEPARTMENT OF THE INTERIOR U.S. GEOLOGICAL SURVEY









Produced by the United States Geological Survey North American Datum of 1983 (NAD83) World Geodetic System of 1984 (WGS84). Projection and 1 000-meter grid:Universal Transverse Mercator, Zone 15R This map is not a legal document. Boundaries may be generalized for this map scale. Private lands within government reservations may not be shown. Obtain permission before entering private lands.

......NAIP, September 2016 - November 2016 U.S. Census Bureau, 2015 .....GNIS, 1979 - 2018 Imagery... Roads..... Names.... .....National Hydrography Dataset, 2003 -.....National Elevation Dataset, ....Multiple sources; see metadata file 2016 -Hydrography..... 2018 2018 2017 Contours.. Boundaries... Wetlands Inventory 1989 - 1993 ..FWS National Wetlands...





2019