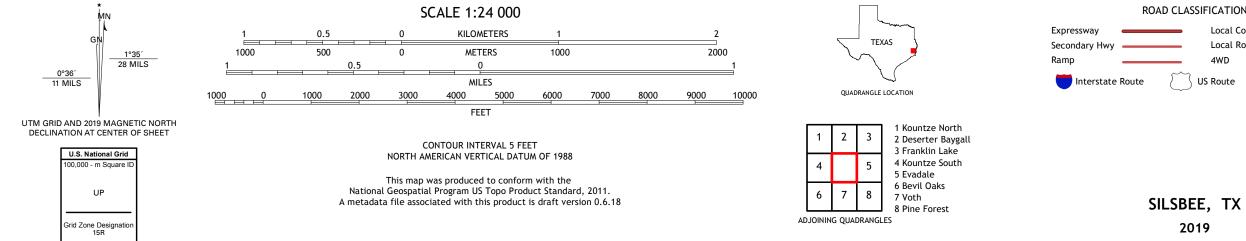

## U.S. DEPARTMENT OF THE INTERIOR U.S. GEOLOGICAL SURVEY

Produced by the United States Geological Survey North American Datum of 1983 (NAD83) World Geodetic System of 1984 (WGS84). Projection and 1 000-meter grid:Universal Transverse Mercator, Zone 15R This map is not a legal document. Boundaries may be generalized for this map scale. Private lands within government reservations may not be shown. Obtain permission before entering private lands.

......NAIP, September 2016 - November 2016 U.S. Census Bureau, 2015 .....GNIS, 1979 - 2018 Imagery... Roads..... Names.... .....National Hydrography Dataset, 2003 -.....National Elevation Dataset, ....Multiple sources; see metadata file 2016 -Hydrography..... 2018 2018 2017 Contours.. Boundaries... Wetlands Inventory 1989 - 1993 ..FWS National Wetlands...