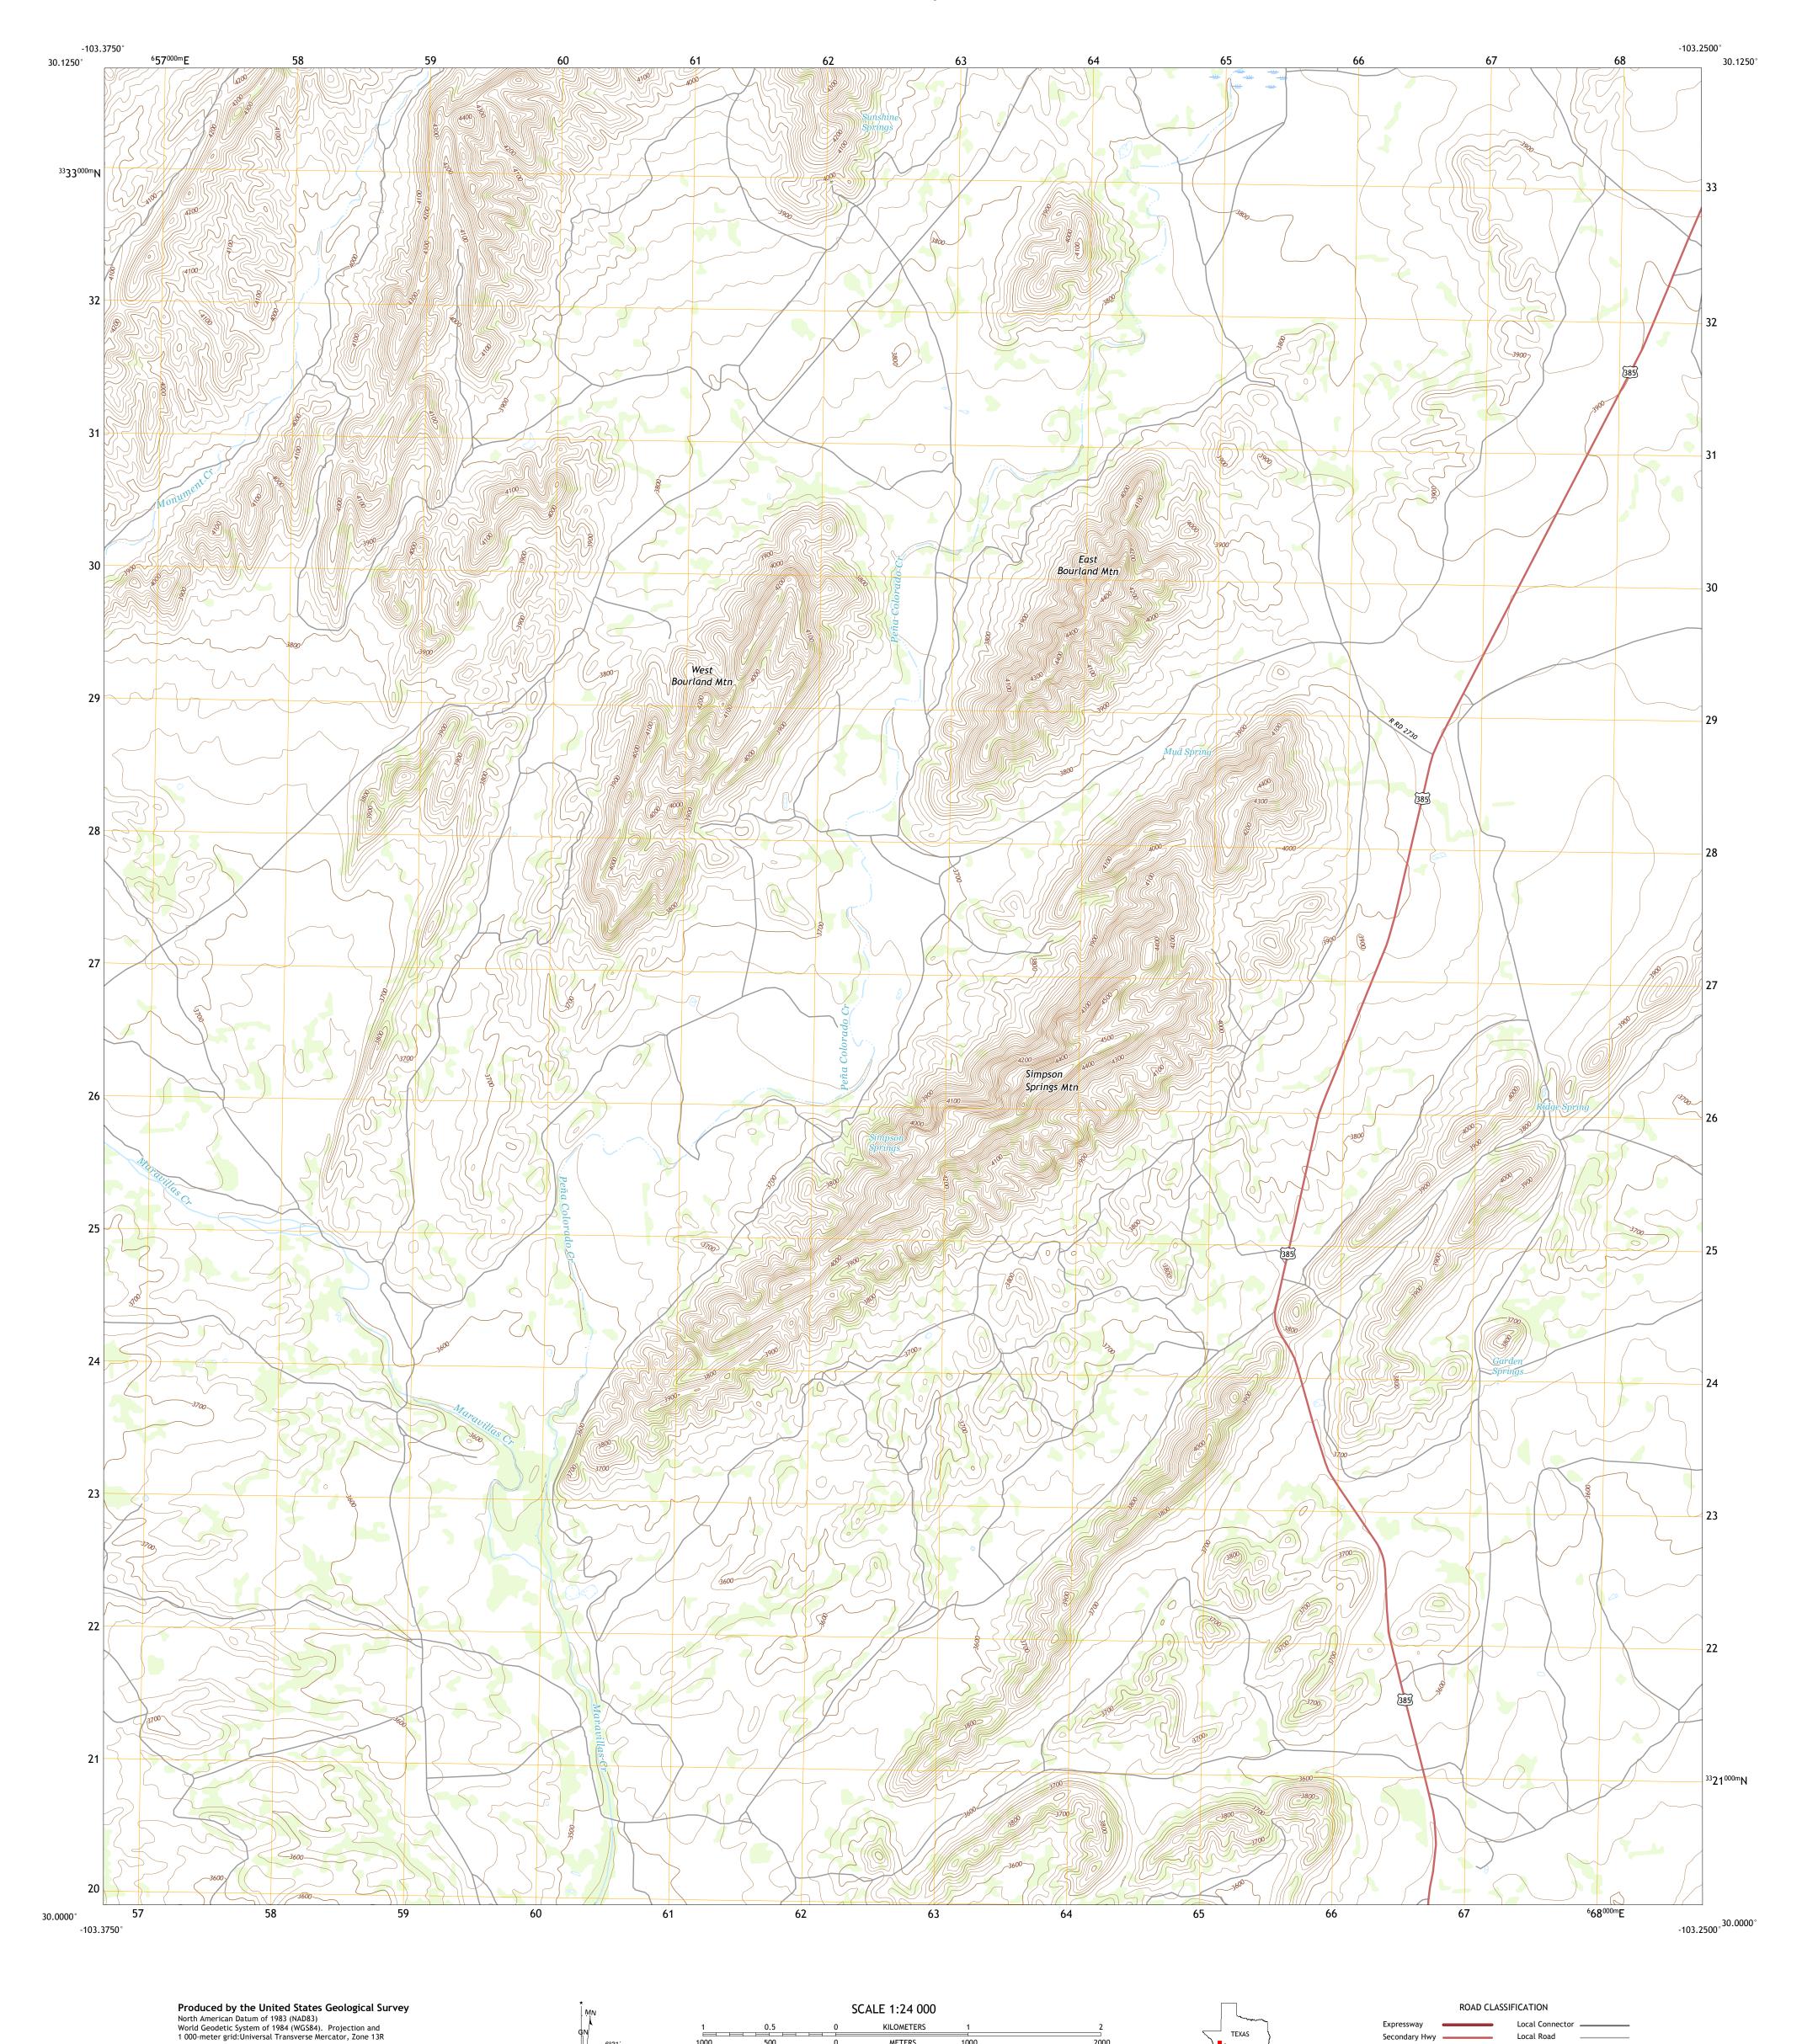

Local Road

State Route

4WD

US Route

SIMPSON SPRINGS MOUNTAIN, TX

2019

Secondary Hwy

Interstate Route