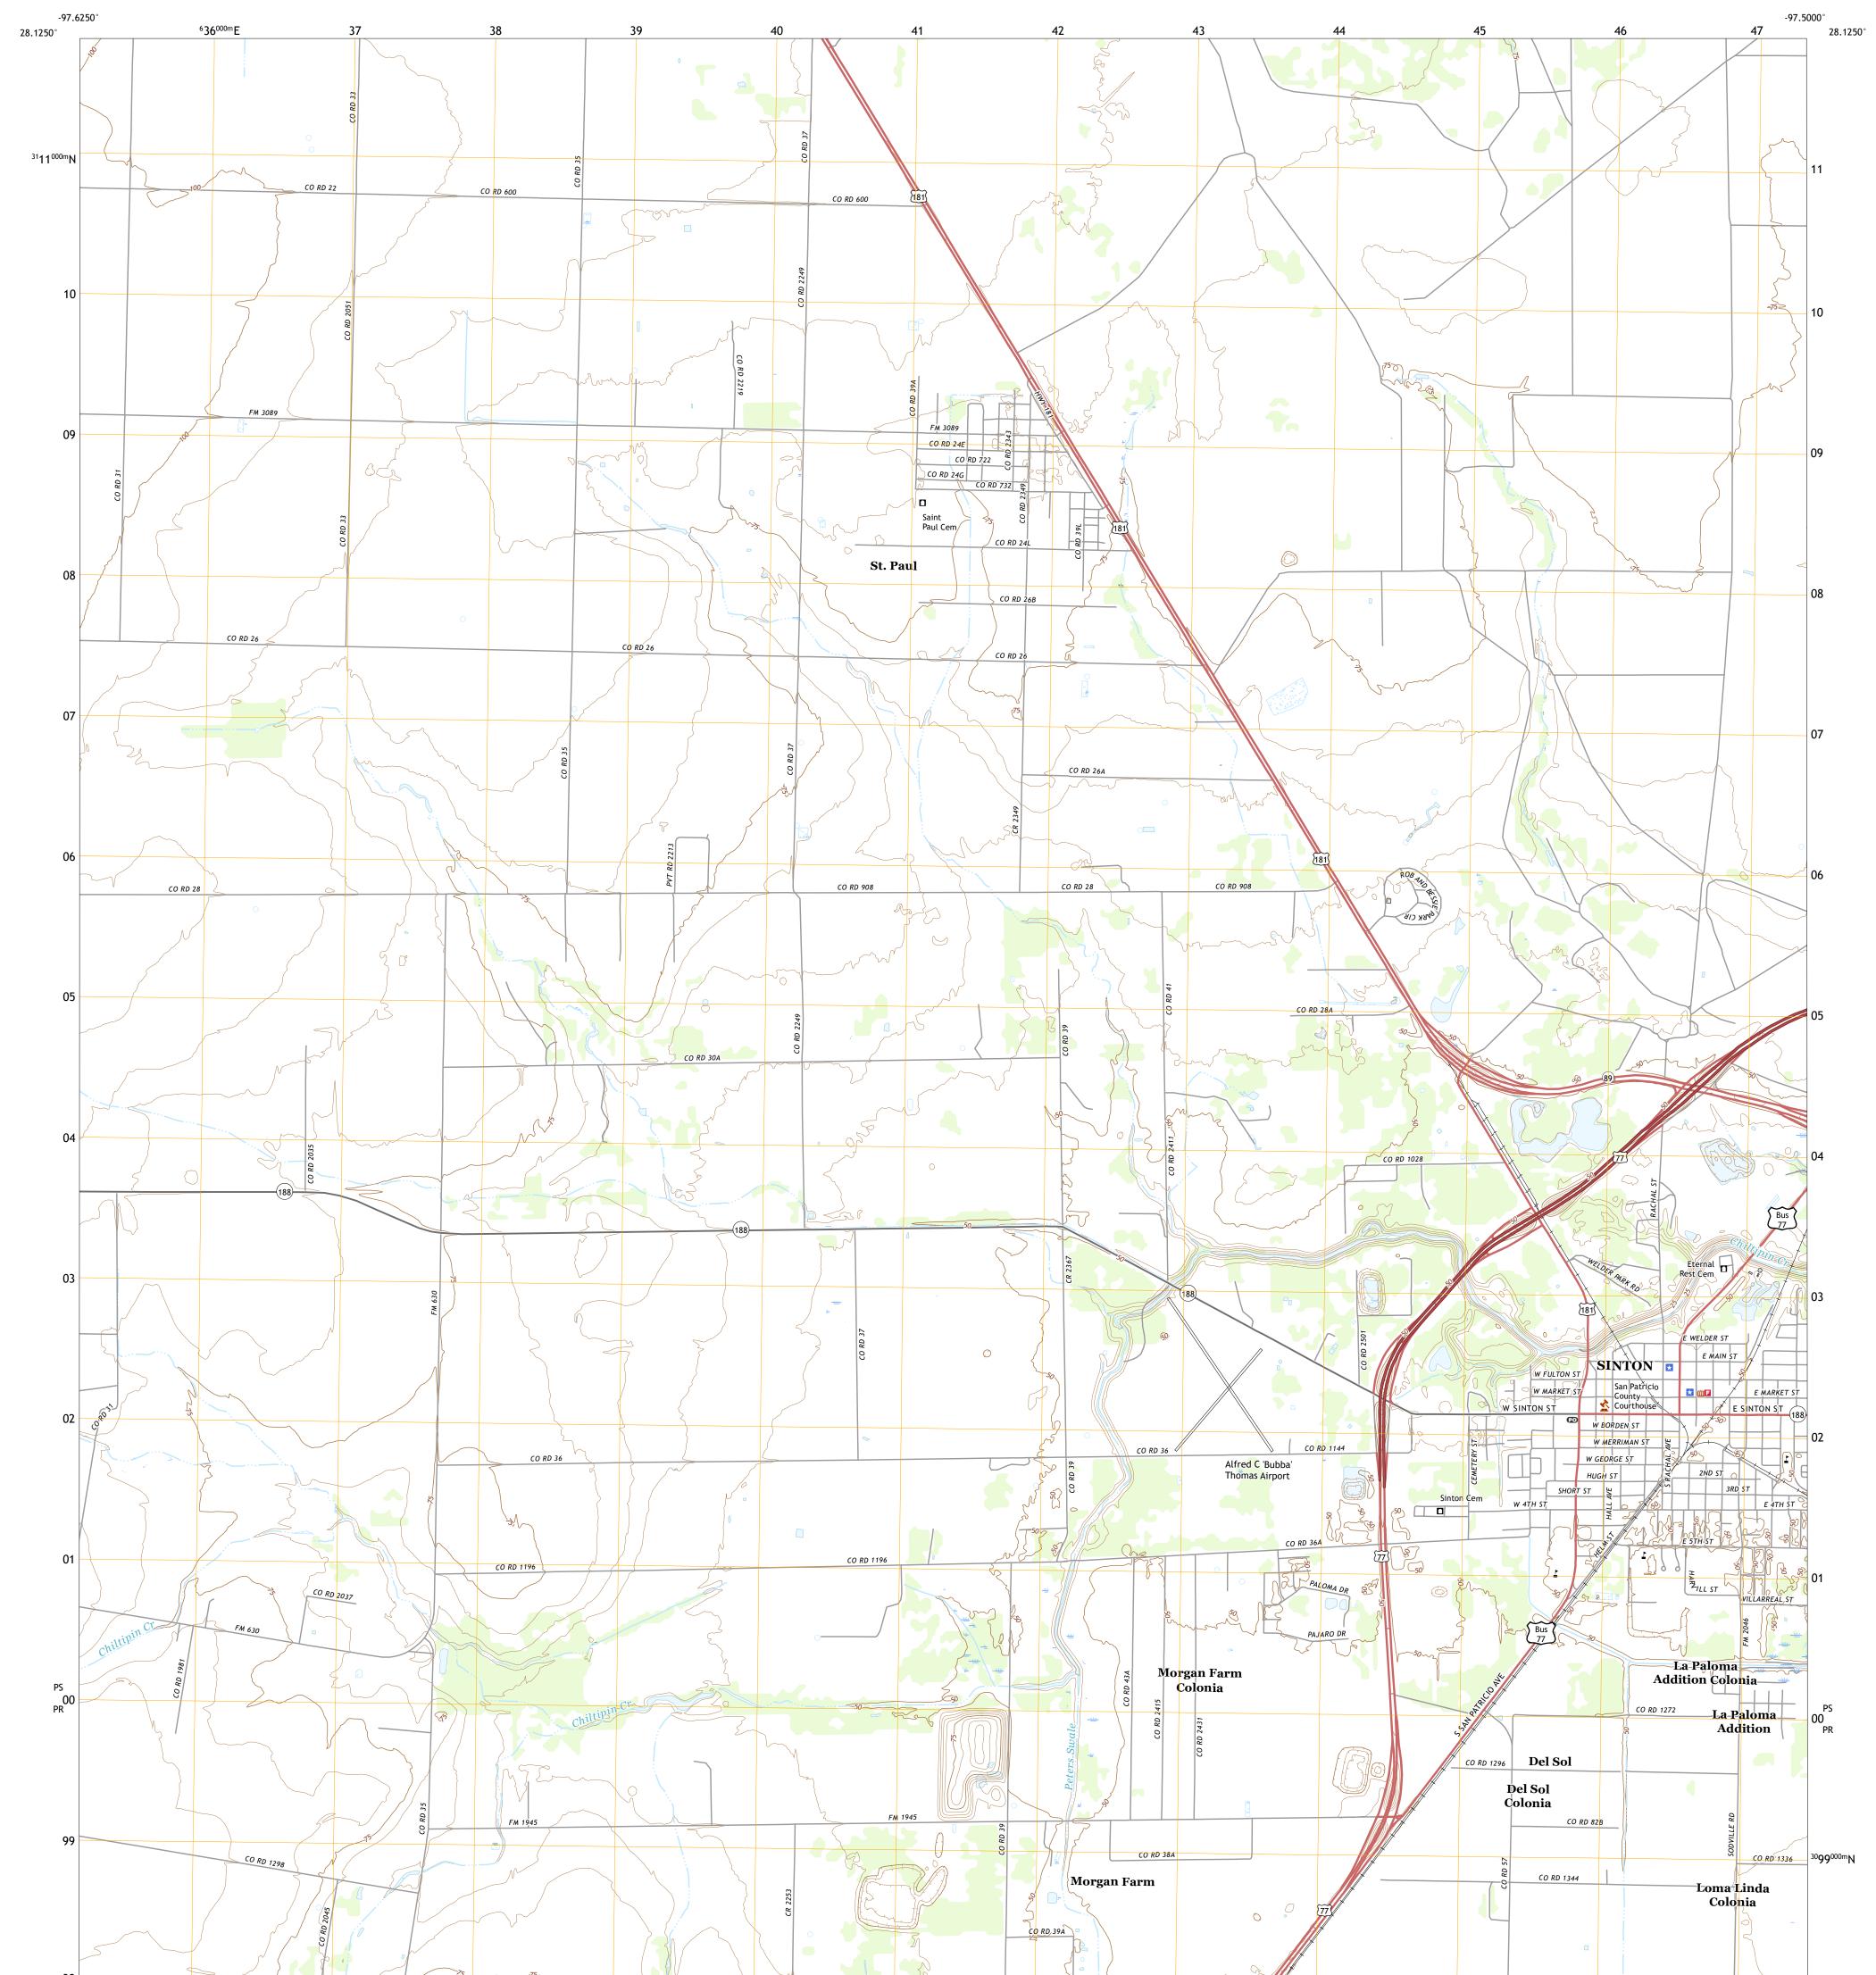

U.S. DEPARTMENT OF THE INTERIOR U.S. GEOLOGICAL SURVEY

Produced by the United States Geological Survey North American Datum of 1983 (NAD83) World Geodetic System of 1984 (WGS84). Projection and 1 000-meter grid:Universal Transverse Mercator, Zone 14R This map is not a legal document. Boundaries may be generalized for this map scale. Private lands within government reservations may not be shown. Obtain permission before entering private lands.