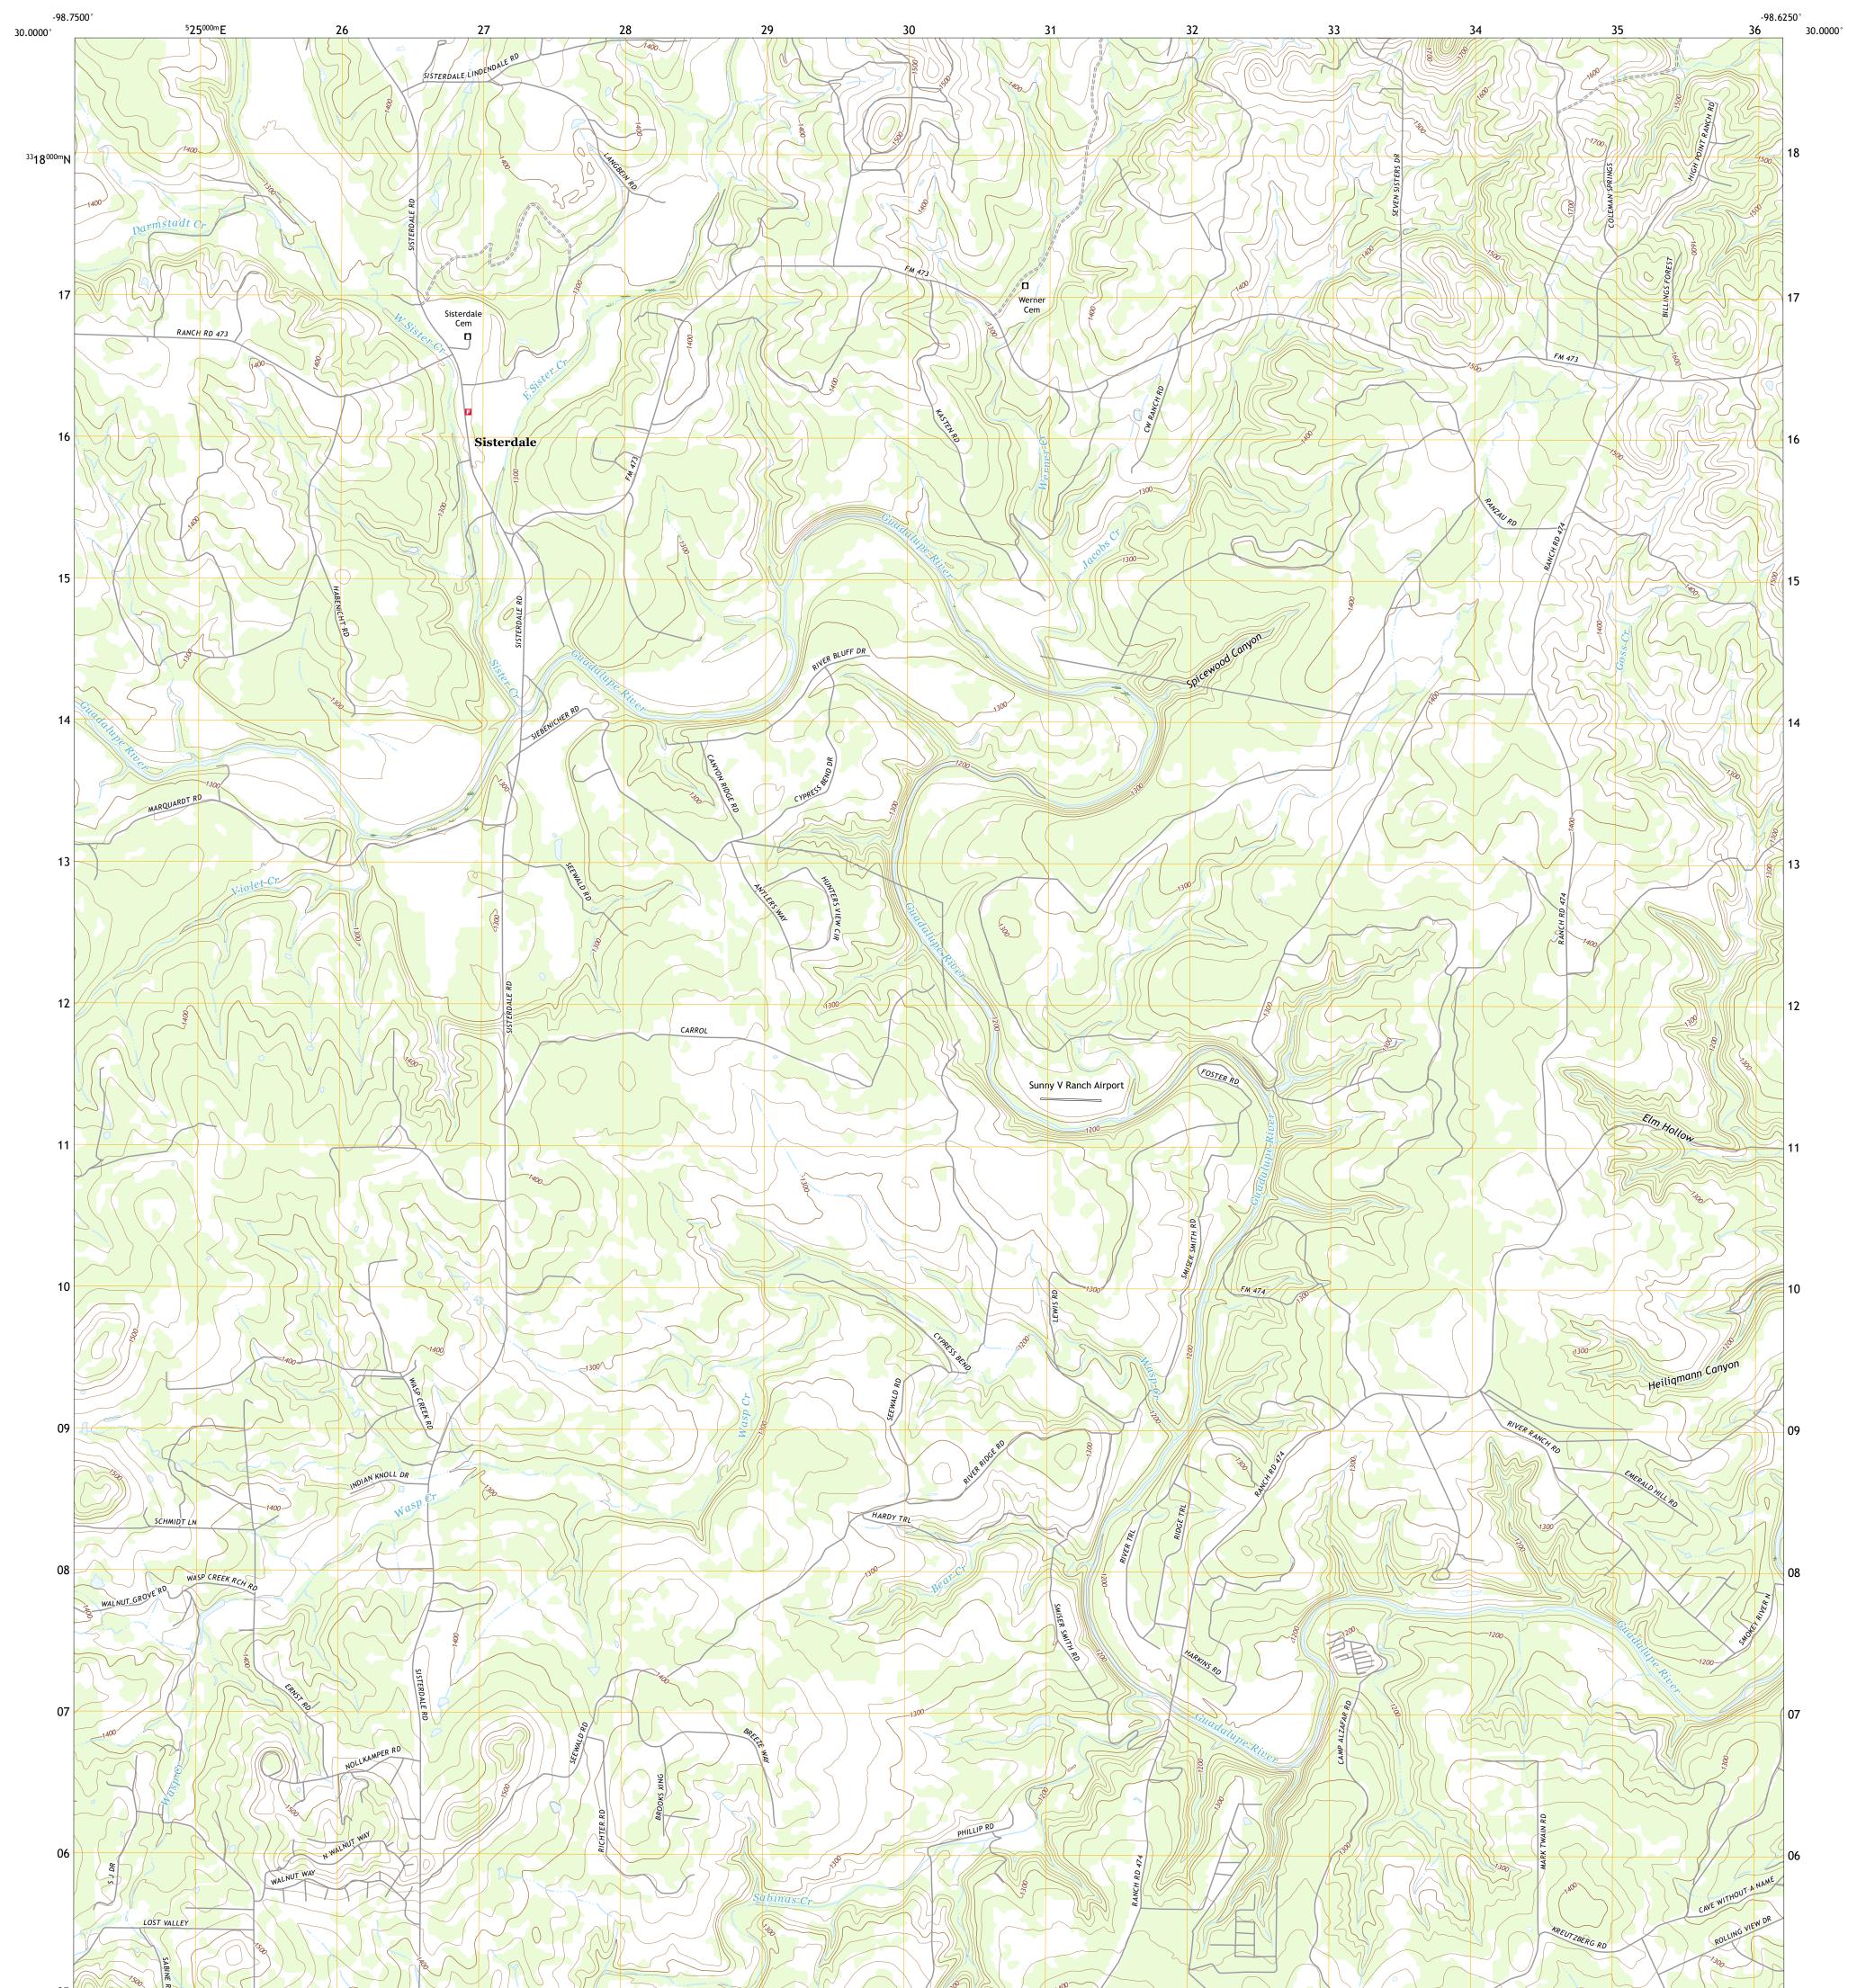

## U.S. DEPARTMENT OF THE INTERIOR U.S. GEOLOGICAL SURVEY

SISTERDALE QUADRANGLE TEXAS - KENDALL COUNTY 7.5-MINUTE SERIES

**Produced by the United States Geological Survey** North American Datum of 1983 (NAD83) World Geodetic System of 1984 (WGS84). Projection and 1 000-meter grid:Universal Transverse Mercator, Zone 14R This map is not a legal document. Boundaries may be generalized for this map scale. Private lands within government reservations may not be shown. Obtain permission before entering private lands.