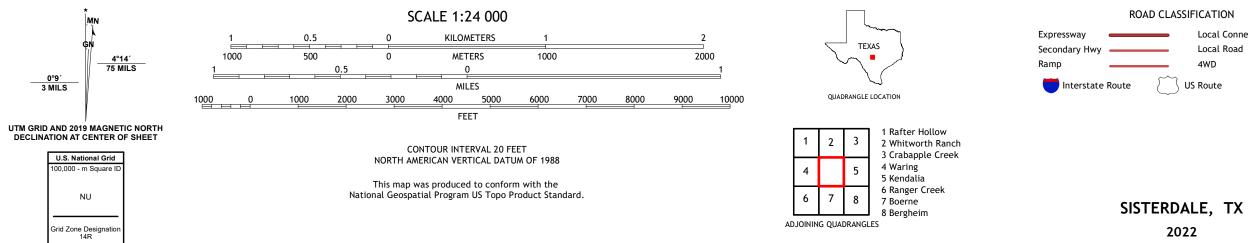

Imagery.... Roads..... Names..... Hydrography..... Contours..... Boundaries.....Mu ..FWS National Wetlands Inventory Not Available Wetlands...

ROAD CLASSIFICATION Local Connector 🗕 Local Road \_\_\_\_\_ 4WD \_\_\_\_\_ US Route State Route 🛑 Interstate Route

2022