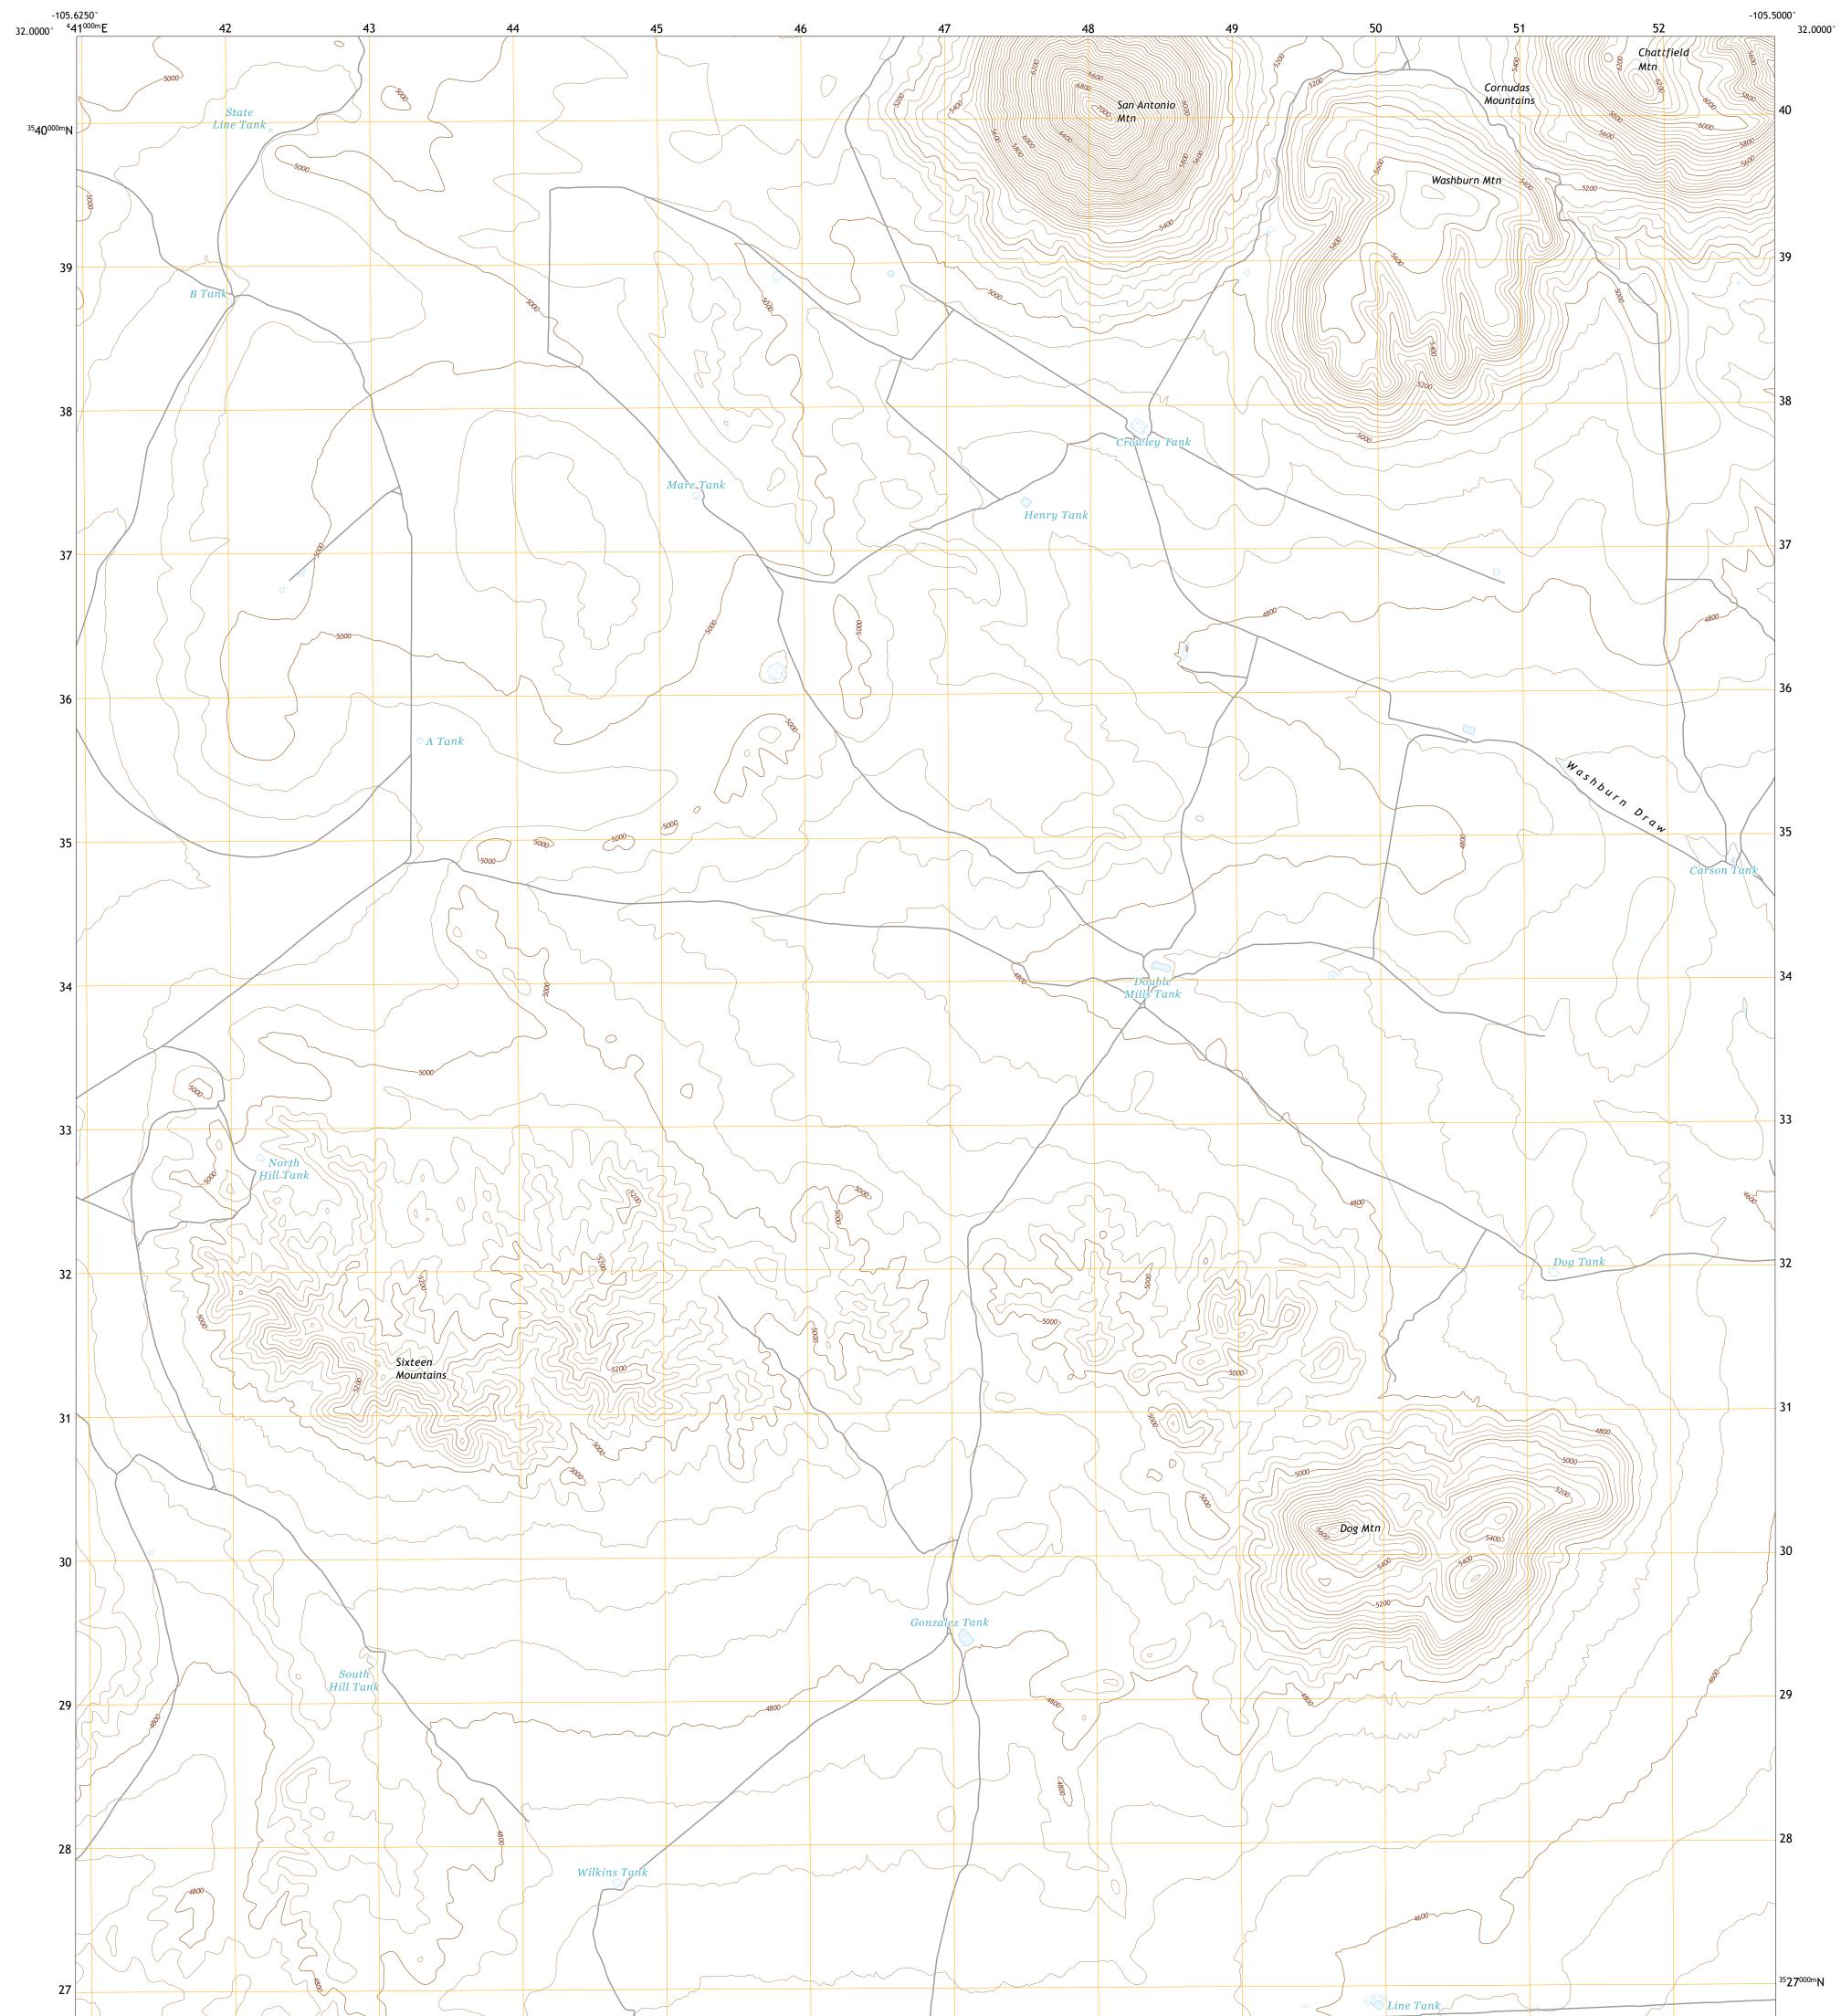

## U.S. DEPARTMENT OF THE INTERIOR U.S. GEOLOGICAL SURVEY

SIXTEEN MOUNTAINS QUADRANGLE TEXAS - HUDSPETH COUNTY 7.5-MINUTE SERIES

Produced by the United States Geological Survey North American Datum of 1983 (NAD83) World Geodetic System of 1984 (WGS84). Projection and 1 000-meter grid:Universal Transverse Mercator, Zone 13R This map is not a legal document. Boundaries may be generalized for this map scale. Private lands within government reservations may not be shown. Obtain permission before entering private lands.