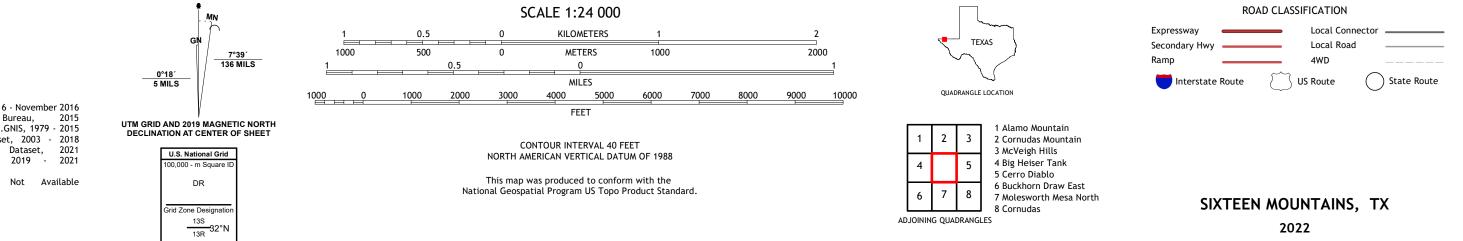

## U.S. DEPARTMENT OF THE INTERIOR U.S. GEOLOGICAL SURVEY

SIXTEEN MOUNTAINS QUADRANGLE TEXAS - HUDSPETH COUNTY 7.5-MINUTE SERIES

Produced by the United States Geological Survey North American Datum of 1983 (NAD83) World Geodetic System of 1984 (WGS84). Projection and 1 000-meter grid:Universal Transverse Mercator, Zone 13R This map is not a legal document. Boundaries may be generalized for this map scale. Private lands within government reservations may not be shown. Obtain permission before entering private lands.

 Imagery......NAIP, August 2016 - November 2016

 Roads.......U.S.
 Census
 Bureau,
 2015

 Names......GNIS, 1979 - 2015

 Hydrography.....National
 Hydrography
 Dataset,
 2003 - 2018

 Contours.....National
 Elevation
 Dataset,
 2021

 Boundaries......FWS
 National
 Wetlands
 Inventory
 Not
 Available