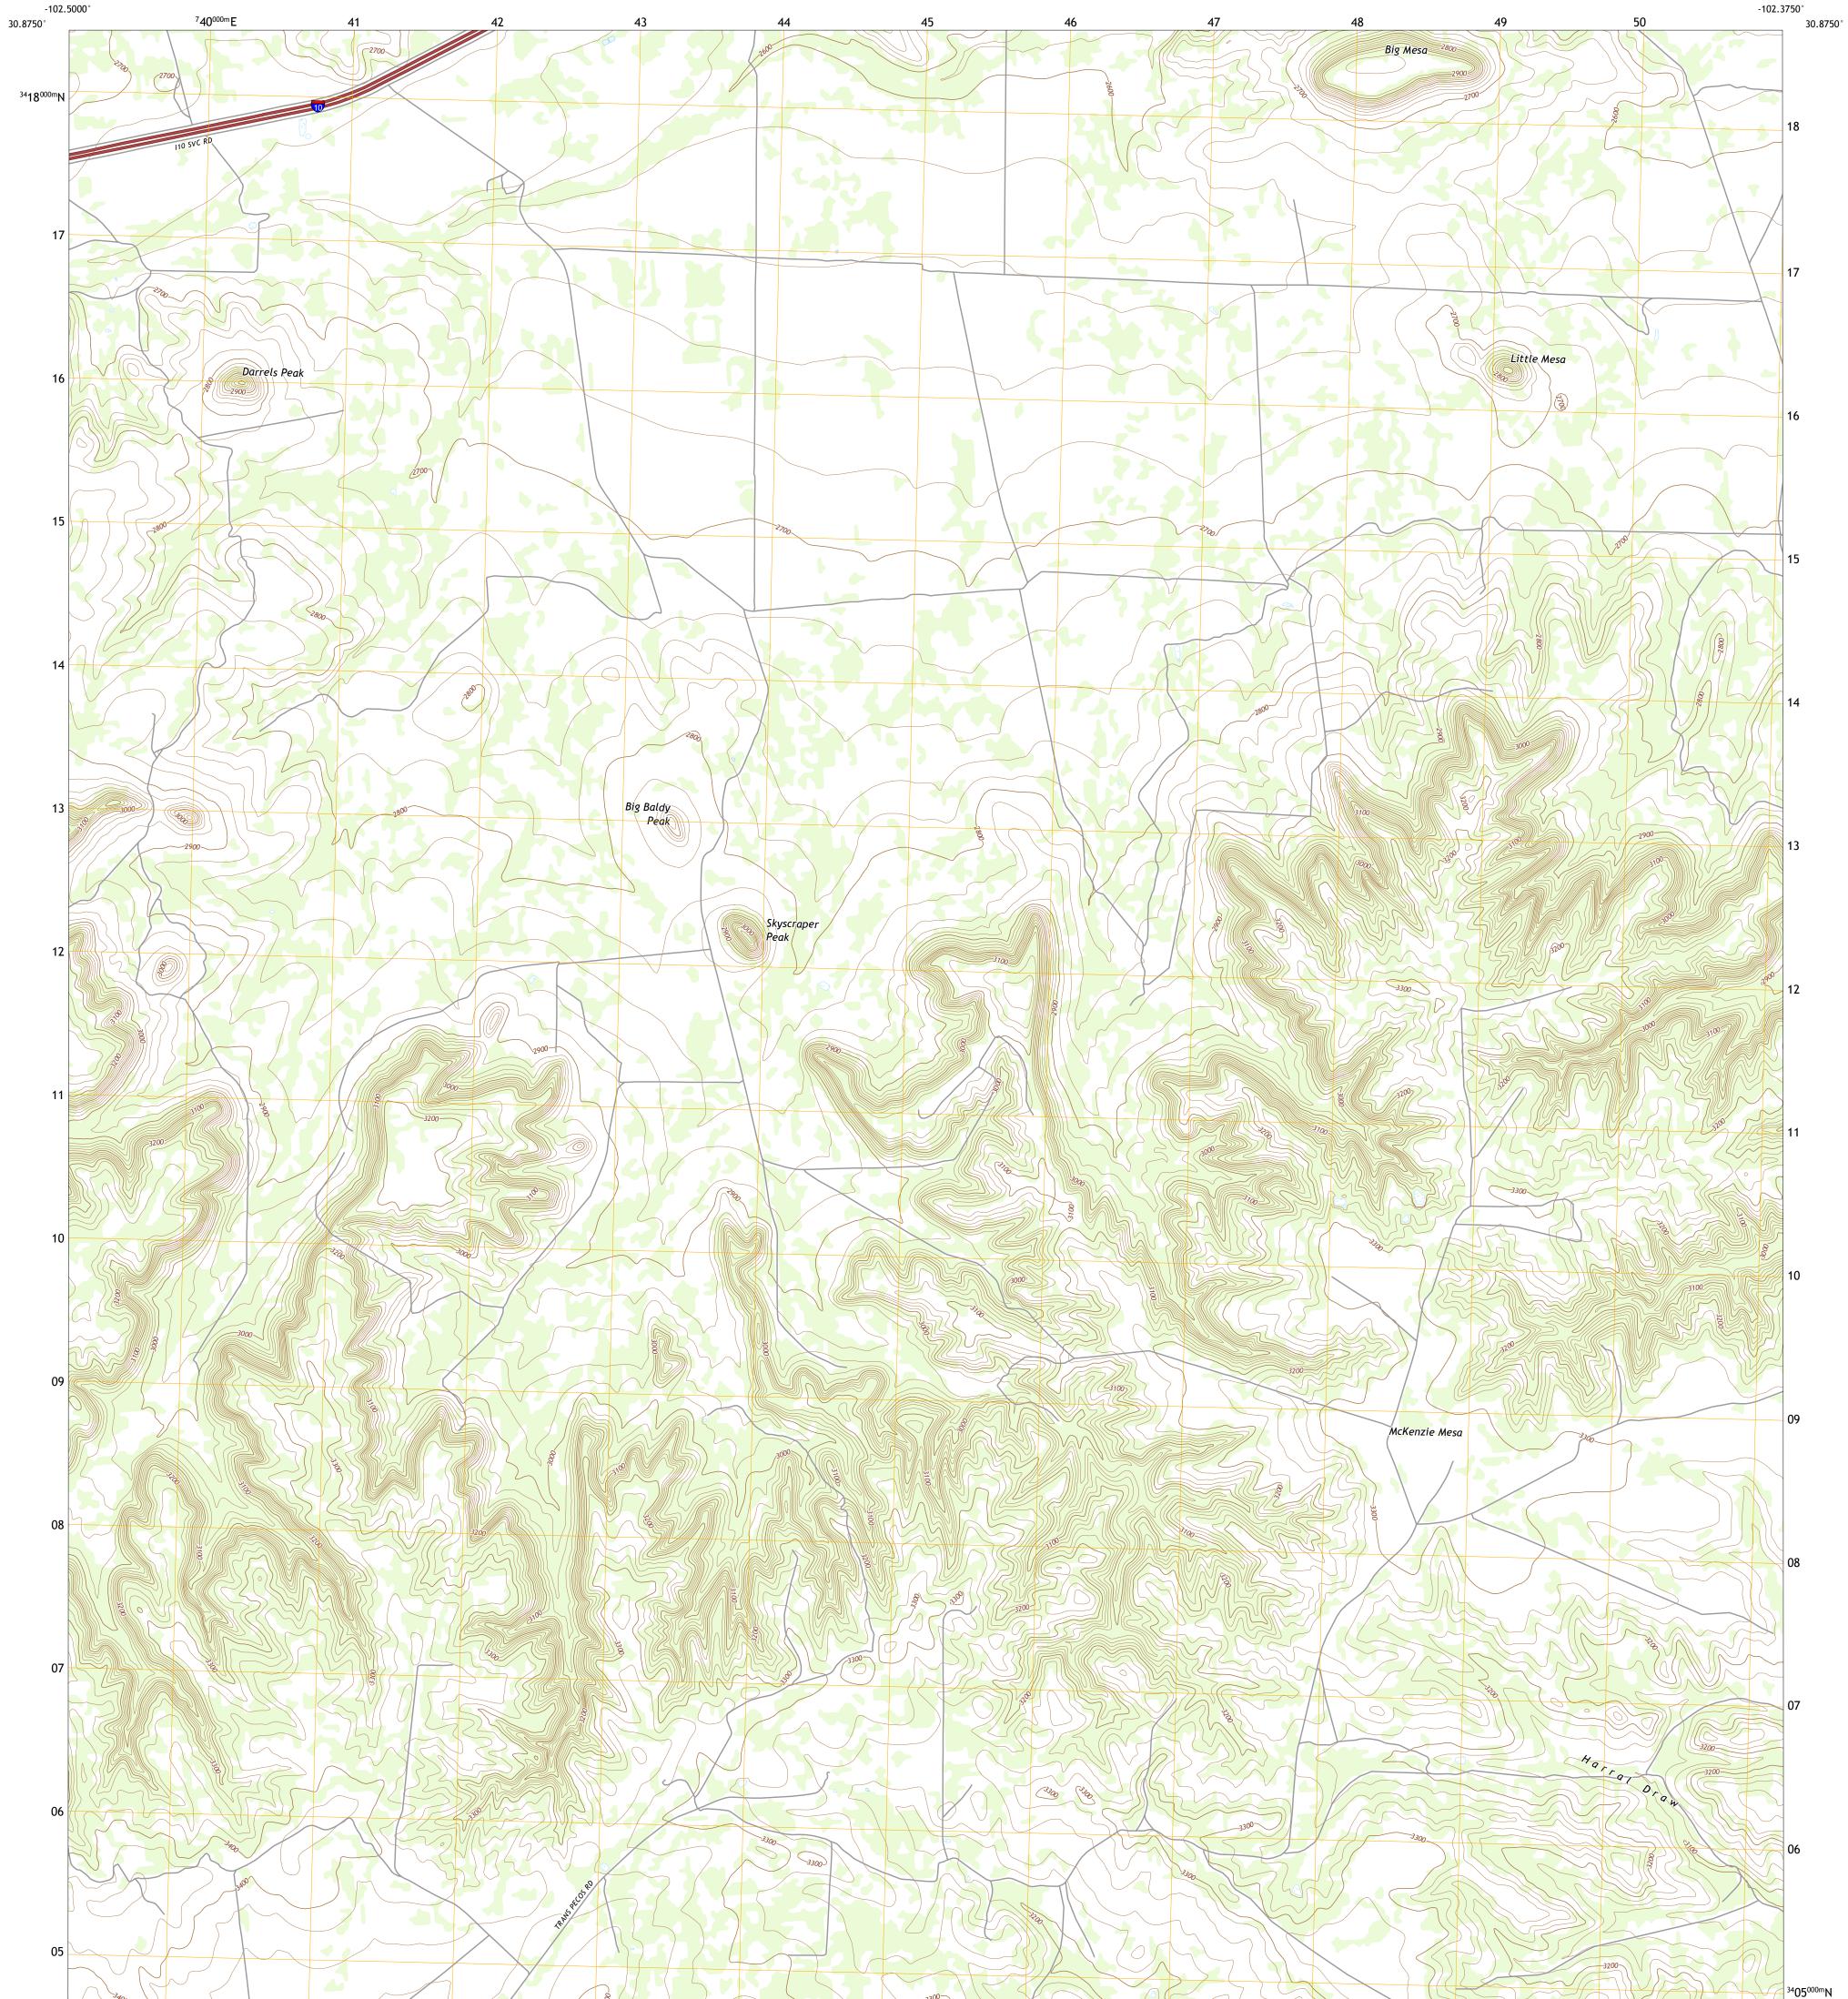

## U.S. DEPARTMENT OF THE INTERIOR U.S. GEOLOGICAL SURVEY

SKYSCRAPER PEAK QUADRANGLE TEXAS - PECOS COUNTY 7.5-MINUTE SERIES

\_\_\_\_

Produced by the United States Geological Survey North American Datum of 1983 (NAD83) World Geodetic System of 1984 (WGS84). Projection and 1 000-meter grid:Universal Transverse Mercator, Zone 13R This map is not a legal document. Boundaries may be generalized for this map scale. Private lands within government reservations may not be shown. Obtain permission before entering private lands.