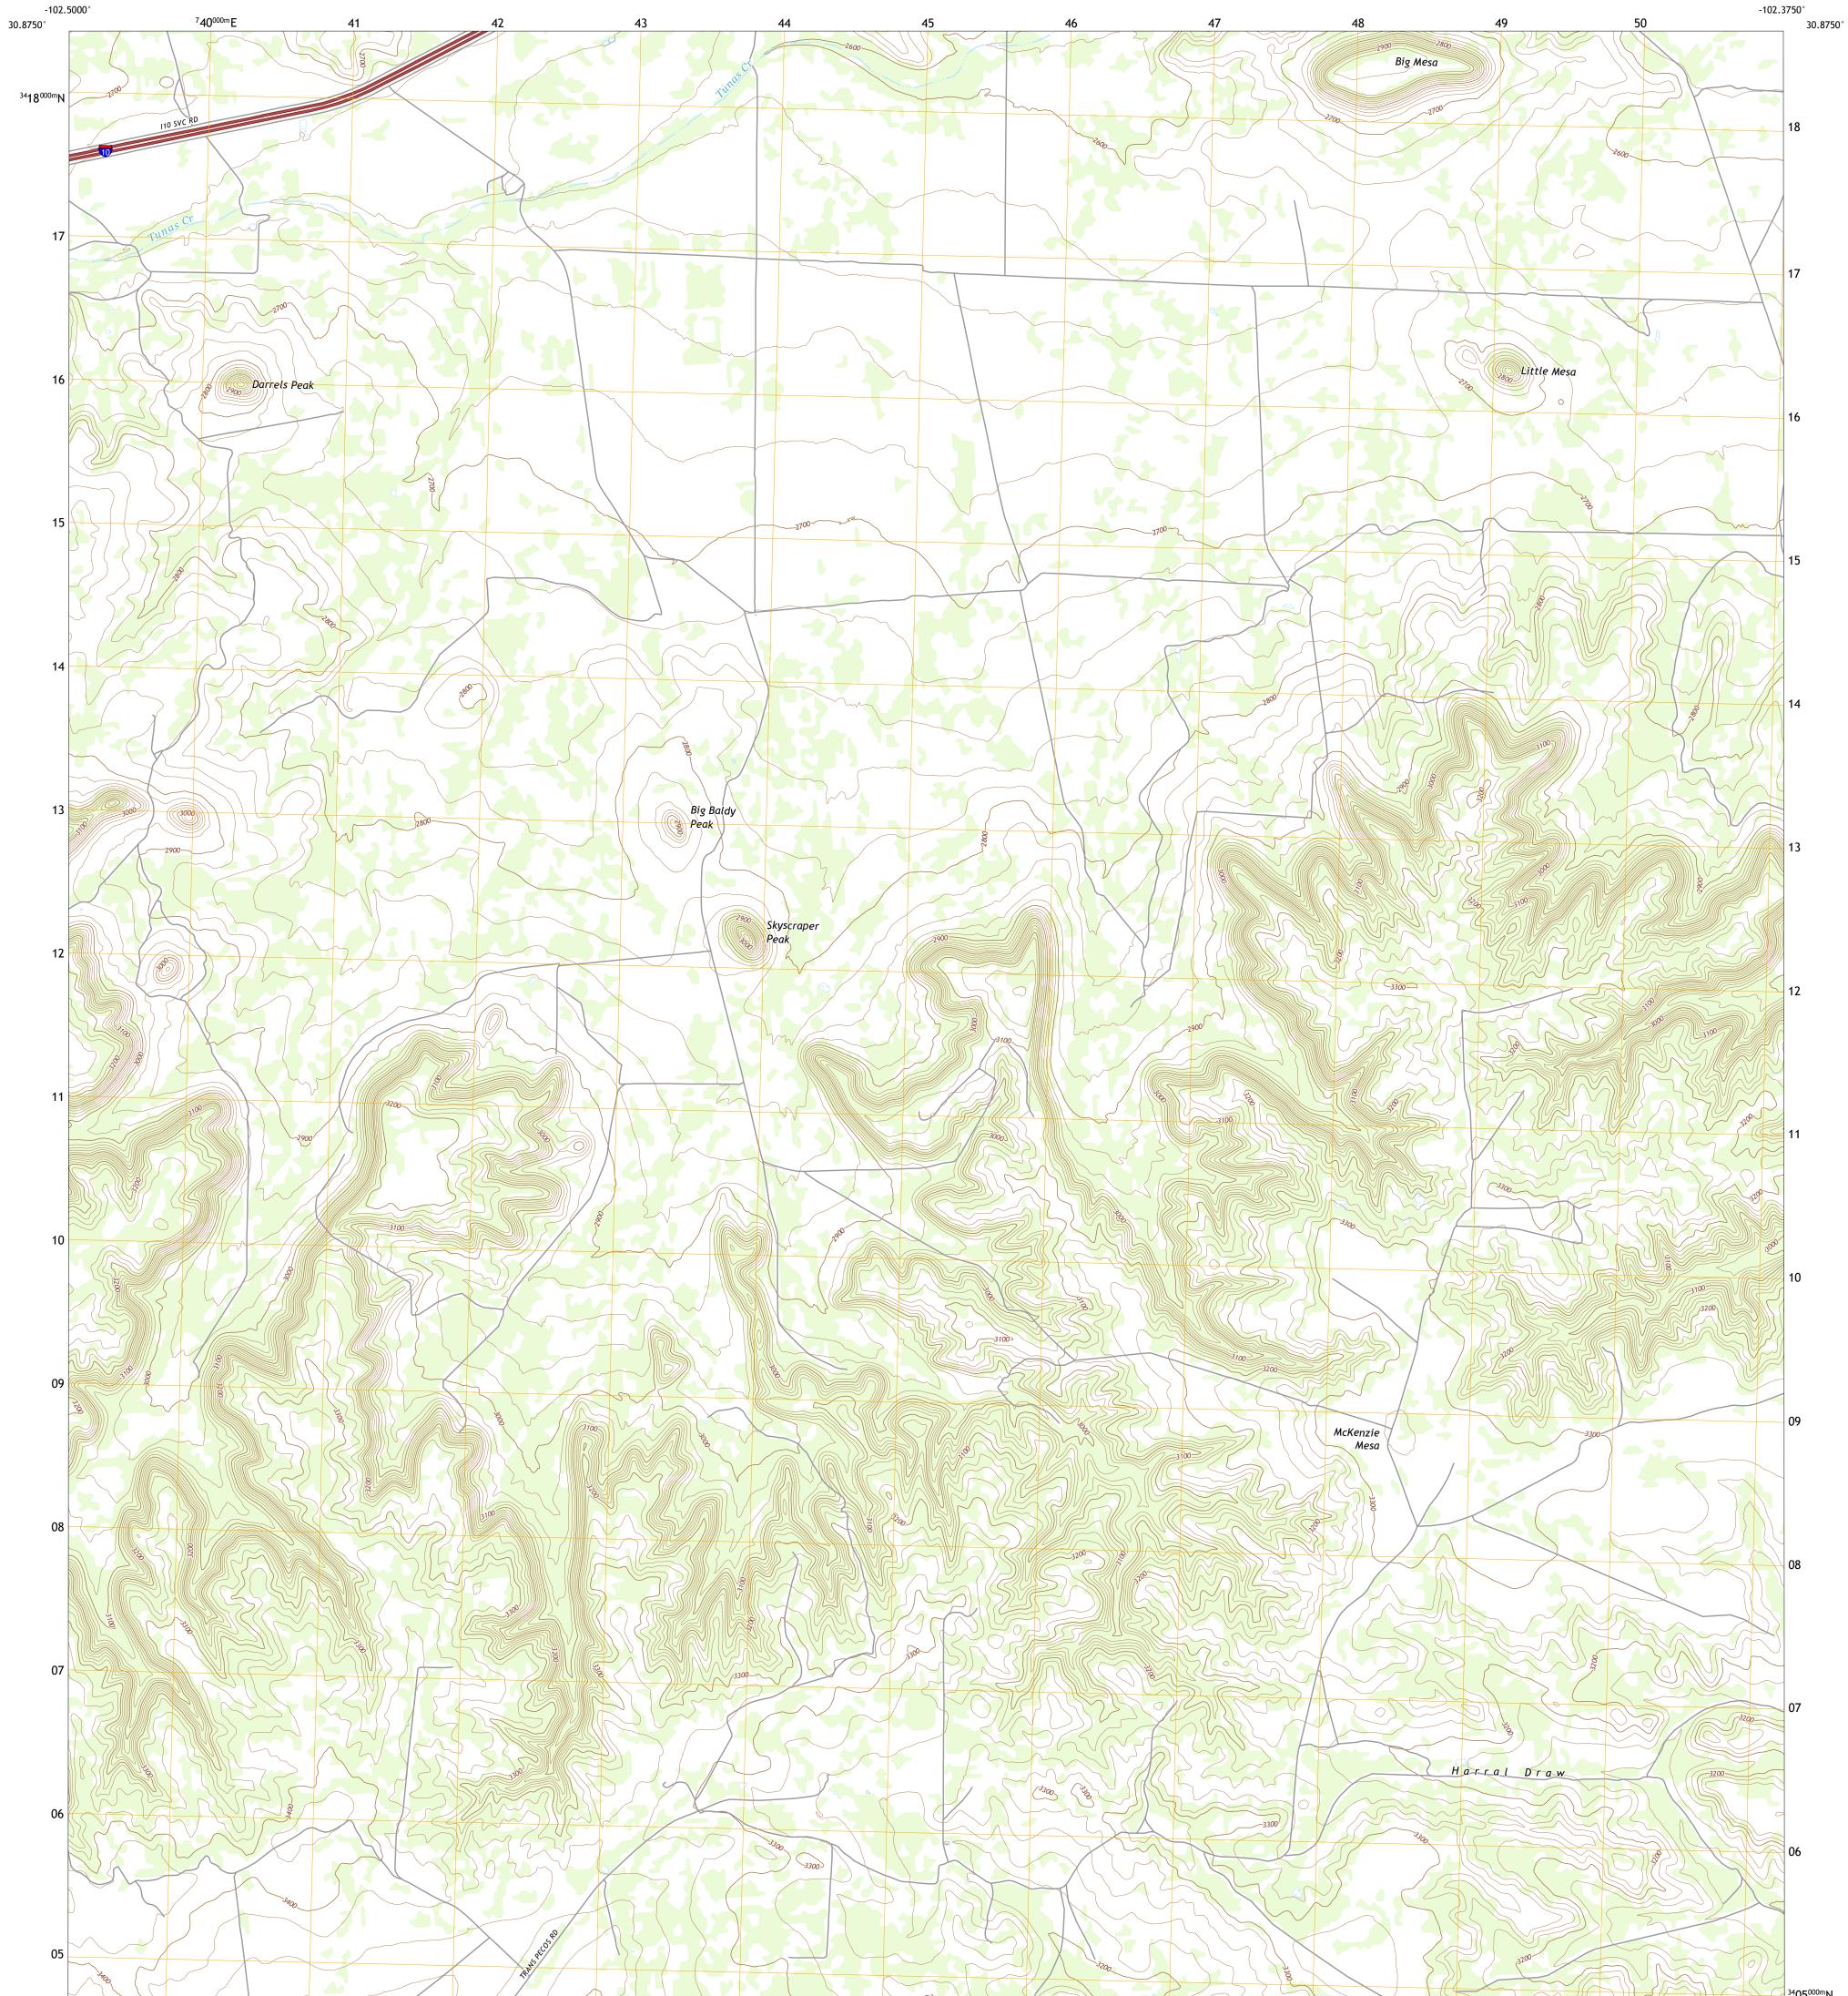

## U.S. DEPARTMENT OF THE INTERIOR U.S. GEOLOGICAL SURVEY

SKYSCRAPER PEAK QUADRANGLE TEXAS - PECOS COUNTY 7.5-MINUTE SERIES

**Produced by the United States Geological Survey** North American Datum of 1983 (NAD83) World Geodetic System of 1984 (WGS84). Projection and 1 000-meter grid:Universal Transverse Mercator, Zone 13R This map is not a legal document. Boundaries may be generalized for this map scale. Private lands within government reservations may not be shown. Obtain permission before entering private lands.