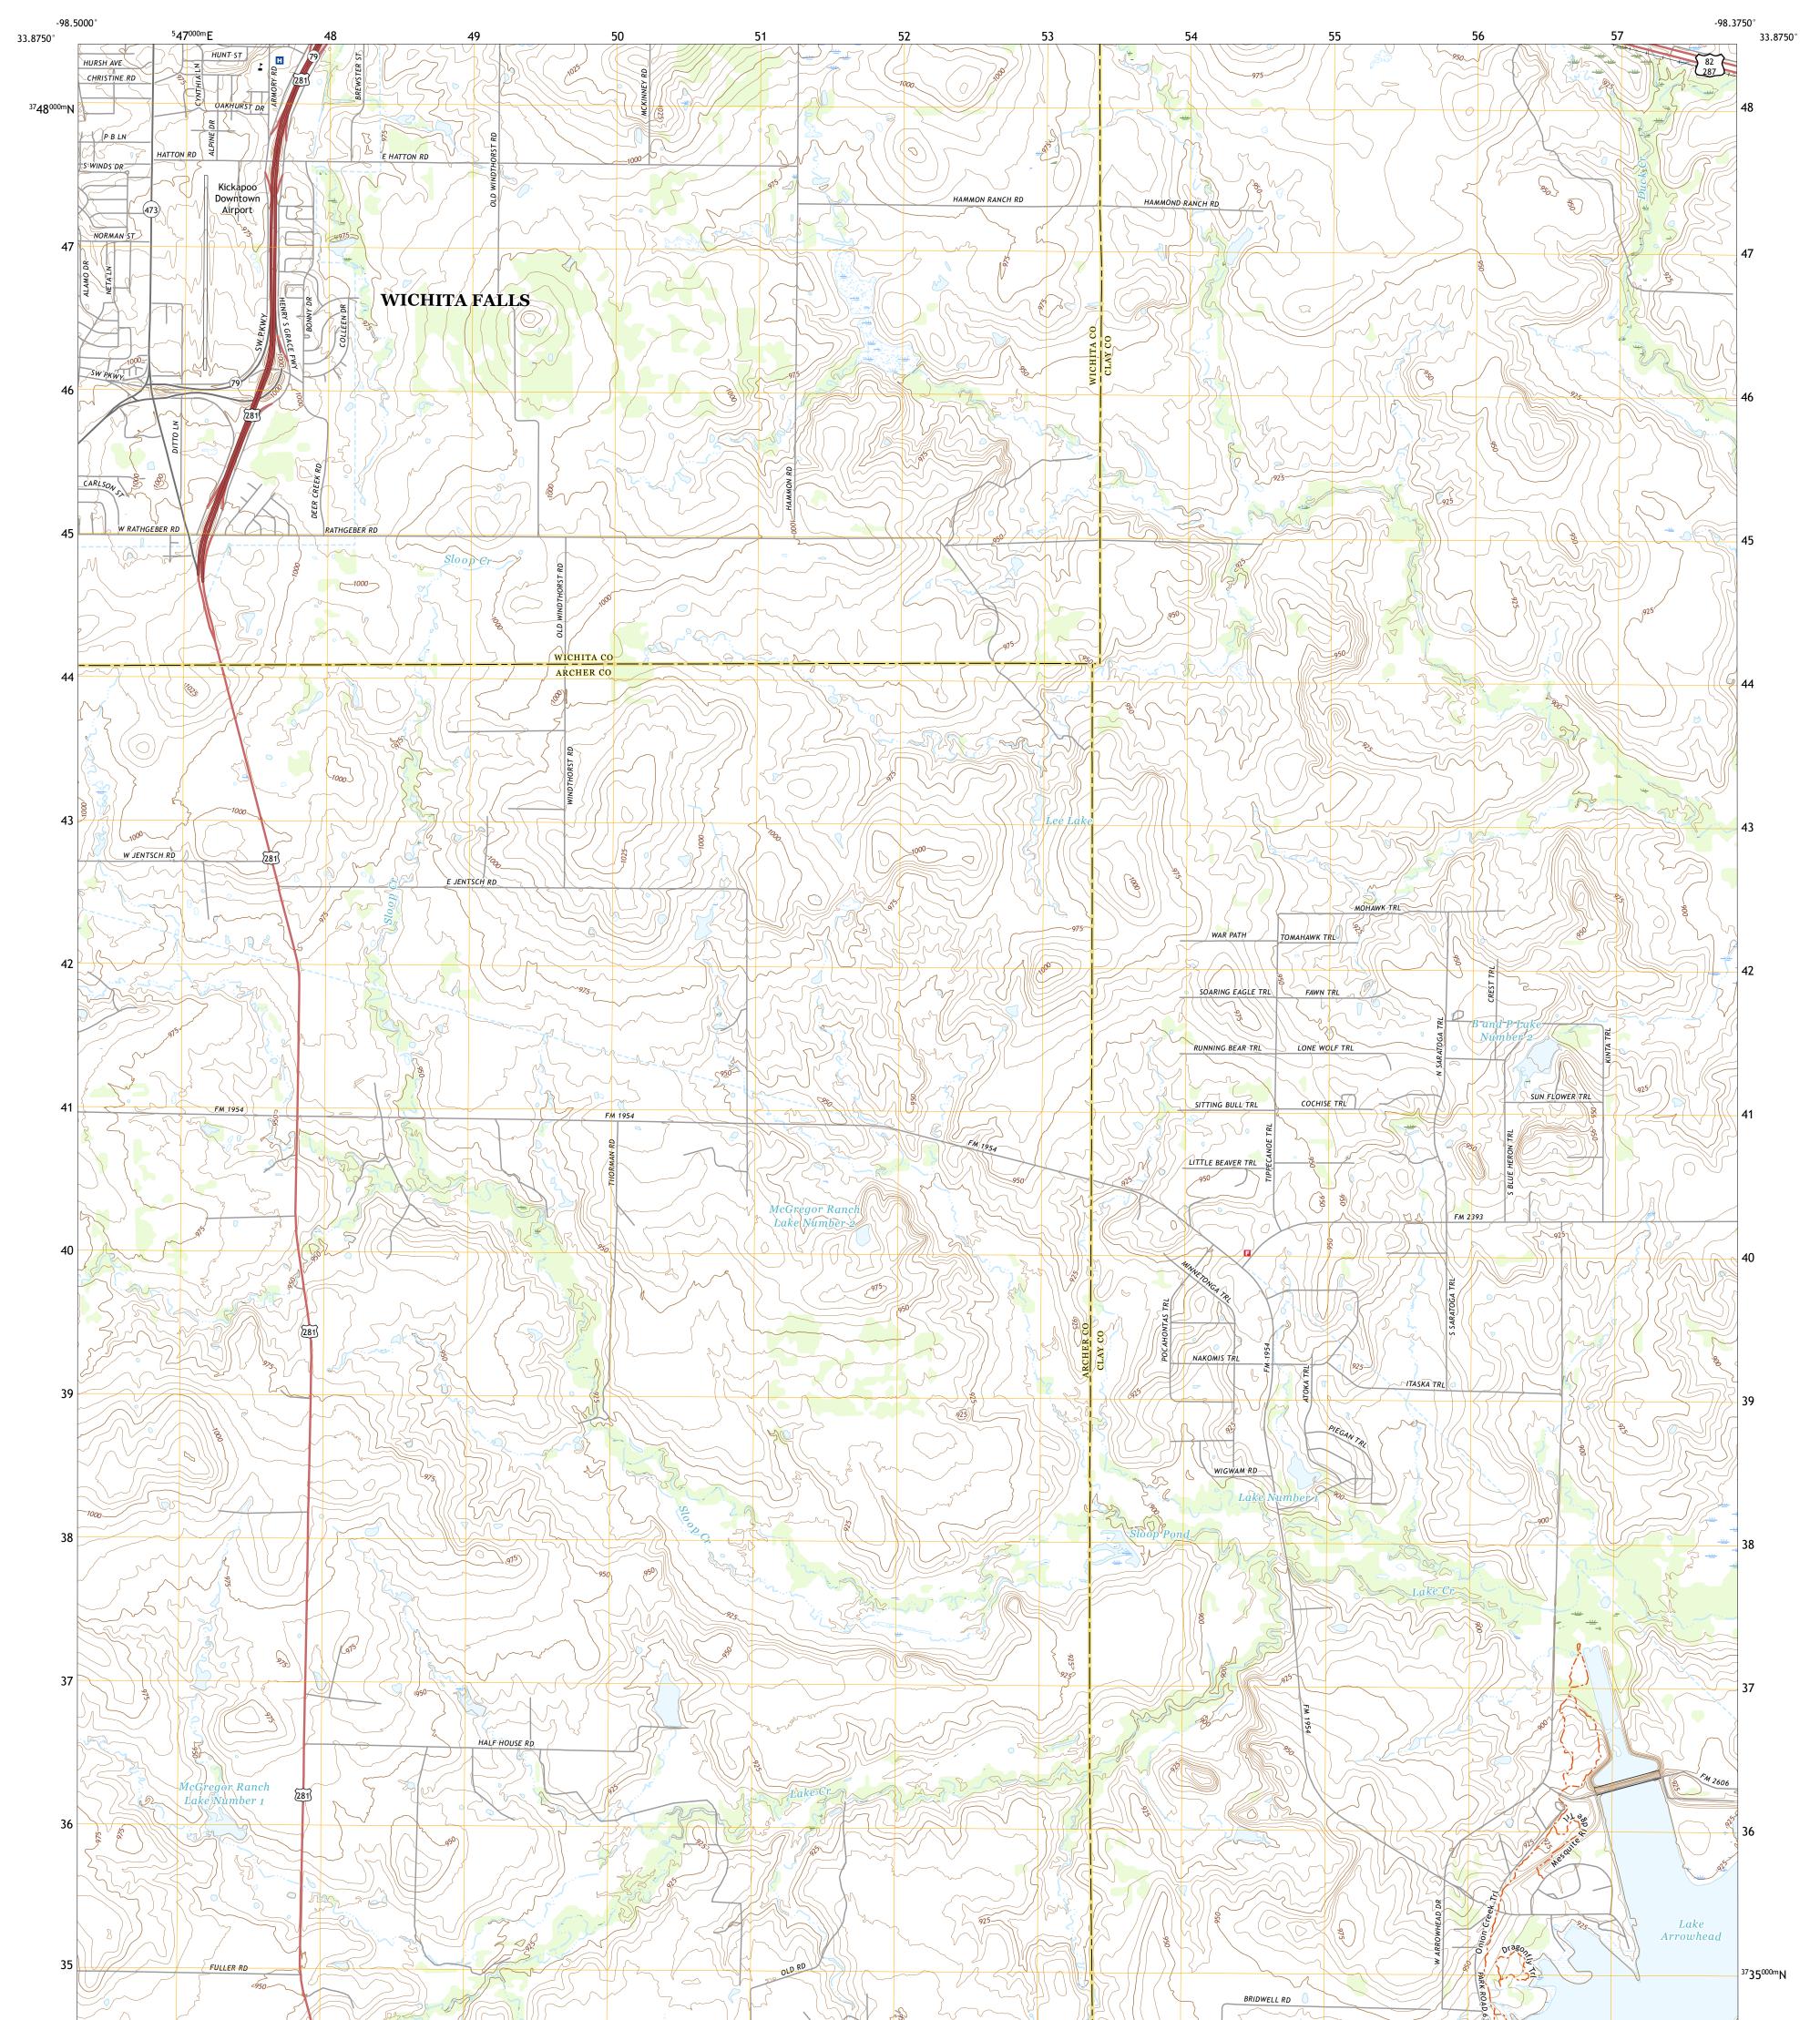

## U.S. DEPARTMENT OF THE INTERIOR U.S. GEOLOGICAL SURVEY

SLOOP CREEK QUADRANGLE TEXAS 7.5-MINUTE SERIES

Produced by the United States Geological Survey North American Datum of 1983 (NAD83) World Geodetic System of 1984 (WGS84). Projection and 1 000-meter grid:Universal Transverse Mercator, Zone 145 This map is not a legal document. Boundaries may be generalized for this map scale. Private lands within government reservations may not be shown. Obtain permission before entering private lands.