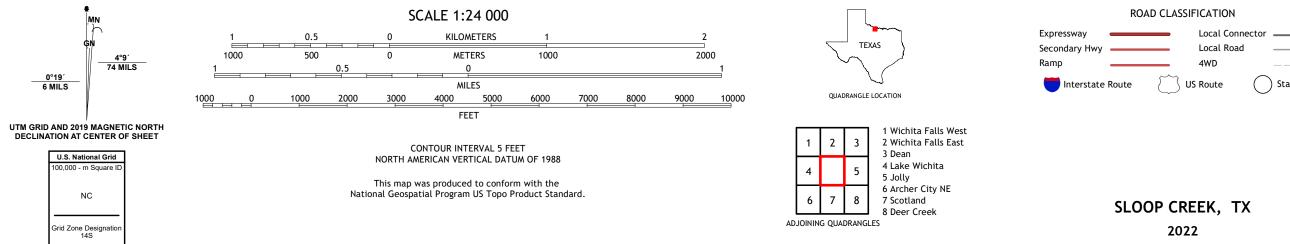

## U.S. DEPARTMENT OF THE INTERIOR U.S. GEOLOGICAL SURVEY

SLOOP CREEK QUADRANGLE TEXAS 7.5-MINUTE SERIES

Produced by the United States Geological Survey North American Datum of 1983 (NAD83) World Geodetic System of 1984 (WGS84). Projection and 1 000-meter grid:Universal Transverse Mercator, Zone 145 This map is not a legal document. Boundaries may be generalized for this map scale. Private lands within government reservations may not be shown. Obtain permission before entering private lands.