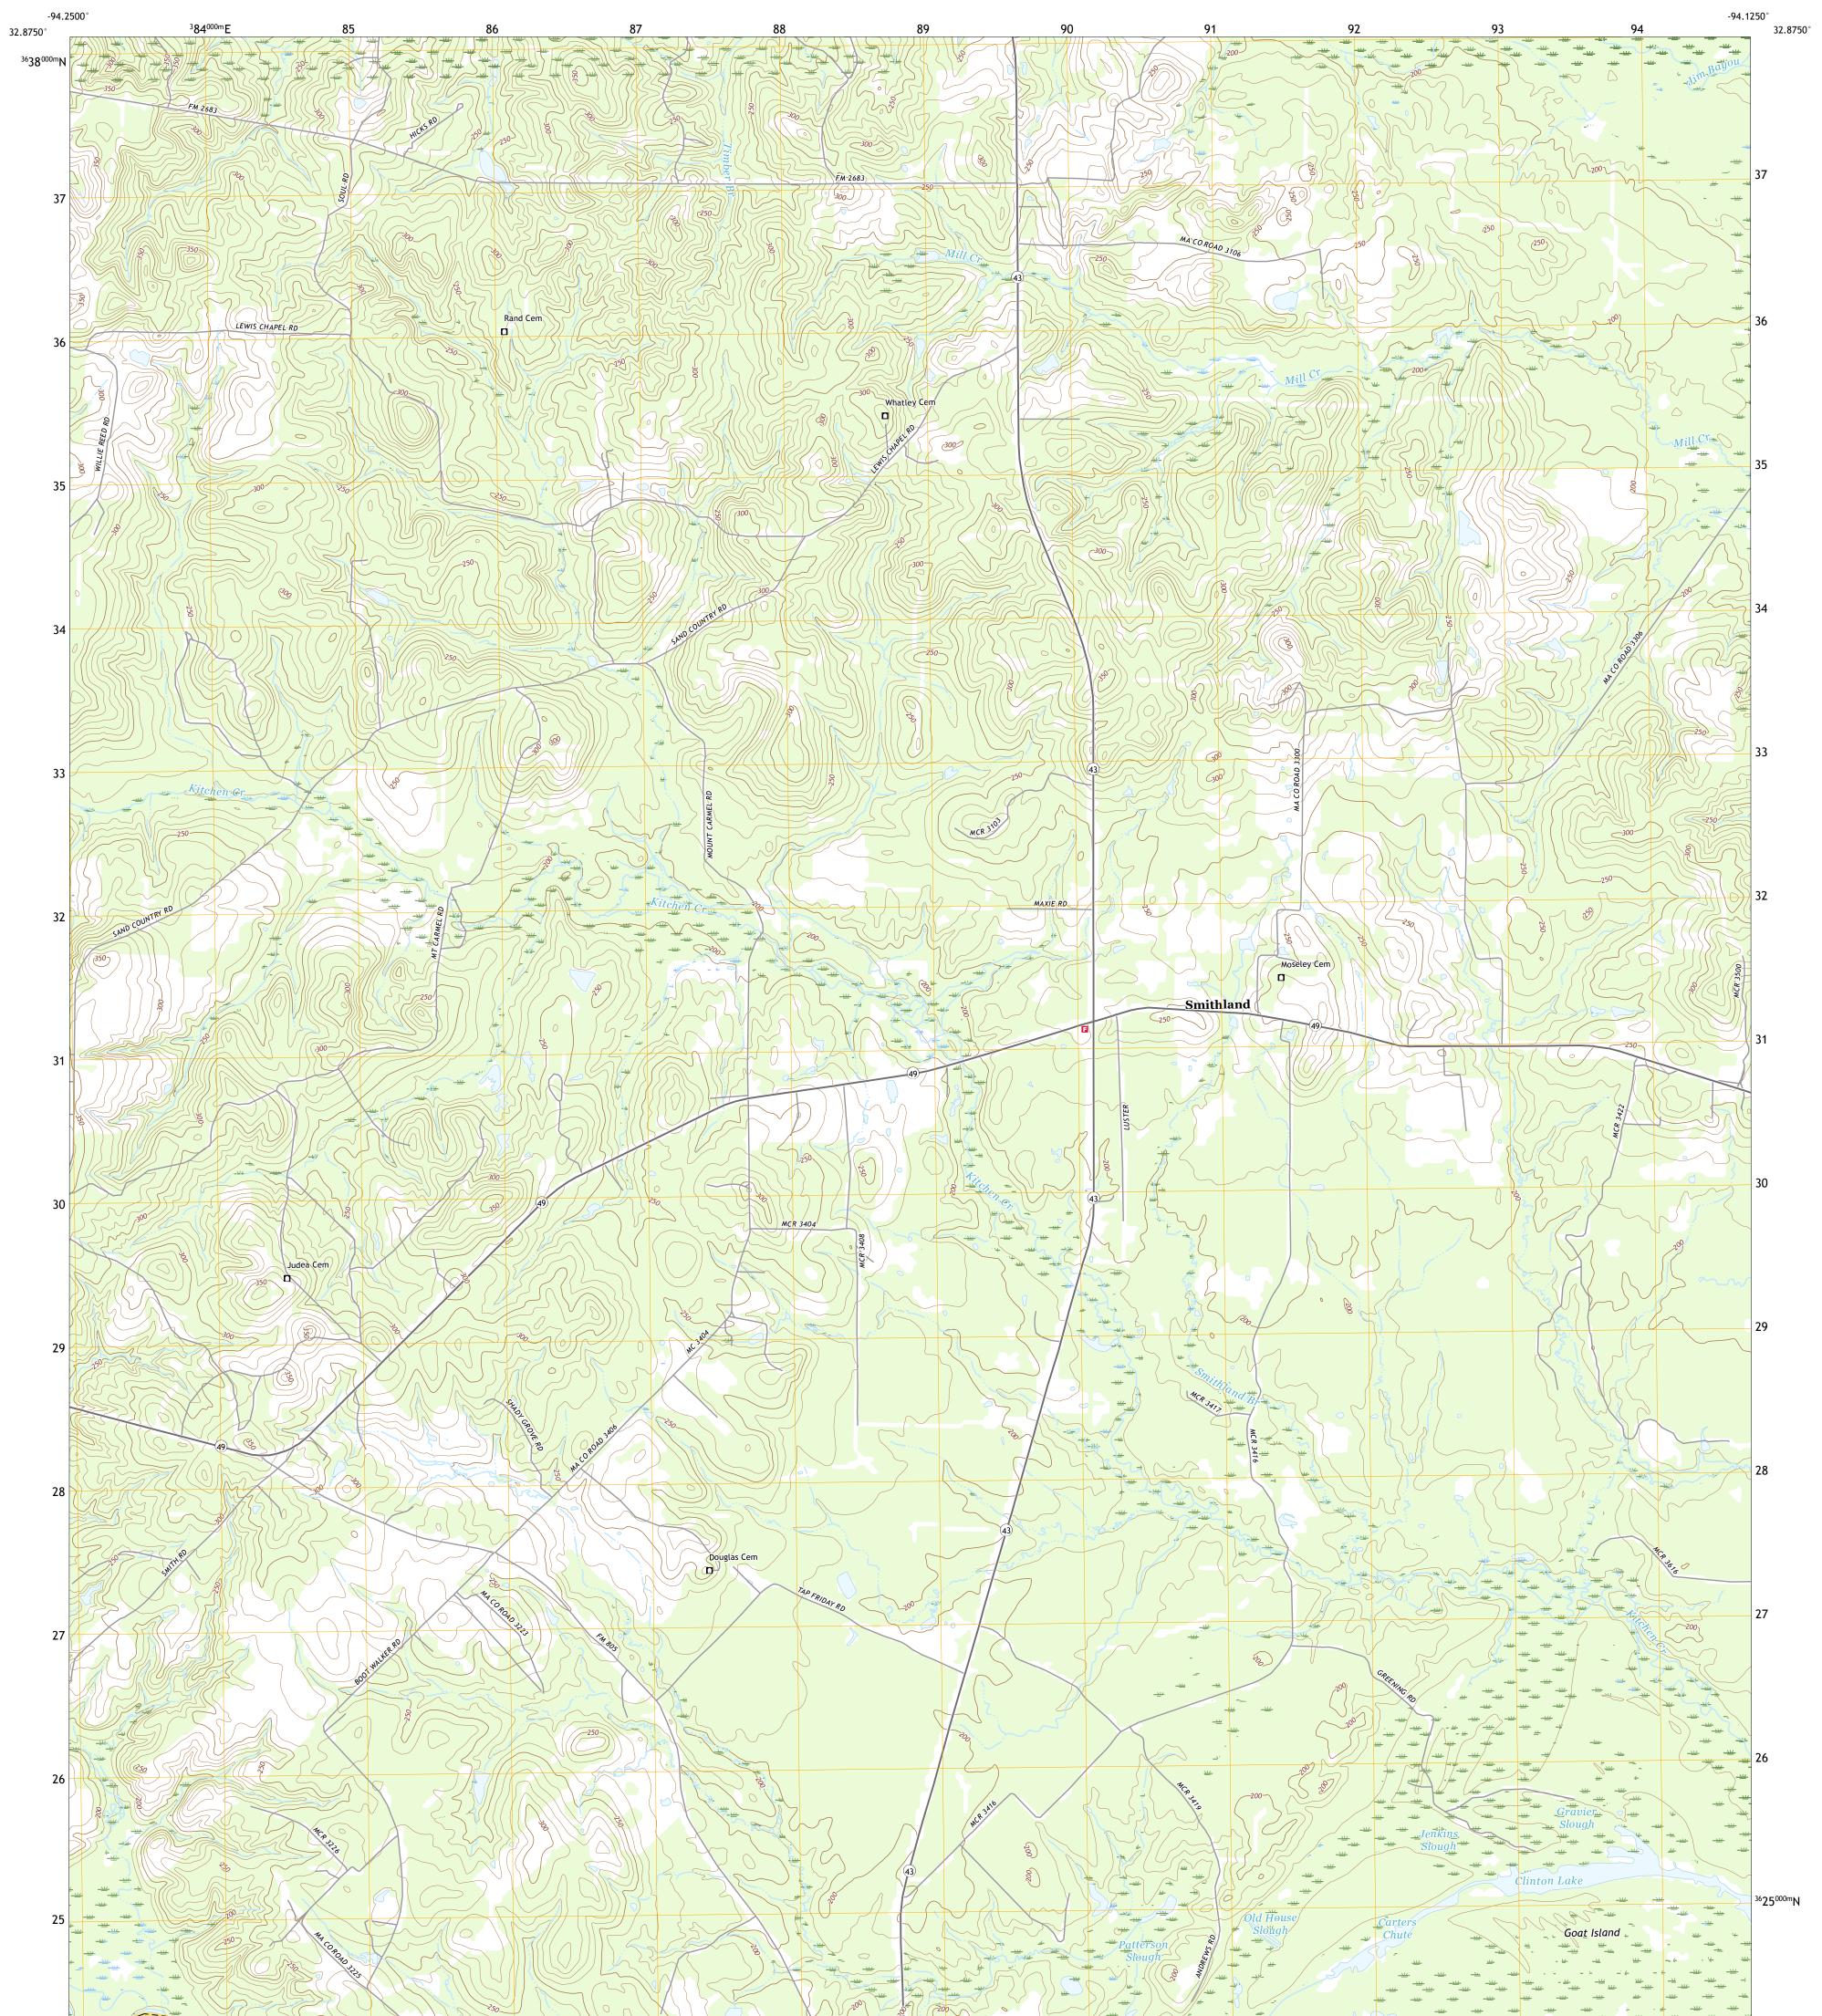

## U.S. DEPARTMENT OF THE INTERIOR U.S. GEOLOGICAL SURVEY

SMITHLAND QUADRANGLE TEXAS 7.5-MINUTE SERIES

**Produced by the United States Geological Survey** North American Datum of 1983 (NAD83) World Geodetic System of 1984 (WGS84). Projection and 1 000-meter grid:Universal Transverse Mercator, Zone 15S This map is not a legal document. Boundaries may be generalized for this map scale. Private lands within government reservations may not be shown. Obtain permission before entering private lands.