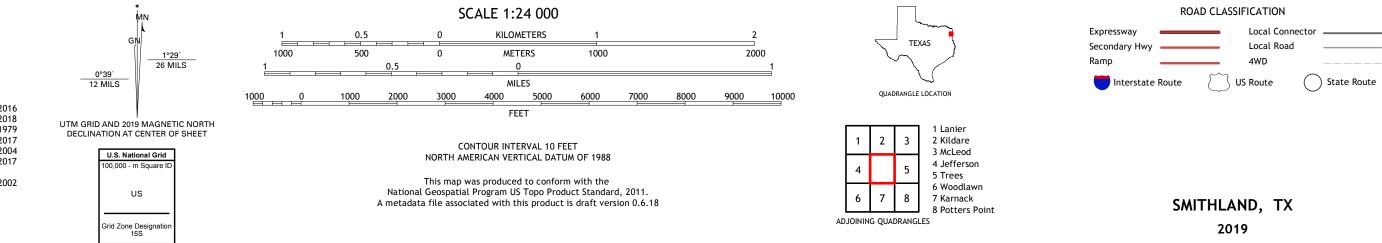

## U.S. DEPARTMENT OF THE INTERIOR U.S. GEOLOGICAL SURVEY

SMITHLAND QUADRANGLE TEXAS 7.5-MINUTE SERIES

**Produced by the United States Geological Survey** North American Datum of 1983 (NAD83) World Geodetic System of 1984 (WGS84). Projection and 1 000-meter grid:Universal Transverse Mercator, Zone 15S This map is not a legal document. Boundaries may be generalized for this map scale. Private lands within government reservations may not be shown. Obtain permission before entering private lands.

## NSN. 7643016398332 NGA REF NO. USGSX24K41800

\_\_\_\_