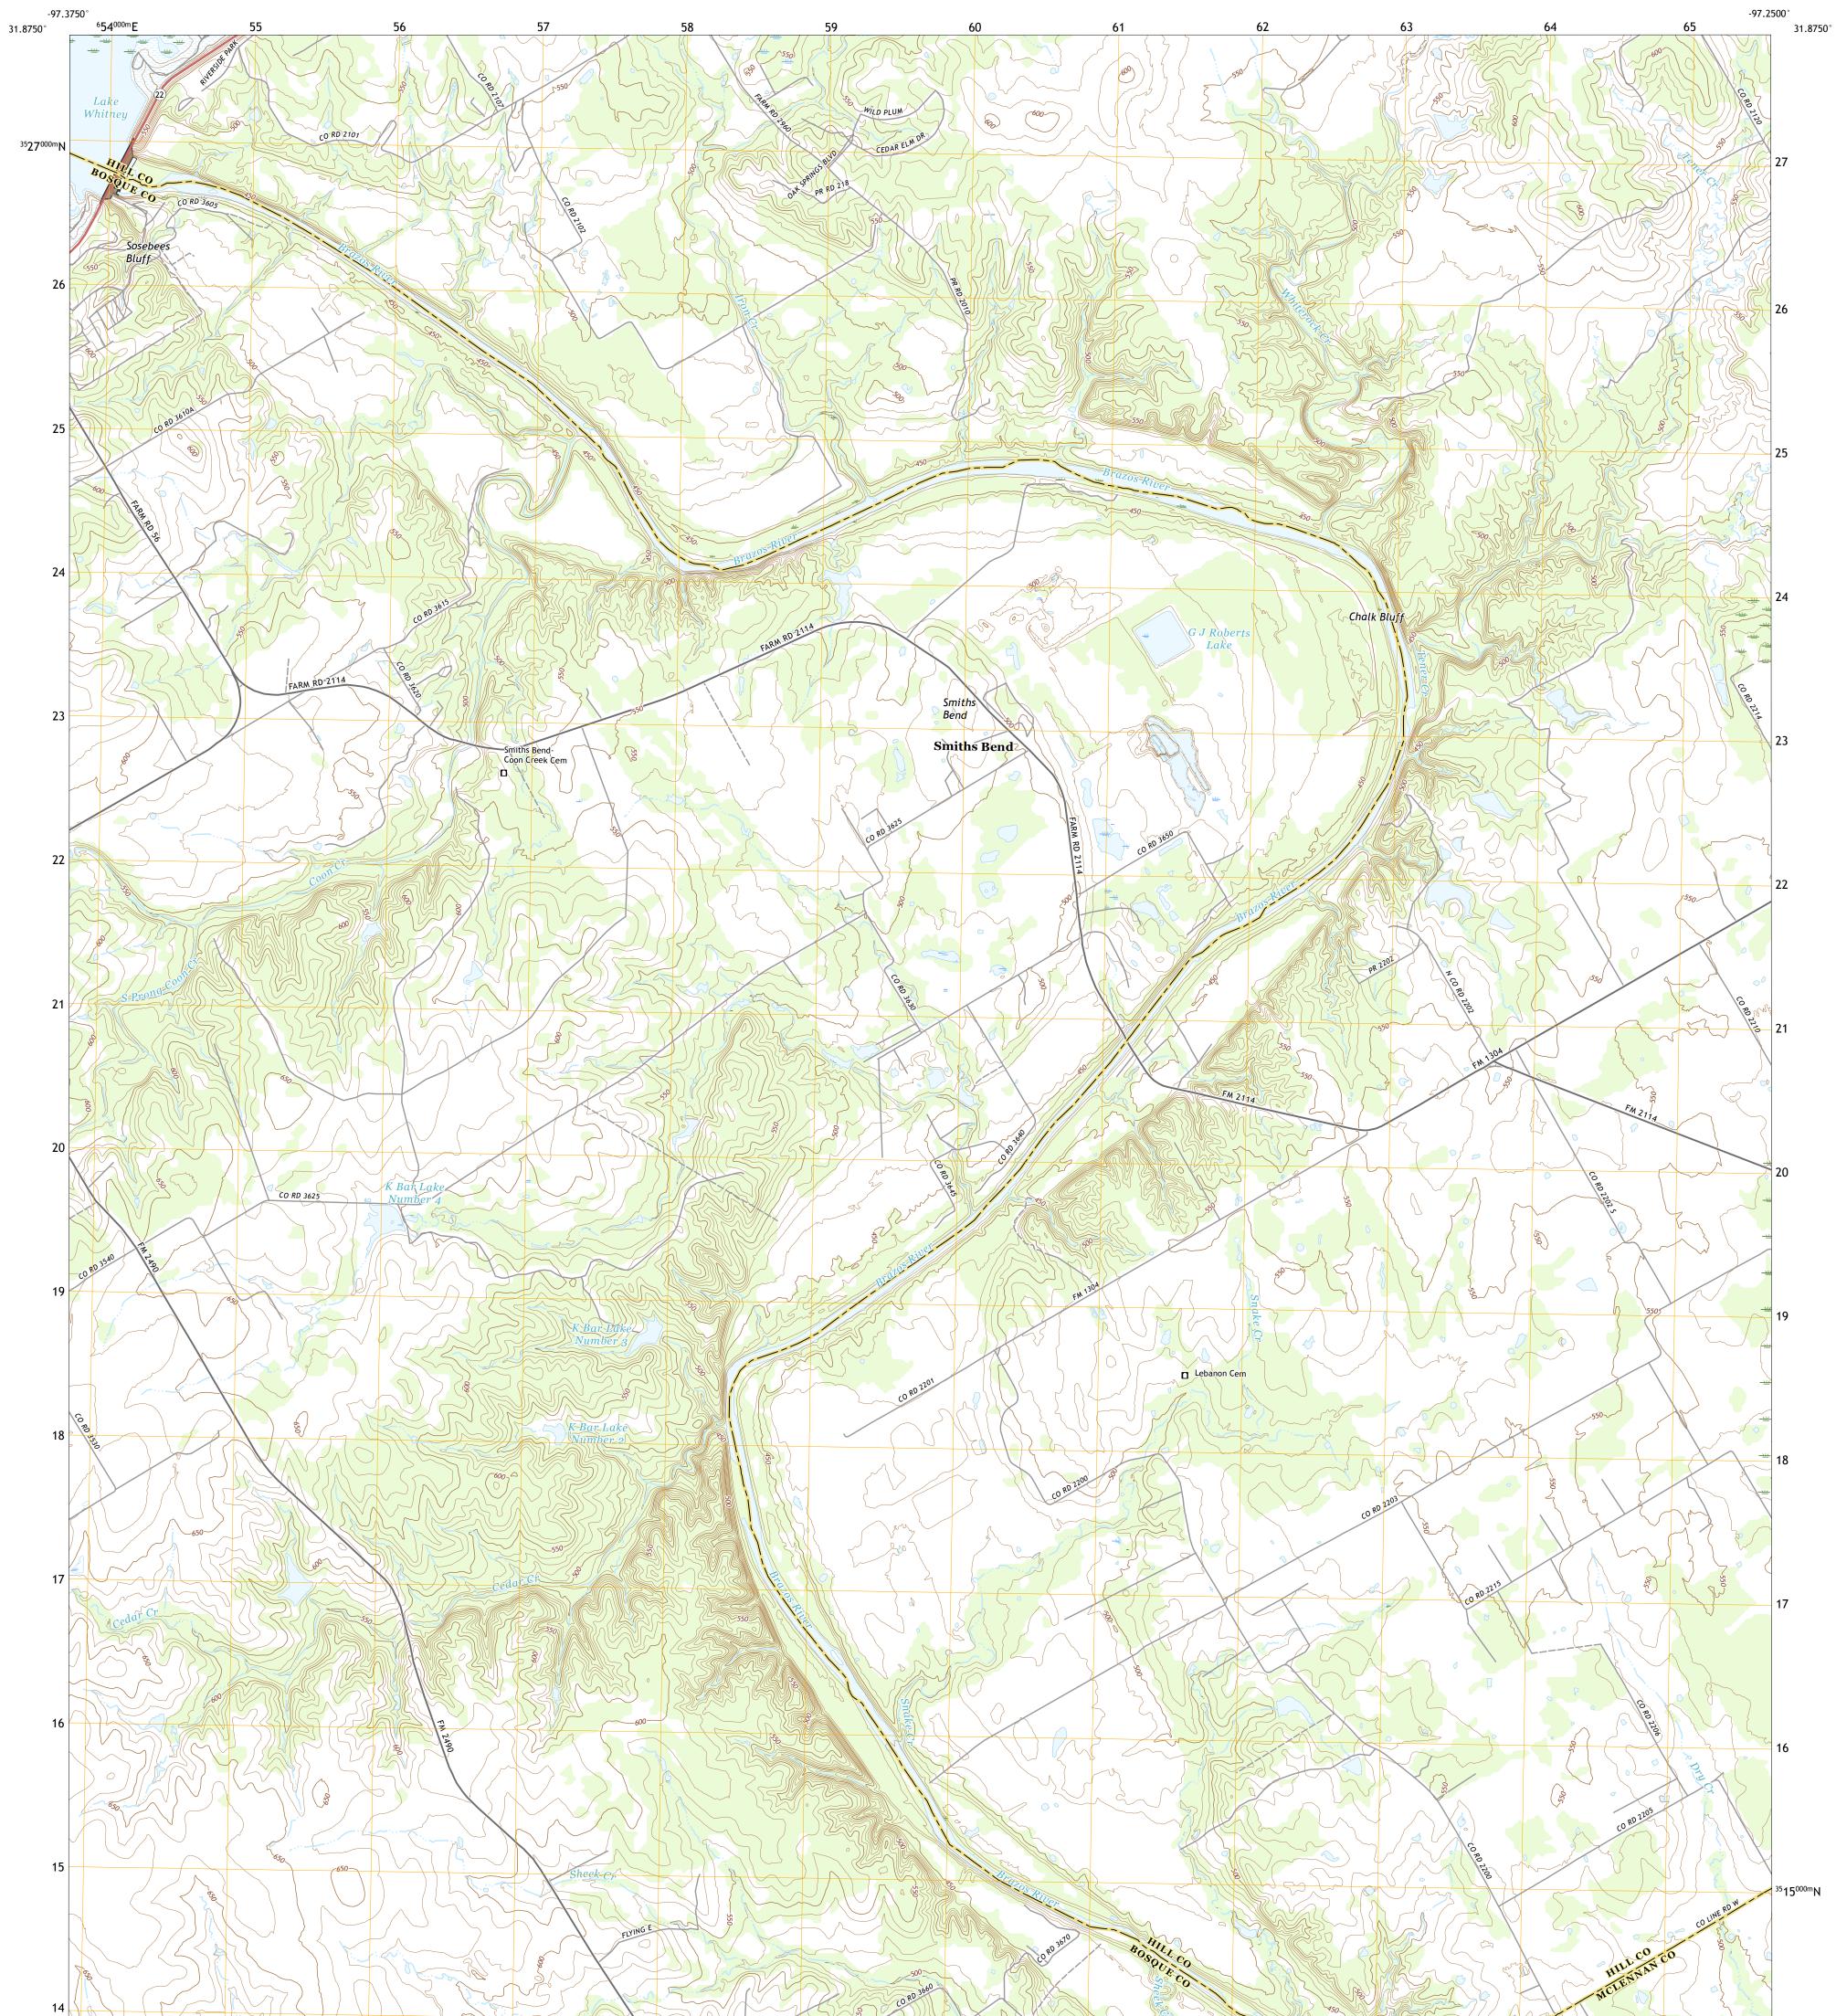

## U.S. DEPARTMENT OF THE INTERIOR U.S. GEOLOGICAL SURVEY

SMITHS BEND QUADRANGLE TEXAS 7.5-MINUTE SERIES

Produced by the United States Geological Survey North American Datum of 1983 (NAD83) World Geodetic System of 1984 (WGS84). Projection and 1 000-meter grid:Universal Transverse Mercator, Zone 14R This map is not a legal document. Boundaries may be generalized for this map scale. Private lands within government reservations may not be shown. Obtain permission before entering private lands.

Imagery......NAIP, September 2016 - November 2016Roads.....NAIP, September 2016 - November 2016Roads.....NAIP, September 2016 - November 2016Names.....GNIS, 1979 - 2000Hydrography....National Hydrography Dataset, 2003 - 2018Contours.....National Hydrography Dataset, 2017Boundaries.....Multiple sources; see metadata file 2016 - 2017Wetlands.....FWSNational WetlandsInventory1981