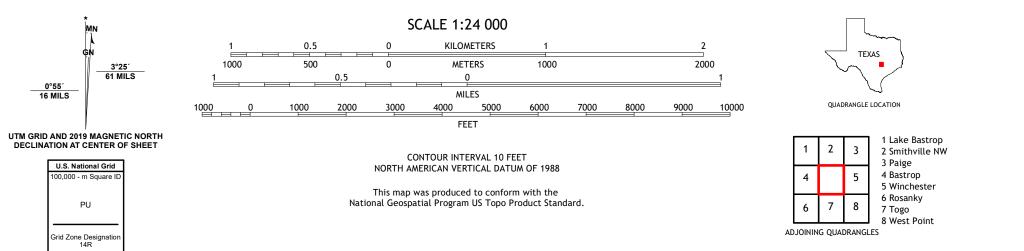

## U.S. DEPARTMENT OF THE INTERIOR U.S. GEOLOGICAL SURVEY

SMITHVILLE QUADRANGLE TEXAS - BASTROP COUNTY 7.5-MINUTE SERIES

Produced by the United States Geological Survey North American Datum of 1983 (NAD83) World Geodetic System of 1984 (WGS84). Projection and 1 000-meter grid:Universal Transverse Mercator, Zone 14R This map is not a legal document. Boundaries may be generalized for this map scale. Private lands within government reservations may not be shown. Obtain permission before entering private lands.