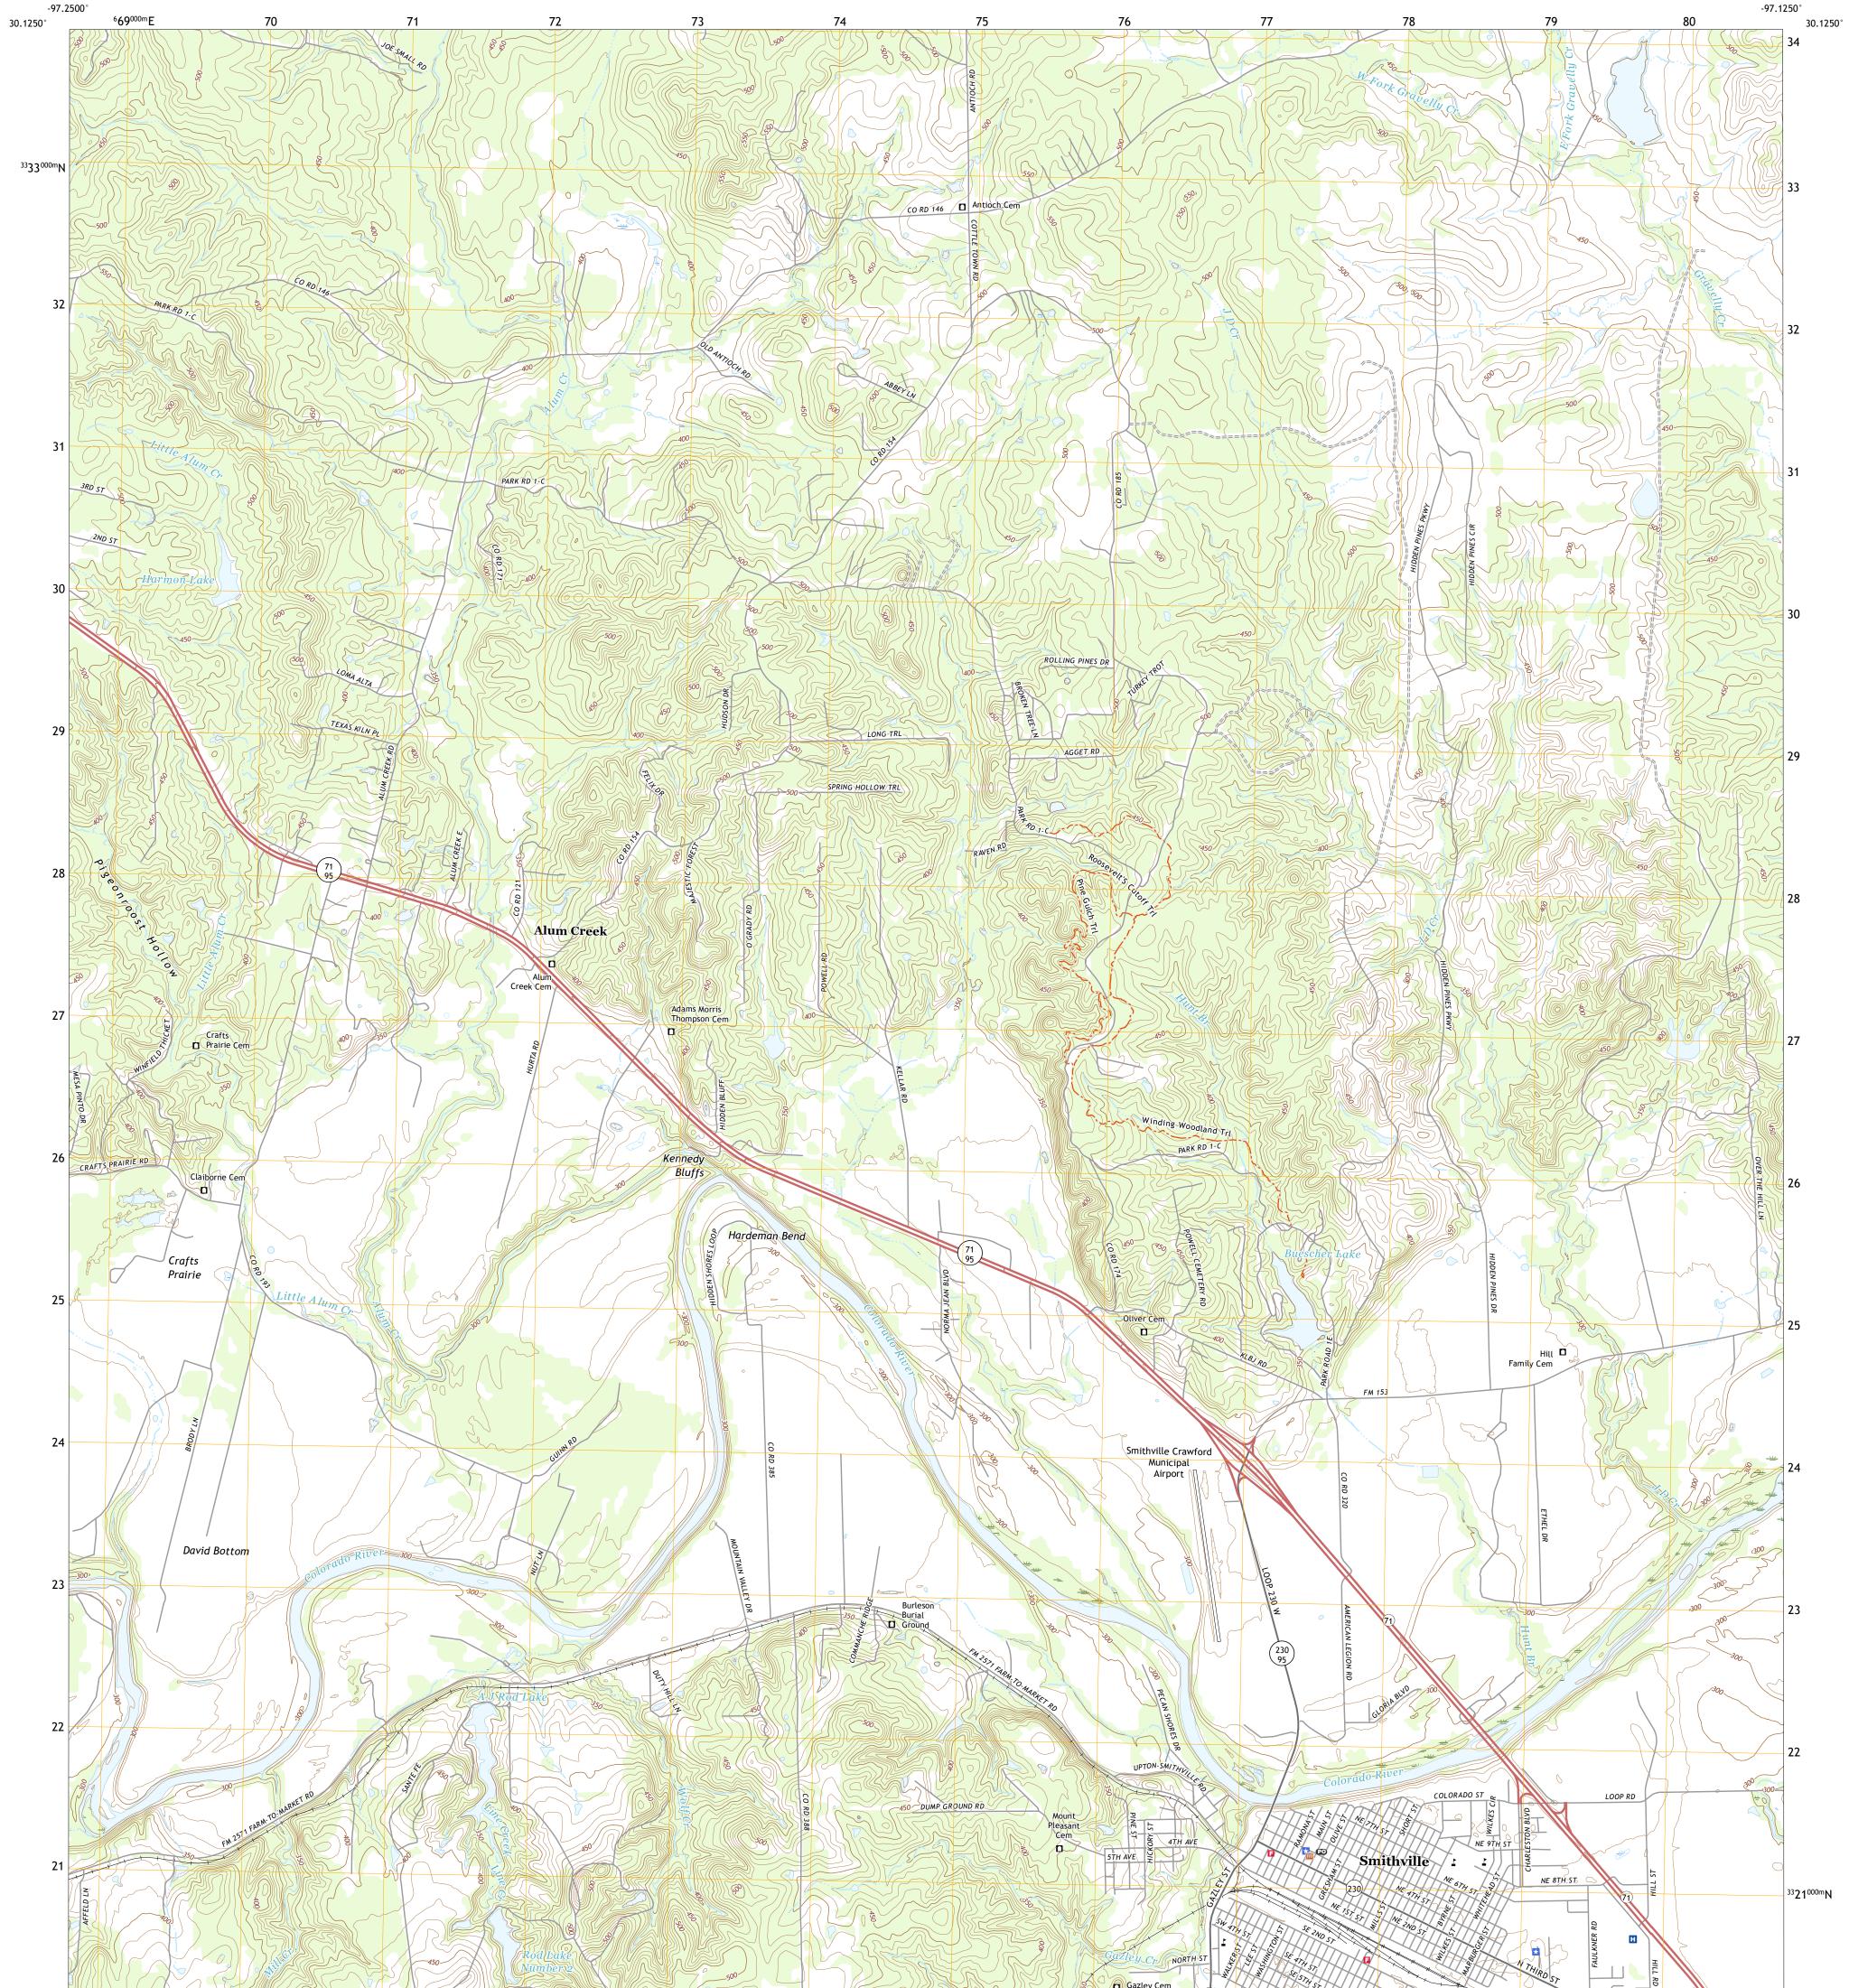

## U.S. DEPARTMENT OF THE INTERIOR U.S. GEOLOGICAL SURVEY

SMITHVILLE QUADRANGLE TEXAS - BASTROP COUNTY 7.5-MINUTE SERIES

Produced by the United States Geological Survey North American Datum of 1983 (NAD83) World Geodetic System of 1984 (WGS84). Projection and 1 000-meter grid:Universal Transverse Mercator, Zone 14R This map is not a legal document. Boundaries may be generalized for this map scale. Private lands within government reservations may not be shown. Obtain permission before entering private lands.