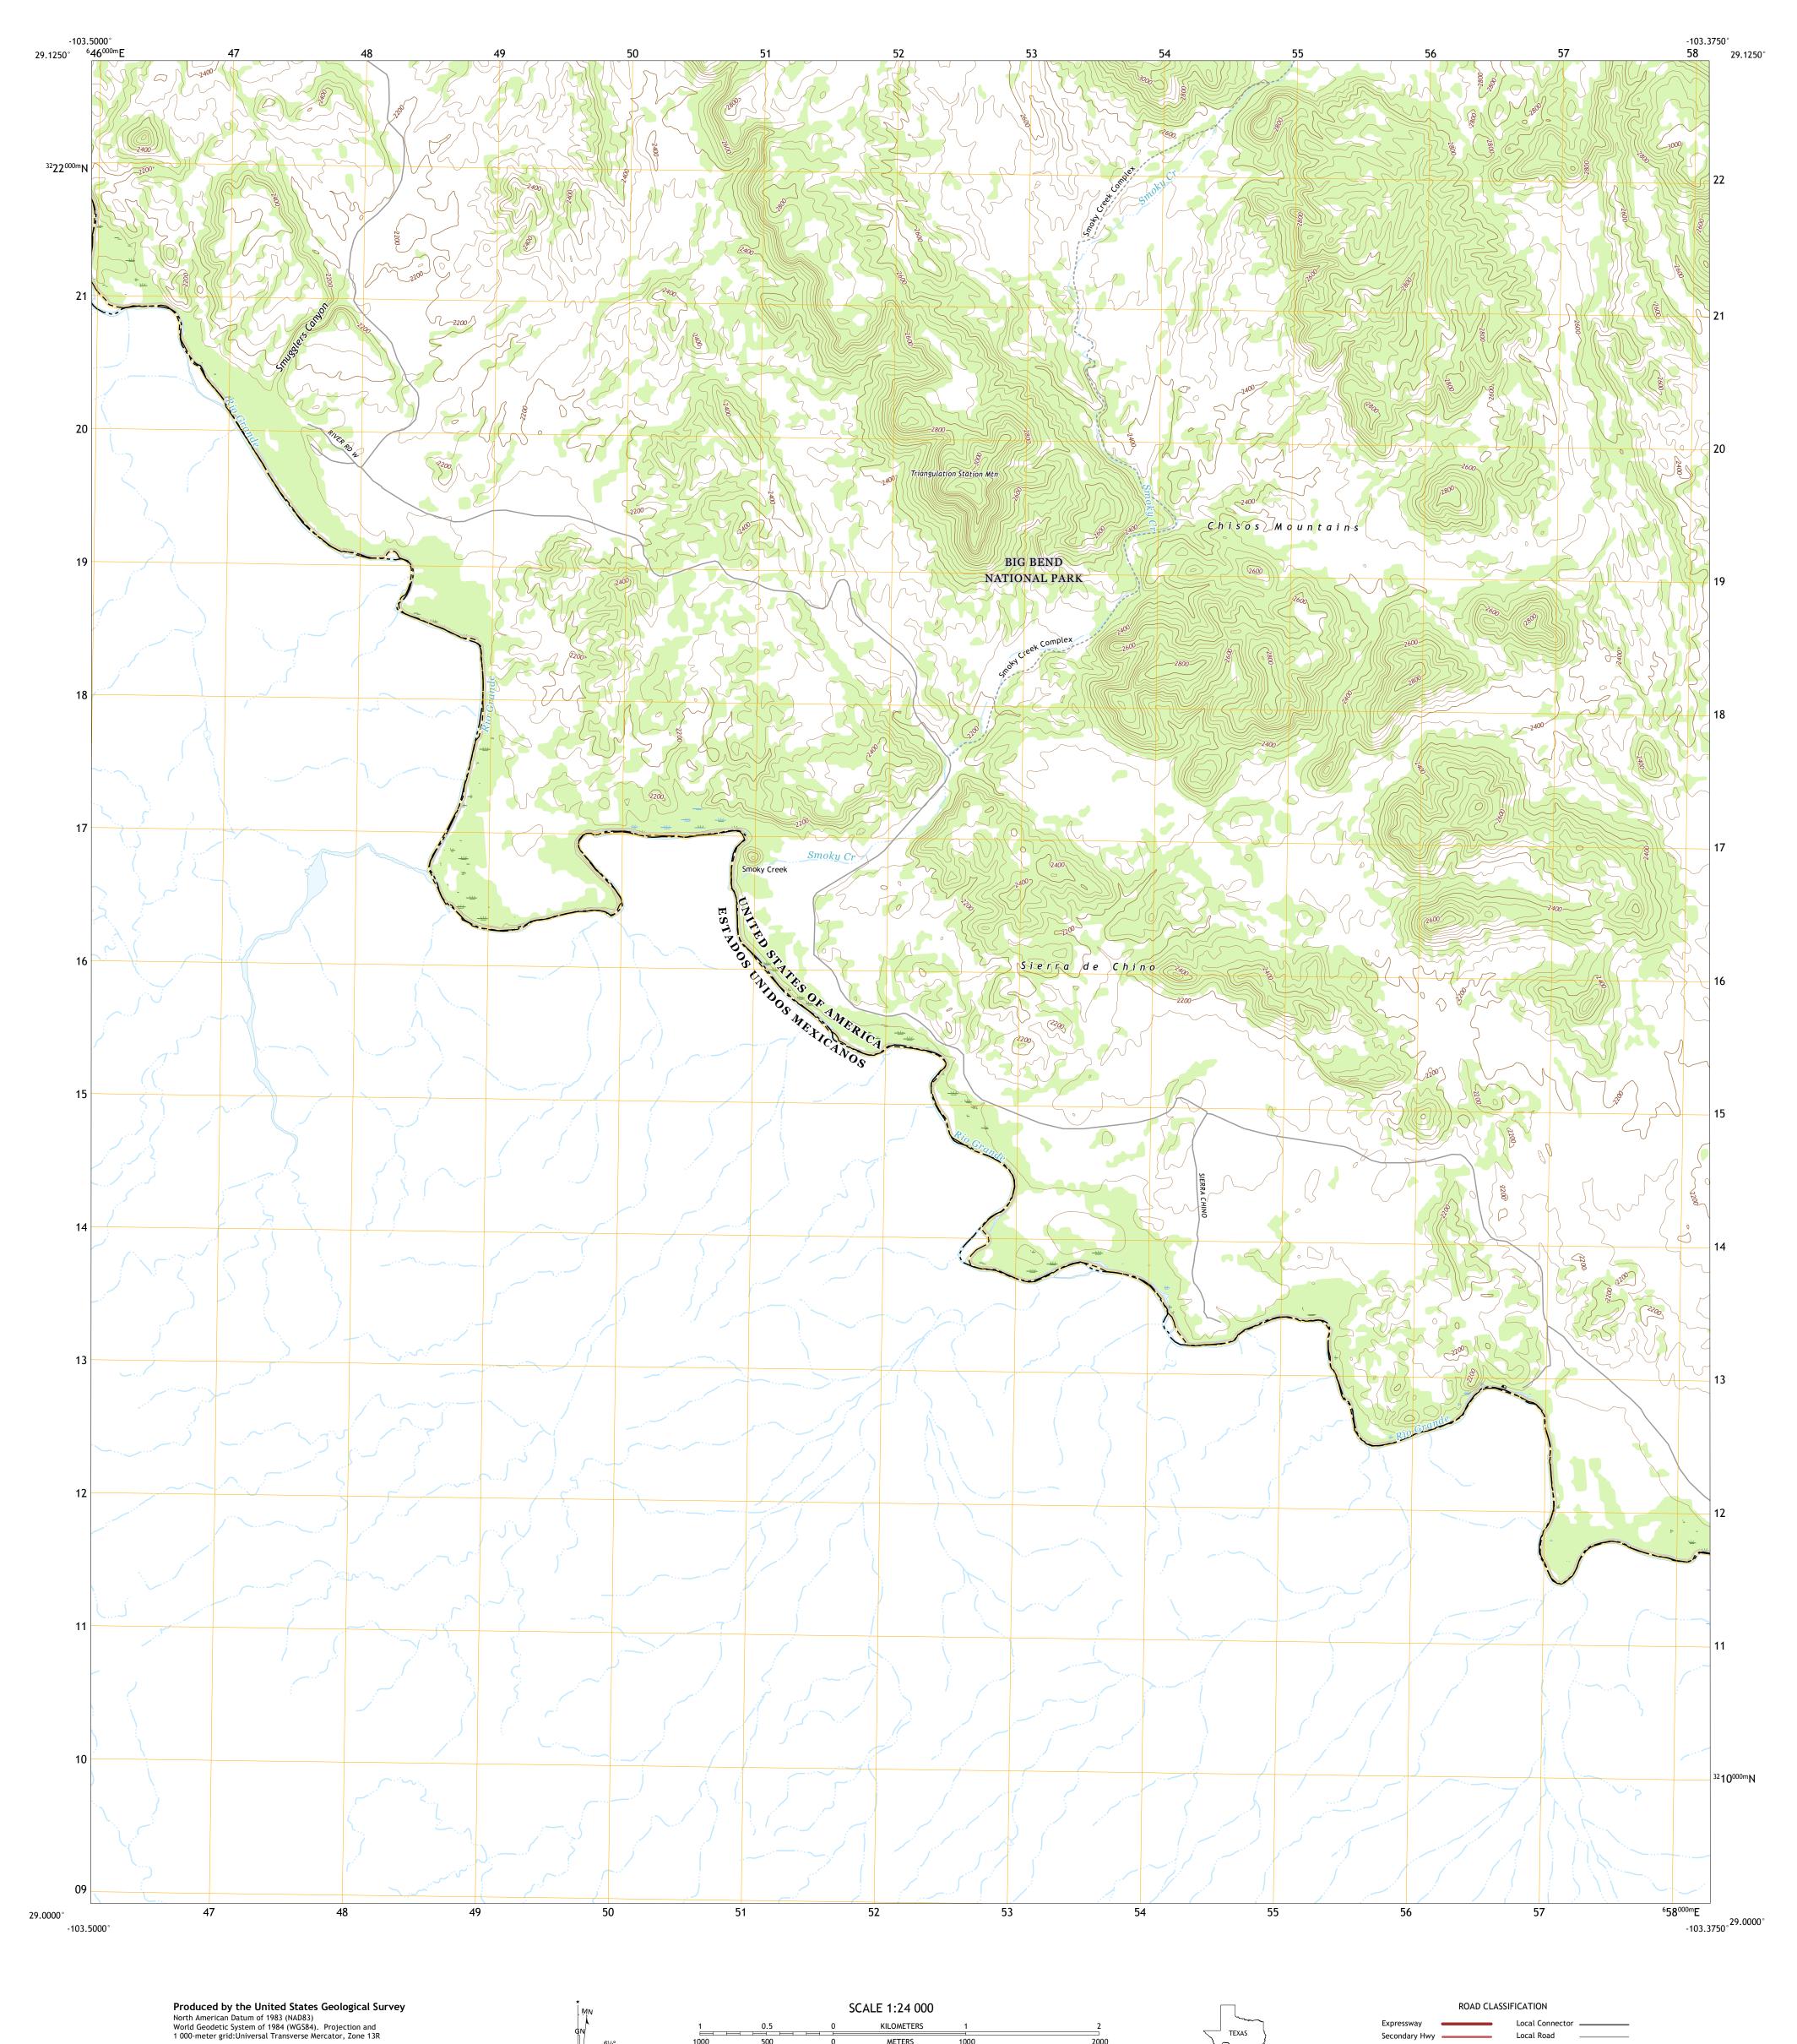

This map is not a legal document. Boundaries may be generalized for this map scale. Private lands within government reservations may not be shown. Obtain permission before

..FWS National Wetlands Inventory 1984 - 1985

entering private lands.

Imagery.... Roads..... Names.....

Wetlands...

0°46′ 14 MILS

UTM GRID AND 2019 MAGNETIC NORTH DECLINATION AT CENTER OF SHEET

U.S. National Grid 100,000 - m Square ID

Grid Zone Designation

KILOMETERS

METERS

MILES

4000 5000

FEET

CONTOUR INTERVAL 40 FEET NORTH AMERICAN VERTICAL DATUM OF 1988

This map was produced to conform with the National Geospatial Program US Topo Product Standard, 2011. A metadata file associated with this product is draft version 0.6.18

Local Connector \_\_\_\_\_

State Route

Local Road

4WD

US Route

SMOKY CREEK, TX, CHH

2019

Secondary Hwy —

Interstate Route

Ramp

QUADRANGLE LOCATION

ADJOINING QUADRANGLES

1 Castolon 2 Cerro Castellan 3 Emory Peak 4 Castolon OE S 5 Reed Camp

6 Reed Camp OE S