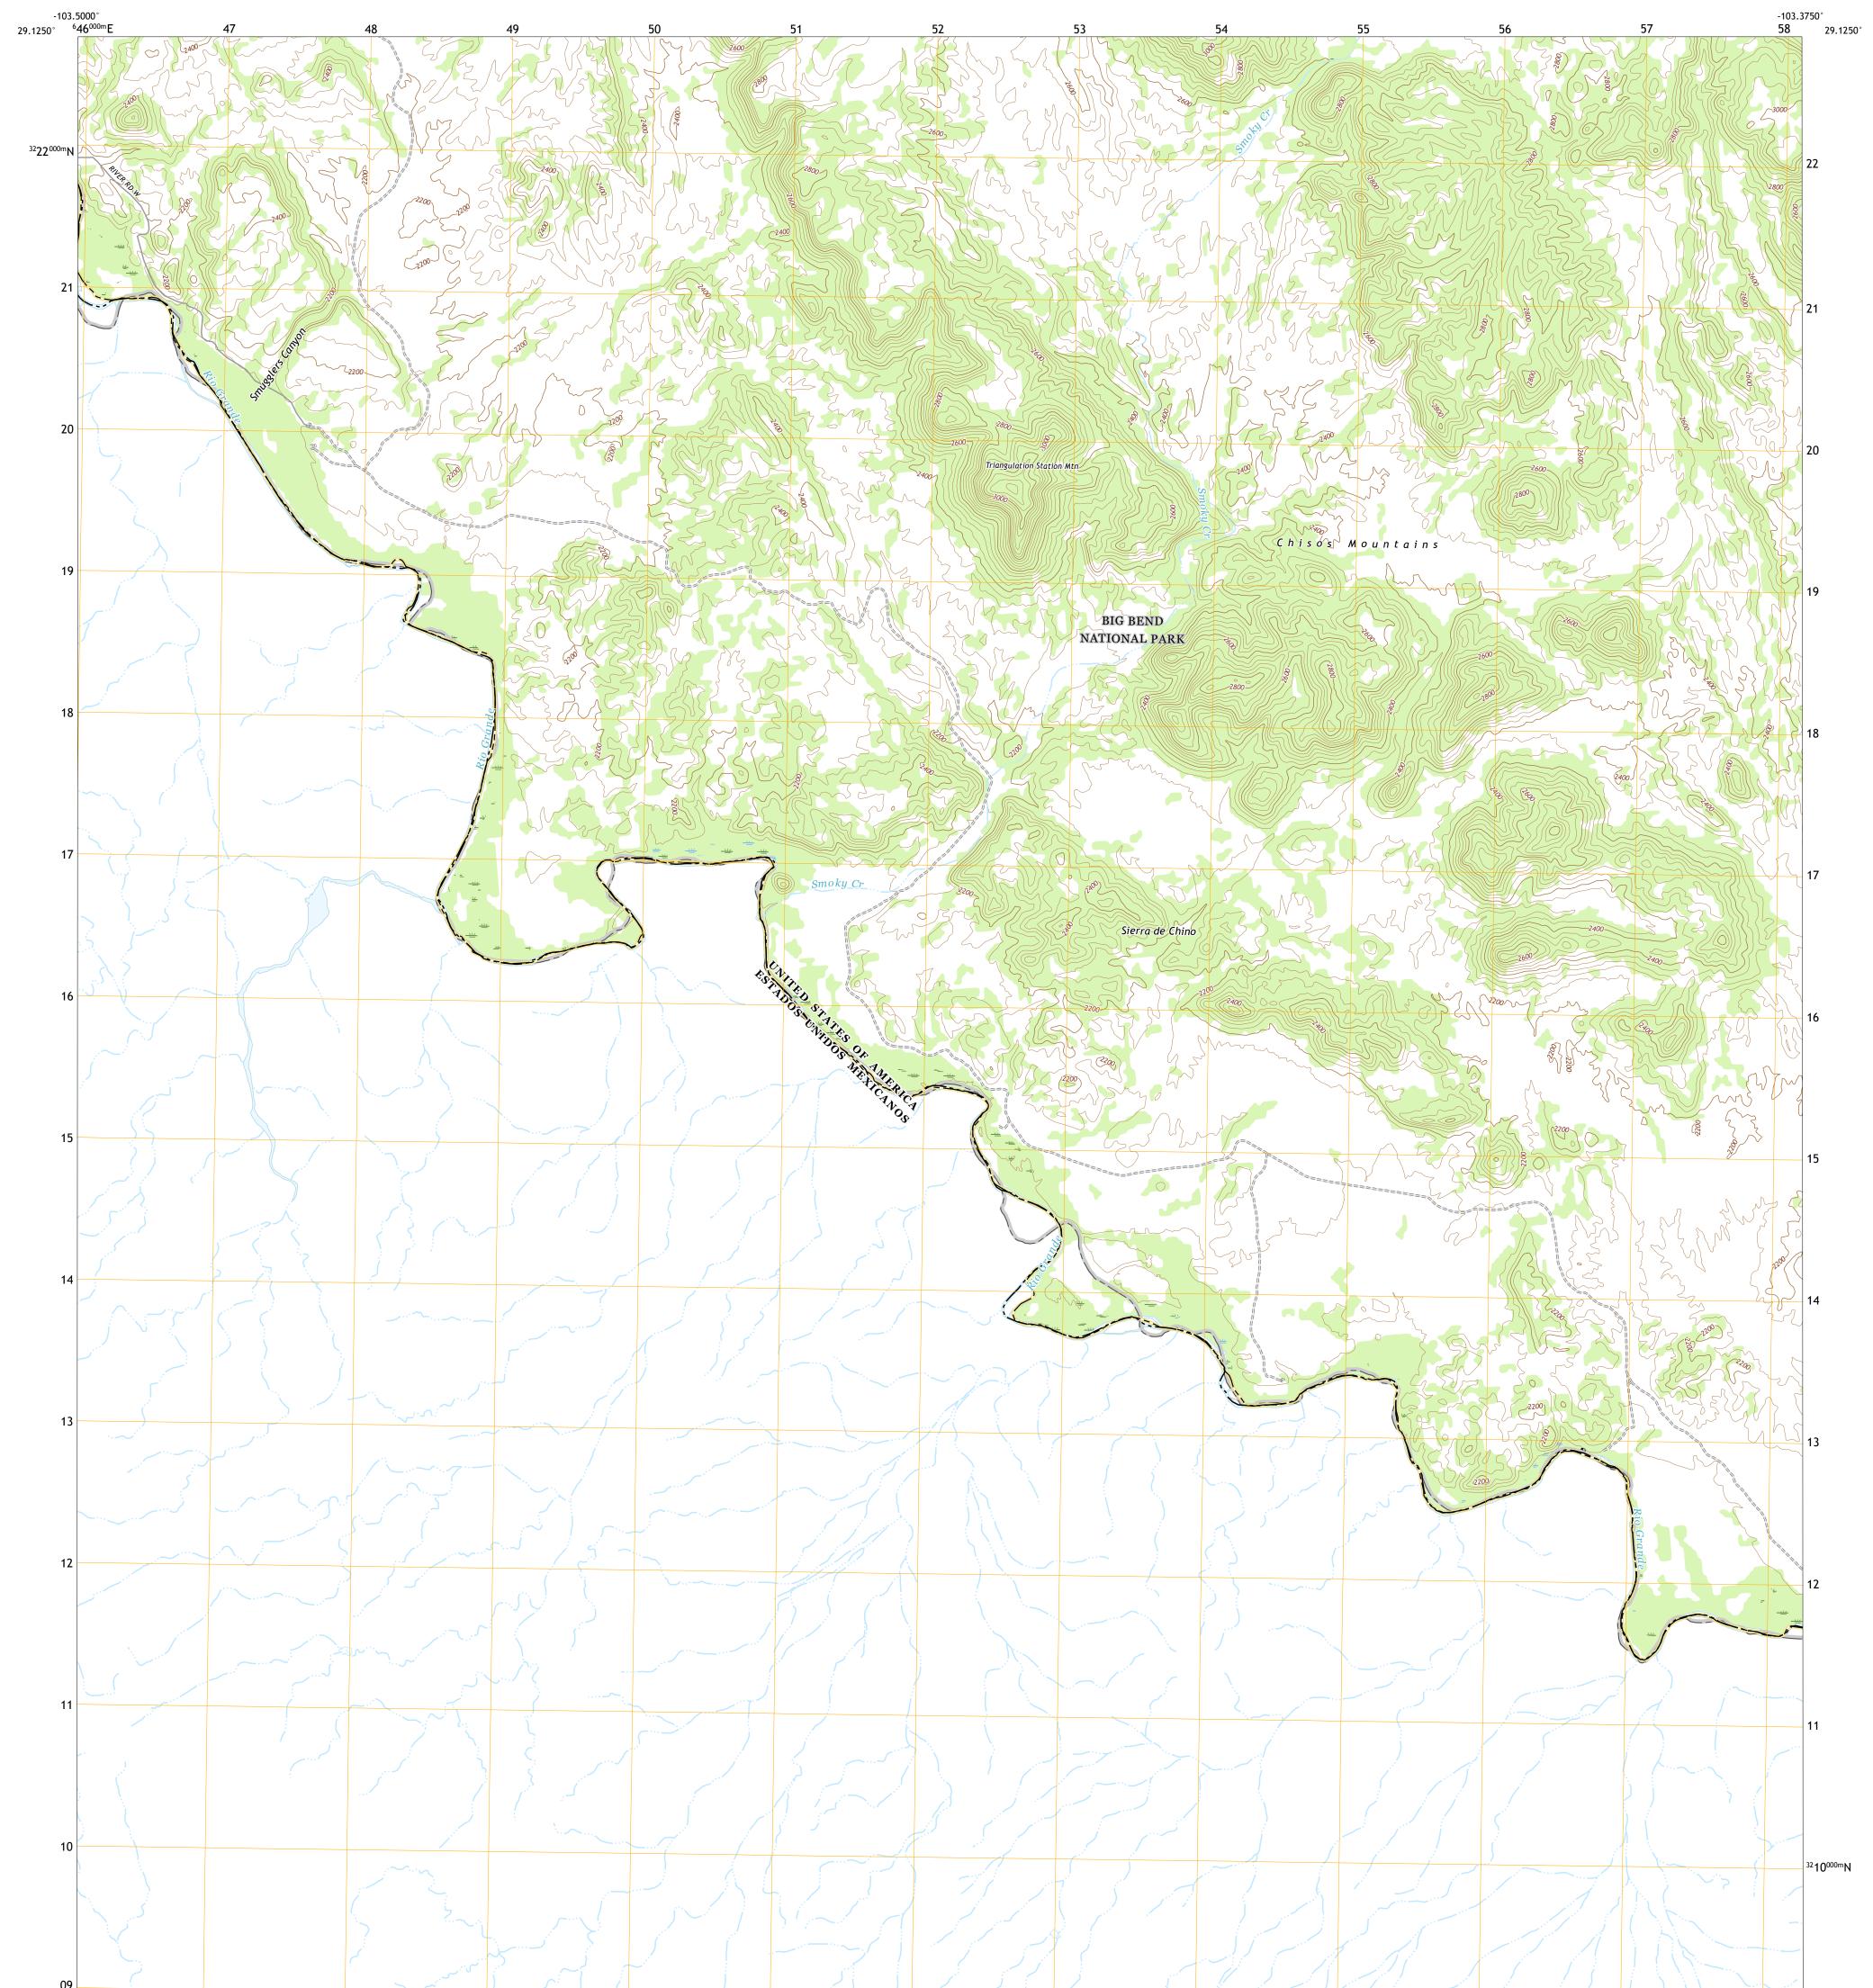

## U.S. DEPARTMENT OF THE INTERIOR U.S. GEOLOGICAL SURVEY

SMOKY CREEK QUADRANGLE TEXAS - BREWSTER COUNTY 7.5-MINUTE SERIES

**Produced by the United States Geological Survey** North American Datum of 1983 (NAD83) World Geodetic System of 1984 (WGS84). Projection and 1 000-meter grid:Universal Transverse Mercator, Zone 13R This map is not a legal document. Boundaries may be generalized for this map scale. Private lands within government reservations may not be shown. Obtain permission before entering private lands.