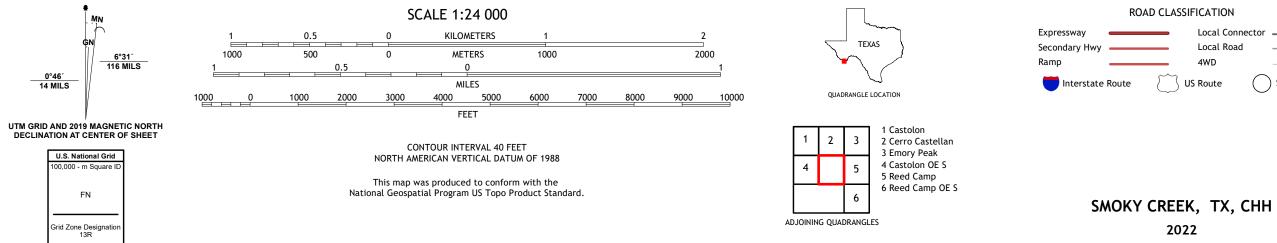

TY 7.5-MINUTE SERIES





**Produced by the United States Geological Survey** North American Datum of 1983 (NAD83) World Geodetic System of 1984 (WGS84). Projection and 1 000-meter grid:Universal Transverse Mercator, Zone 13R This map is not a legal document. Boundaries may be generalized for this map scale. Private lands within government reservations may not be shown. Obtain permission before entering private lands.

......NAIP, September 2016 - November 2016 ......GNIS, 2016 - 2021 ......GNIS, 2015 - 2017 ......National Hydrography Dataset, 2002 - 2018 .....National Elevation Dataset, 2020 .....Multiple sources; see metadata file 2019 - 2021 Imagery..... Roads...... Names..... Hydrography..... Contours.....Boundaries.....Mul Wetlands.... ..FWS National Wetlands Inventory Not Available



Local Connector Local Road \_\_\_\_ 4WD US Route State Route