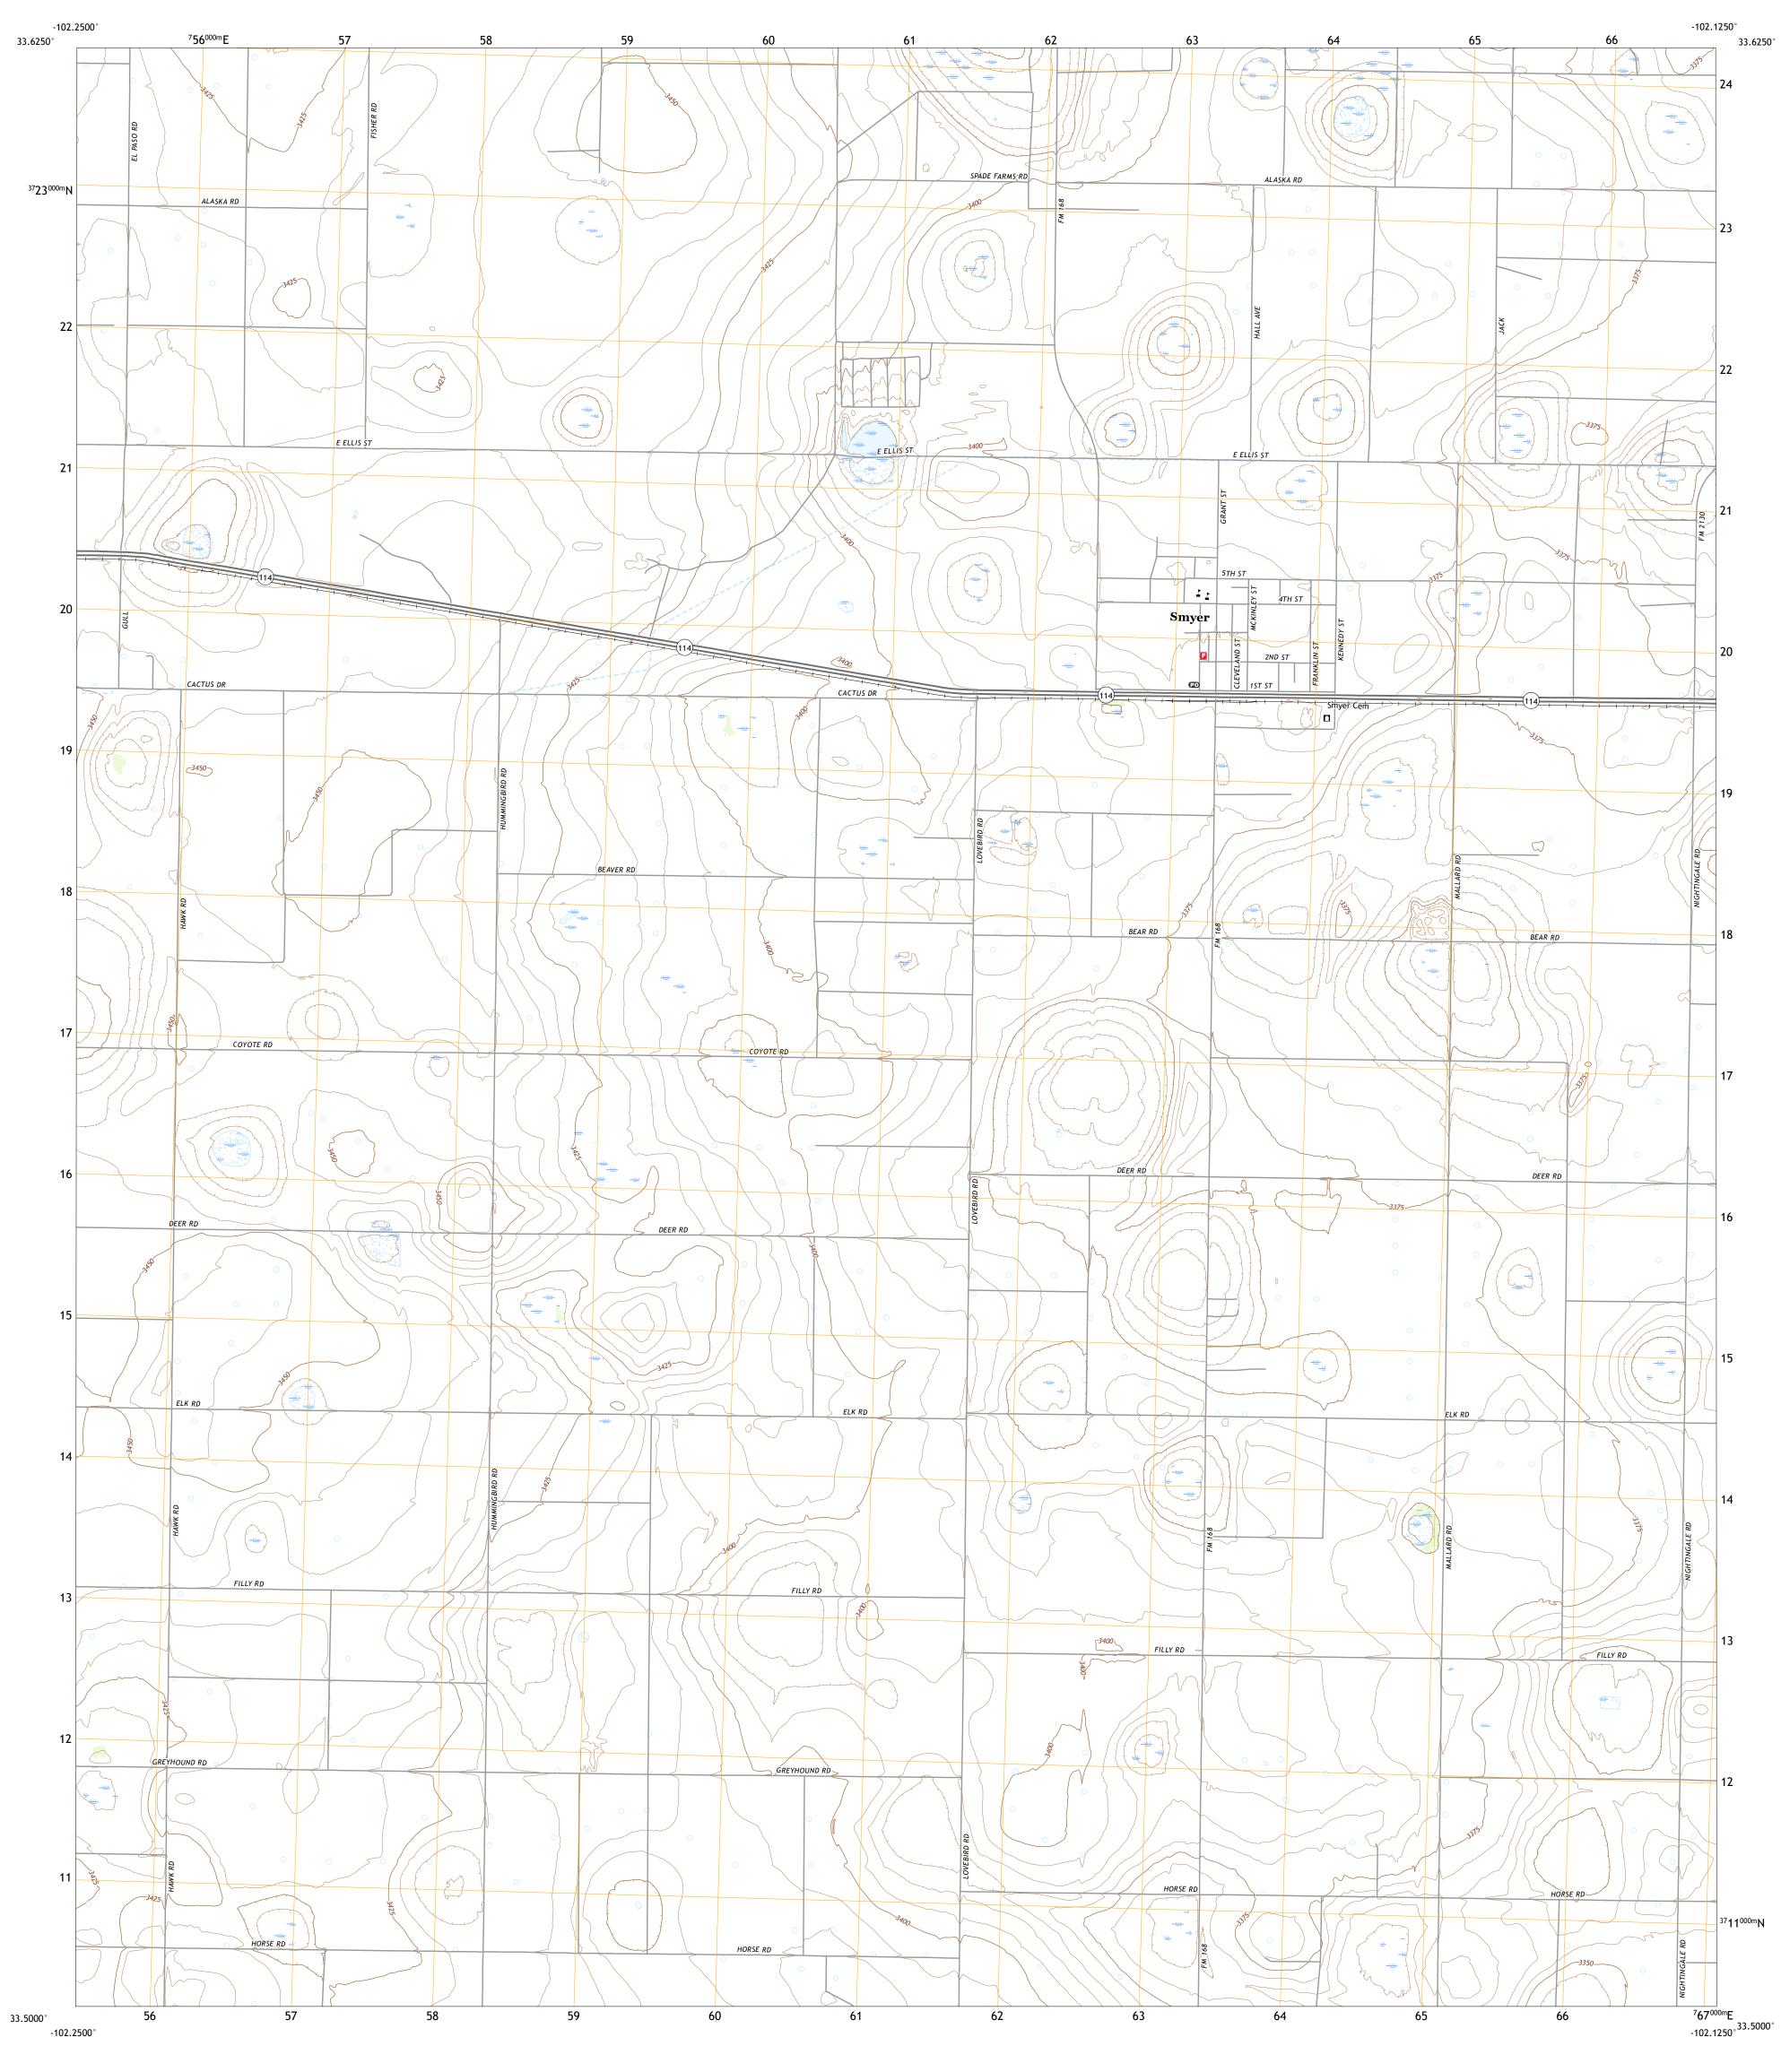

This map was produced to conform with the National Geospatial Program US Topo Product Standard.

Produced by the United States Geological Survey

generalized for this map scale. Private lands within government reservations may not be shown. Obtain permission before

..FWS National Wetlands Inventory Not Available

U.S. National Grid 100,000 - m Square ID

GT

Grid Zone Designation

North American Datum of 1983 (NAD83) World Geodetic System of 1984 (WGS84). Projection and 1 000-meter grid:Universal Transverse Mercator, Zone 13S

This map is not a legal document. Boundaries may be

entering private lands.

Hydrography.....

Imagery.... Roads..... Names.....

Boundaries...

Wetlands...



6 Lockettville

7 Ropesville

8 Busterville

ADJOINING QUADRANGLES