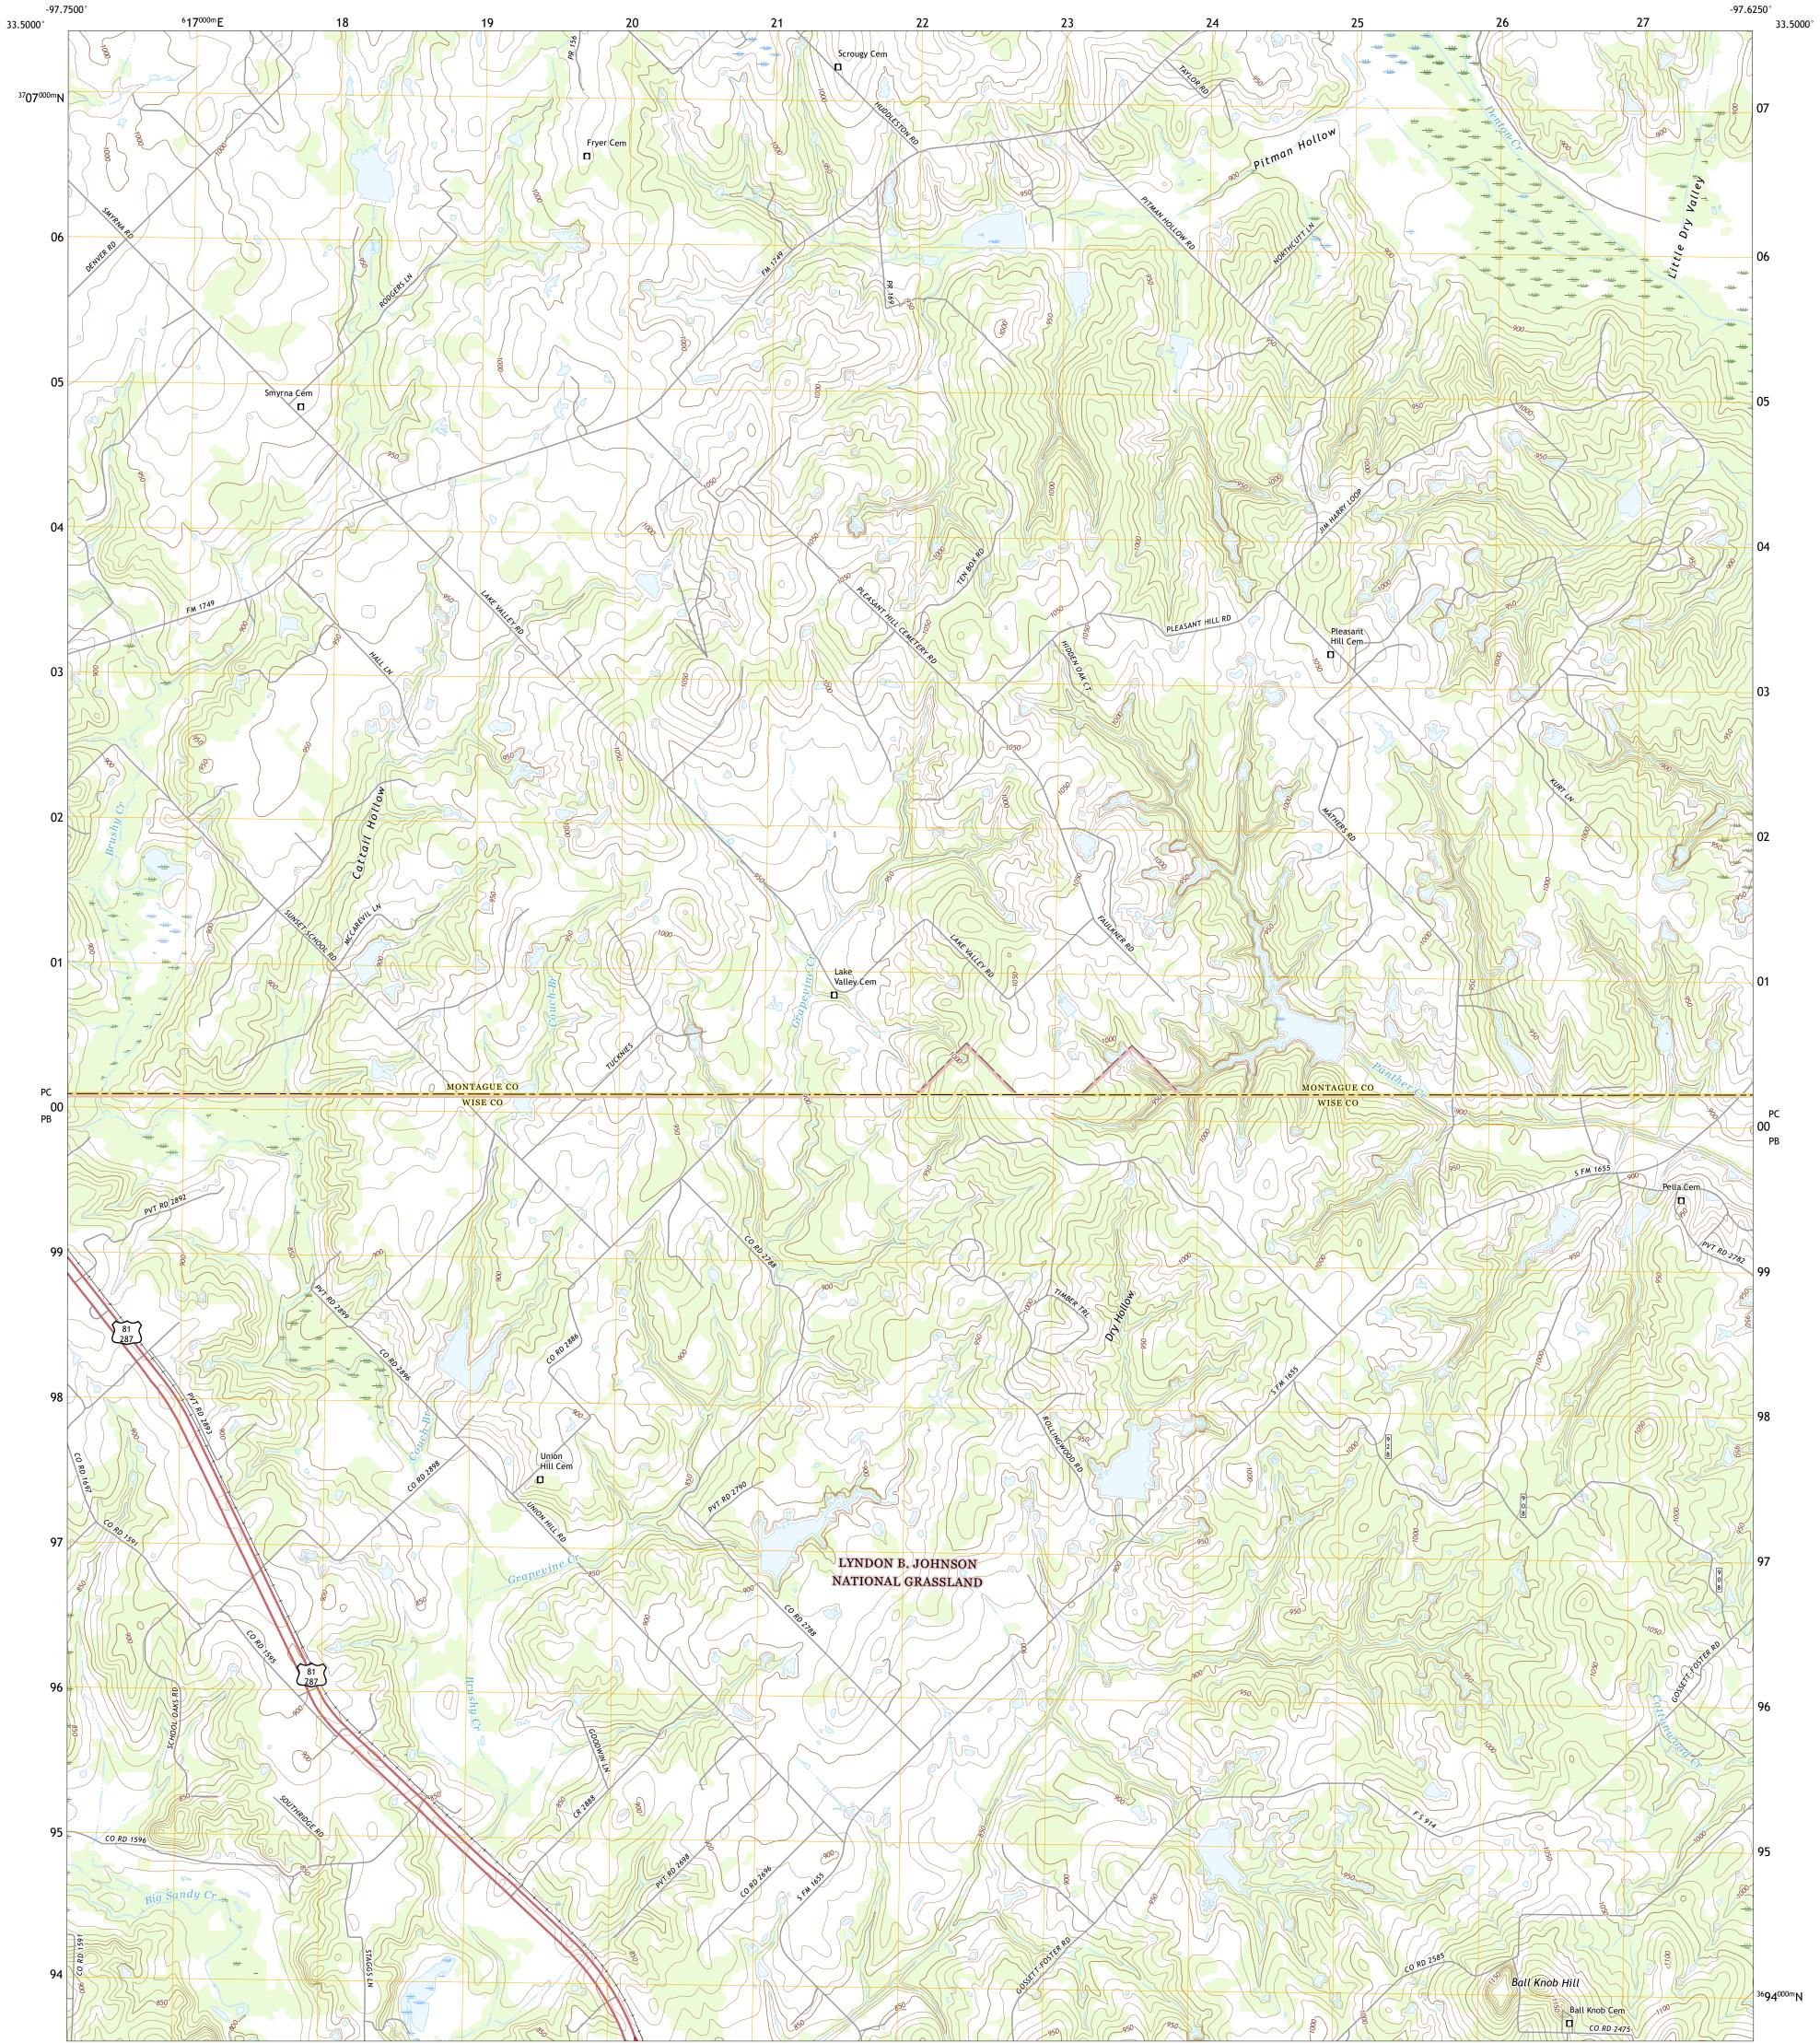

The National Map US Topo

UTS STATE

SMYRNA QUADRANGLE TEXAS 7.5-MINUTE SERIES

Produced by the United States Geological Survey North American Datum of 1983 (NAD83) World Geodetic System of 1984 (WGS84). Projection and 1 000-meter grid:Universal Transverse Mercator, Zone 145 This map is not a legal document. Boundaries may be generalized for this map scale. Private lands within government reservations may not be shown. Obtain permission before entering private lands.