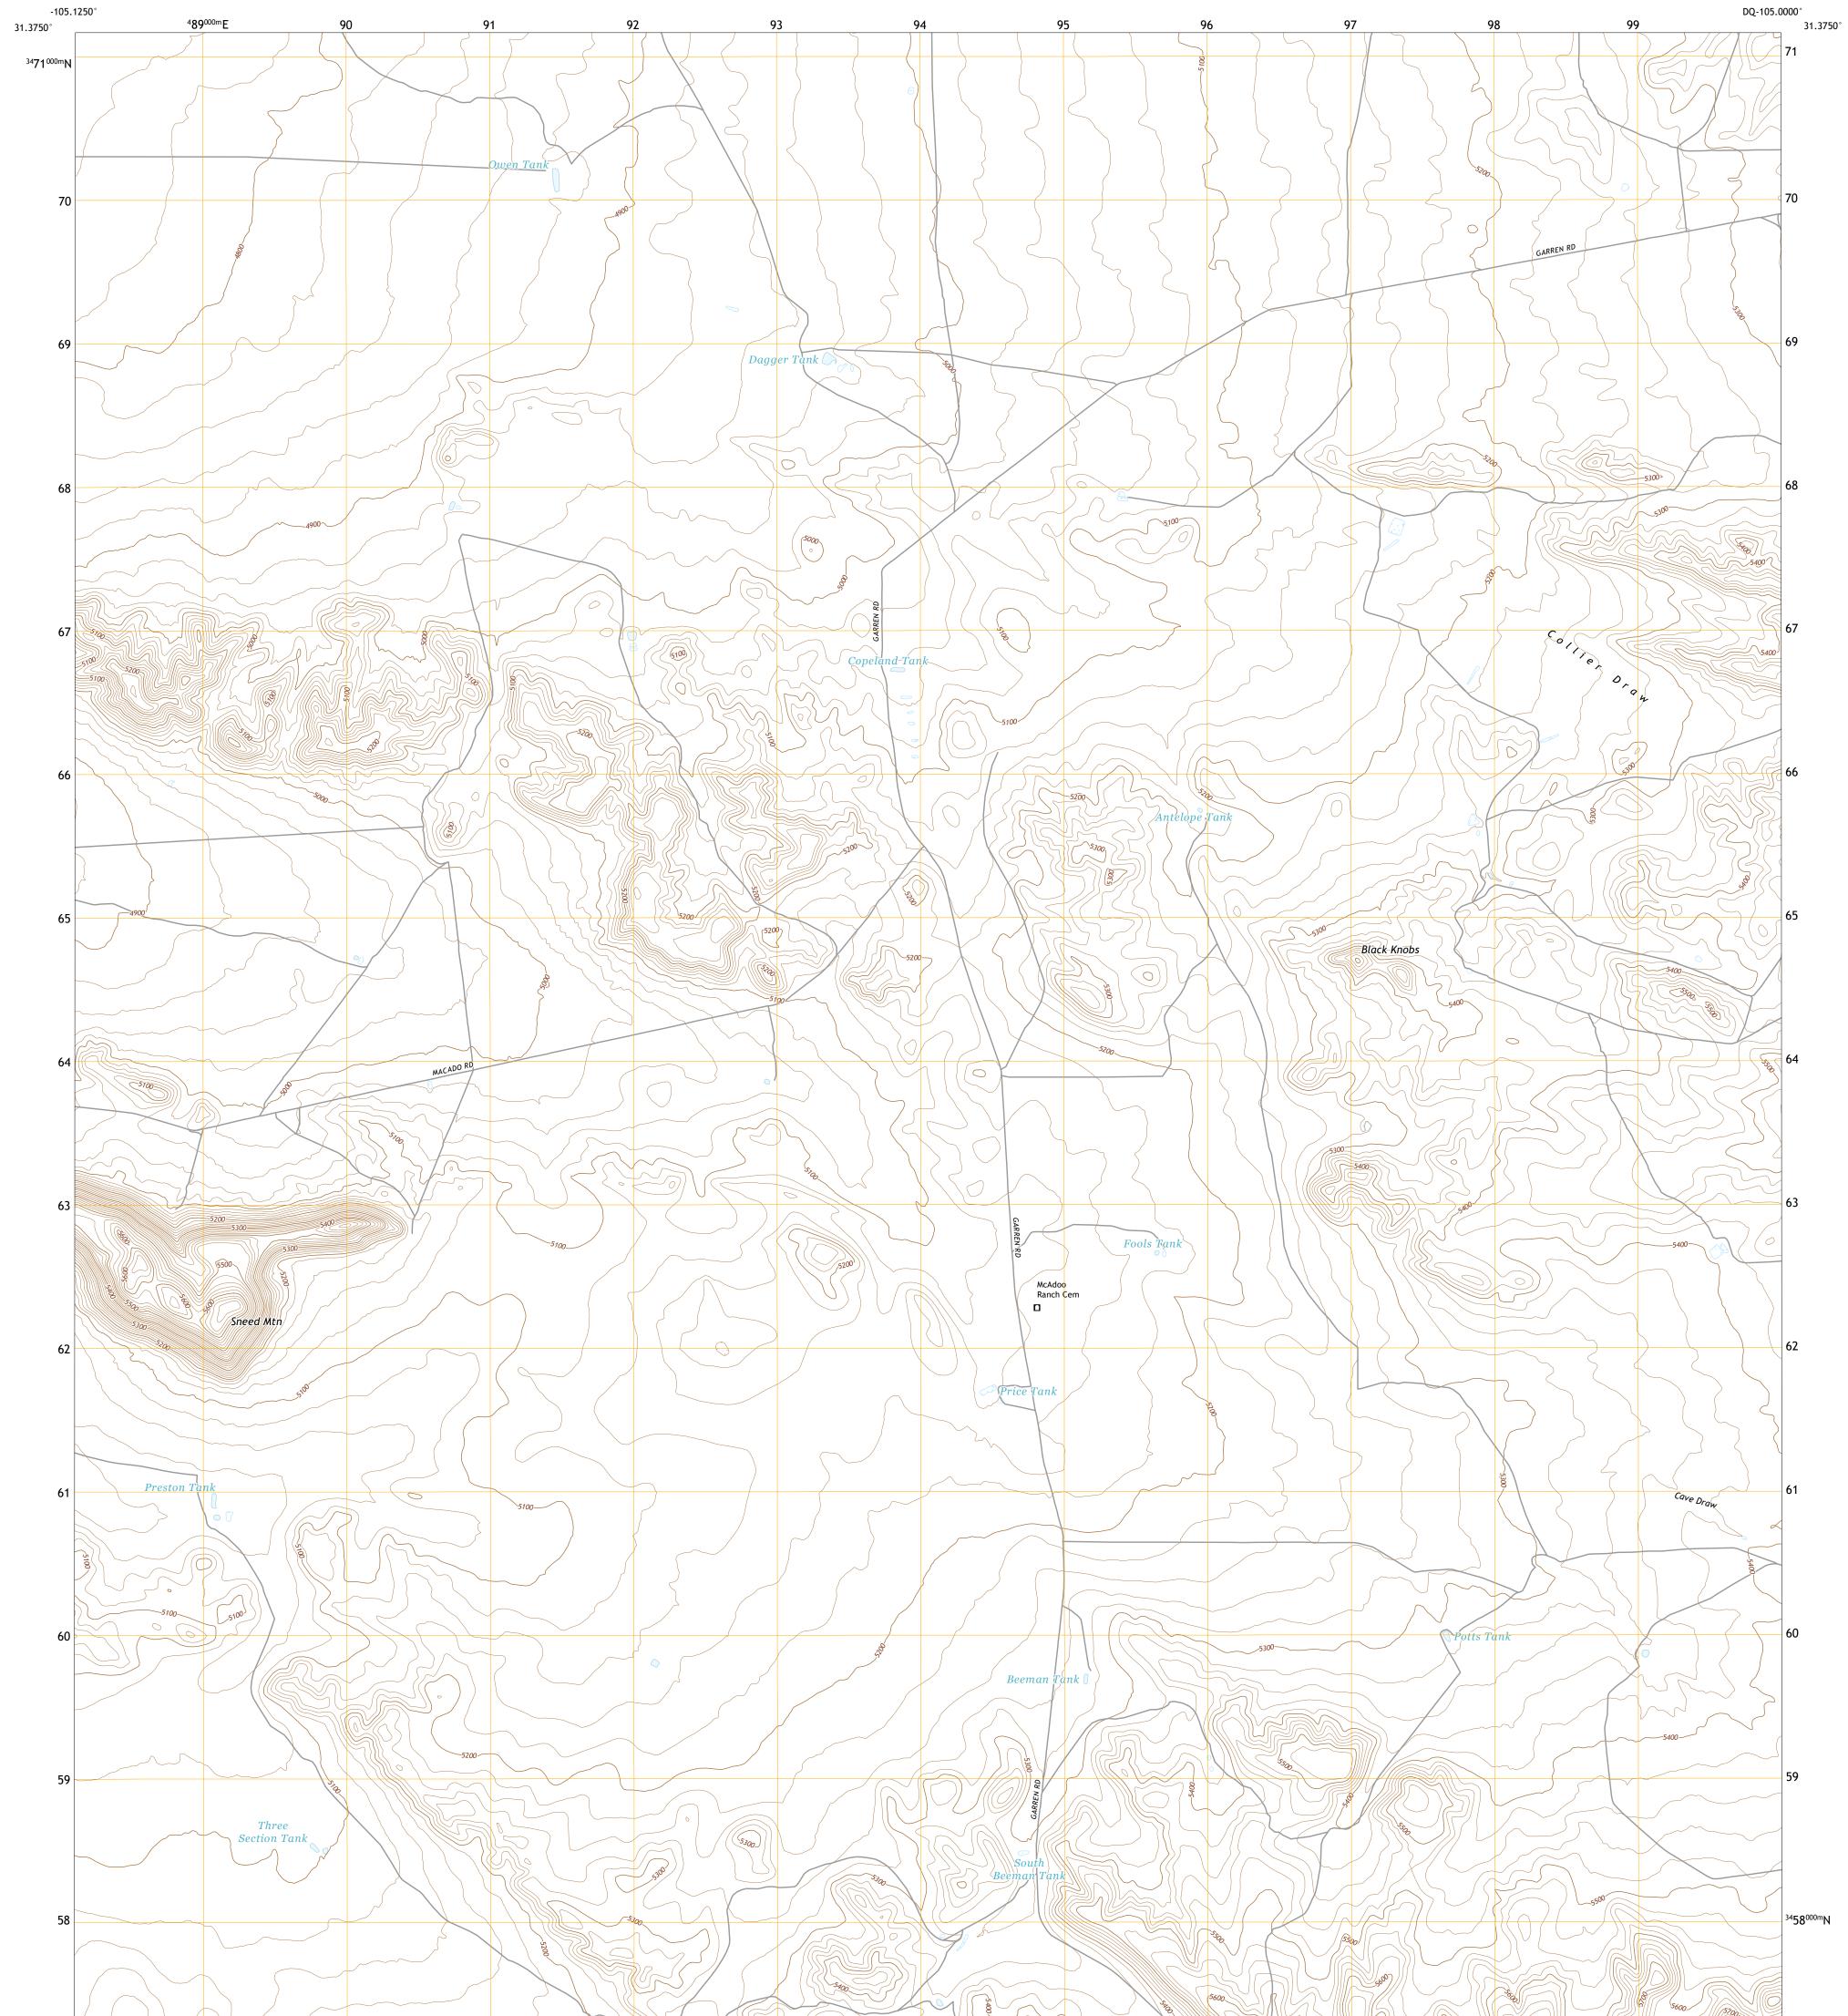

SNEED MOUNTAIN QUADRANGLE TEXAS - HUDSPETH COUNTY 7.5-MINUTE SERIES

Produced by the United States Geological Survey North American Datum of 1983 (NAD83) World Geodetic System of 1984 (WGS84). Projection and 1 000-meter grid:Universal Transverse Mercator, Zone 13R This map is not a legal document. Boundaries may be generalized for this map scale. Private lands within government reservations may not be shown. Obtain permission before entering private lands.