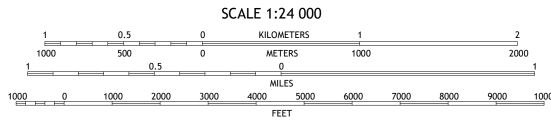

North American Datum of 1983 (NAD83) World Geodetic System of 1984 (WGS84). Projection and 1 000-meter grid:Universal Transverse Mercator, Zone 13R This map is not a legal document. Boundaries may be generalized for this map scale. Private lands within government reservations may not be shown. Obtain permission before entering private lands. Imagery.... Roads..... Names..... Hydrography...... Contours....