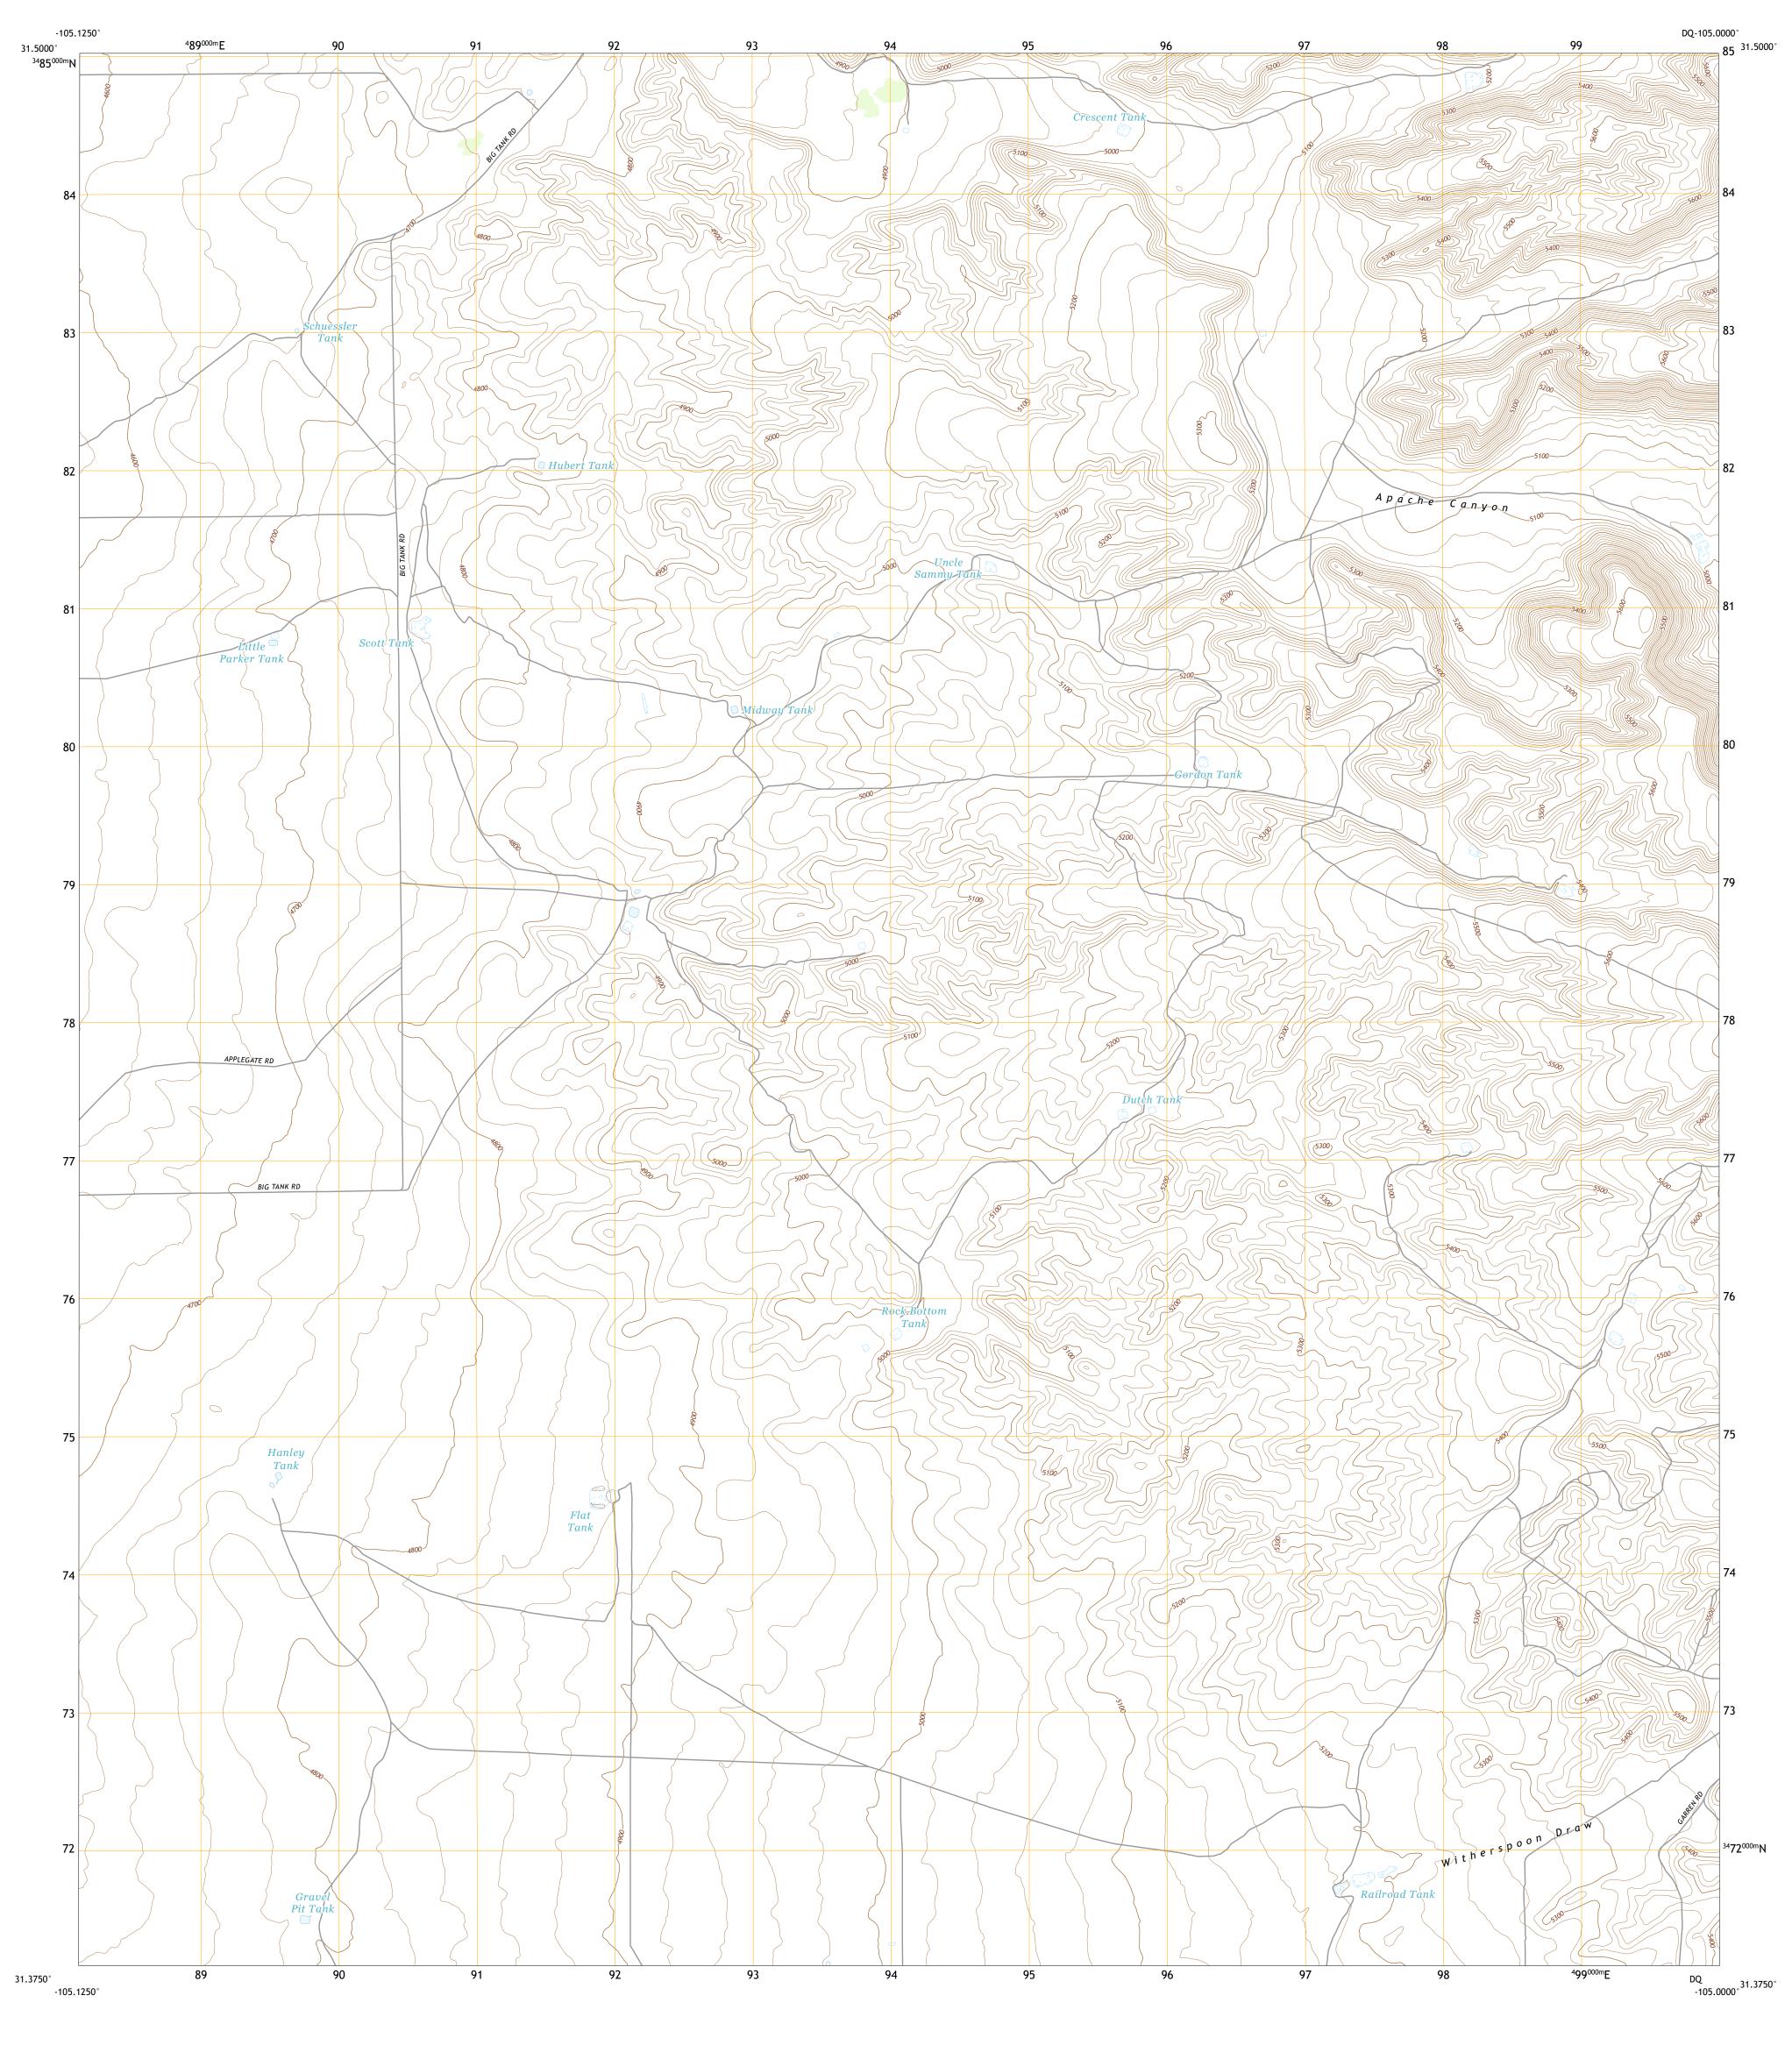

North American Datum of 1983 (NAD83) World Geodetic System of 1984 (WGS84). Projection and 1 000-meter grid:Universal Transverse Mercator, Zone 13R This map is not a legal document. Boundaries may be generalized for this map scale. Private lands within government reservations may not be shown. Obtain permission before entering private lands. Imagery.... Roads..... Names..... Hydrography...... Contours....

..FWS National Wetlands Inventory Not Available

Produced by the United States Geological Survey

Boundaries...

DQ

Grid Zone Designation

ROAD CLASSIFICATION

US Route

Secondary Hwy -

Interstate Route

Ramp

Local Road

4WD