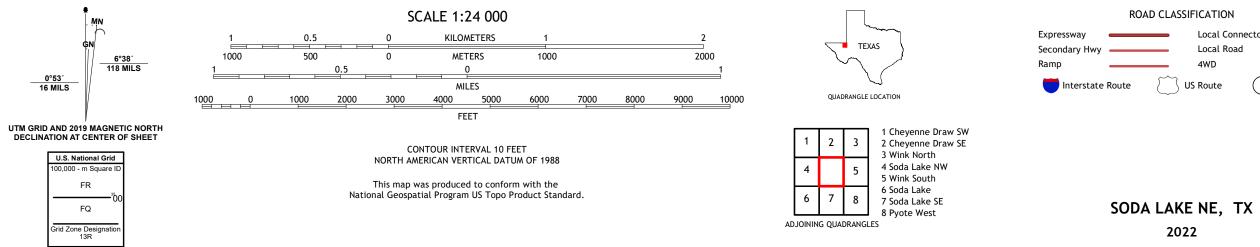

## U.S. DEPARTMENT OF THE INTERIOR U.S. GEOLOGICAL SURVEY

SODA LAKE NE QUADRANGLE TEXAS 7.5-MINUTE SERIES

Produced by the United States Geological Survey North American Datum of 1983 (NAD83) World Geodetic System of 1984 (WGS84). Projection and 1 000-meter grid:Universal Transverse Mercator, Zone 13R This map is not a legal document. Boundaries may be generalized for this map scale. Private lands within government reservations may not be shown. Obtain permission before entering private lands.