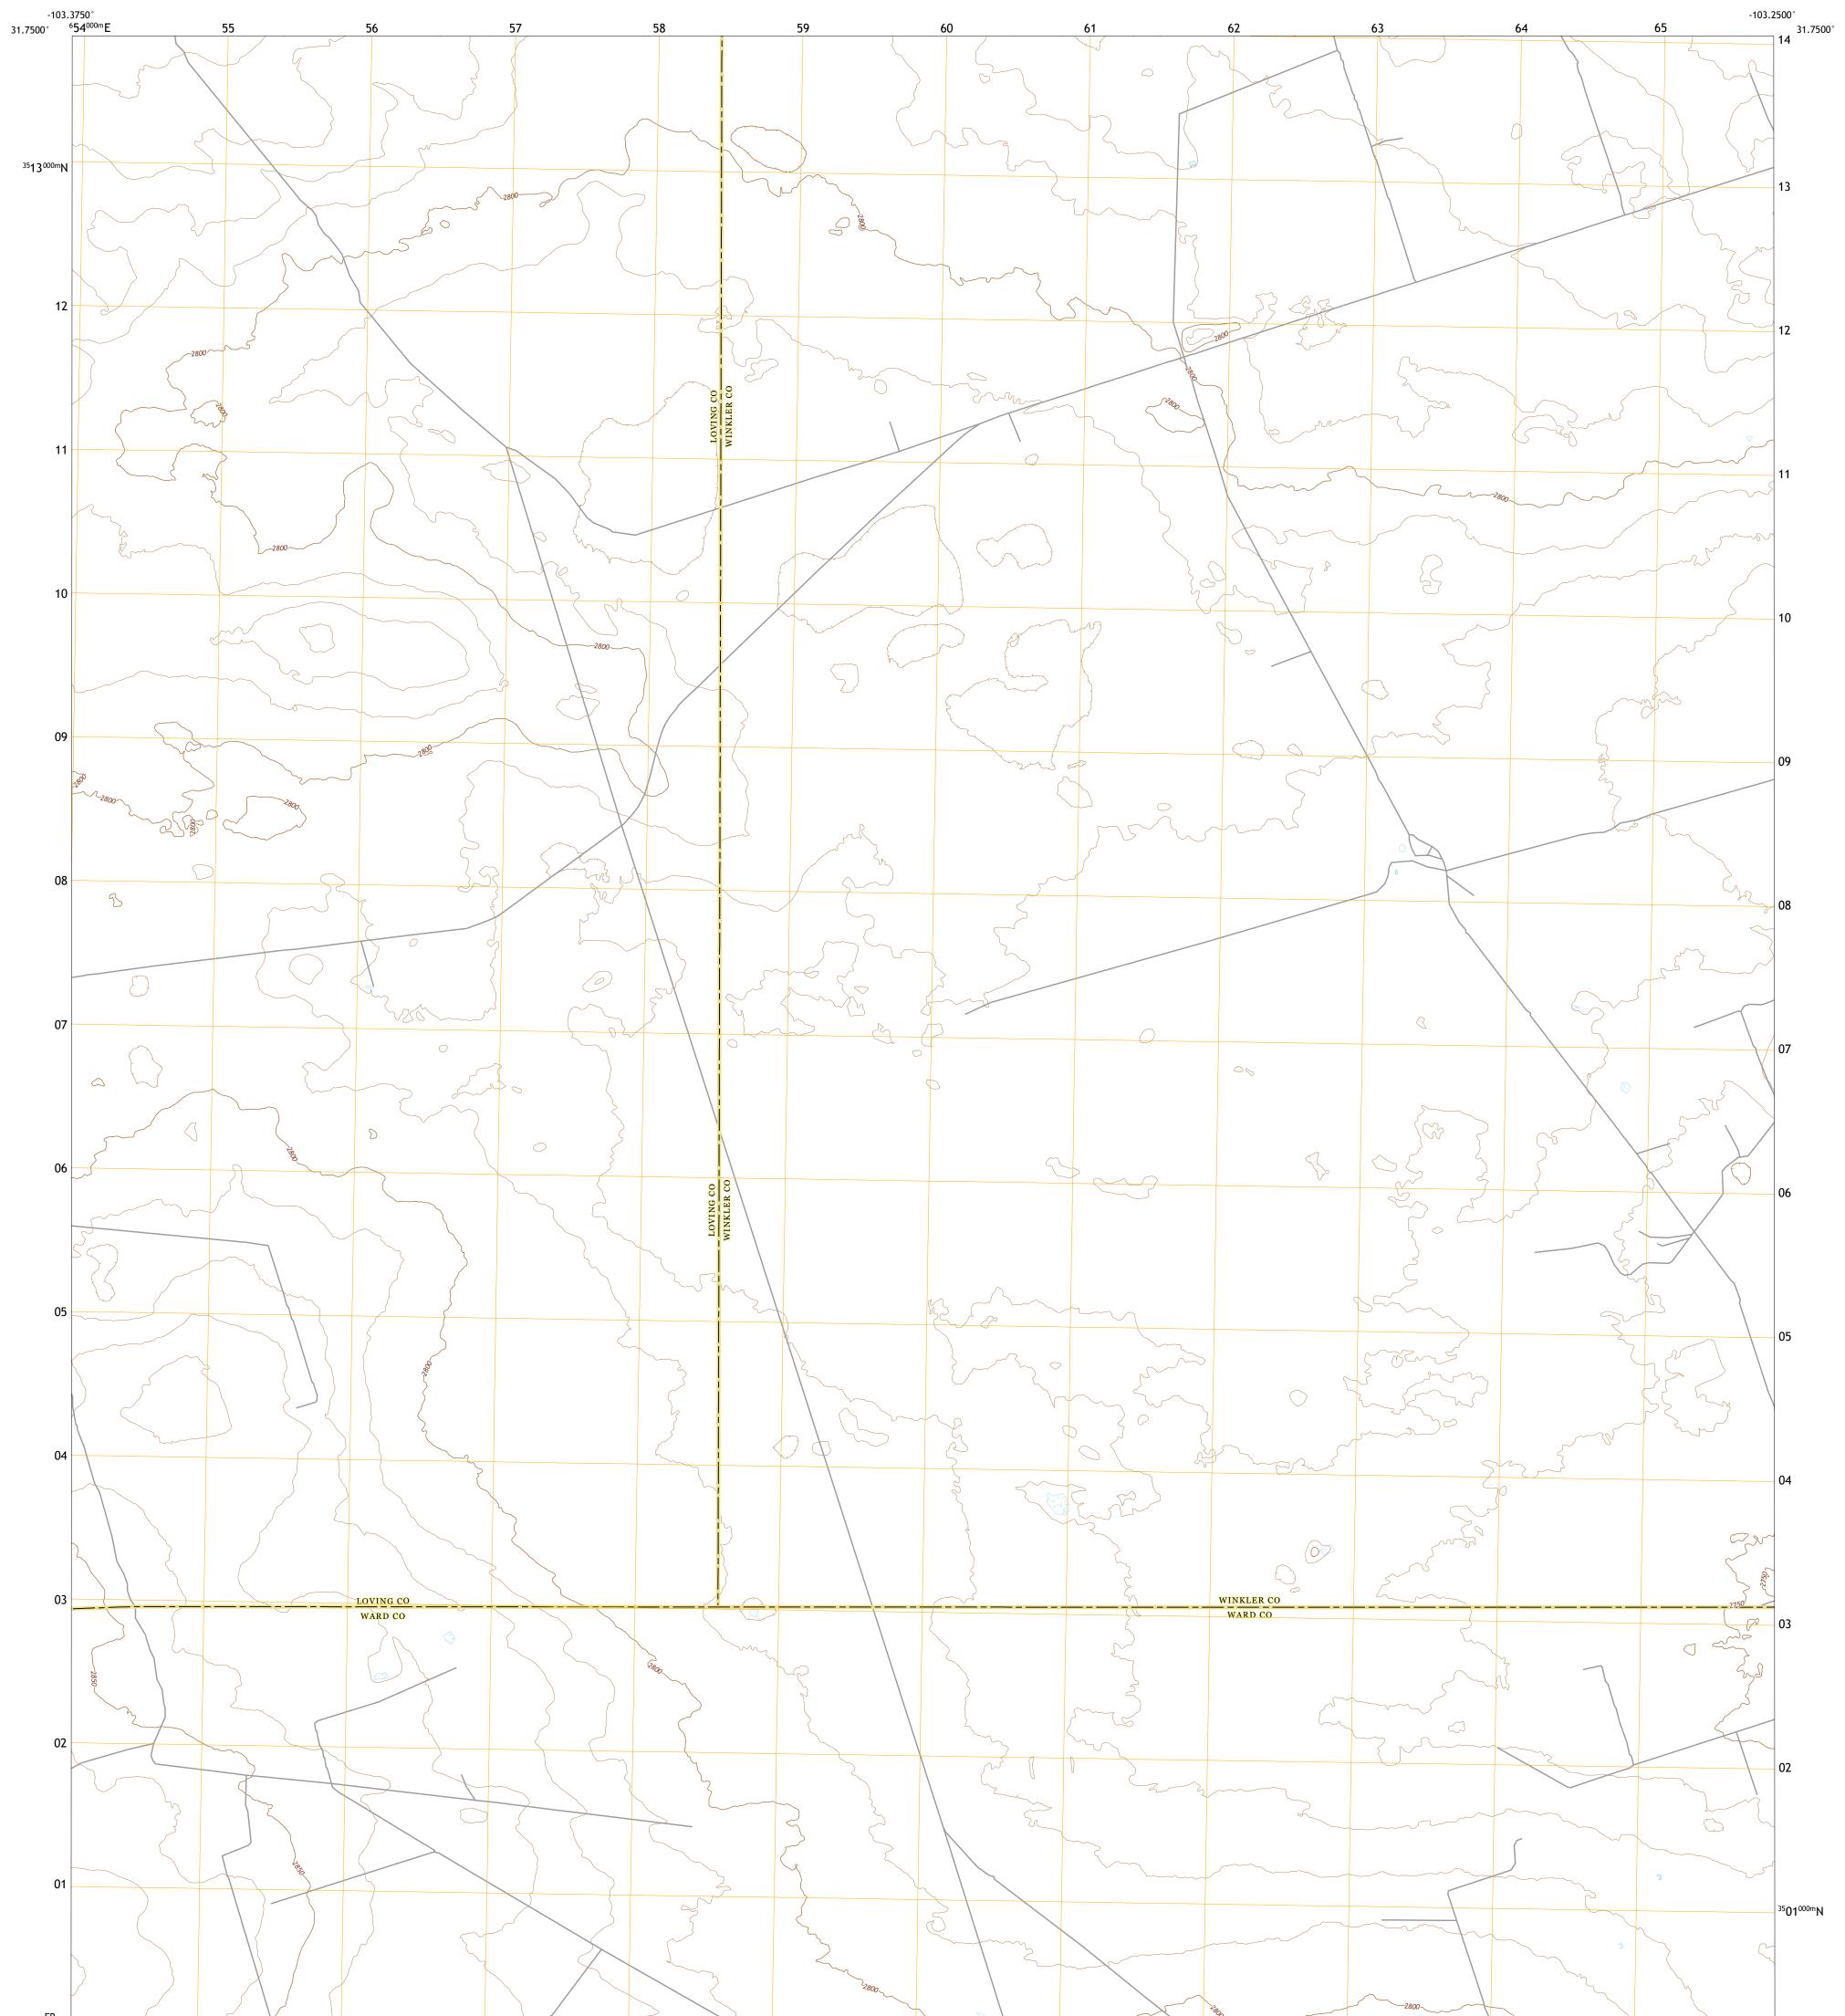

## U.S. DEPARTMENT OF THE INTERIOR U.S. GEOLOGICAL SURVEY

SODA LAKE NE QUADRANGLE TEXAS 7.5-MINUTE SERIES

Produced by the United States Geological Survey North American Datum of 1983 (NAD83) World Geodetic System of 1984 (WGS84). Projection and 1 000-meter grid:Universal Transverse Mercator, Zone 13R This map is not a legal document. Boundaries may be generalized for this map scale. Private lands within government reservations may not be shown. Obtain permission before entering private lands.