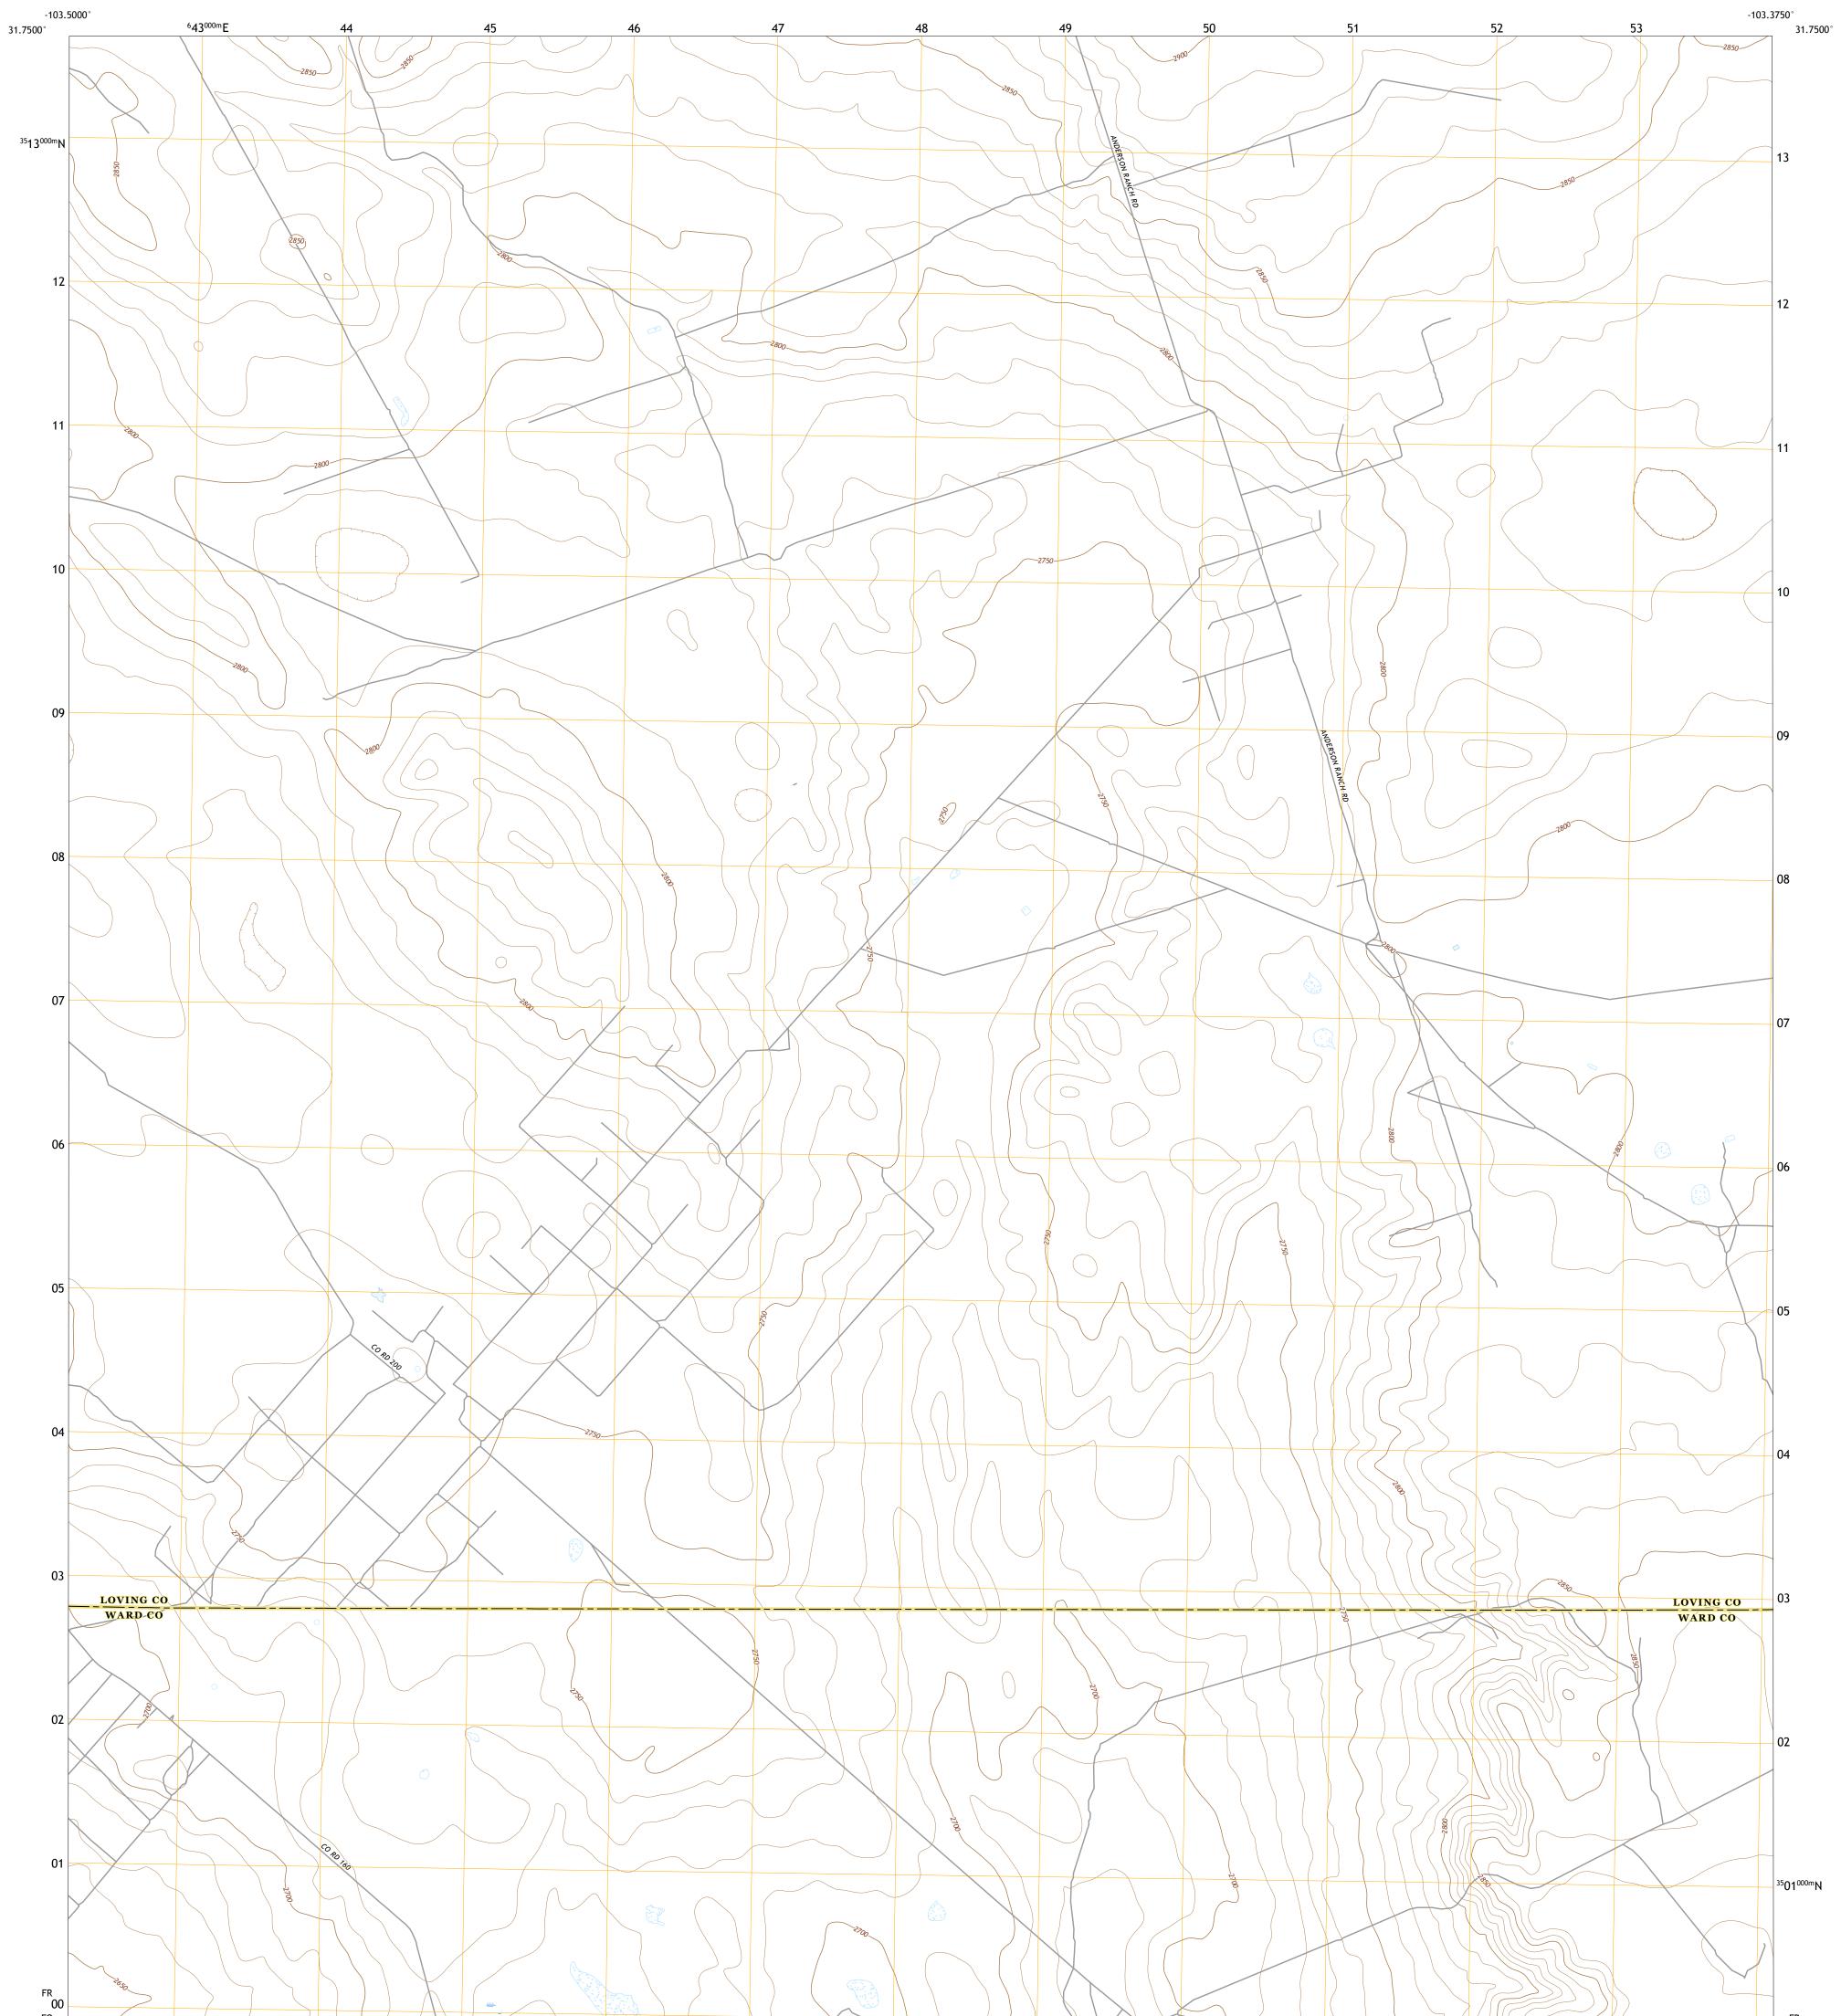

## U.S. DEPARTMENT OF THE INTERIOR U.S. GEOLOGICAL SURVEY

Produced by the United States Geological Survey North American Datum of 1983 (NAD83) World Geodetic System of 1984 (WGS84). Projection and 1 000-meter grid:Universal Transverse Mercator, Zone 13R This map is not a legal document. Boundaries may be generalized for this map scale. Private lands within government reservations may not be shown. Obtain permission before entering private lands.

.....NAIP, September 2016 - November 2016 U.S. Census Bureau, 2015 - 2018 .....GNIS, Not Available .....National Hydrography Dataset, 2002 - 2018 .....National Elevation Dataset, 2008 .....Aultiple sources; see metadata file 2016 - 2017 Imagery.... Roads..... Names..... Hydrography..... Contours.... Boundaries... 1984 Wetlands... ..FWS National Wetlands Inventory