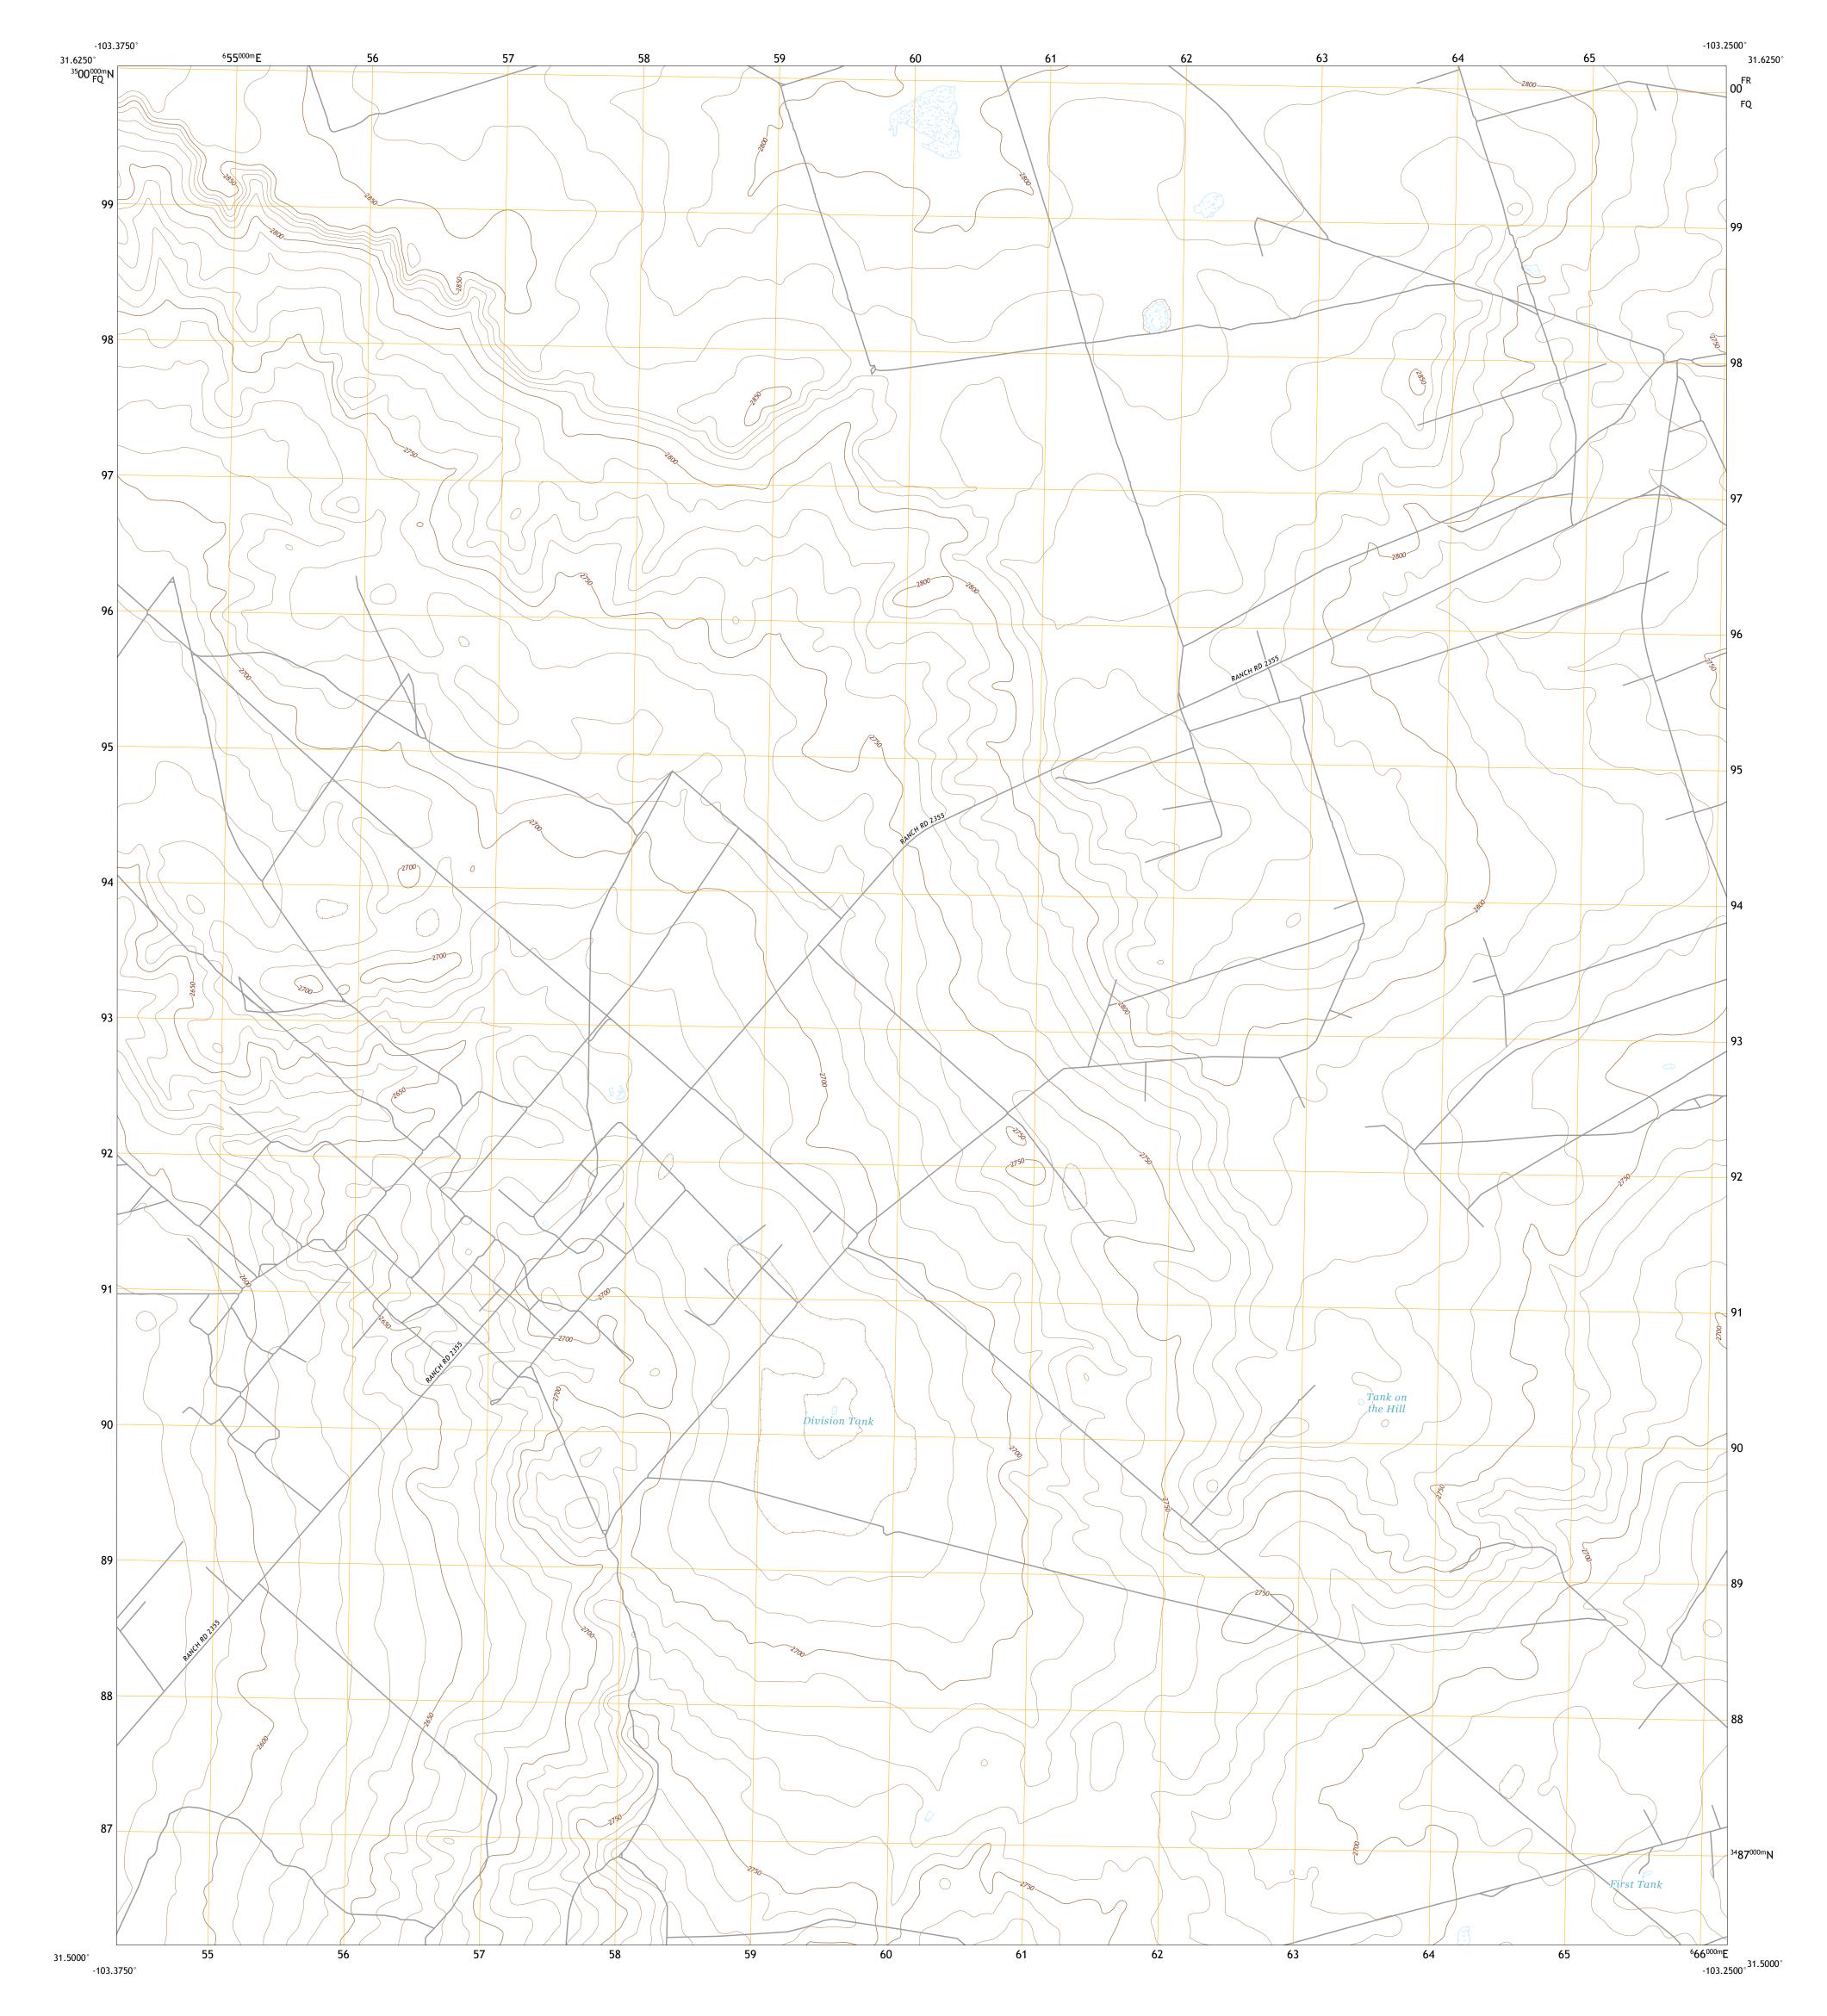

## U.S. DEPARTMENT OF THE INTERIOR U.S. GEOLOGICAL SURVEY







Produced by the United States Geological Survey North American Datum of 1983 (NAD83) World Geodetic System of 1984 (WGS84). Projection and 1 000-meter grid:Universal Transverse Mercator, Zone 13R This map is not a legal document. Boundaries may be generalized for this map scale. Private lands within government reservations may not be shown. Obtain permission before entering private lands.

.....NAIP, September 2016 - November 2016 U.S. Census Bureau, 2015 - 2018 .....GNIS, 1979 .....National Hydrography Dataset, 2002 - 2018 .....National Elevation Dataset, 2008 .....Aultiple sources; see metadata file 2016 - 2017 Imagery.... Roads..... Names..... Hydrography..... Contours..... Boundaries...... Wetlands... ..FWS National Wetlands Inventory Not Available





2019