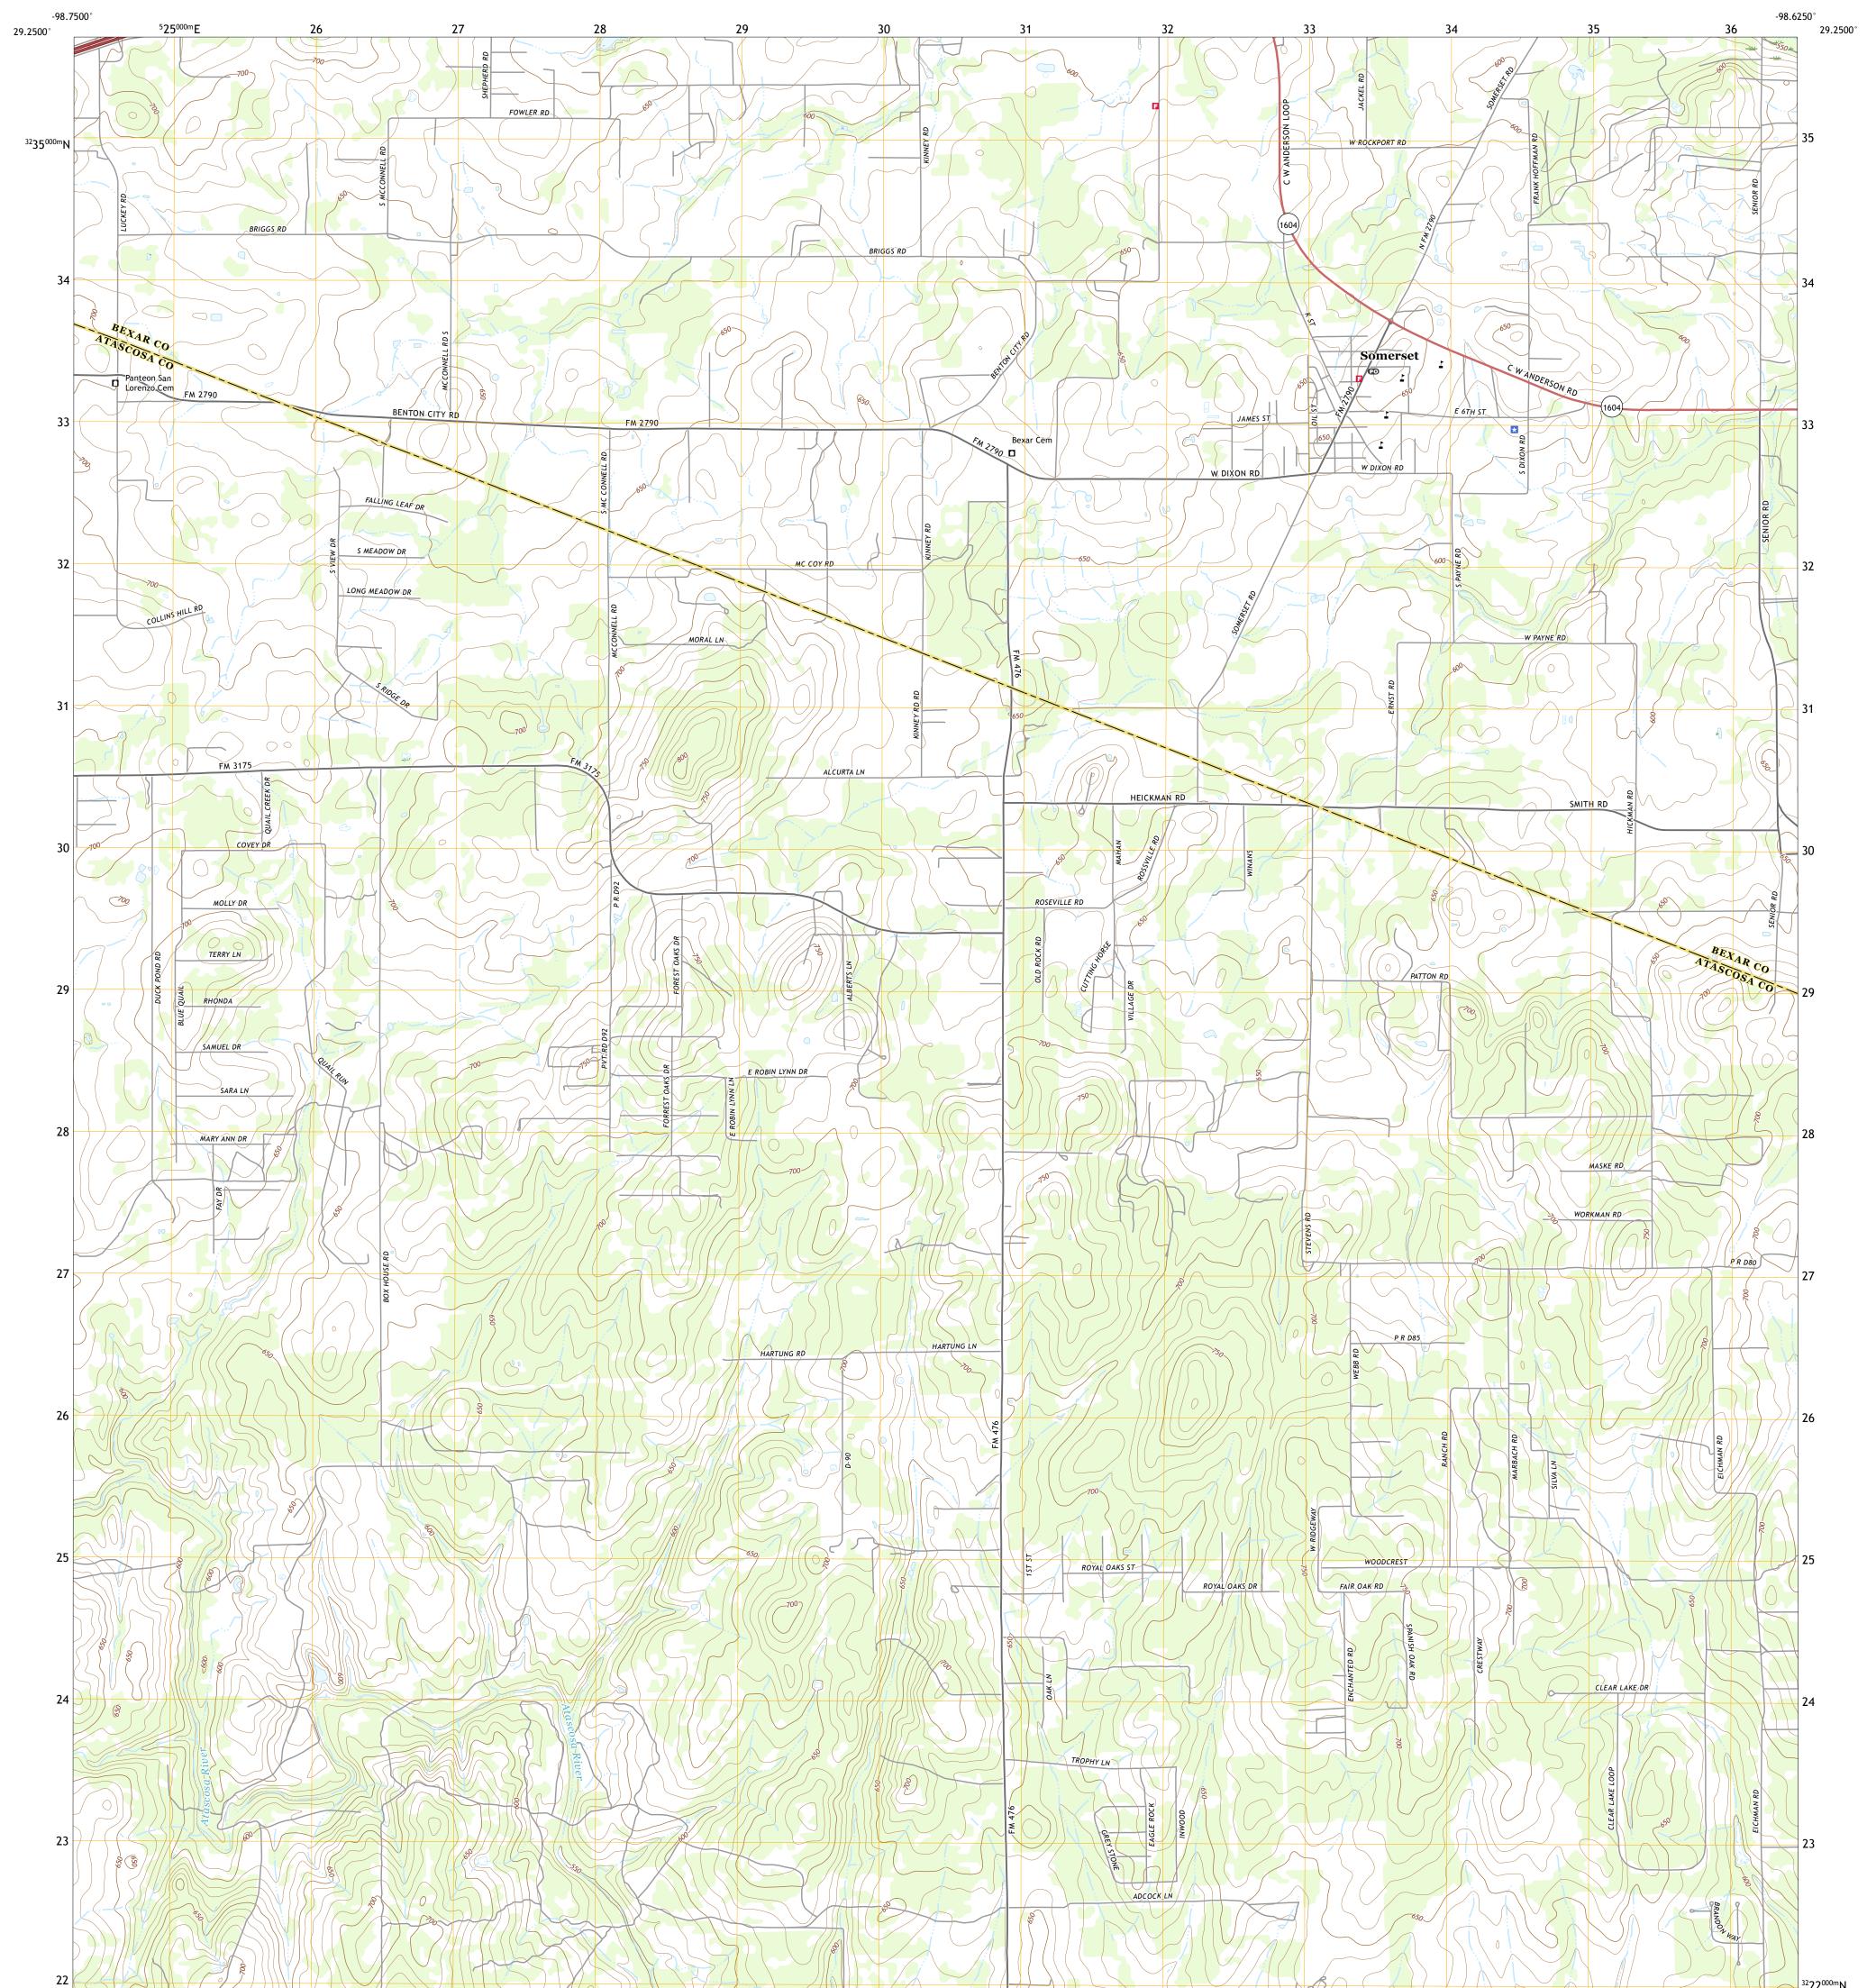

## U.S. DEPARTMENT OF THE INTERIOR U.S. GEOLOGICAL SURVEY

SOMERSET QUADRANGLE TEXAS 7.5-MINUTE SERIES

<sup>32</sup>22<sup>000m</sup>N

Local Connector

State Route

Local Road

4WD

Produced by the United States Geological Survey North American Datum of 1983 (NAD83) World Geodetic System of 1984 (WGS84). Projection and 1 000-meter grid:Universal Transverse Mercator, Zone 14R This map is not a legal document. Boundaries may be generalized for this map scale. Private lands within government reservations may not be shown. Obtain permission before entering private lands.