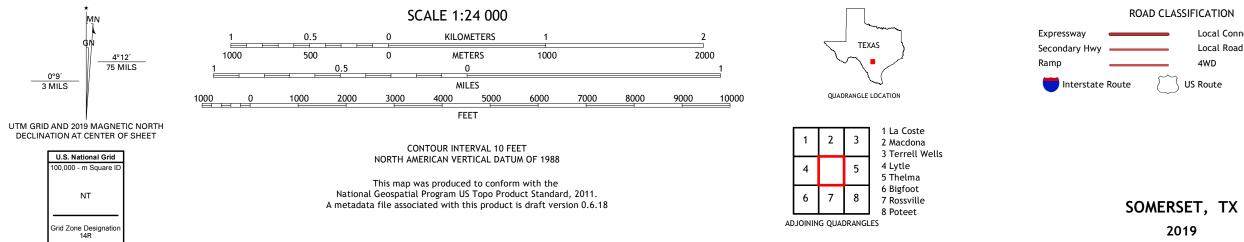

## U.S. DEPARTMENT OF THE INTERIOR U.S. GEOLOGICAL SURVEY

SOMERSET QUADRANGLE TEXAS 7.5-MINUTE SERIES

<sup>32</sup>22<sup>000m</sup>N

Local Connector

State Route

Local Road

4WD

Produced by the United States Geological Survey North American Datum of 1983 (NAD83) World Geodetic System of 1984 (WGS84). Projection and 1 000-meter grid:Universal Transverse Mercator, Zone 14R This map is not a legal document. Boundaries may be generalized for this map scale. Private lands within government reservations may not be shown. Obtain permission before entering private lands.

.....NAIP, September 2016 - November 2016 U.S. Census Bureau, 2015 ......GNIS, 1979 - 2018 ......National Hydrography Dataset, 2003 - 2018 .....National Elevation Dataset, 2003 - 2004 .....Multiple sources; see metadata file 2016 - 2017 Imagery... Roads..... Names..... Hydrography..... Contours.. Boundaries... 1983 Wetlands... ..FWS National Wetlands Inventory