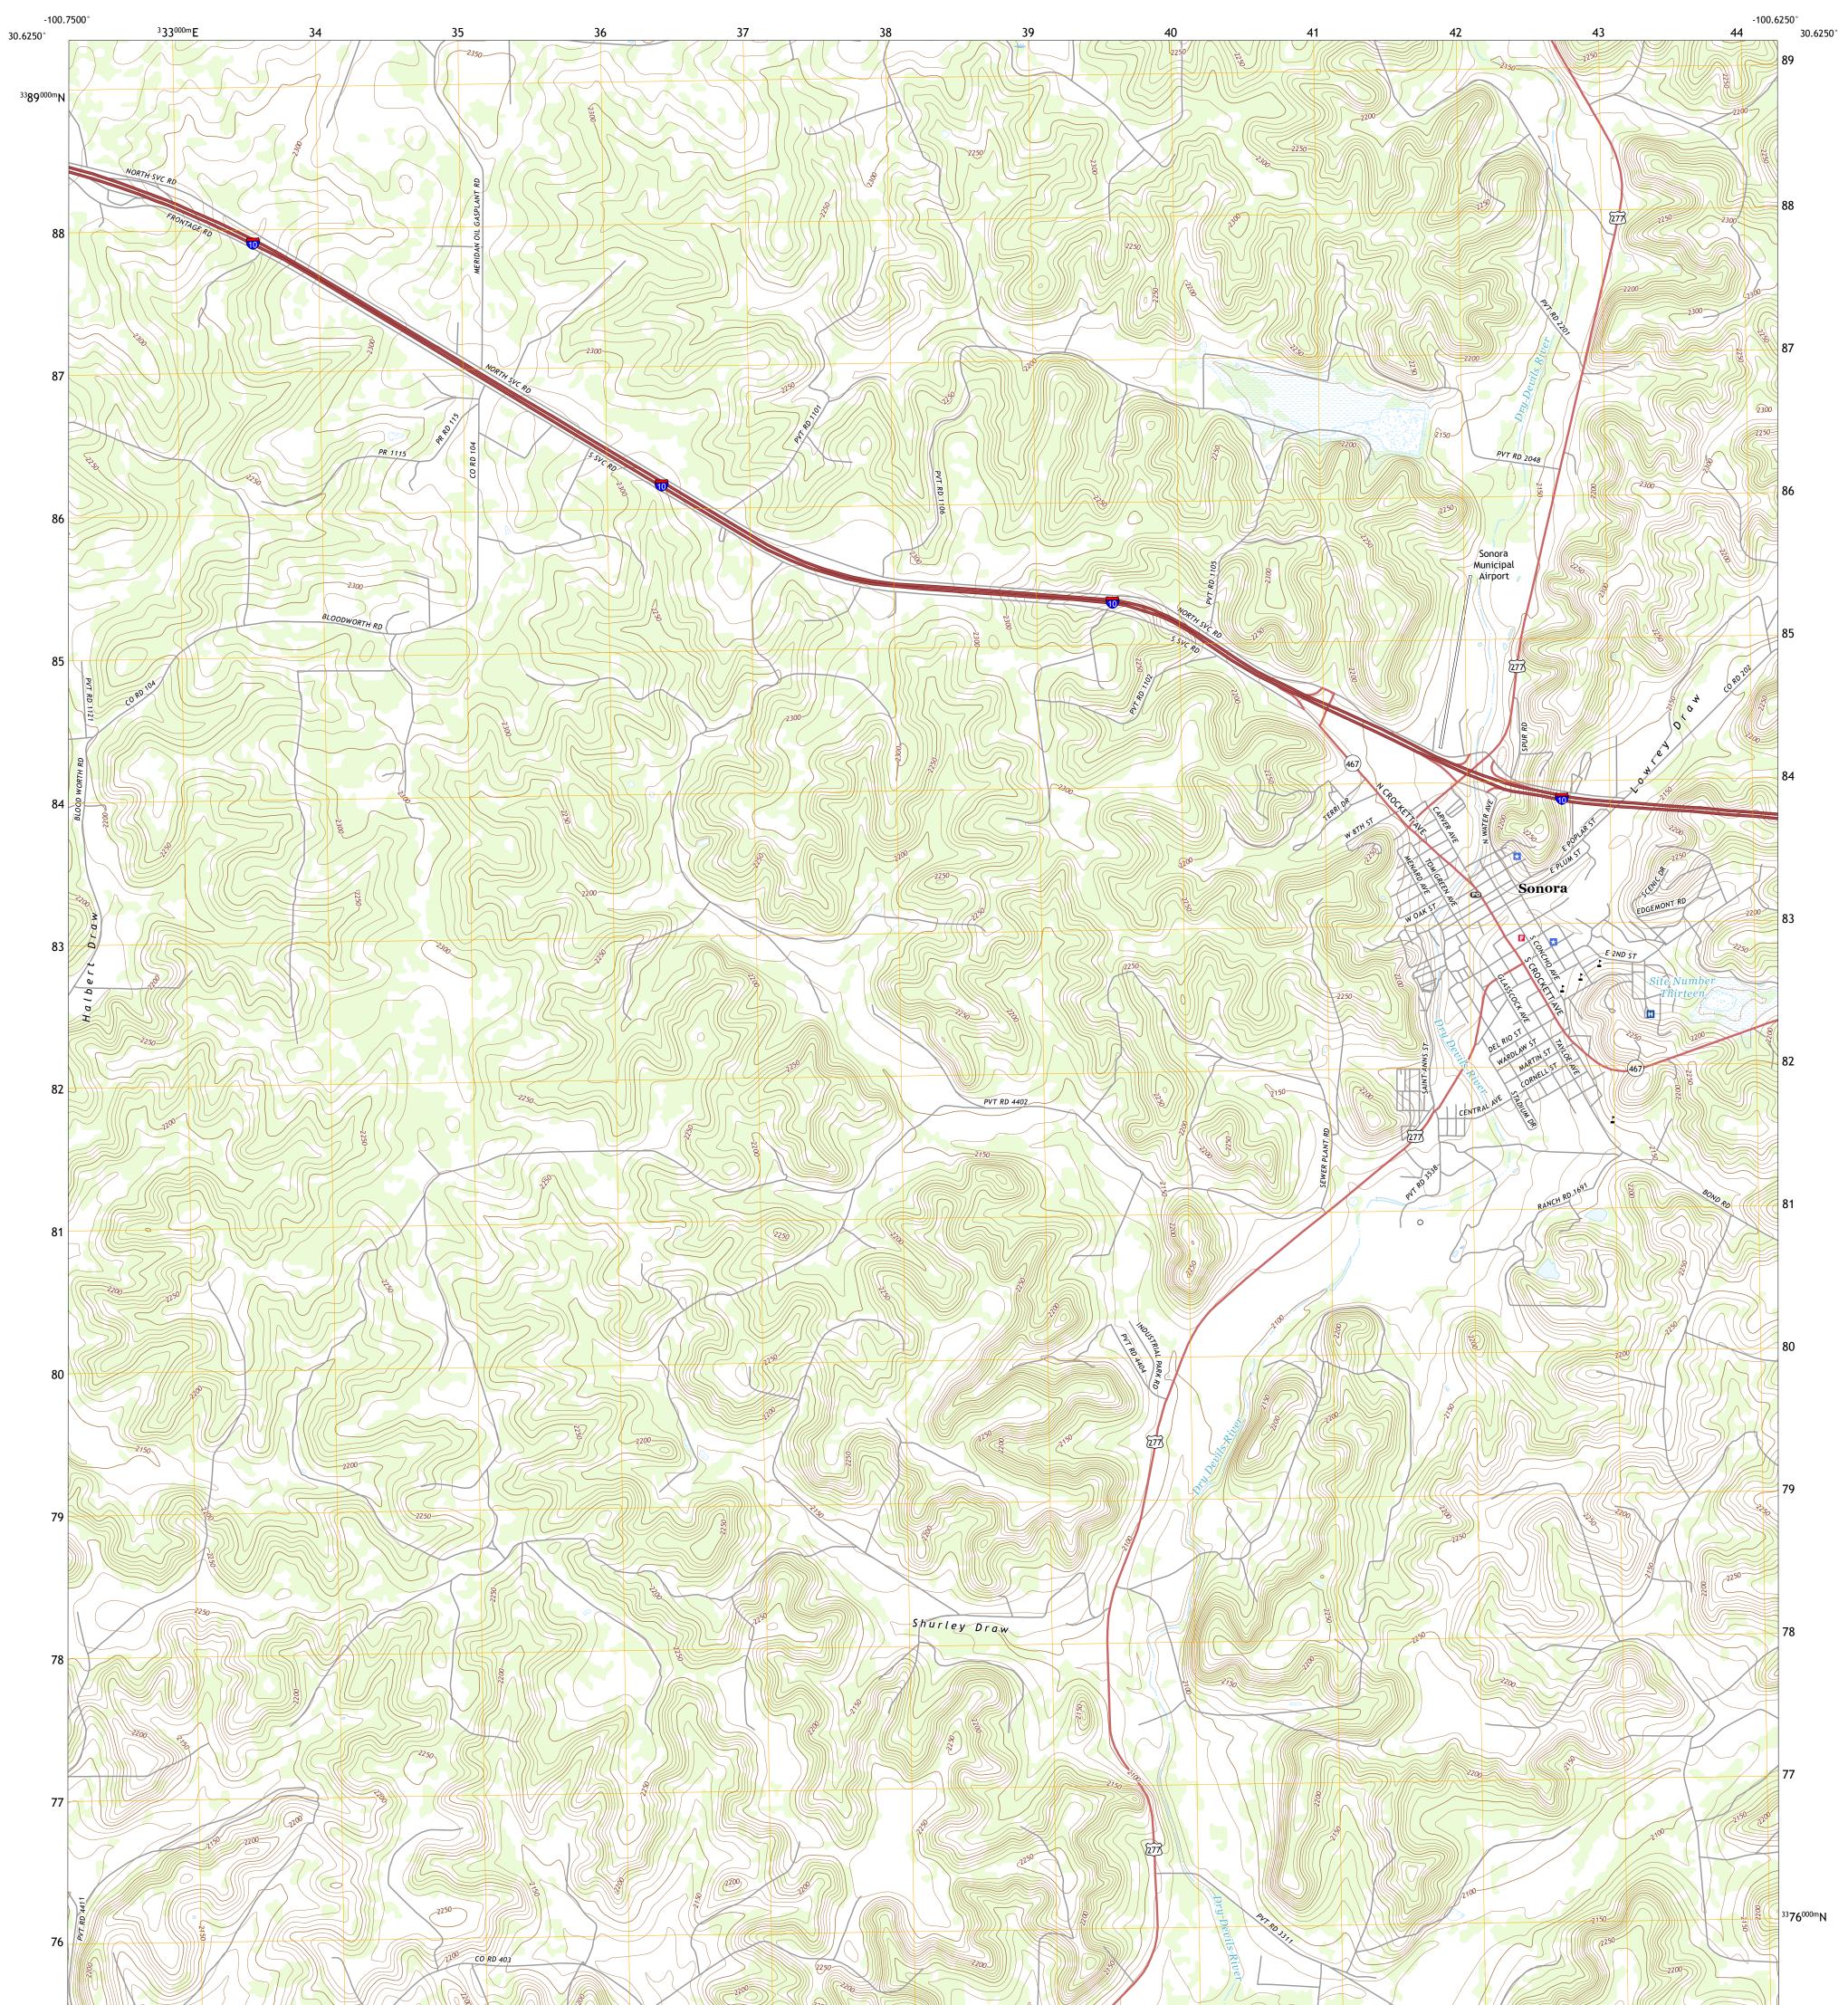

## U.S. DEPARTMENT OF THE INTERIOR U.S. GEOLOGICAL SURVEY

SONORA QUADRANGLE TEXAS - SUTTON COUNTY 7.5-MINUTE SERIES

**Produced by the United States Geological Survey** North American Datum of 1983 (NAD83) World Geodetic System of 1984 (WGS84). Projection and 1 000-meter grid:Universal Transverse Mercator, Zone 14R This map is not a legal document. Boundaries may be generalized for this map scale. Private lands within government reservations may not be shown. Obtain permission before entering private lands.

 Imagery......NAIP, August 2016 - November 2016

 Roads.......U.S. Census Bureau, 2015 - 2018

 Names......GNIS, 1979 - 2018

 Hydrography.....National Hydrography Dataset, 2002 - 2018

 Contours.....National Elevation Dataset, 2006

 Boundaries.....Multiple sources; see metadata file 2016 - 2017

 Wetlands......FWS National Wetlands Inventory 1984

## NSN. 7 6 4 3 0 1 6 3 9 8 3 5 3 NGA REF NO. US GSX 2 4 K 4 2 0 8 2