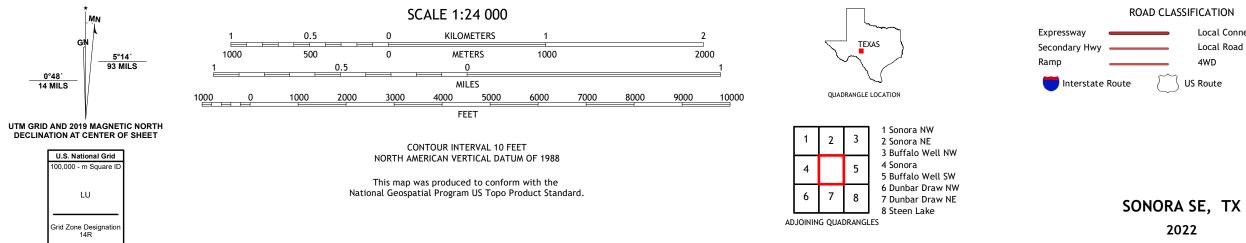

## U.S. DEPARTMENT OF THE INTERIOR U.S. GEOLOGICAL SURVEY

SONORA SE QUADRANGLE TEXAS - SUTTON COUNTY 7.5-MINUTE SERIES

**Produced by the United States Geological Survey** North American Datum of 1983 (NAD83) World Geodetic System of 1984 (WGS84). Projection and 1 000-meter grid:Universal Transverse Mercator, Zone 14R This map is not a legal document. Boundaries may be generalized for this map scale. Private lands within government reservations may not be shown. Obtain permission before entering private lands.