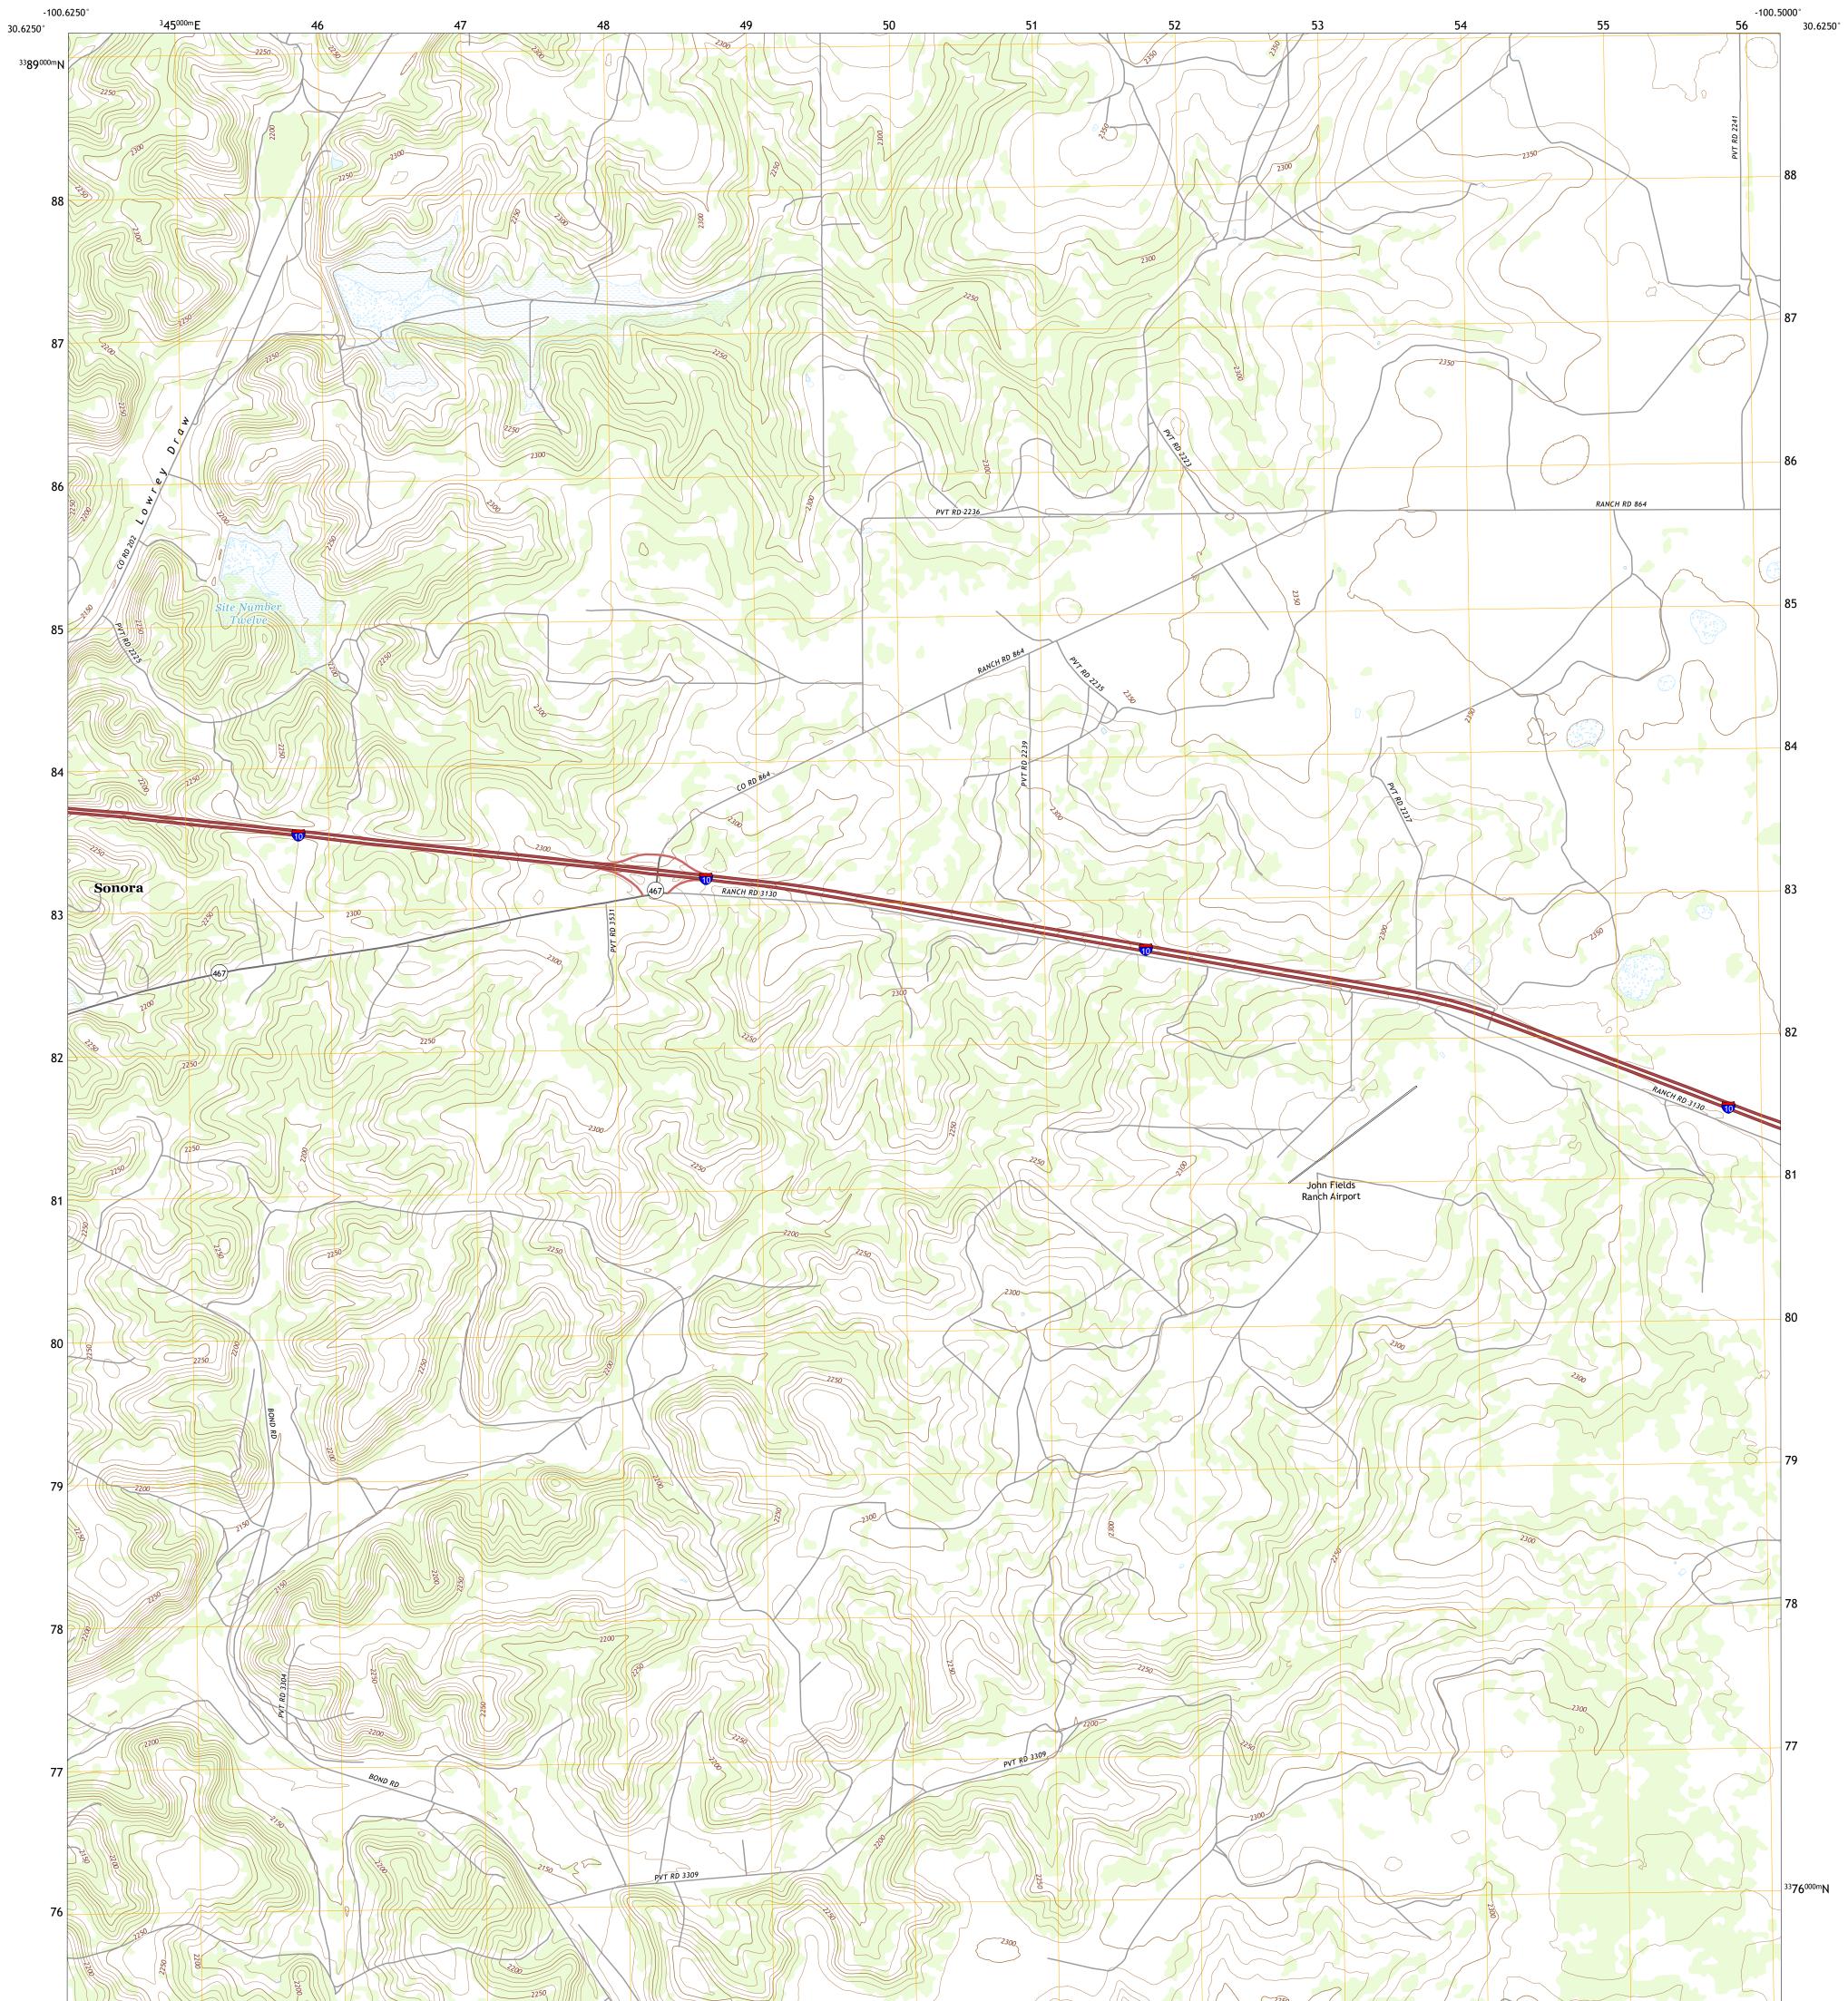

## U.S. DEPARTMENT OF THE INTERIOR U.S. GEOLOGICAL SURVEY

SONORA SE QUADRANGLE TEXAS - SUTTON COUNTY 7.5-MINUTE SERIES

**Produced by the United States Geological Survey** North American Datum of 1983 (NAD83) World Geodetic System of 1984 (WGS84). Projection and 1 000-meter grid:Universal Transverse Mercator, Zone 14R This map is not a legal document. Boundaries may be generalized for this map scale. Private lands within government reservations may not be shown. Obtain permission before entering private lands.