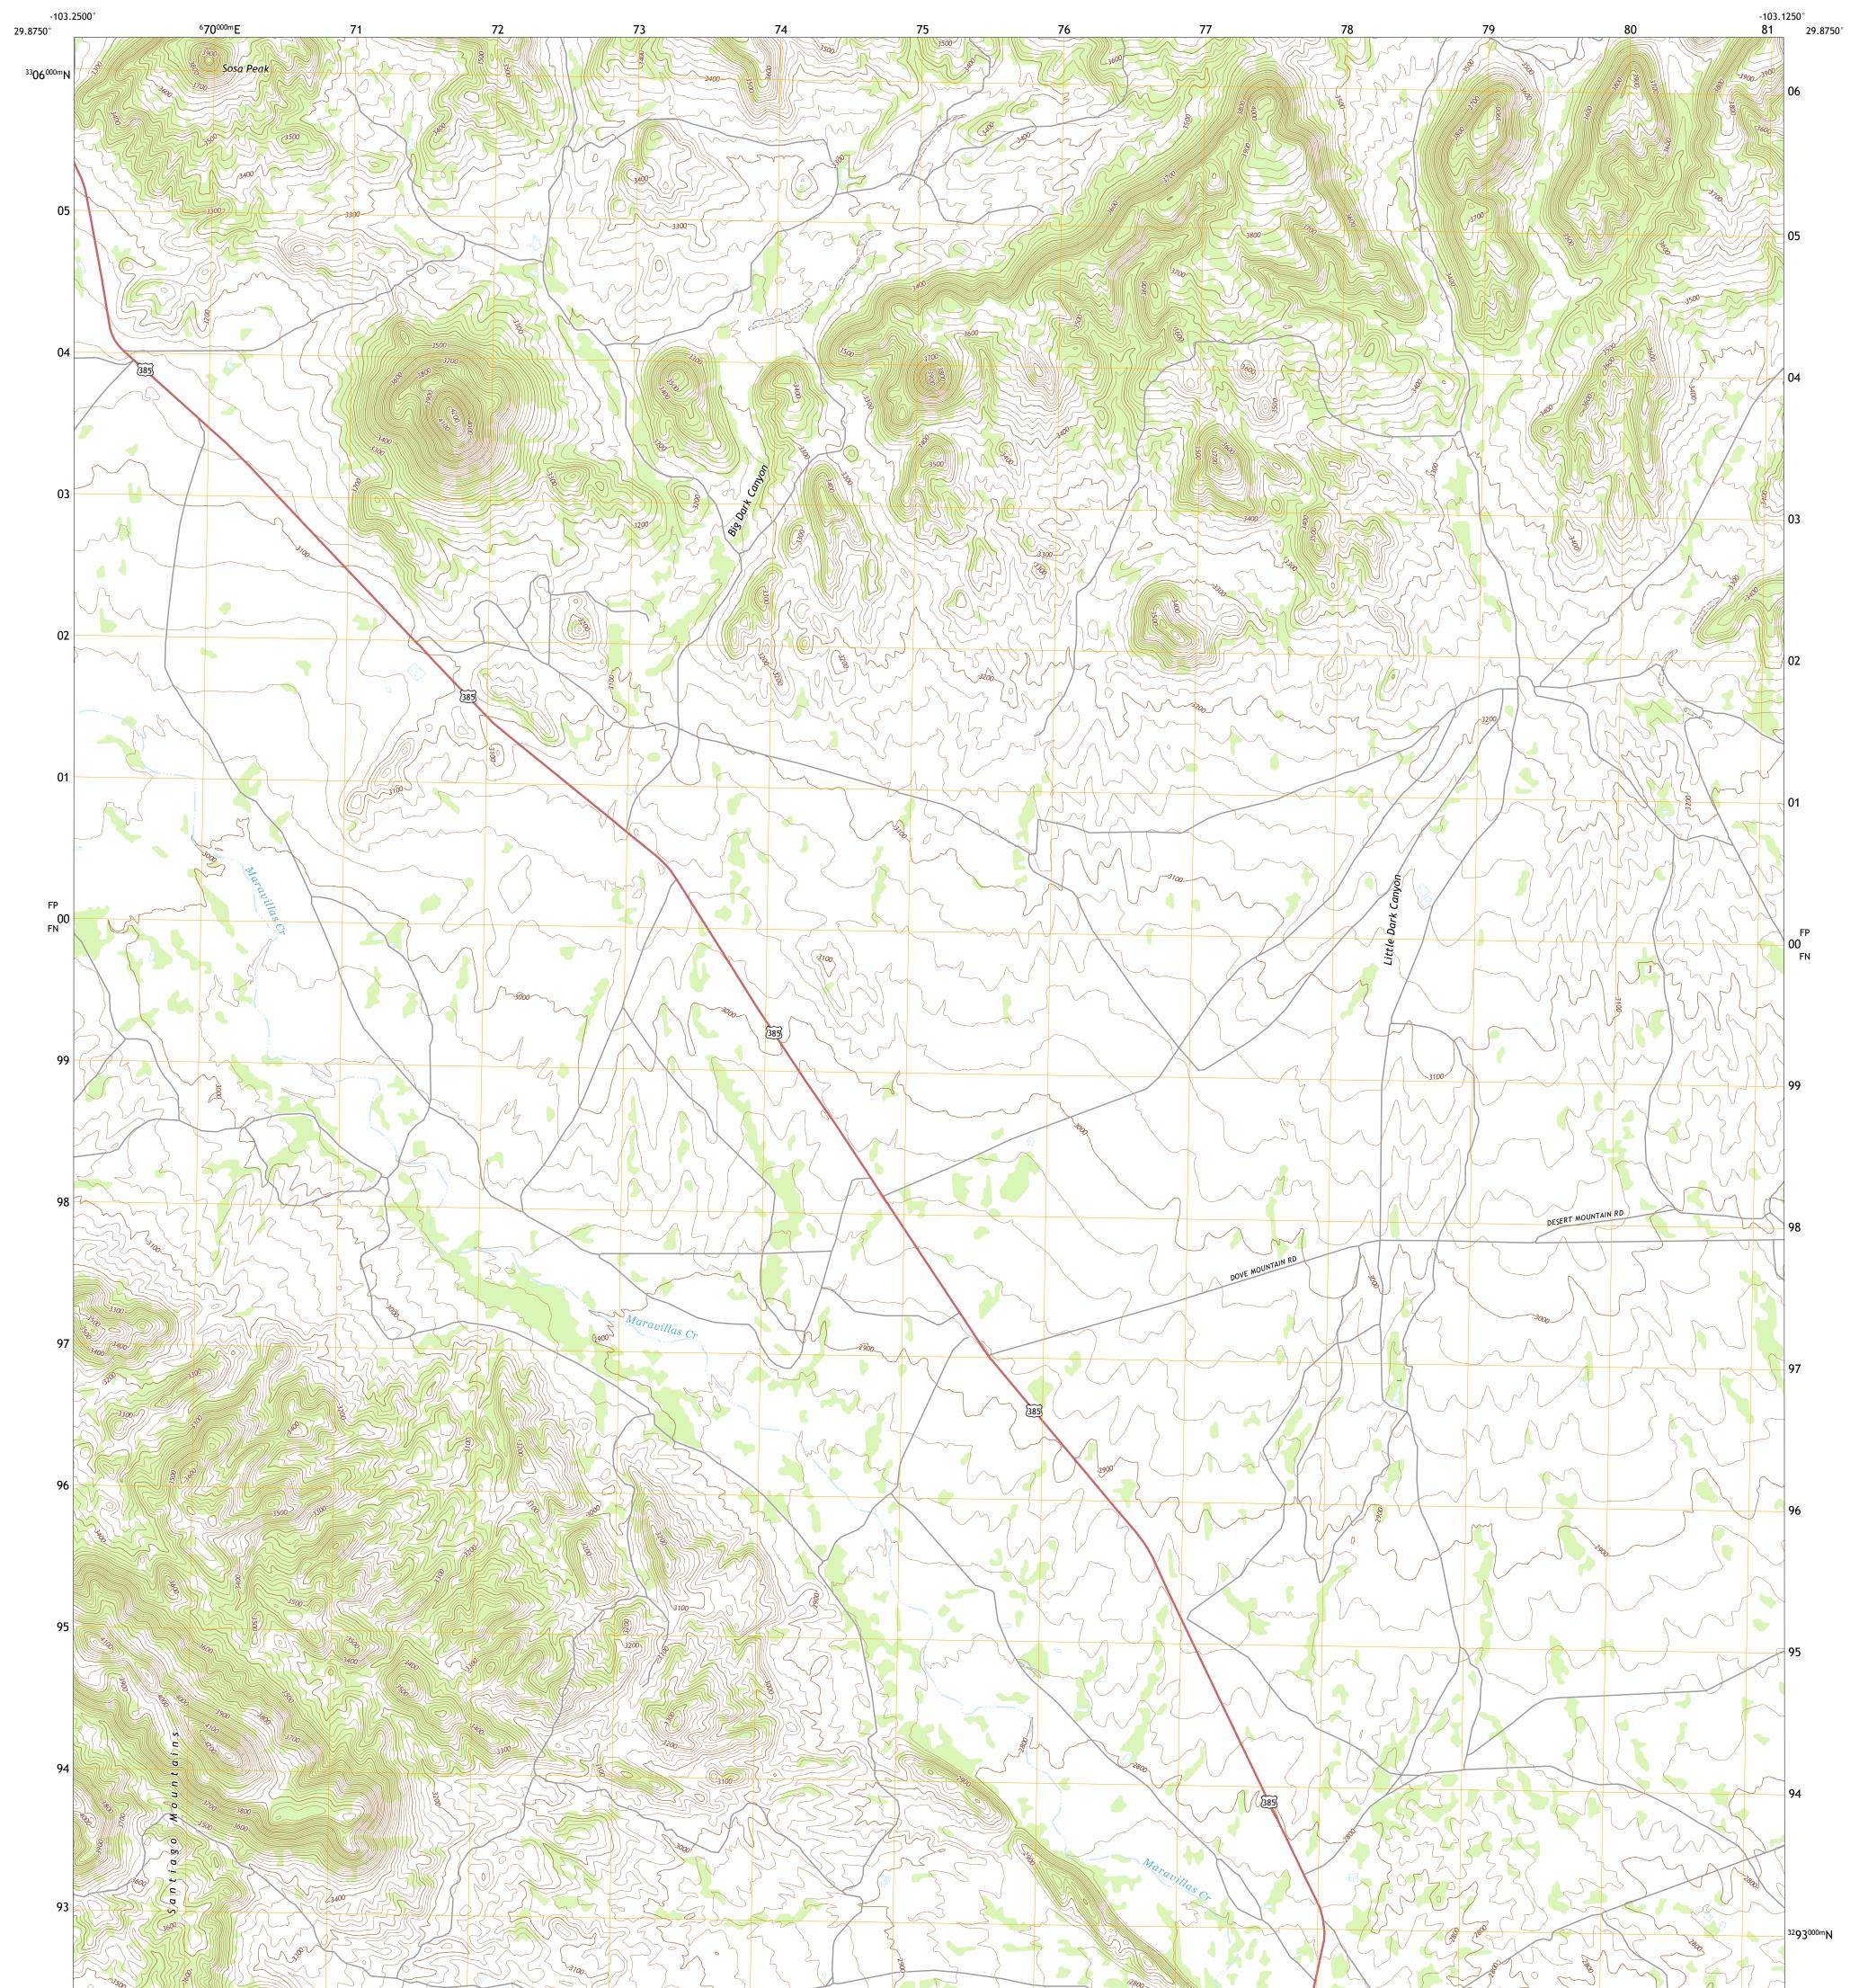

## U.S. DEPARTMENT OF THE INTERIOR U.S. GEOLOGICAL SURVEY

SOSA PEAK QUADRANGLE TEXAS - BREWSTER COUNTY 7.5-MINUTE SERIES

Produced by the United States Geological Survey North American Datum of 1983 (NAD83) World Geodetic System of 1984 (WGS84). Projection and 1 000-meter grid:Universal Transverse Mercator, Zone 13R This map is not a legal document. Boundaries may be generalized for this map scale. Private lands within government reservations may not be shown. Obtain permission before entering private lands.