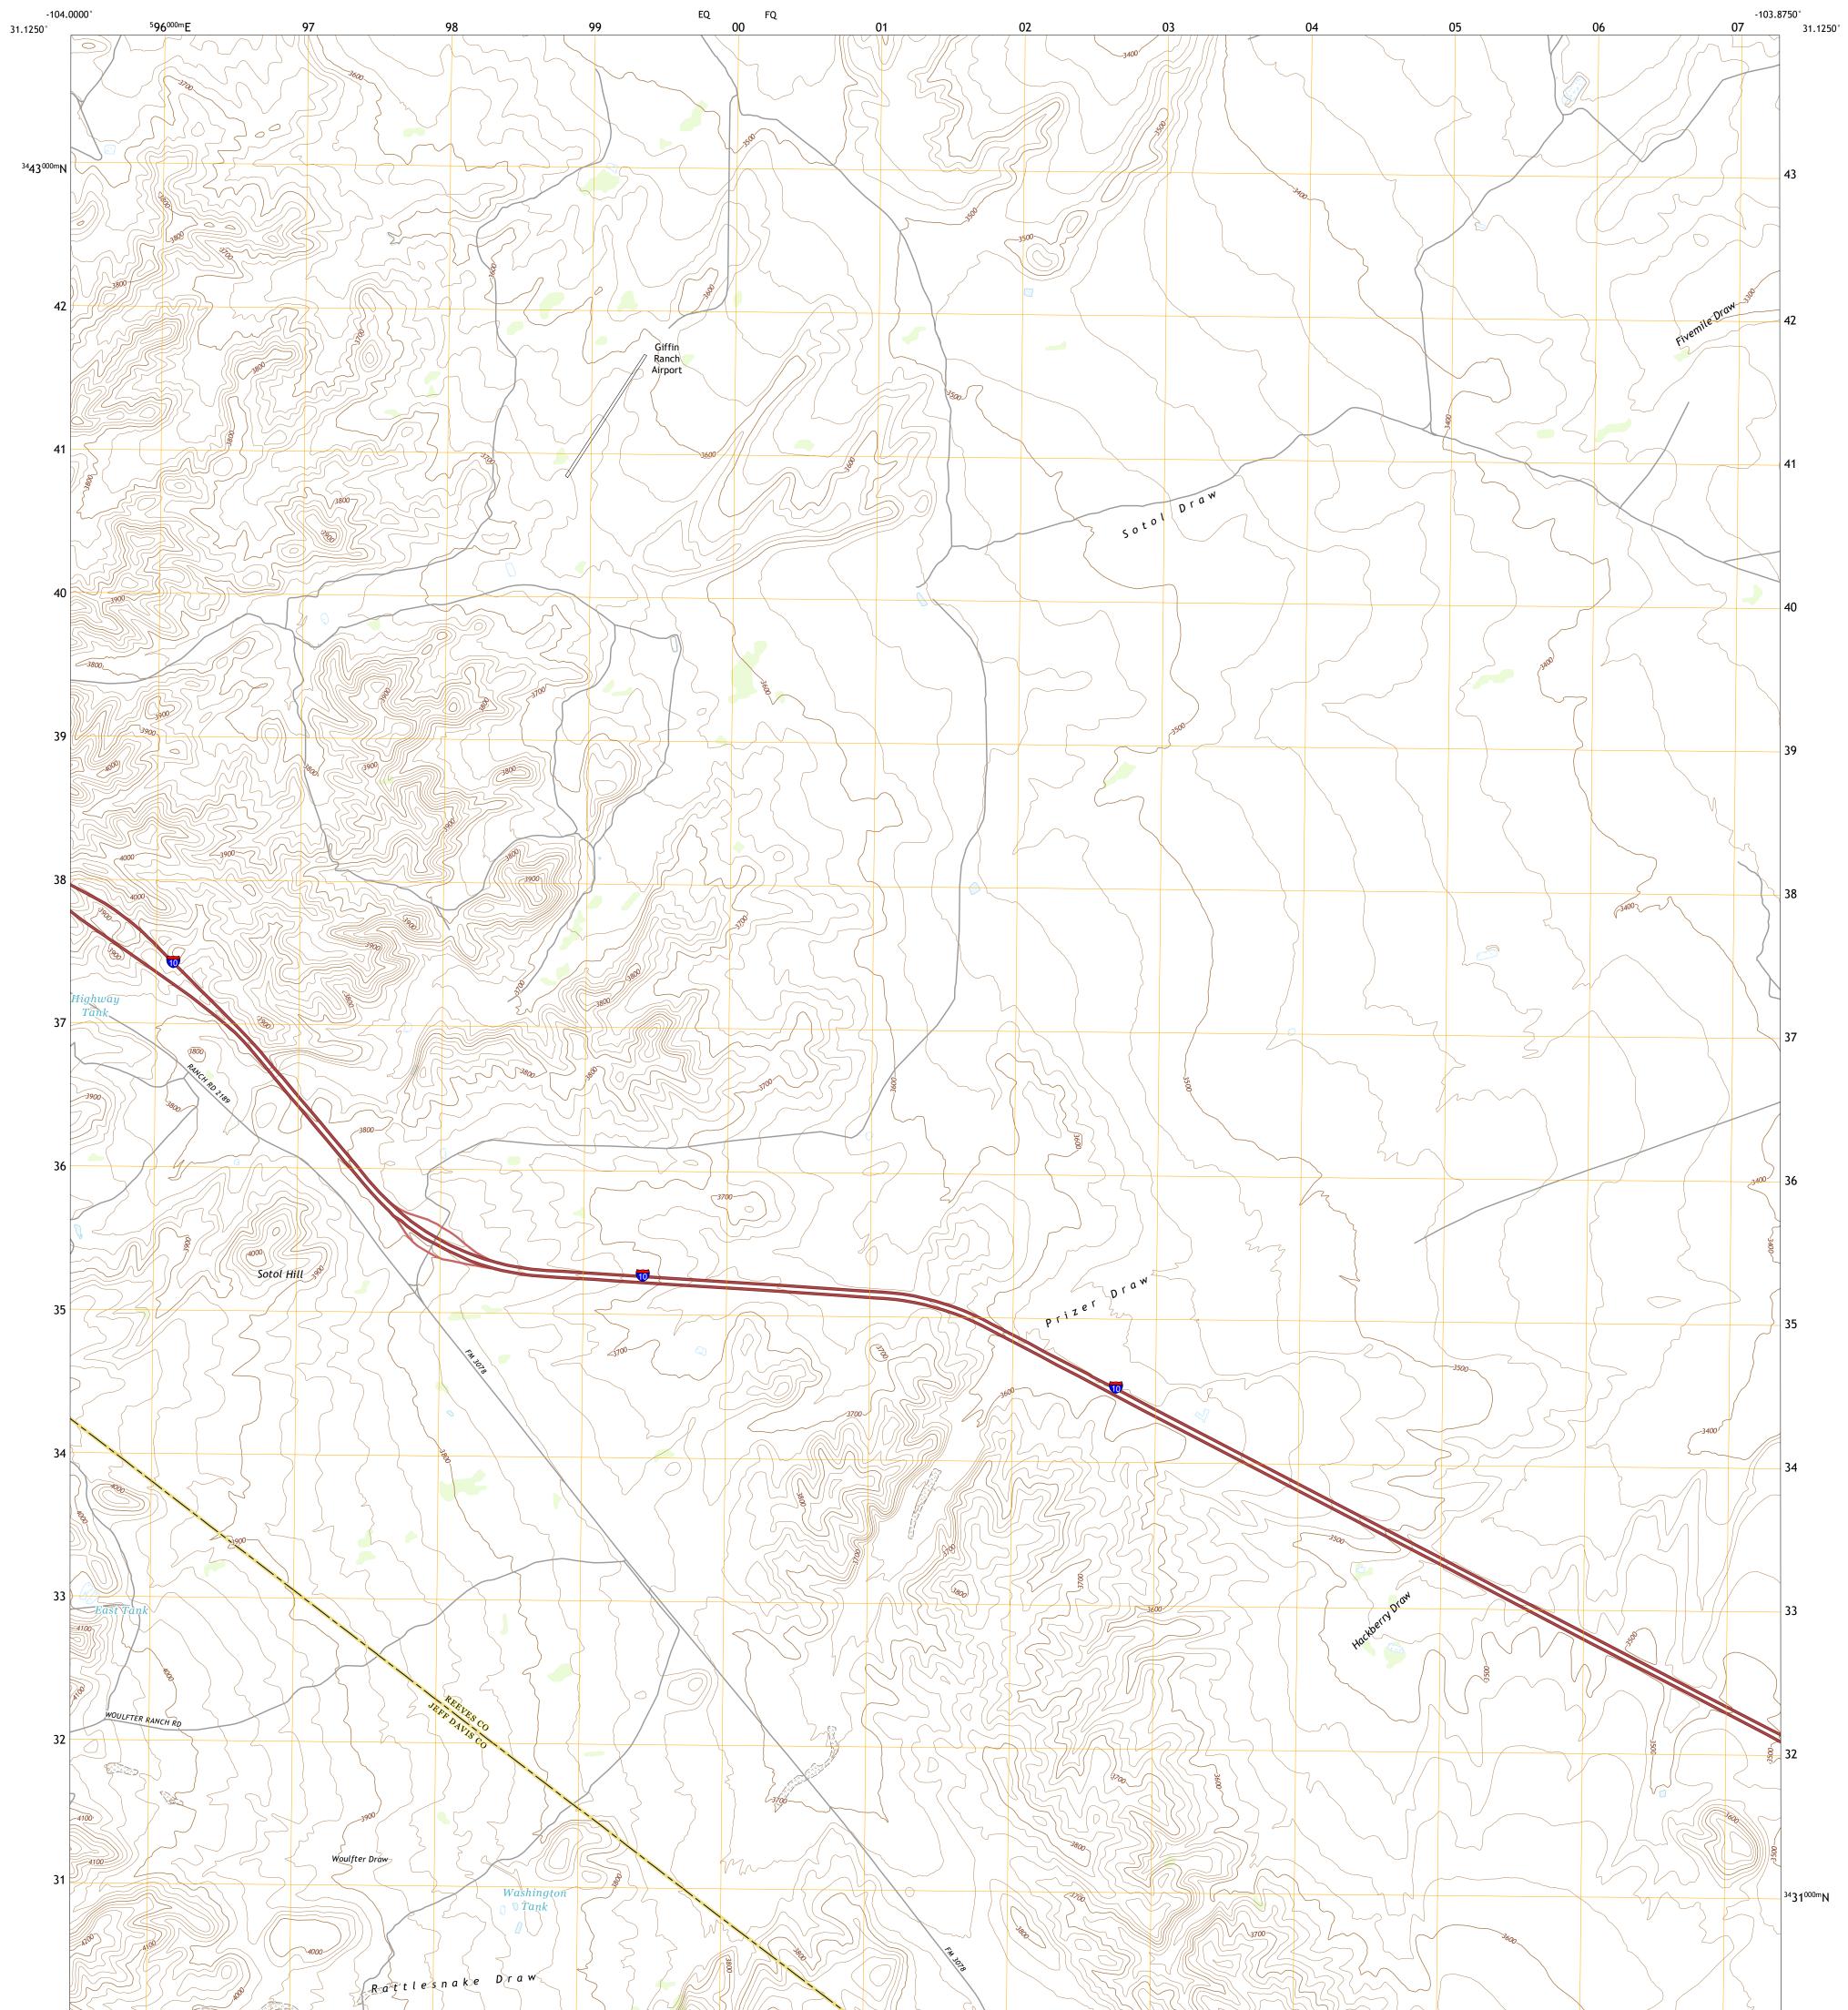

## U.S. DEPARTMENT OF THE INTERIOR U.S. GEOLOGICAL SURVEY

SOTOL HILL QUADRANGLE TEXAS 7.5-MINUTE SERIES

Produced by the United States Geological Survey North American Datum of 1983 (NAD83) World Geodetic System of 1984 (WGS84). Projection and 1 000-meter grid:Universal Transverse Mercator, Zone 13R This map is not a legal document. Boundaries may be generalized for this map scale. Private lands within government reservations may not be shown. Obtain permission before entering private lands.