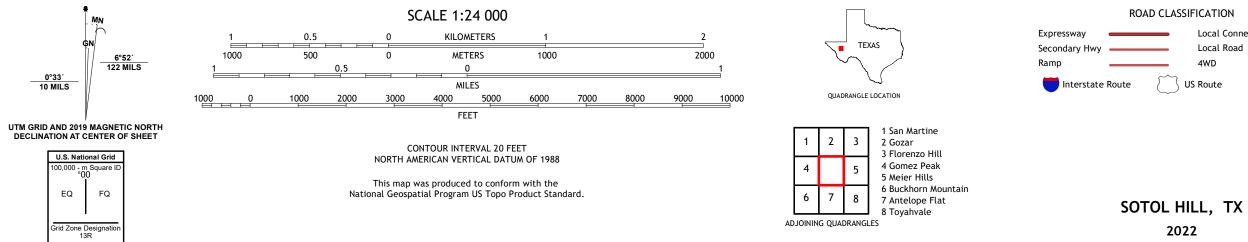

## U.S. DEPARTMENT OF THE INTERIOR U.S. GEOLOGICAL SURVEY

SOTOL HILL QUADRANGLE TEXAS 7.5-MINUTE SERIES

Produced by the United States Geological Survey North American Datum of 1983 (NAD83) World Geodetic System of 1984 (WGS84). Projection and 1 000-meter grid:Universal Transverse Mercator, Zone 13R This map is not a legal document. Boundaries may be generalized for this map scale. Private lands within government reservations may not be shown. Obtain permission before entering private lands.