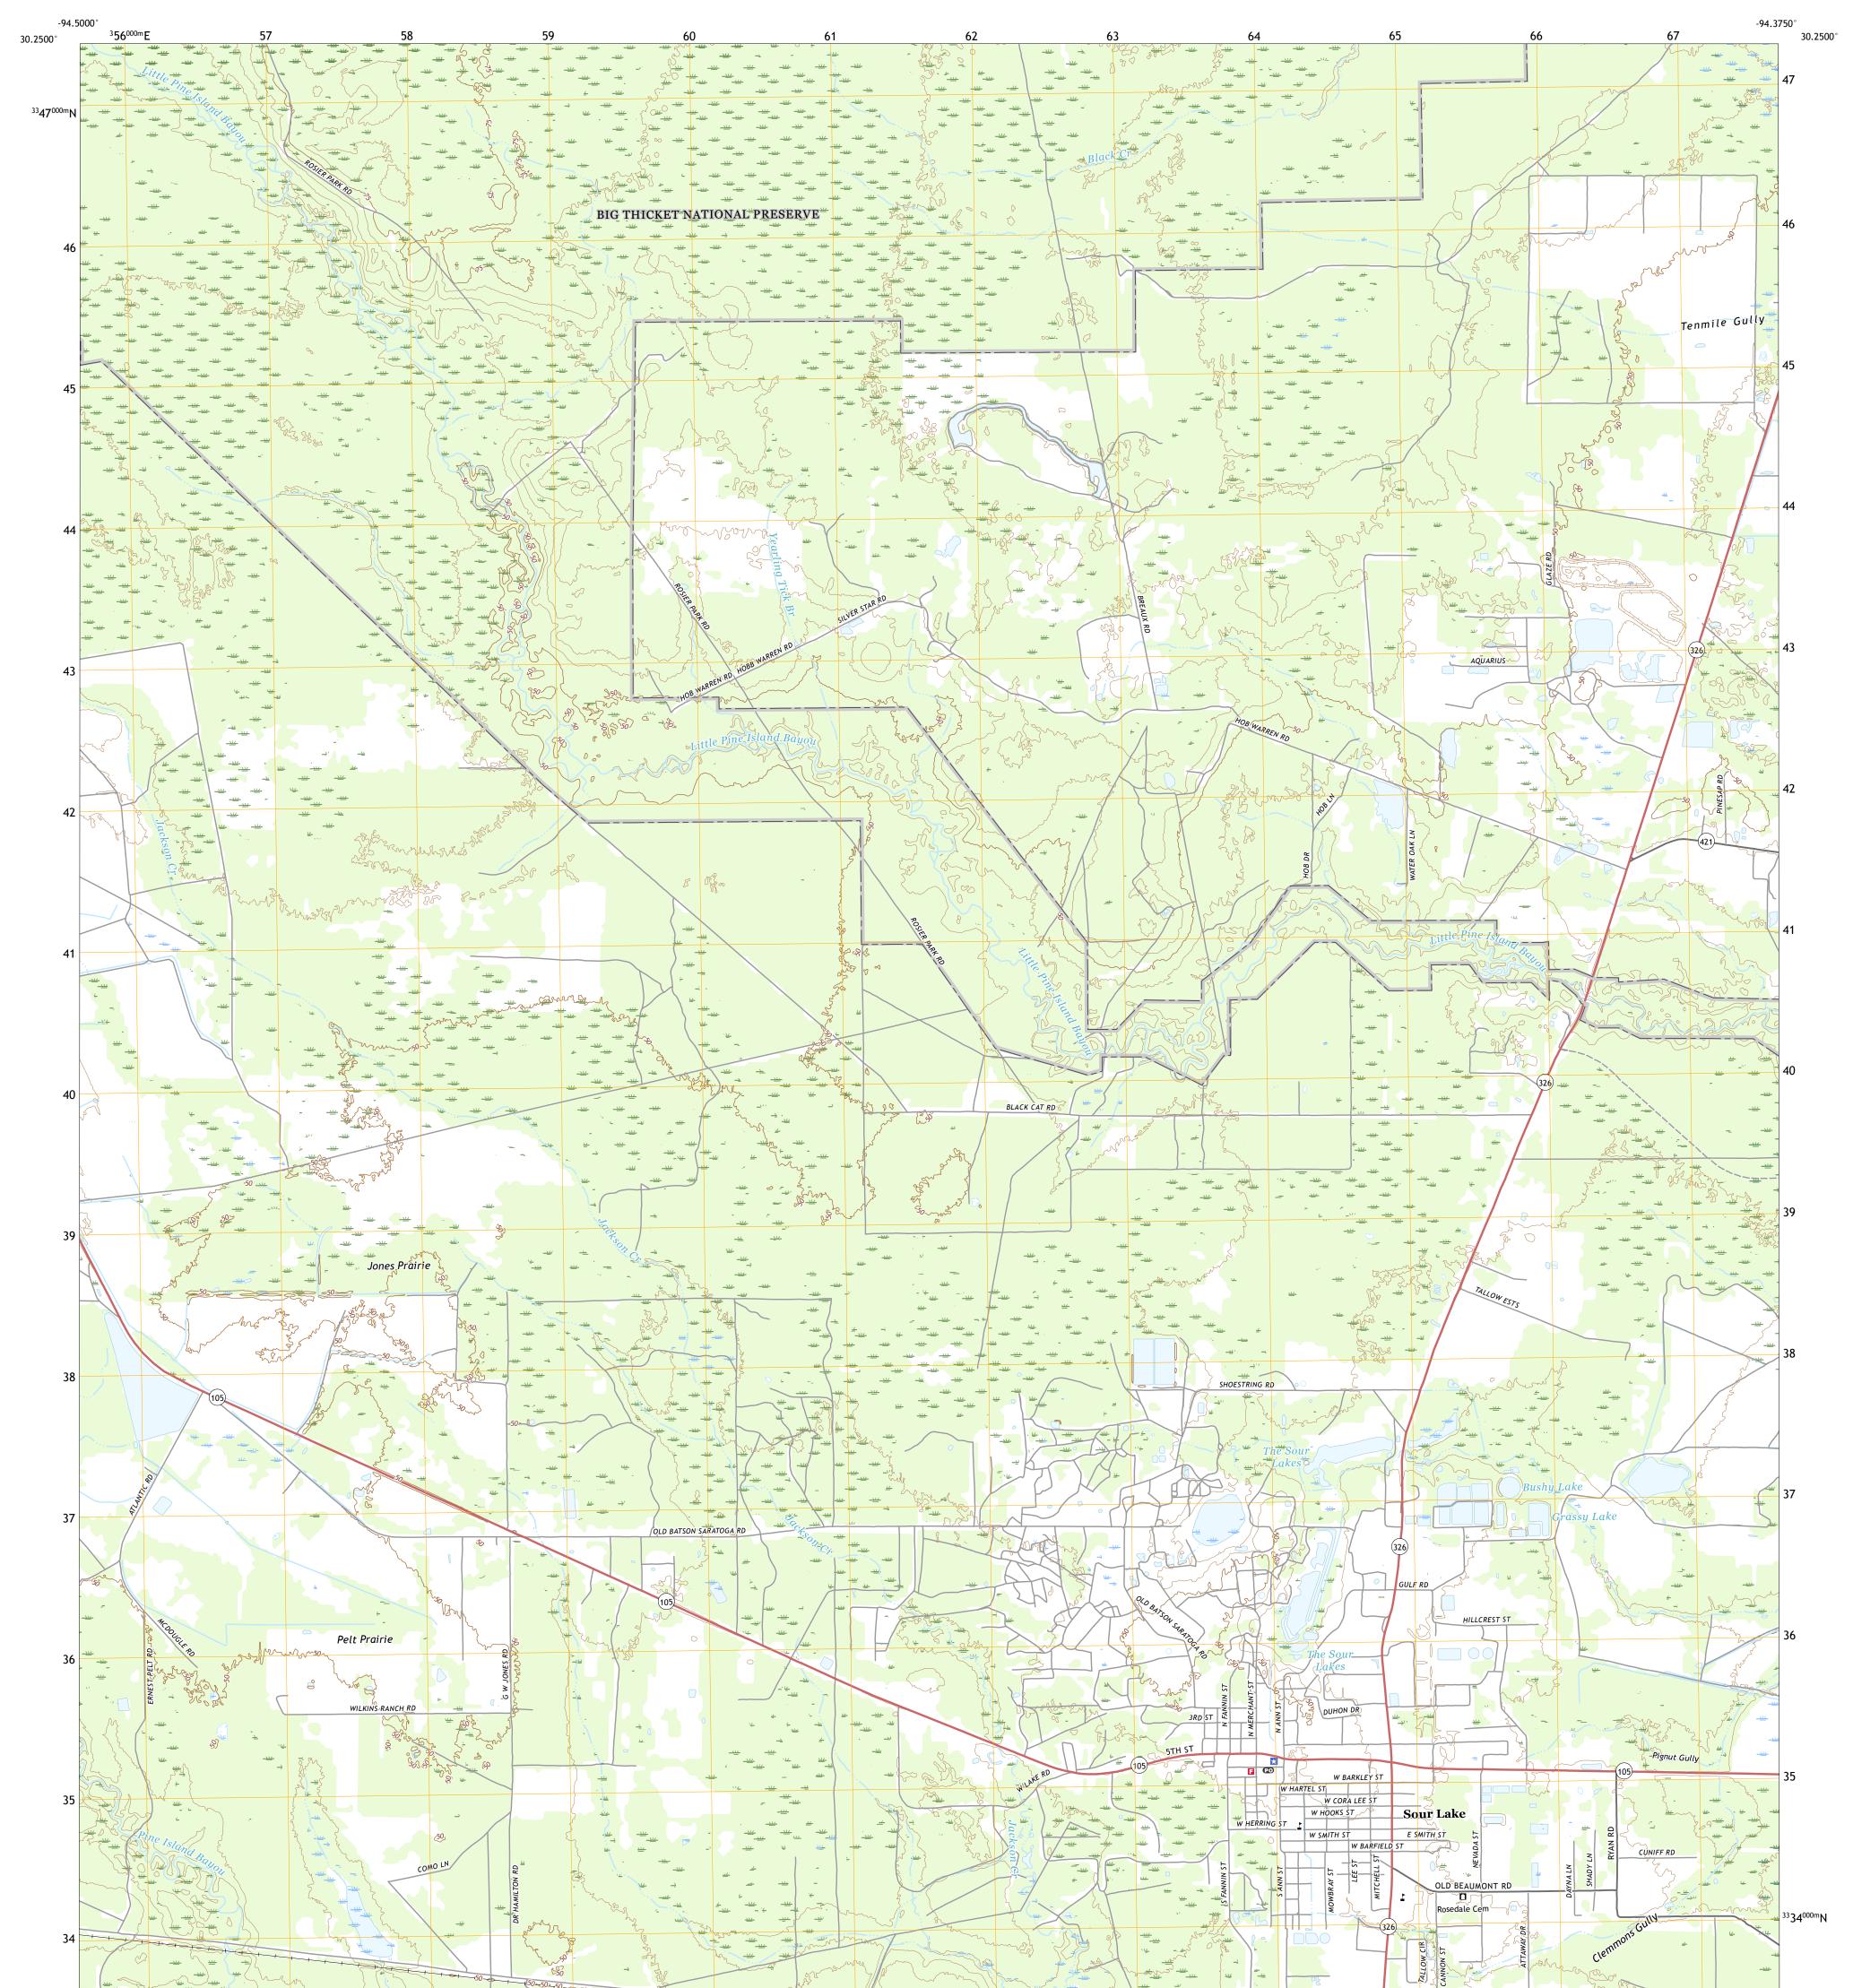

## SOUR LAKE QUADRANGLE TEXAS - HARDIN COUNTY 7.5-MINUTE SERIES

Produced by the United States Geological Survey North American Datum of 1983 (NAD83) World Geodetic System of 1984 (WGS84). Projection and 1 000-meter grid:Universal Transverse Mercator, Zone 15R This map is not a legal document. Boundaries may be generalized for this map scale. Private lands within government reservations may not be shown. Obtain permission before entering private lands.