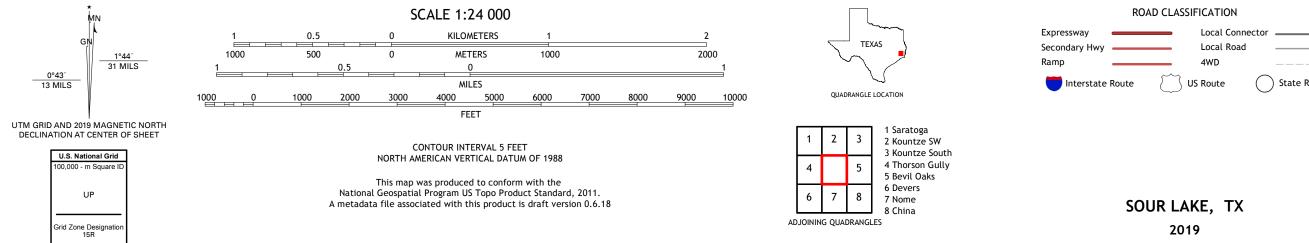

## SOUR LAKE QUADRANGLE TEXAS - HARDIN COUNTY 7.5-MINUTE SERIES

Produced by the United States Geological Survey North American Datum of 1983 (NAD83) World Geodetic System of 1984 (WGS84). Projection and 1 000-meter grid:Universal Transverse Mercator, Zone 15R This map is not a legal document. Boundaries may be generalized for this map scale. Private lands within government reservations may not be shown. Obtain permission before entering private lands.