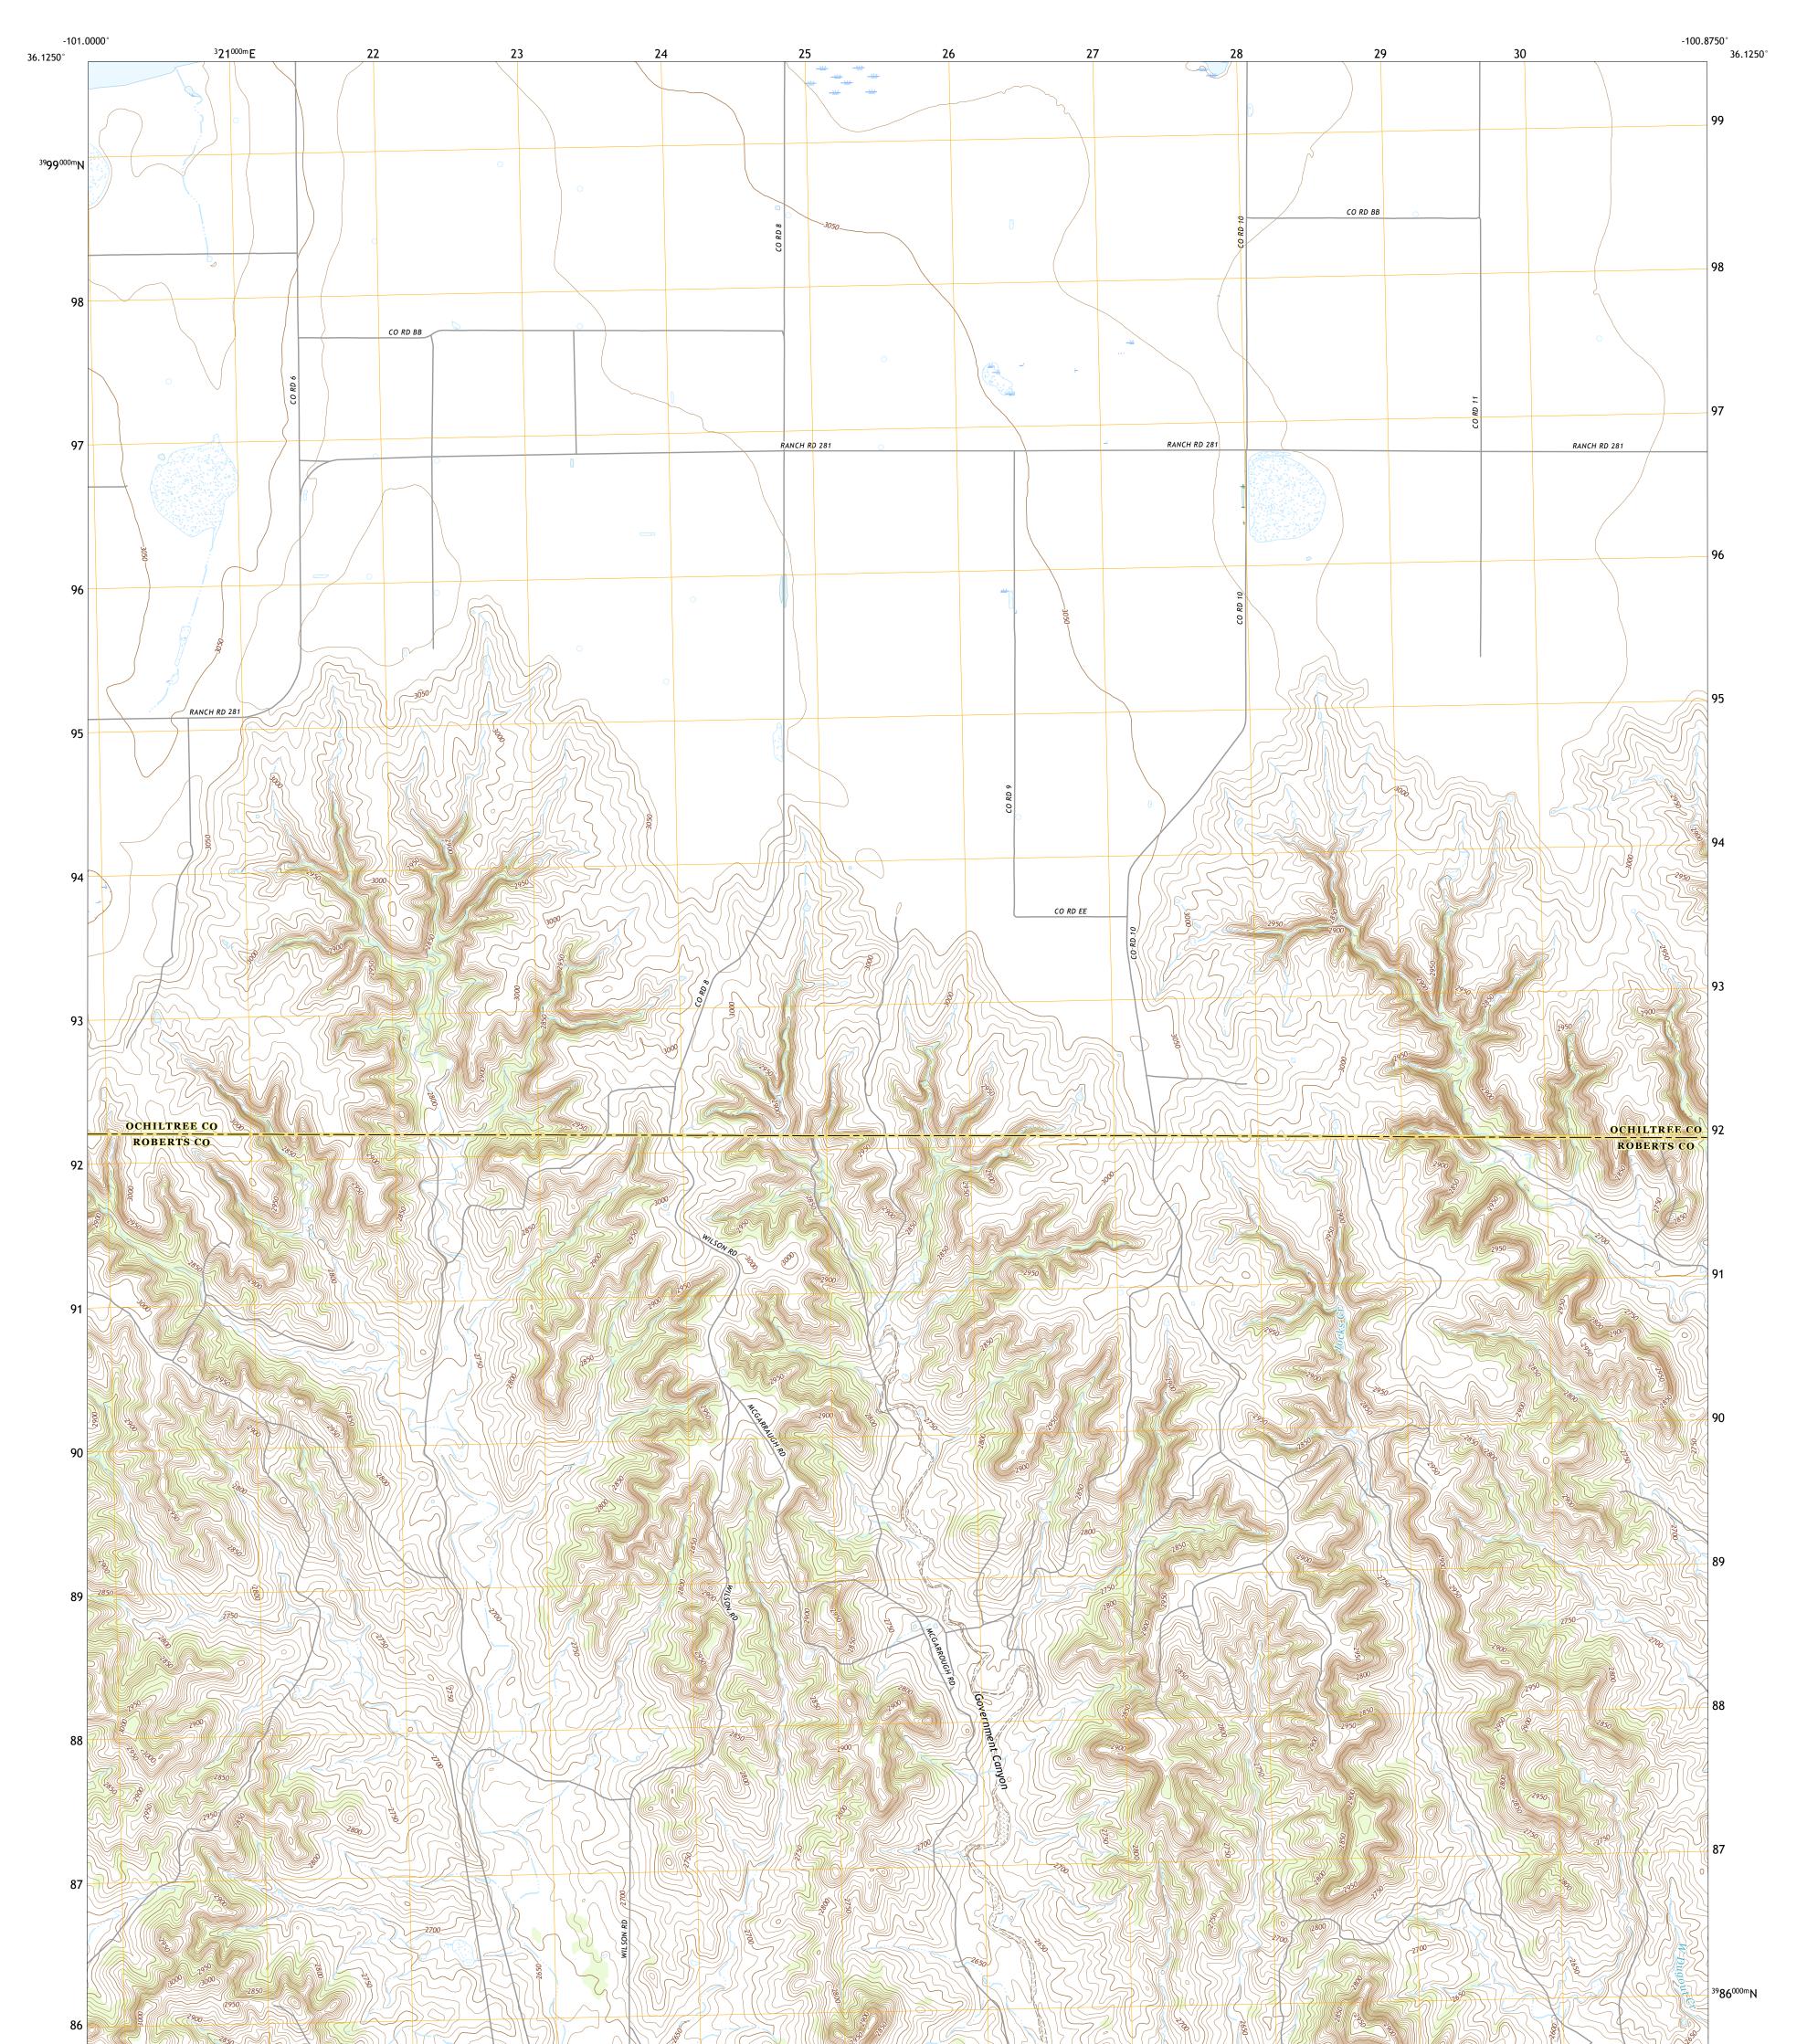

## U.S. DEPARTMENT OF THE INTERIOR U.S. GEOLOGICAL SURVEY

SOURDOUGH CREEK SW QUADRANGLE TEXAS 7.5-MINUTE SERIES

**Produced by the United States Geological Survey** North American Datum of 1983 (NAD83) World Geodetic System of 1984 (WGS84). Projection and 1 000-meter grid:Universal Transverse Mercator, Zone 14S This map is not a legal document. Boundaries may be generalized for this map scale. Private lands within government reservations may not be shown. Obtain permission before entering private lands.