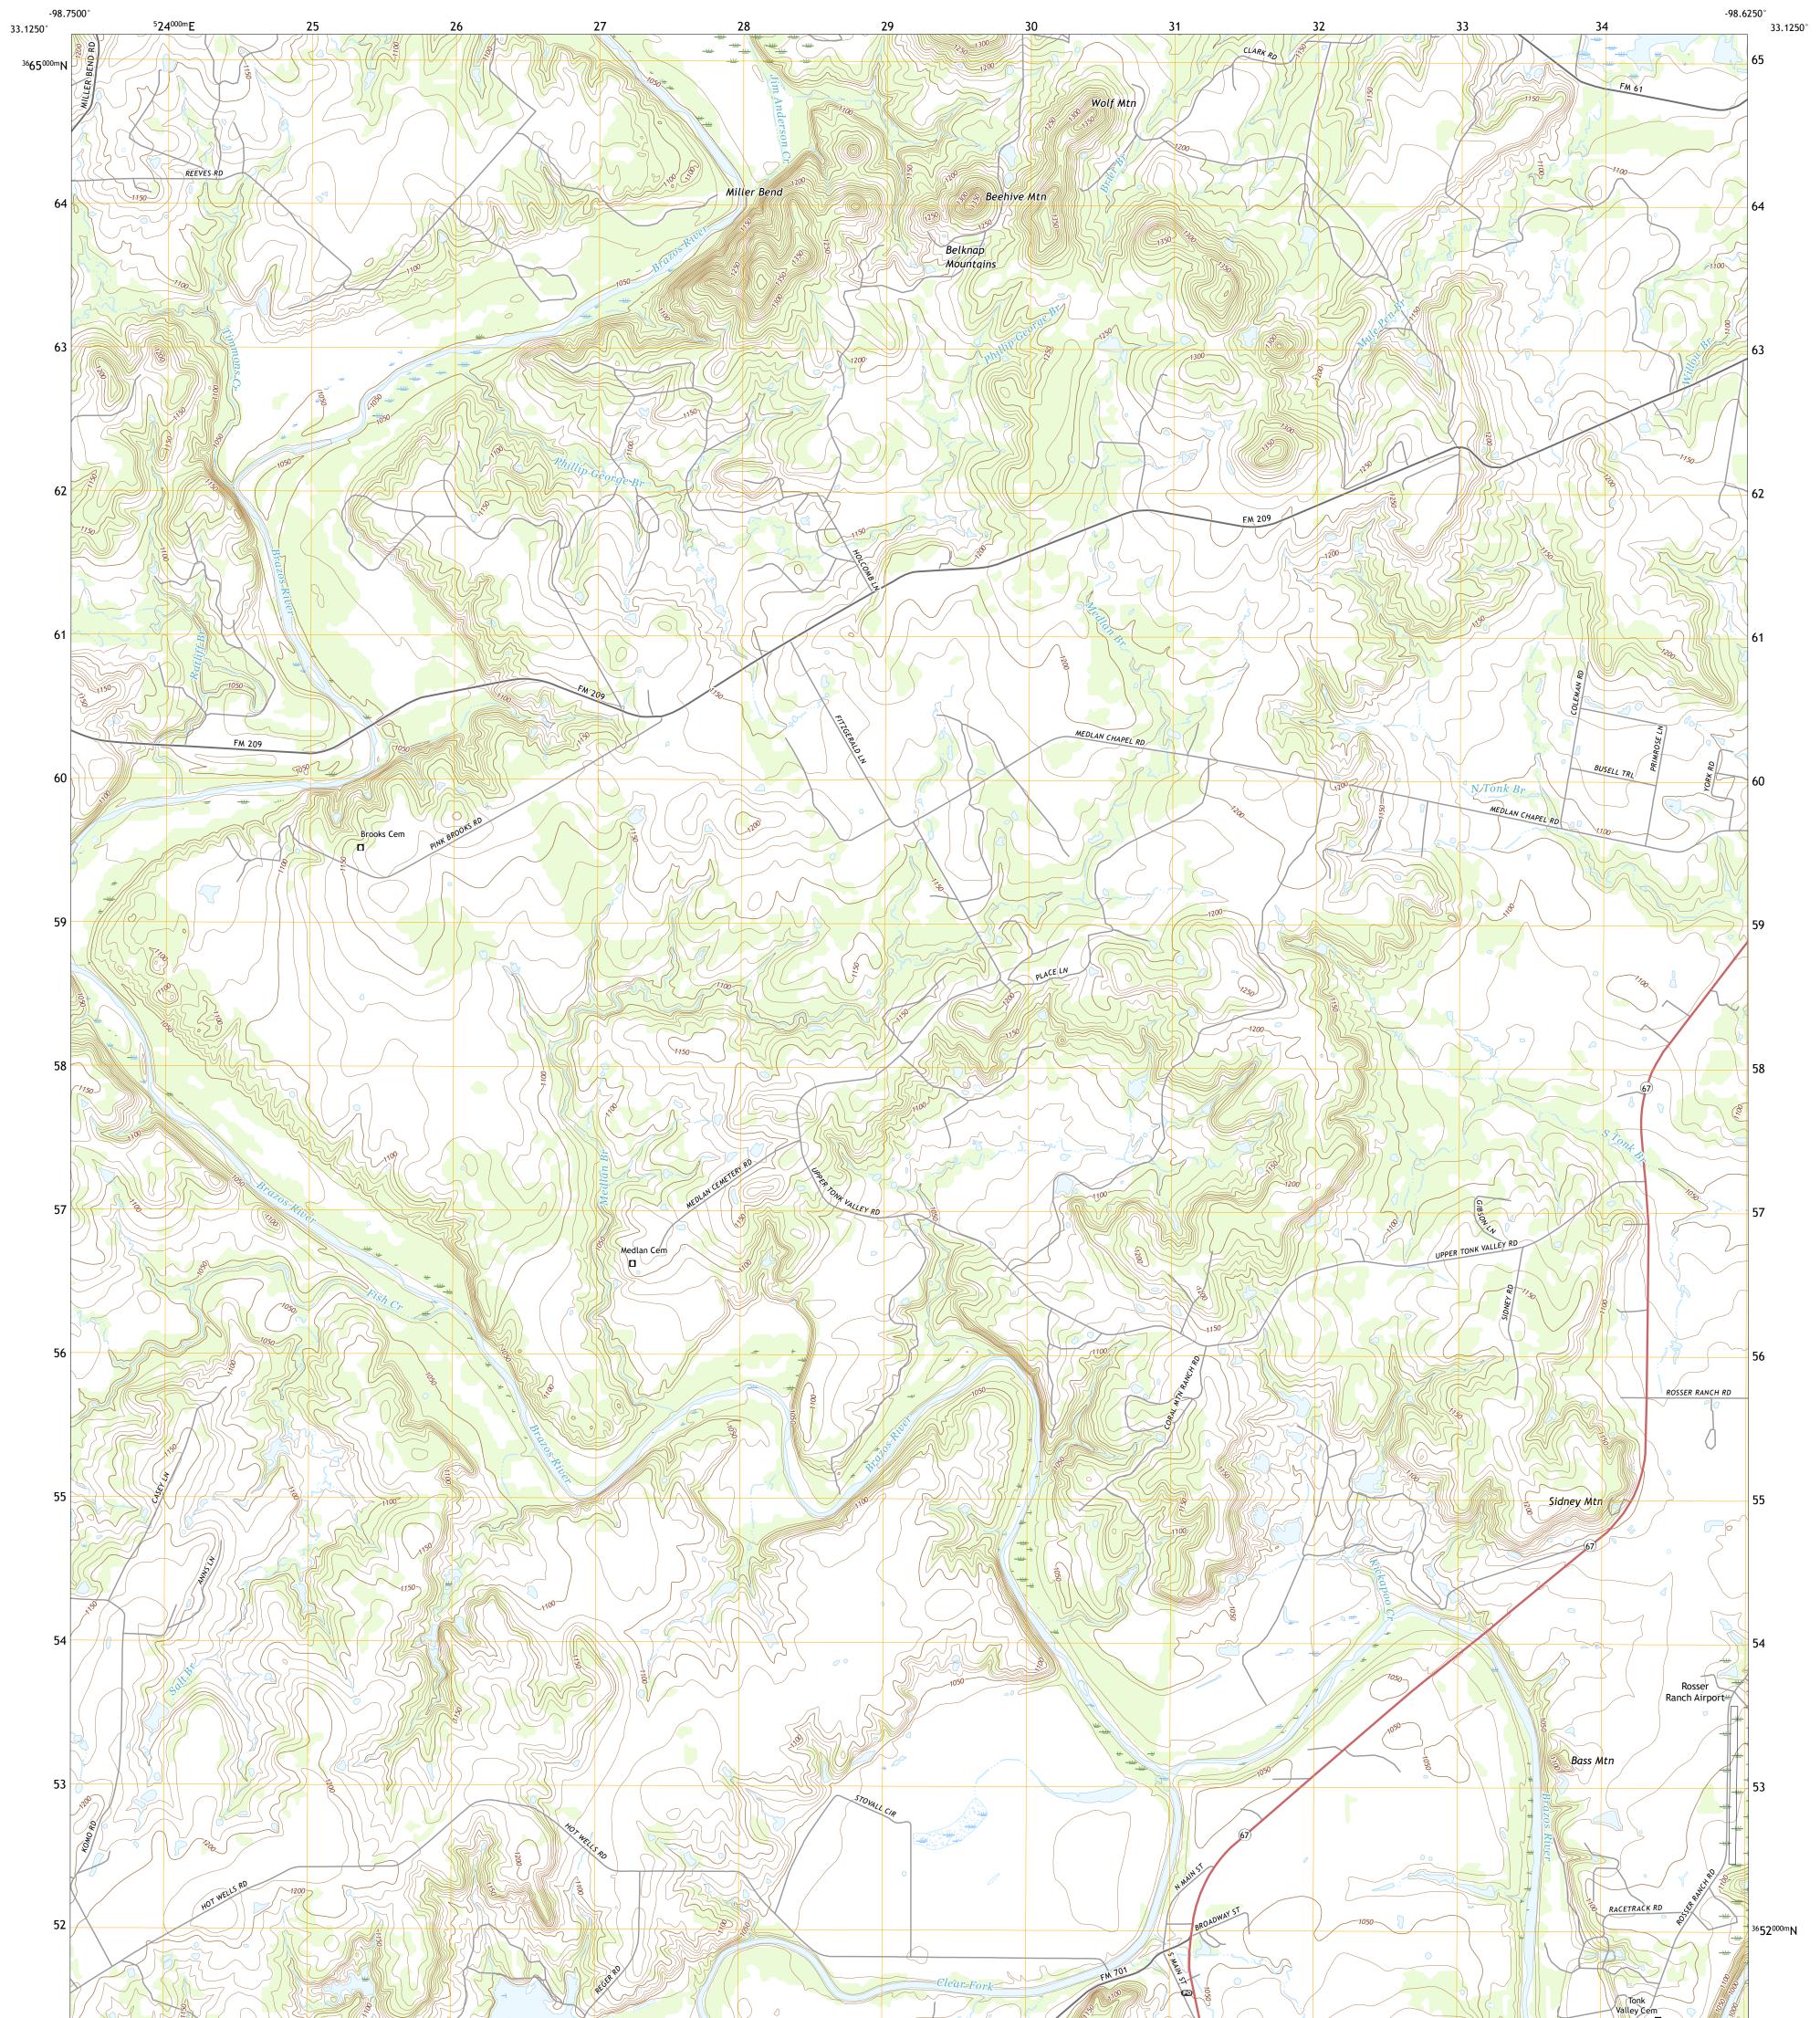

## U.S. DEPARTMENT OF THE INTERIOR U.S. GEOLOGICAL SURVEY

SOUTH BEND QUADRANGLE TEXAS - YOUNG COUNTY 7.5-MINUTE SERIES

**Produced by the United States Geological Survey** North American Datum of 1983 (NAD83) World Geodetic System of 1984 (WGS84). Projection and 1 000-meter grid:Universal Transverse Mercator, Zone 14S This map is not a legal document. Boundaries may be generalized for this map scale. Private lands within government reservations may not be shown. Obtain permission before entering private lands.