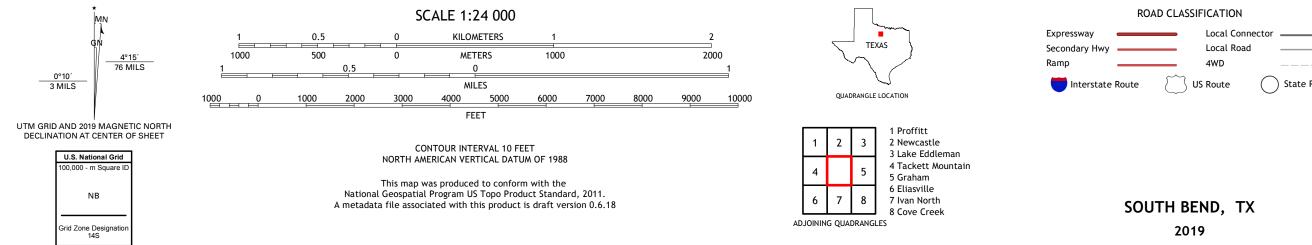

## U.S. DEPARTMENT OF THE INTERIOR U.S. GEOLOGICAL SURVEY

SOUTH BEND QUADRANGLE TEXAS - YOUNG COUNTY 7.5-MINUTE SERIES

**Produced by the United States Geological Survey** North American Datum of 1983 (NAD83) World Geodetic System of 1984 (WGS84). Projection and 1 000-meter grid:Universal Transverse Mercator, Zone 14S This map is not a legal document. Boundaries may be generalized for this map scale. Private lands within government reservations may not be shown. Obtain permission before entering private lands.