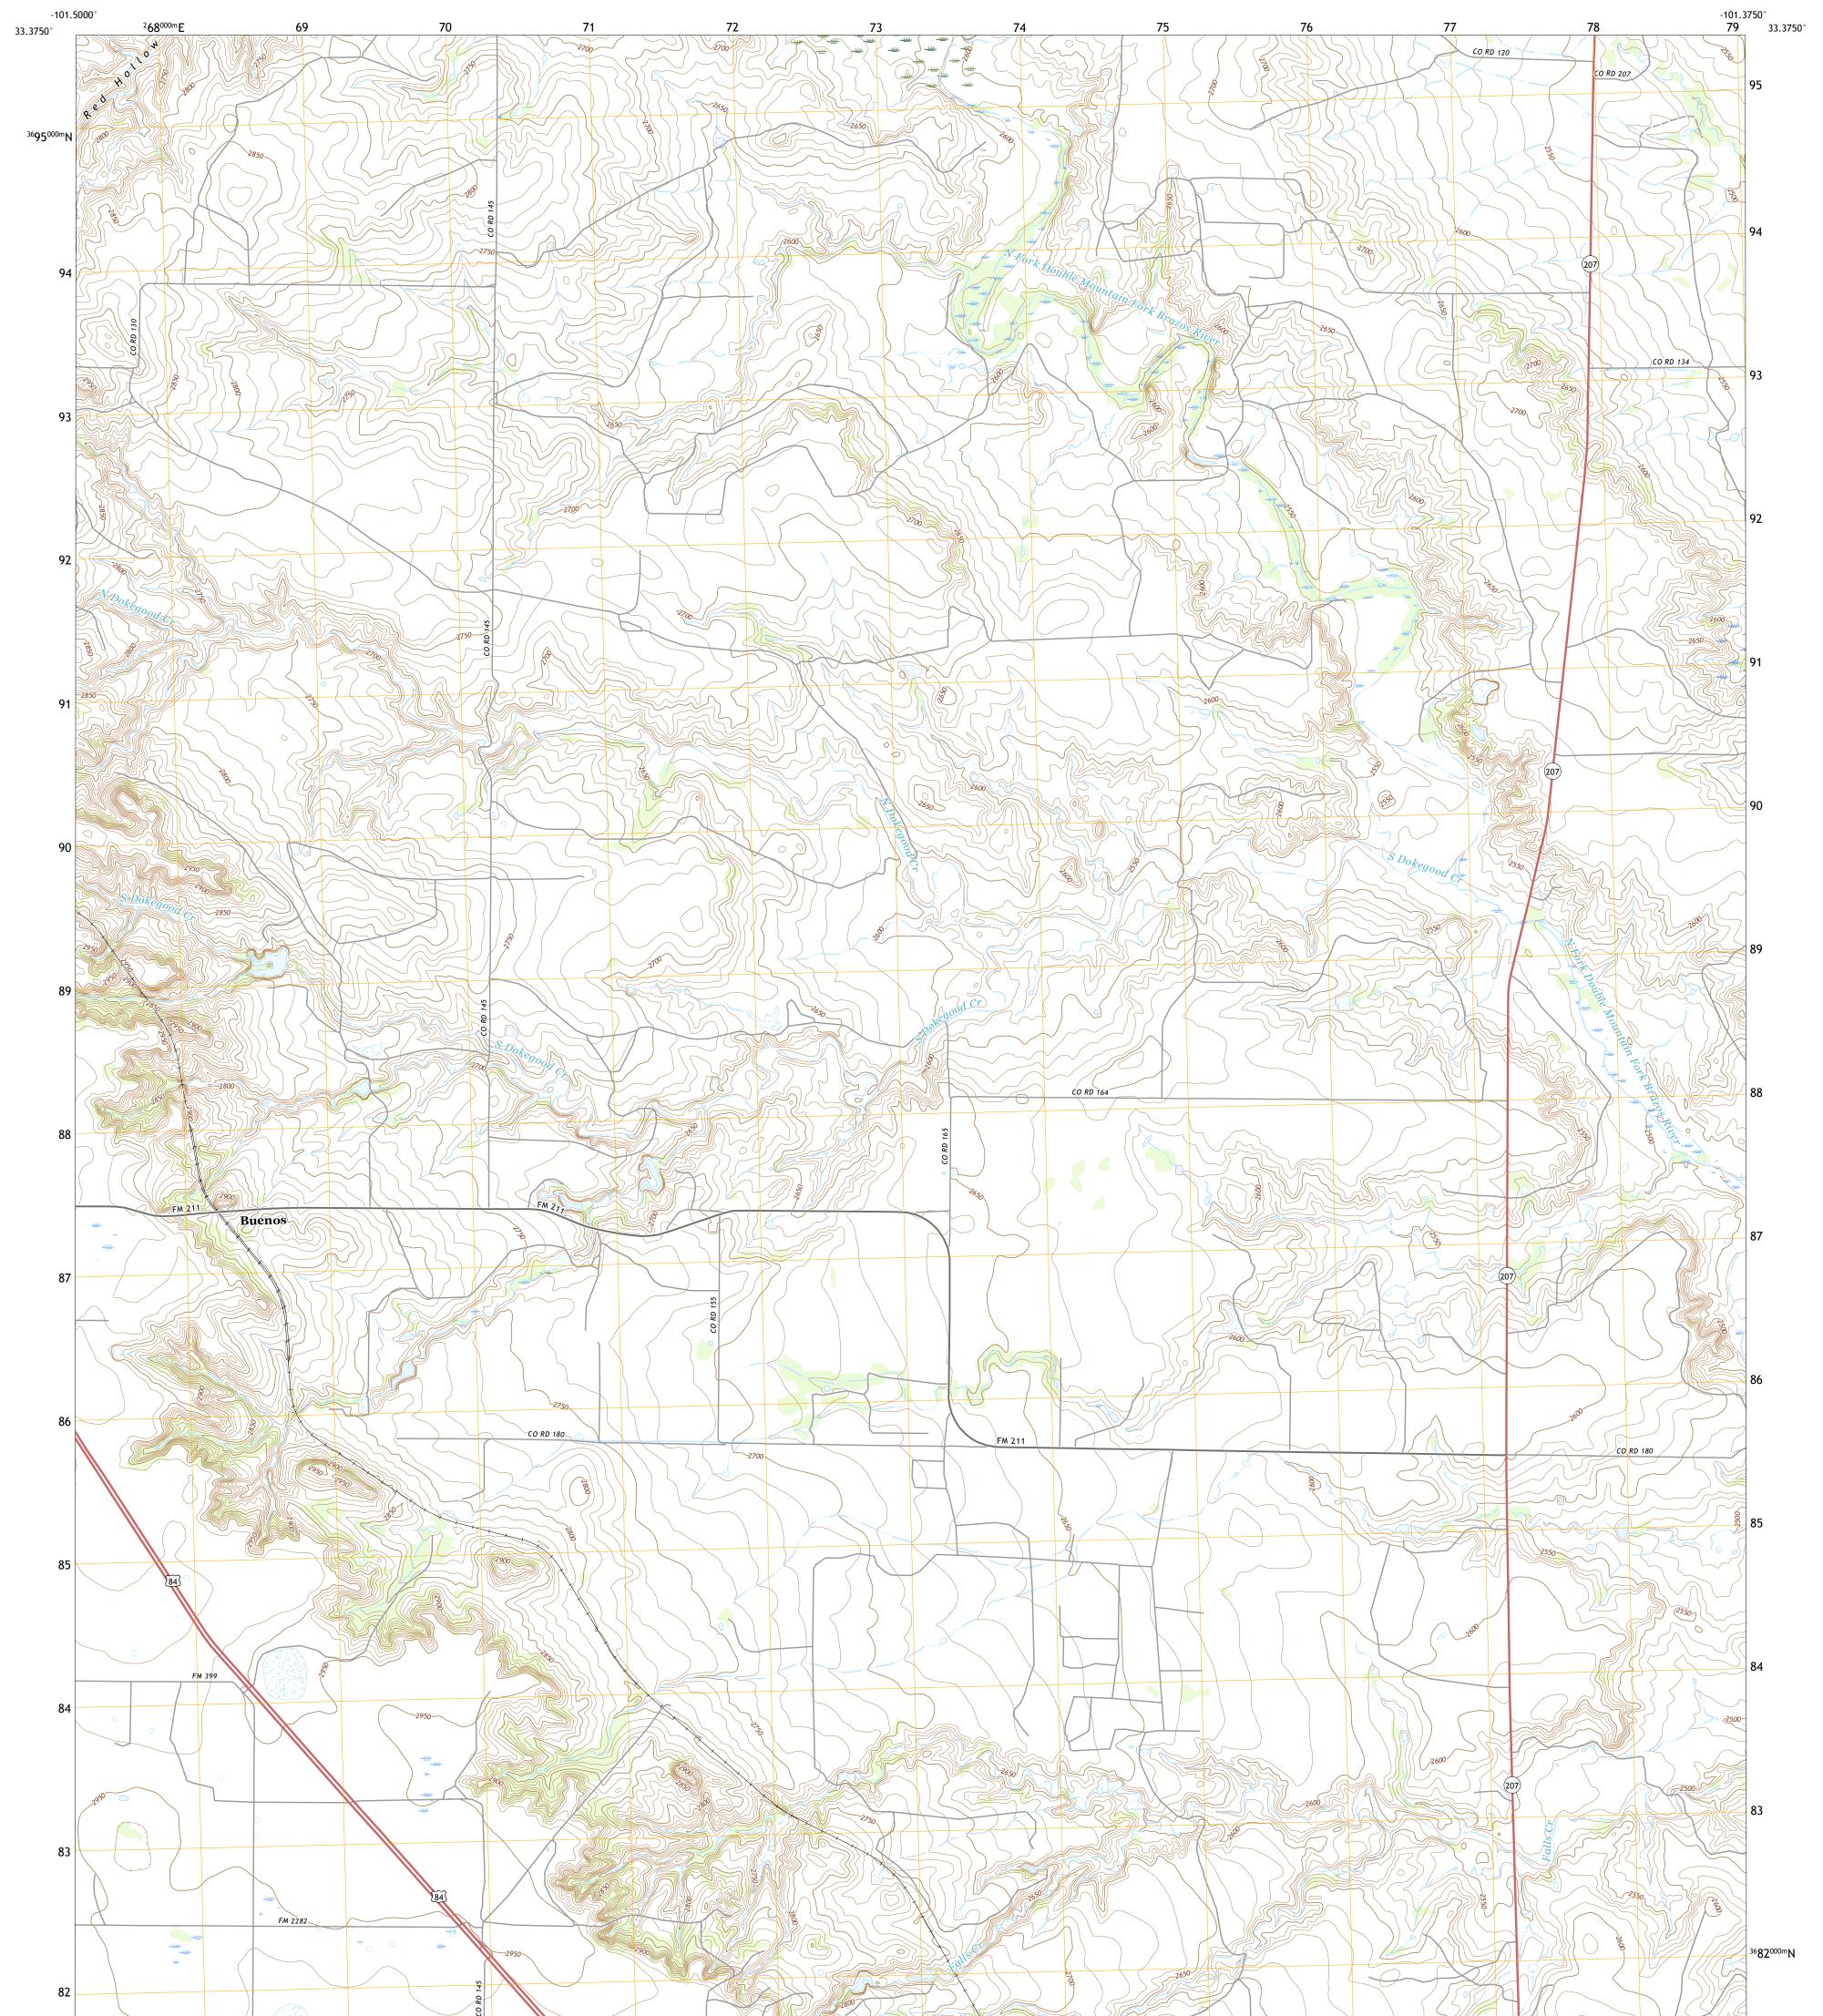

## U.S. DEPARTMENT OF THE INTERIOR U.S. GEOLOGICAL SURVEY

Produced by the United States Geological Survey North American Datum of 1983 (NAD83) World Geodetic System of 1984 (WGS84). Projection and 1 000-meter grid:Universal Transverse Mercator, Zone 14S This map is not a legal document. Boundaries may be generalized for this map scale. Private lands within government reservations may not be shown. Obtain permission before entering private lands.

.....NAIP, September 2016 - November 2016 U.S. Census Bureau, 2015 - 2018 .....GNIS, 1979 - 2015 .....National Hydrography Dataset, 2004 - 2018 .....National Elevation Dataset, 2007 .....Multiple sources; see metadata file 2016 - 2017 Imagery.... Roads..... Names..... Hydrography..... Contours.....Boundaries.....Mu Wetlands... ..FWS National Wetlands Inventory 2003 - 2005