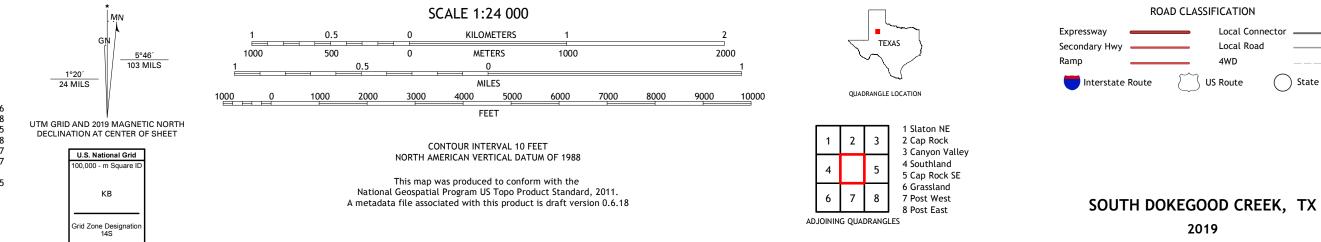

## NSN. 7 6 4 3 0 1 6 3 9 8 3 7 3 NGA REF NO. US GS X 2 4 K 4 2 1 7 3

Local Connector

\_

State Route

Local Road

4WD

2019