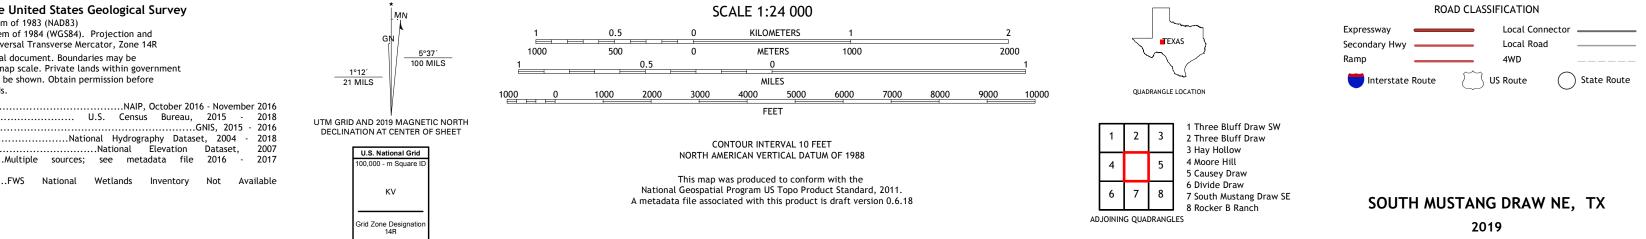

## U.S. DEPARTMENT OF THE INTERIOR U.S. GEOLOGICAL SURVEY

SOUTH MUSTANG DRAW NE QUADRANGLE TEXAS 7.5-MINUTE SERIES

Produced by the United States Geological Survey North American Datum of 1983 (NAD83) World Geodetic System of 1984 (WGS84). Projection and 1 000-meter grid:Universal Transverse Mercator, Zone 14R This map is not a legal document. Boundaries may be generalized for this map scale. Private lands within government reservations may not be shown. Obtain permission before entering private lands.

.....NAIP, October 2016 - November 2016 ......U.S. Census Bureau, 2015 - 2018 .....GNIS, 2015 - 2016 .....National Hydrography Dataset, 2004 - 2018 .....National Elevation Dataset, 2007 .....Multiple sources; see metadata file 2016 - 2017 Imagery... Roads..... Names..... Hydrography..... Contours.. Boundaries... Wetlands...