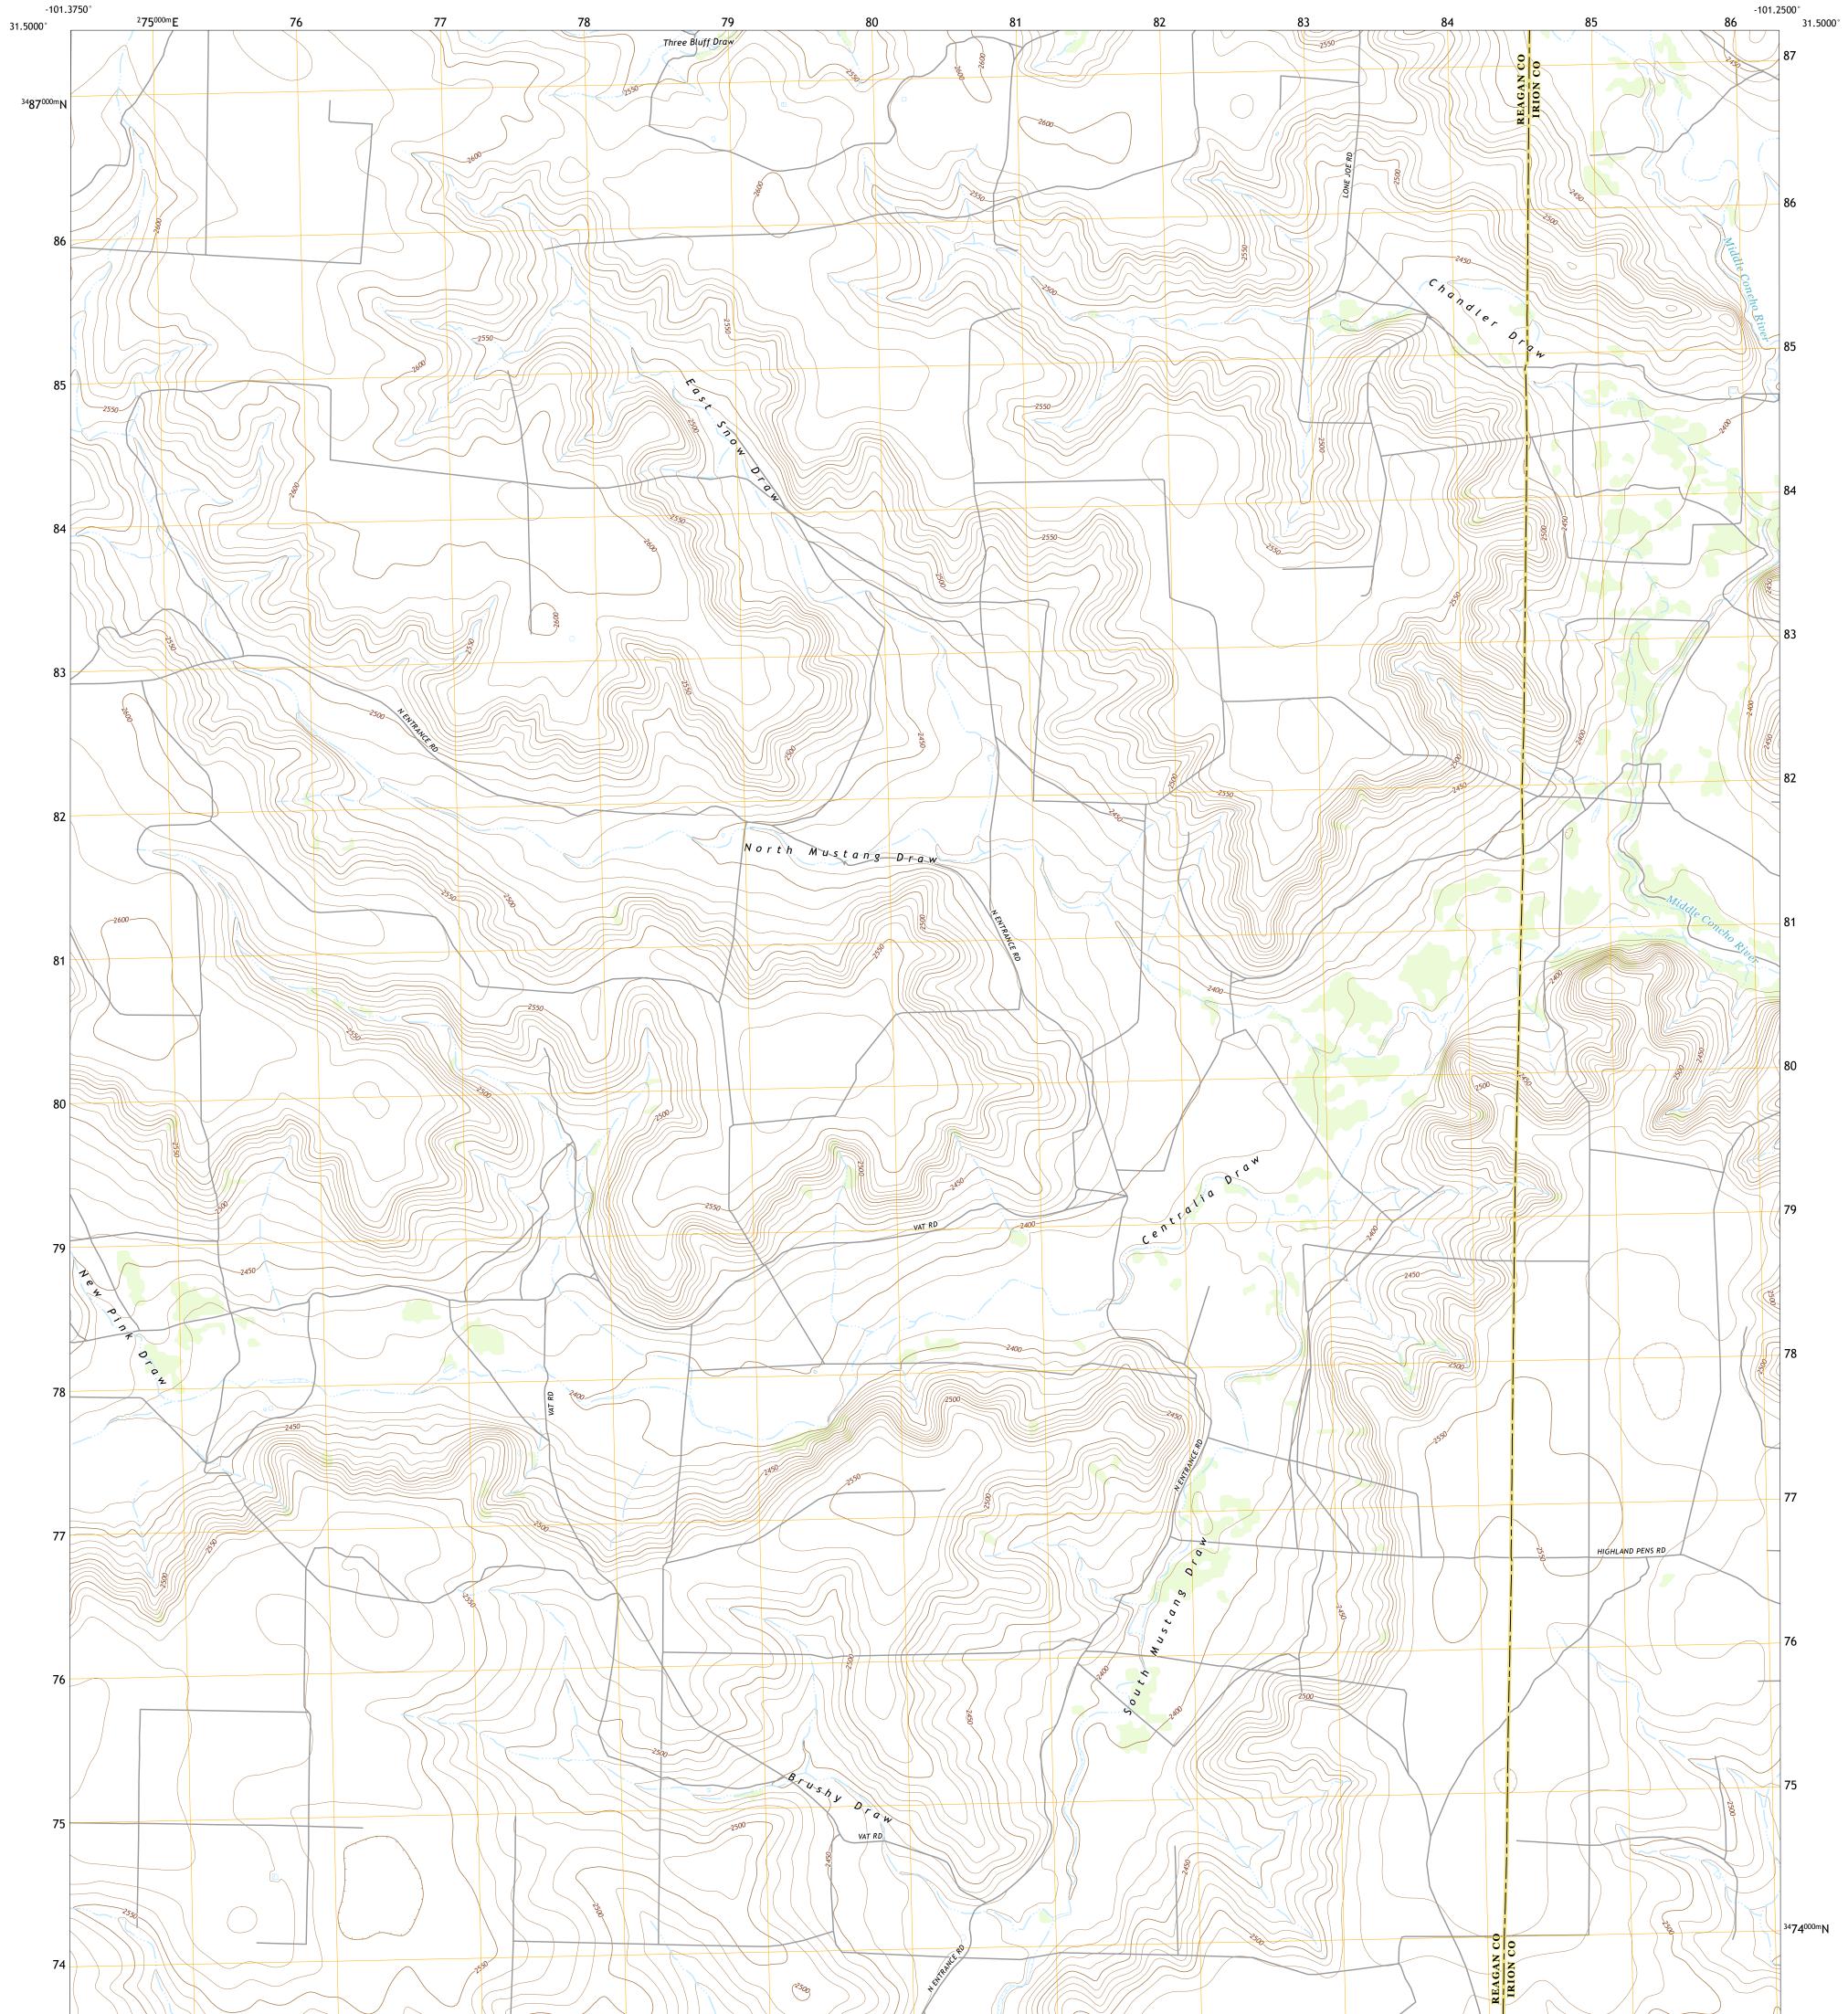

## U.S. DEPARTMENT OF THE INTERIOR U.S. GEOLOGICAL SURVEY

SOUTH MUSTANG DRAW NE QUADRANGLE TEXAS 7.5-MINUTE SERIES

Produced by the United States Geological Survey North American Datum of 1983 (NAD83) World Geodetic System of 1984 (WGS84). Projection and 1 000-meter grid:Universal Transverse Mercator, Zone 14R This map is not a legal document. Boundaries may be generalized for this map scale. Private lands within government reservations may not be shown. Obtain permission before entering private lands.