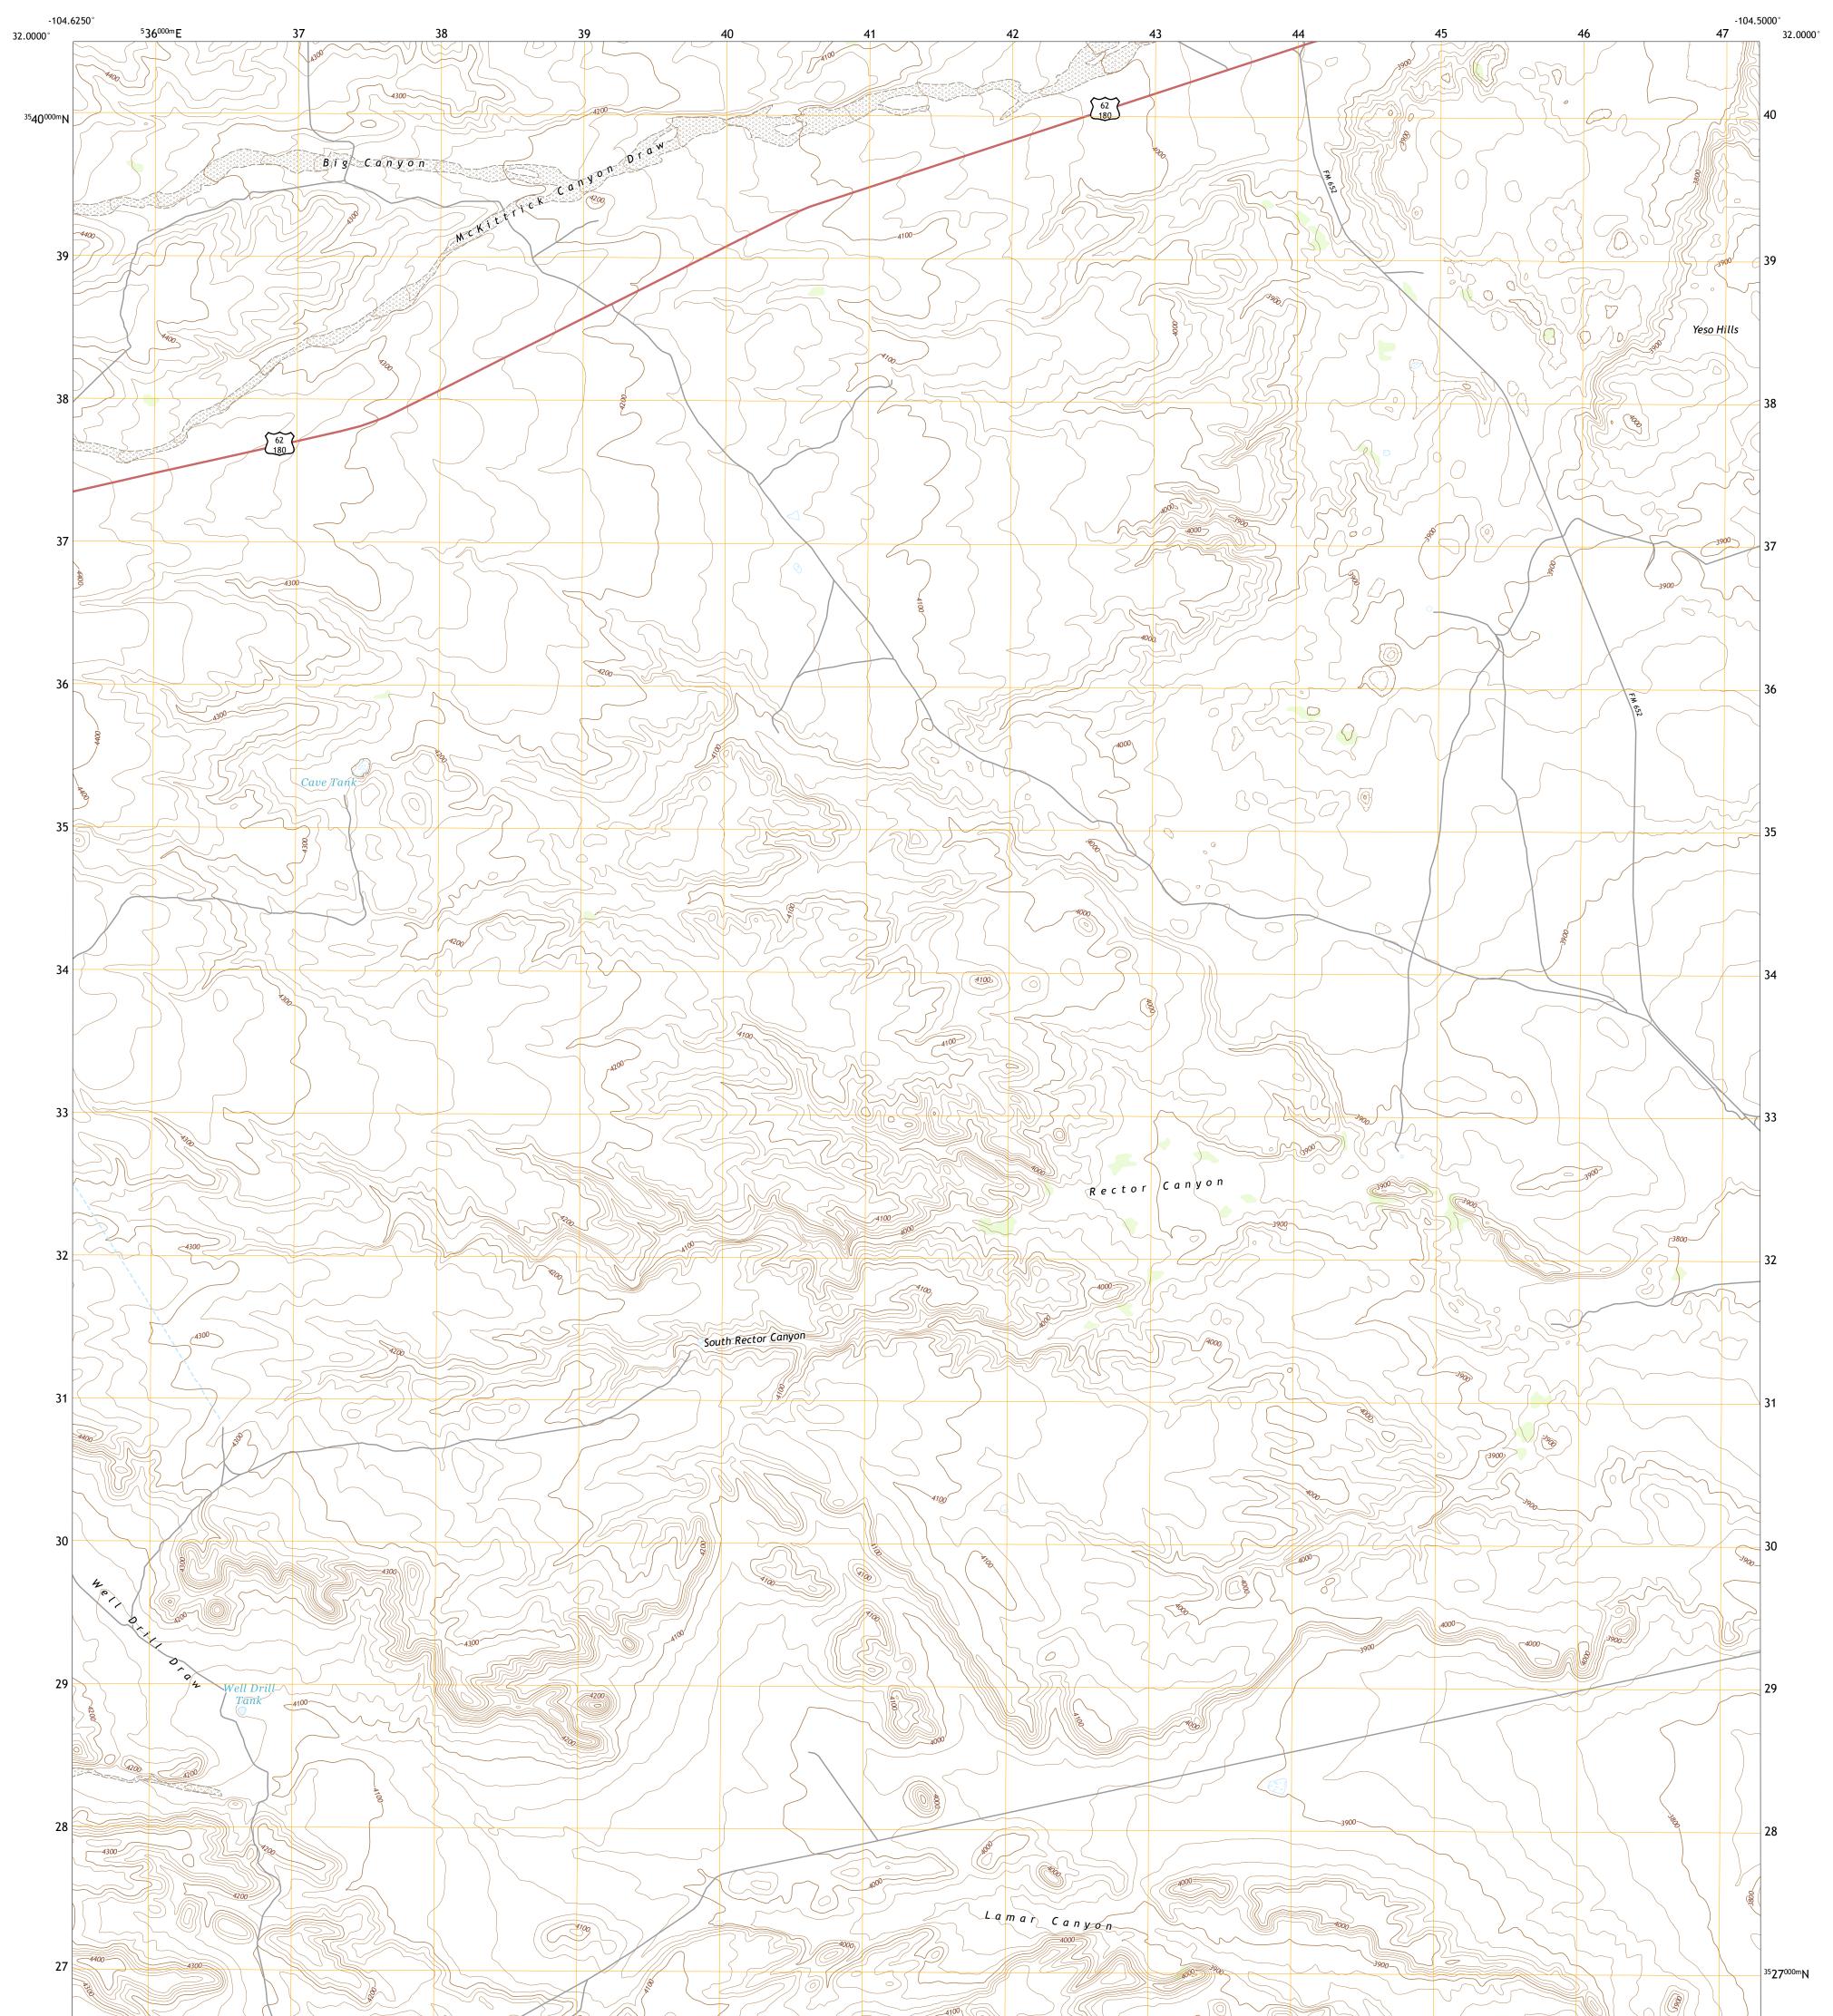

## U.S. DEPARTMENT OF THE INTERIOR U.S. GEOLOGICAL SURVEY

Produced by the United States Geological Survey North American Datum of 1983 (NAD83) World Geodetic System of 1984 (WGS84). Projection and 1 000-meter grid:Universal Transverse Mercator, Zone 13R This map is not a legal document. Boundaries may be generalized for this map scale. Private lands within government reservations may not be shown. Obtain permission before entering private lands.

 Imagery......NAIP, September 2016 - November 2016

 Roads......U.S.
 Census

 Bureau,
 2015

 Names......GNIS,
 2015 - 2018

 Hydrography.....National
 Hydrography

 Dataset,
 2000 - 2018

 Contours.....National
 Elevation

 Dataset,
 2005

 Boundaries......Multiple
 sources;

 See
 metadata

 FWS
 National

 Wetlands
 Inventory

 Not
 Available