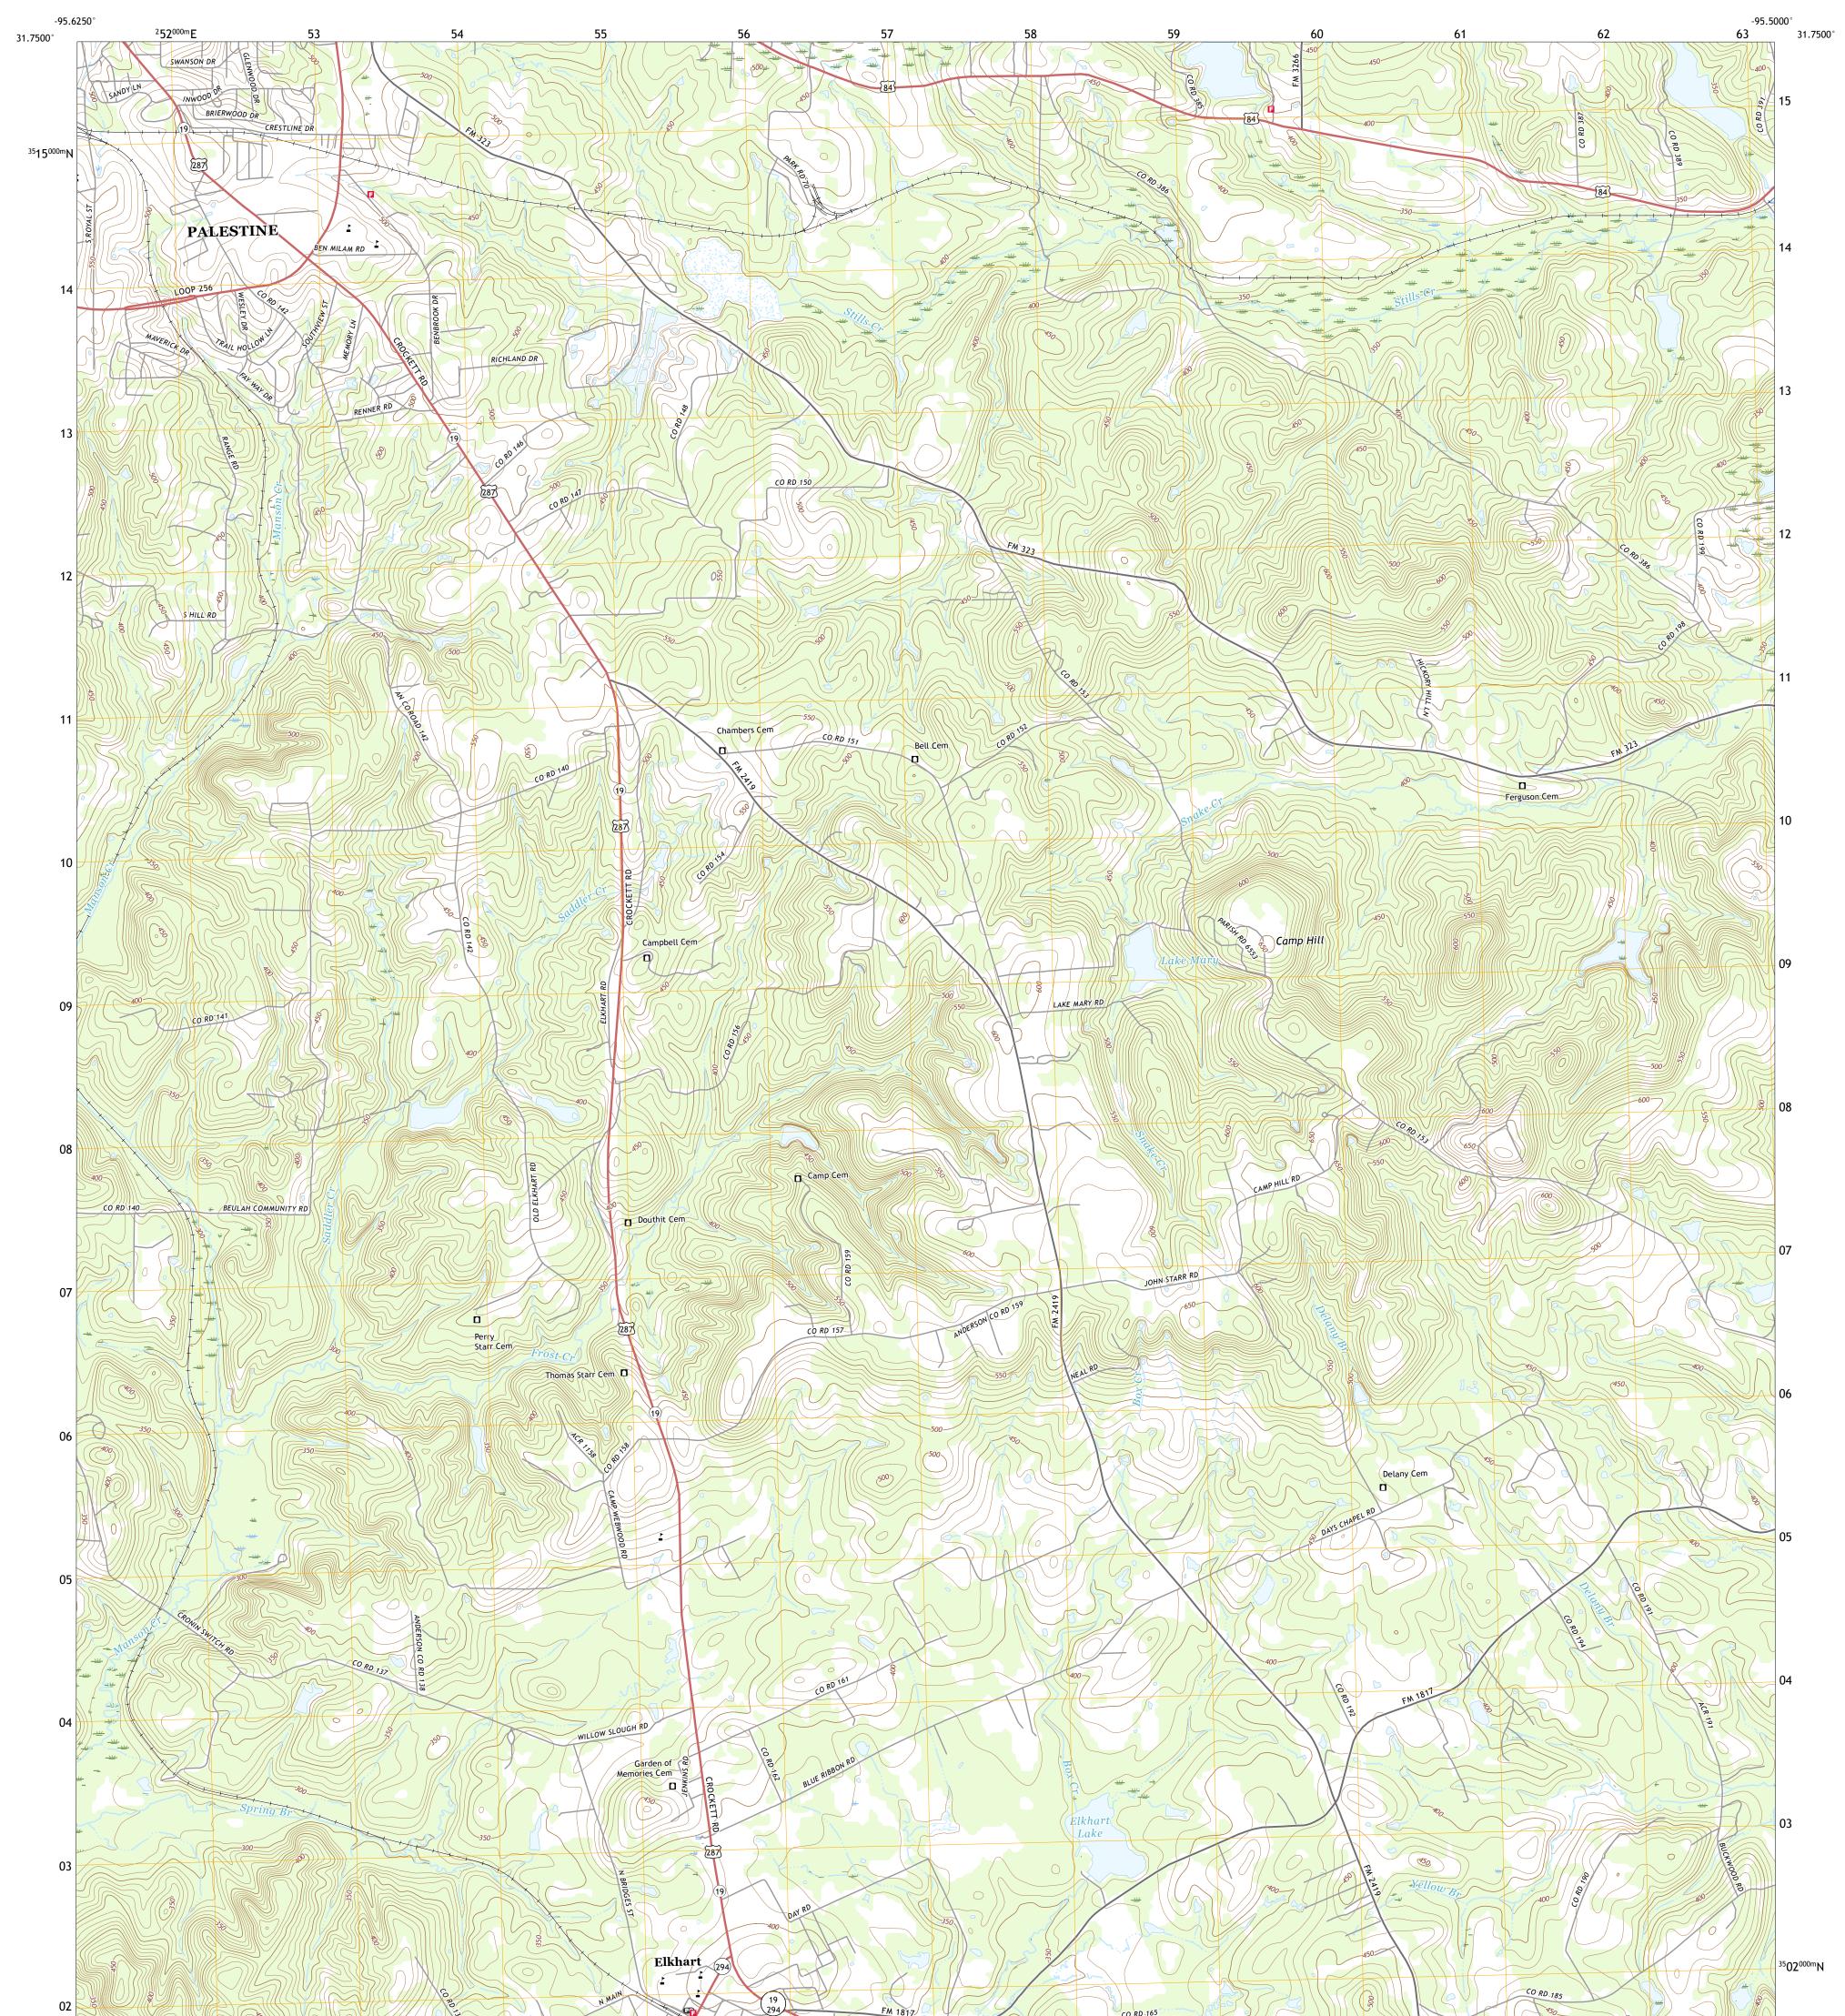

## SOUTHEAST PALESTINE QUADRANGLE TEXAS - ANDERSON COUNTY 7.5-MINUTE SERIES

Produced by the United States Geological Survey North American Datum of 1983 (NAD83) World Geodetic System of 1984 (WGS84). Projection and 1 000-meter grid:Universal Transverse Mercator, Zone 15R This map is not a legal document. Boundaries may be generalized for this map scale. Private lands within government reservations may not be shown. Obtain permission before entering private lands.

Imagery.....NAIP, September 2016 - November 2016 Roads......GNIS, 1979 - 2018 Names......GNIS, 1979 - 2018 Hydrography.....National Hydrography Dataset, 2002 - 2018 Contours.....National Elevation Dataset, 2003 Boundaries....Multiple sources; see metadata file 2016 - 2017 Wetlands.....FWS National Wetlands Inventory 1980