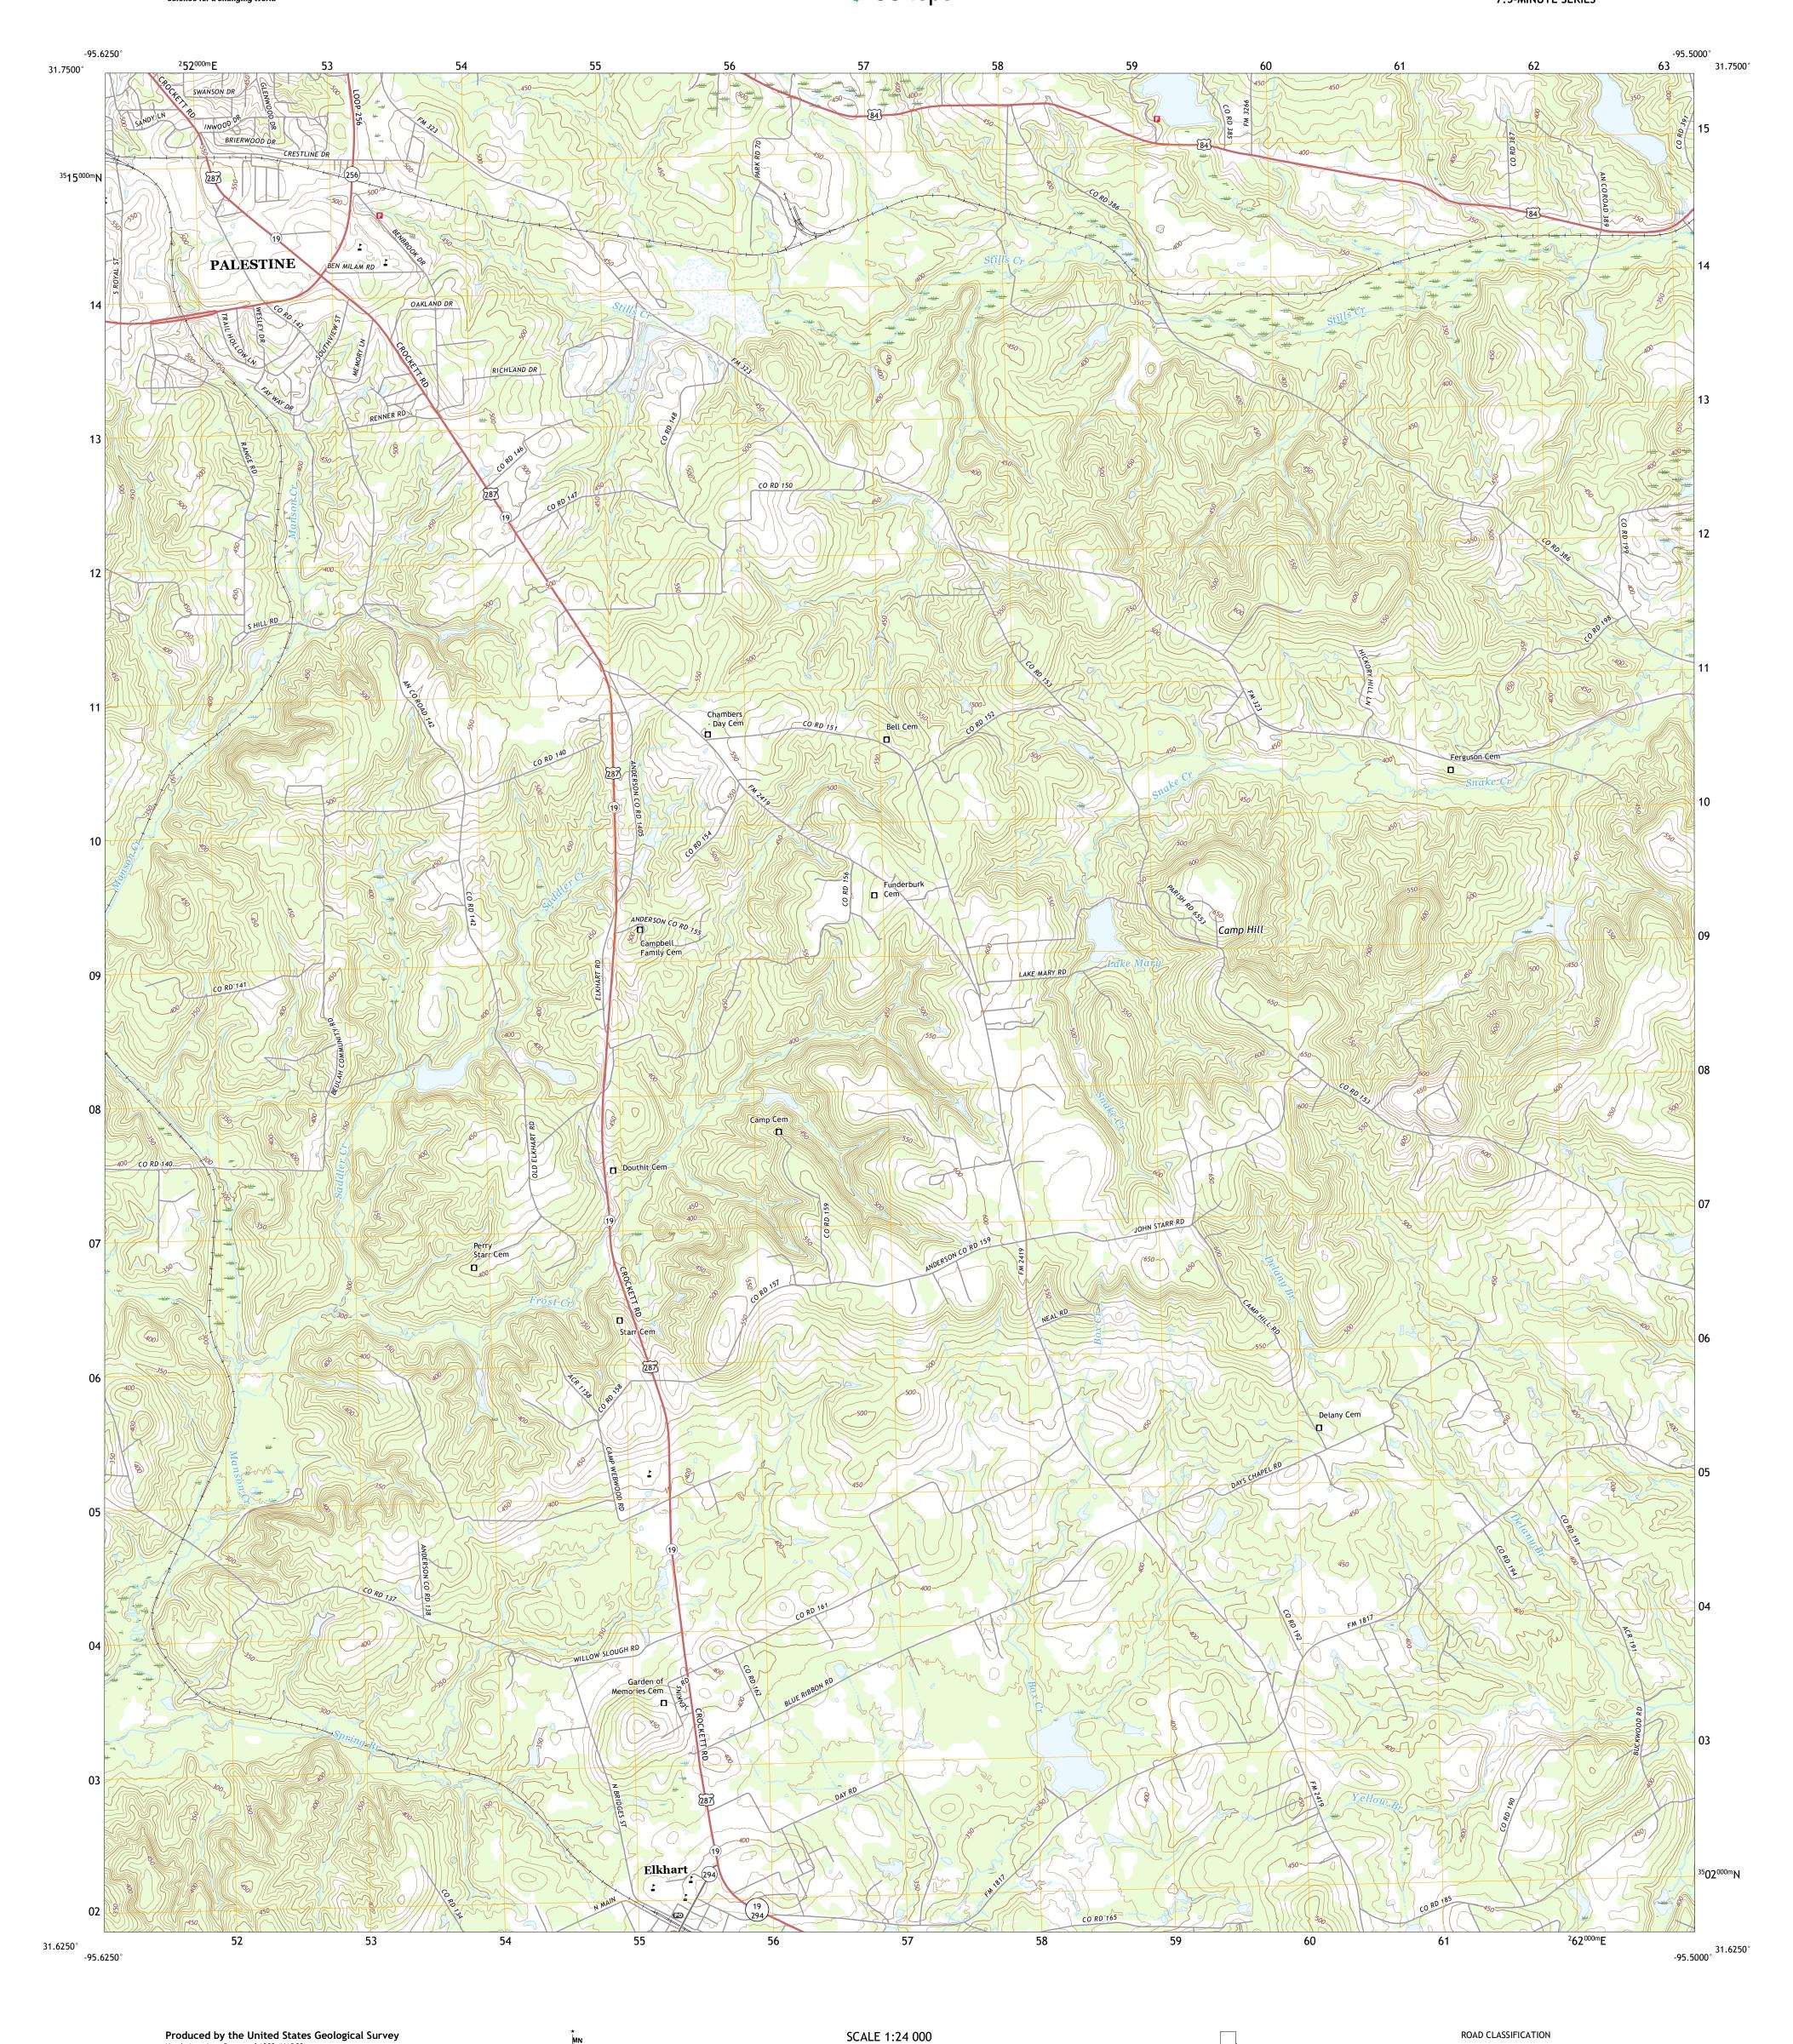

KILOMETERS

METERS

MILES

4000 5000

FEET

North American Datum of 1983 (NAD83) World Geodetic System of 1984 (WGS84). Projection and 1 000-meter grid:Universal Transverse Mercator, Zone 15R

entering private lands.

Hydrography......

Imagery.... Roads..... Names.....

Boundaries....

This map is not a legal document. Boundaries may be generalized for this map scale. Private lands within government reservations may not be shown. Obtain permission before

Wetlands Inventory Not Available

UTM GRID AND 2019 MAGNETIC NORTH DECLINATION AT CENTER OF SHEET

Grid Zone Designation 15R

Local Road

State Route

4WD

US Route

Secondary Hwy -

Interstate Route

Ramp