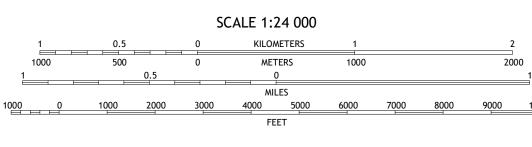

SPEAKS QUADRANGLE TEXAS 7.5-MINUTE SERIES





1°8′ 20 MILS

QT

Grid Zone Designation

Produced by the United States Geological Survey
North American Datum of 1983 (NAD83)
World Geodetic System of 1984 (WGS84). Projection and
1 000-meter grid:Universal Transverse Mercator, Zone 14R

This map is not a legal document. Boundaries may be generalized for this map scale. Private lands within government reservations may not be shown. Obtain permission before

entering private lands.

Hydrography..... Contours.....Mult

Imagery.... Roads..... Names.....





ADJOINING QUADRANGLES

7 8 6 Morales
7 Cordele
8 Ganado NE