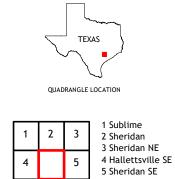

Imagery.... Roads..... Names.....

ADJOINING QUADRANGLES

7 8 6 Morales
7 Cordele
8 Ganado NE