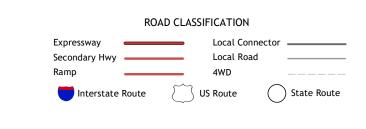

Imagery.... Roads..... Names.....

ADJOINING QUADRANGLES

7 8 6 Morales
7 Cordele
8 Ganado NE