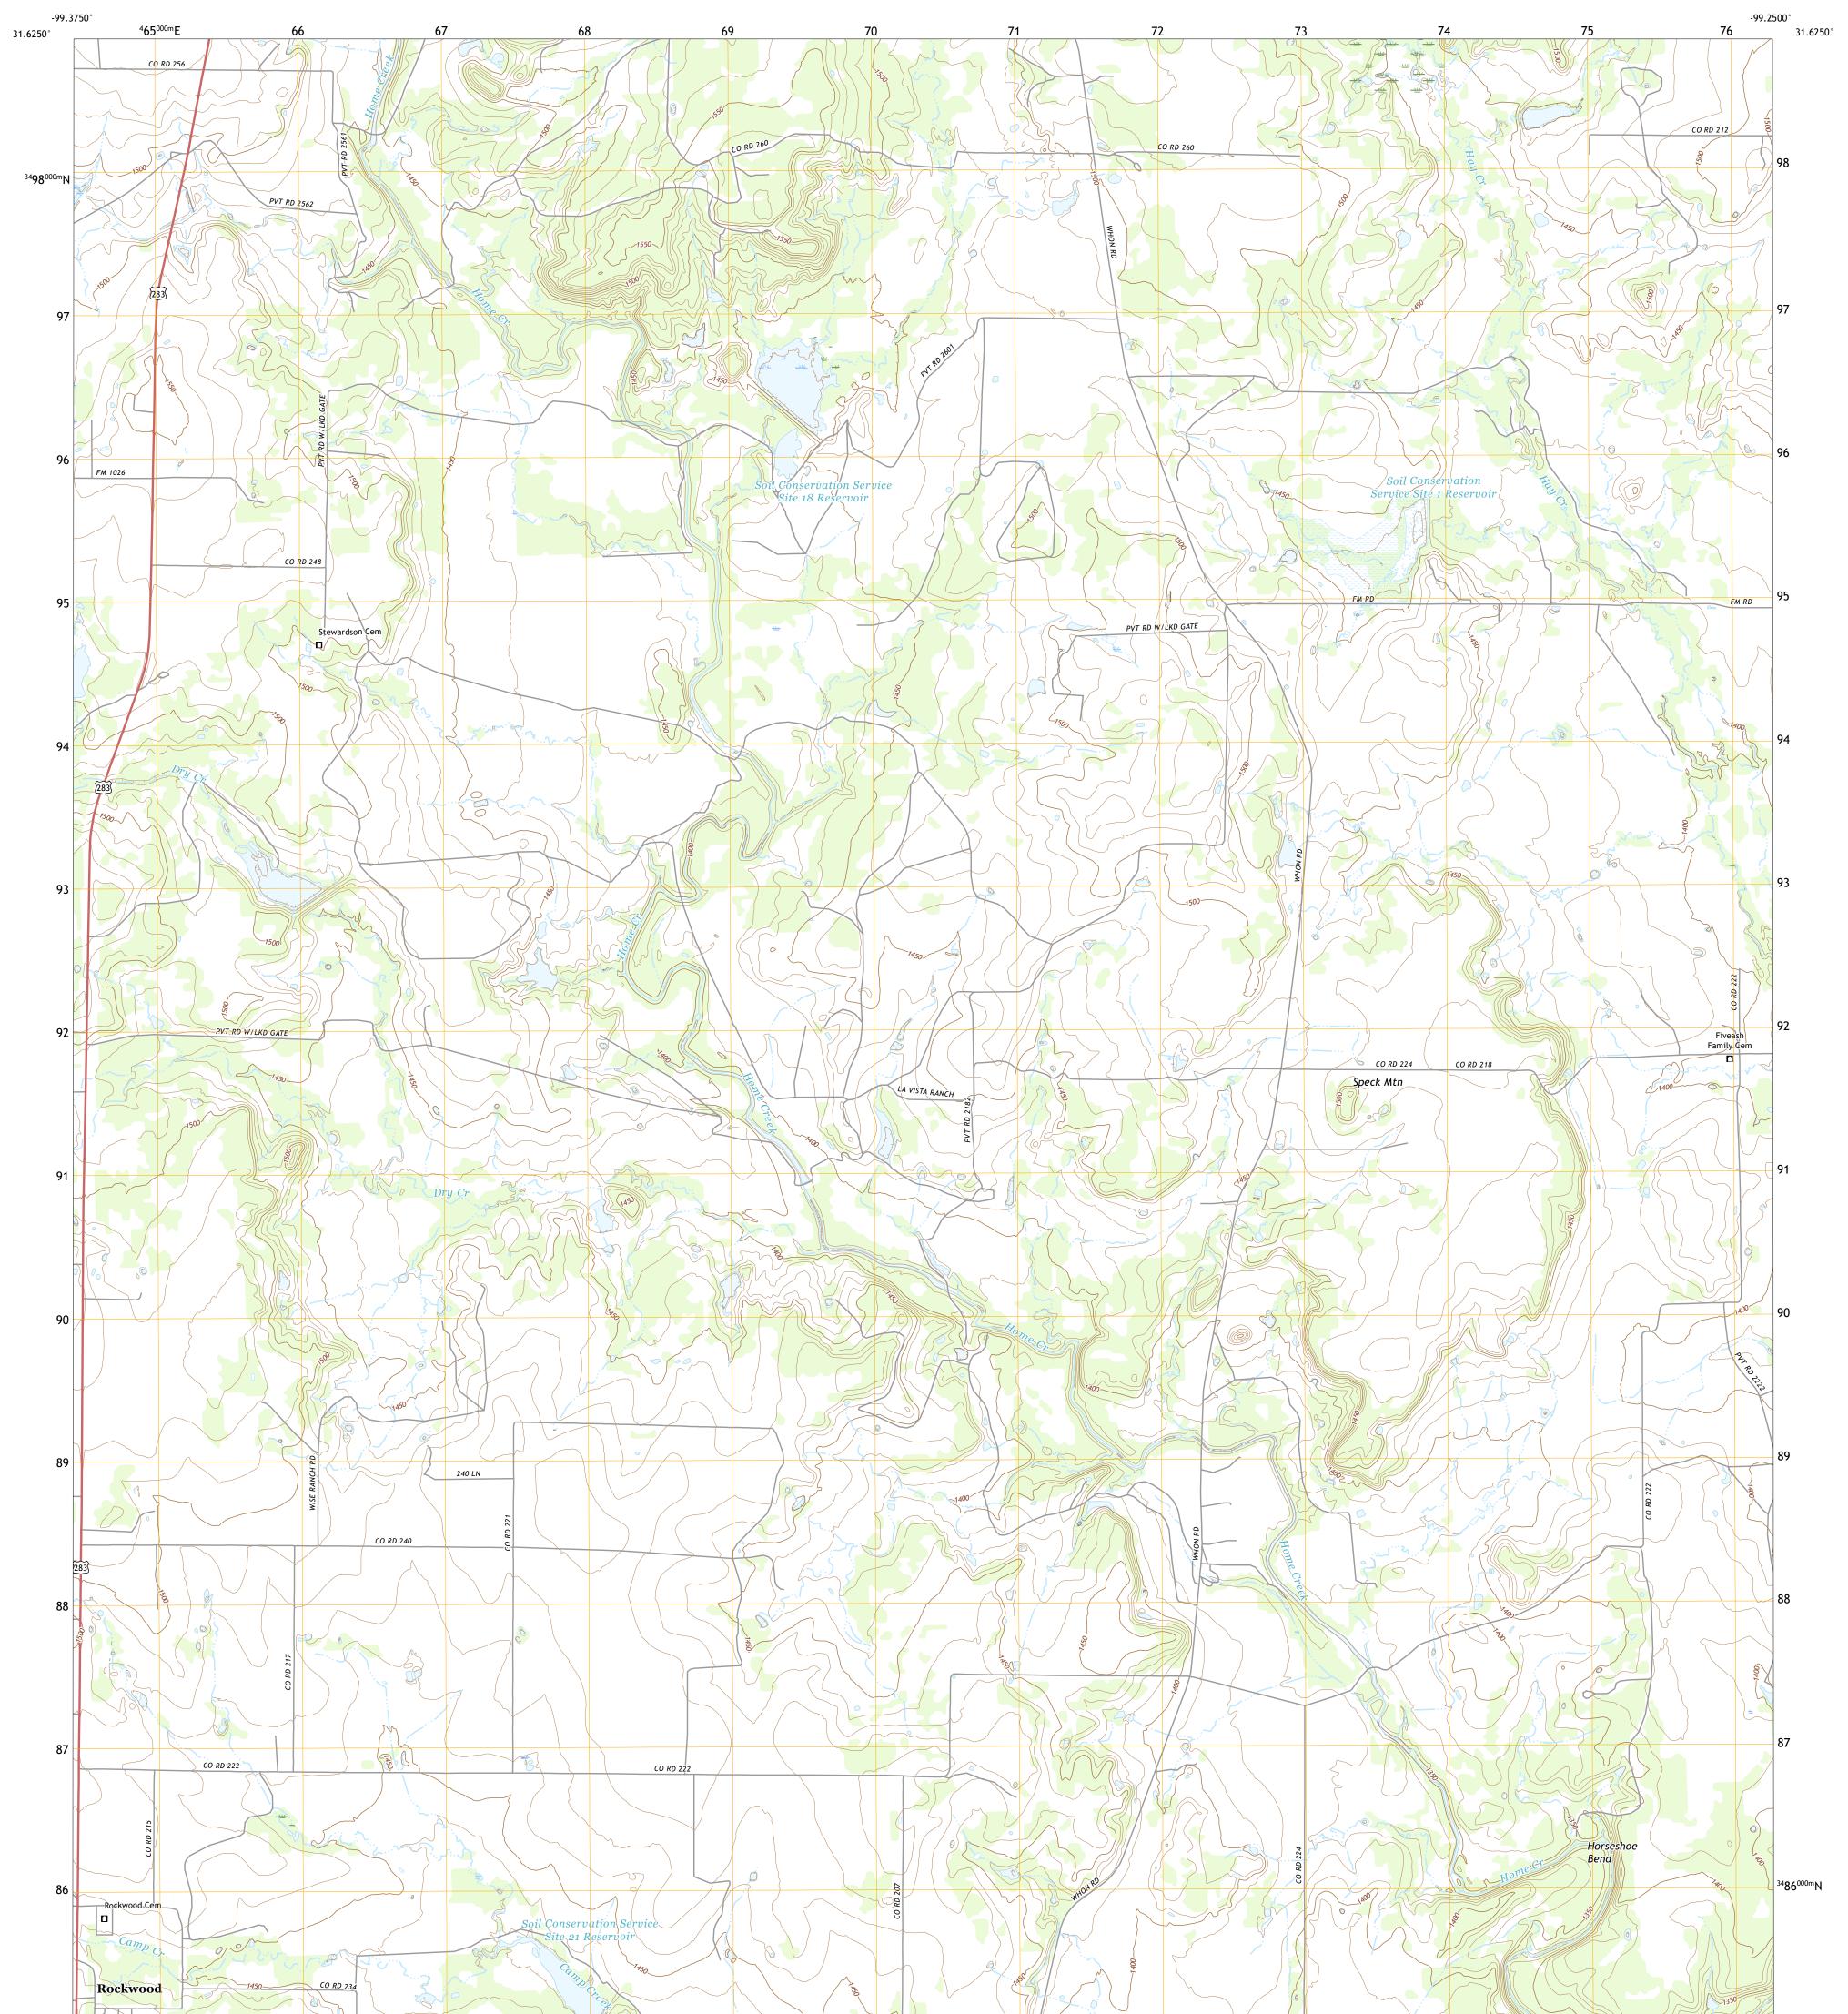

## SPECK MOUNTAIN QUADRANGLE TEXAS - COLEMAN COUNTY 7.5-MINUTE SERIES

**Produced by the United States Geological Survey** North American Datum of 1983 (NAD83) World Geodetic System of 1984 (WGS84). Projection and 1 000-meter grid:Universal Transverse Mercator, Zone 14R This map is not a legal document. Boundaries may be generalized for this map scale. Private lands within government reservations may not be shown. Obtain permission before entering private lands.

 Imagery......NAIP, August 2016 - November 2016

 Roads.......U.S. Census Bureau, 2015 - 2018

 Names......GNIS, 1979 - 2022

 Hydrography.....National Hydrography Dataset, 2002 - 2018

 Contours.....National Elevation Dataset, 2019

 Boundaries......Multiple sources; see metadata file 2019 - 2021

 Wetlands......FWS National Wetlands Inventory Not Available