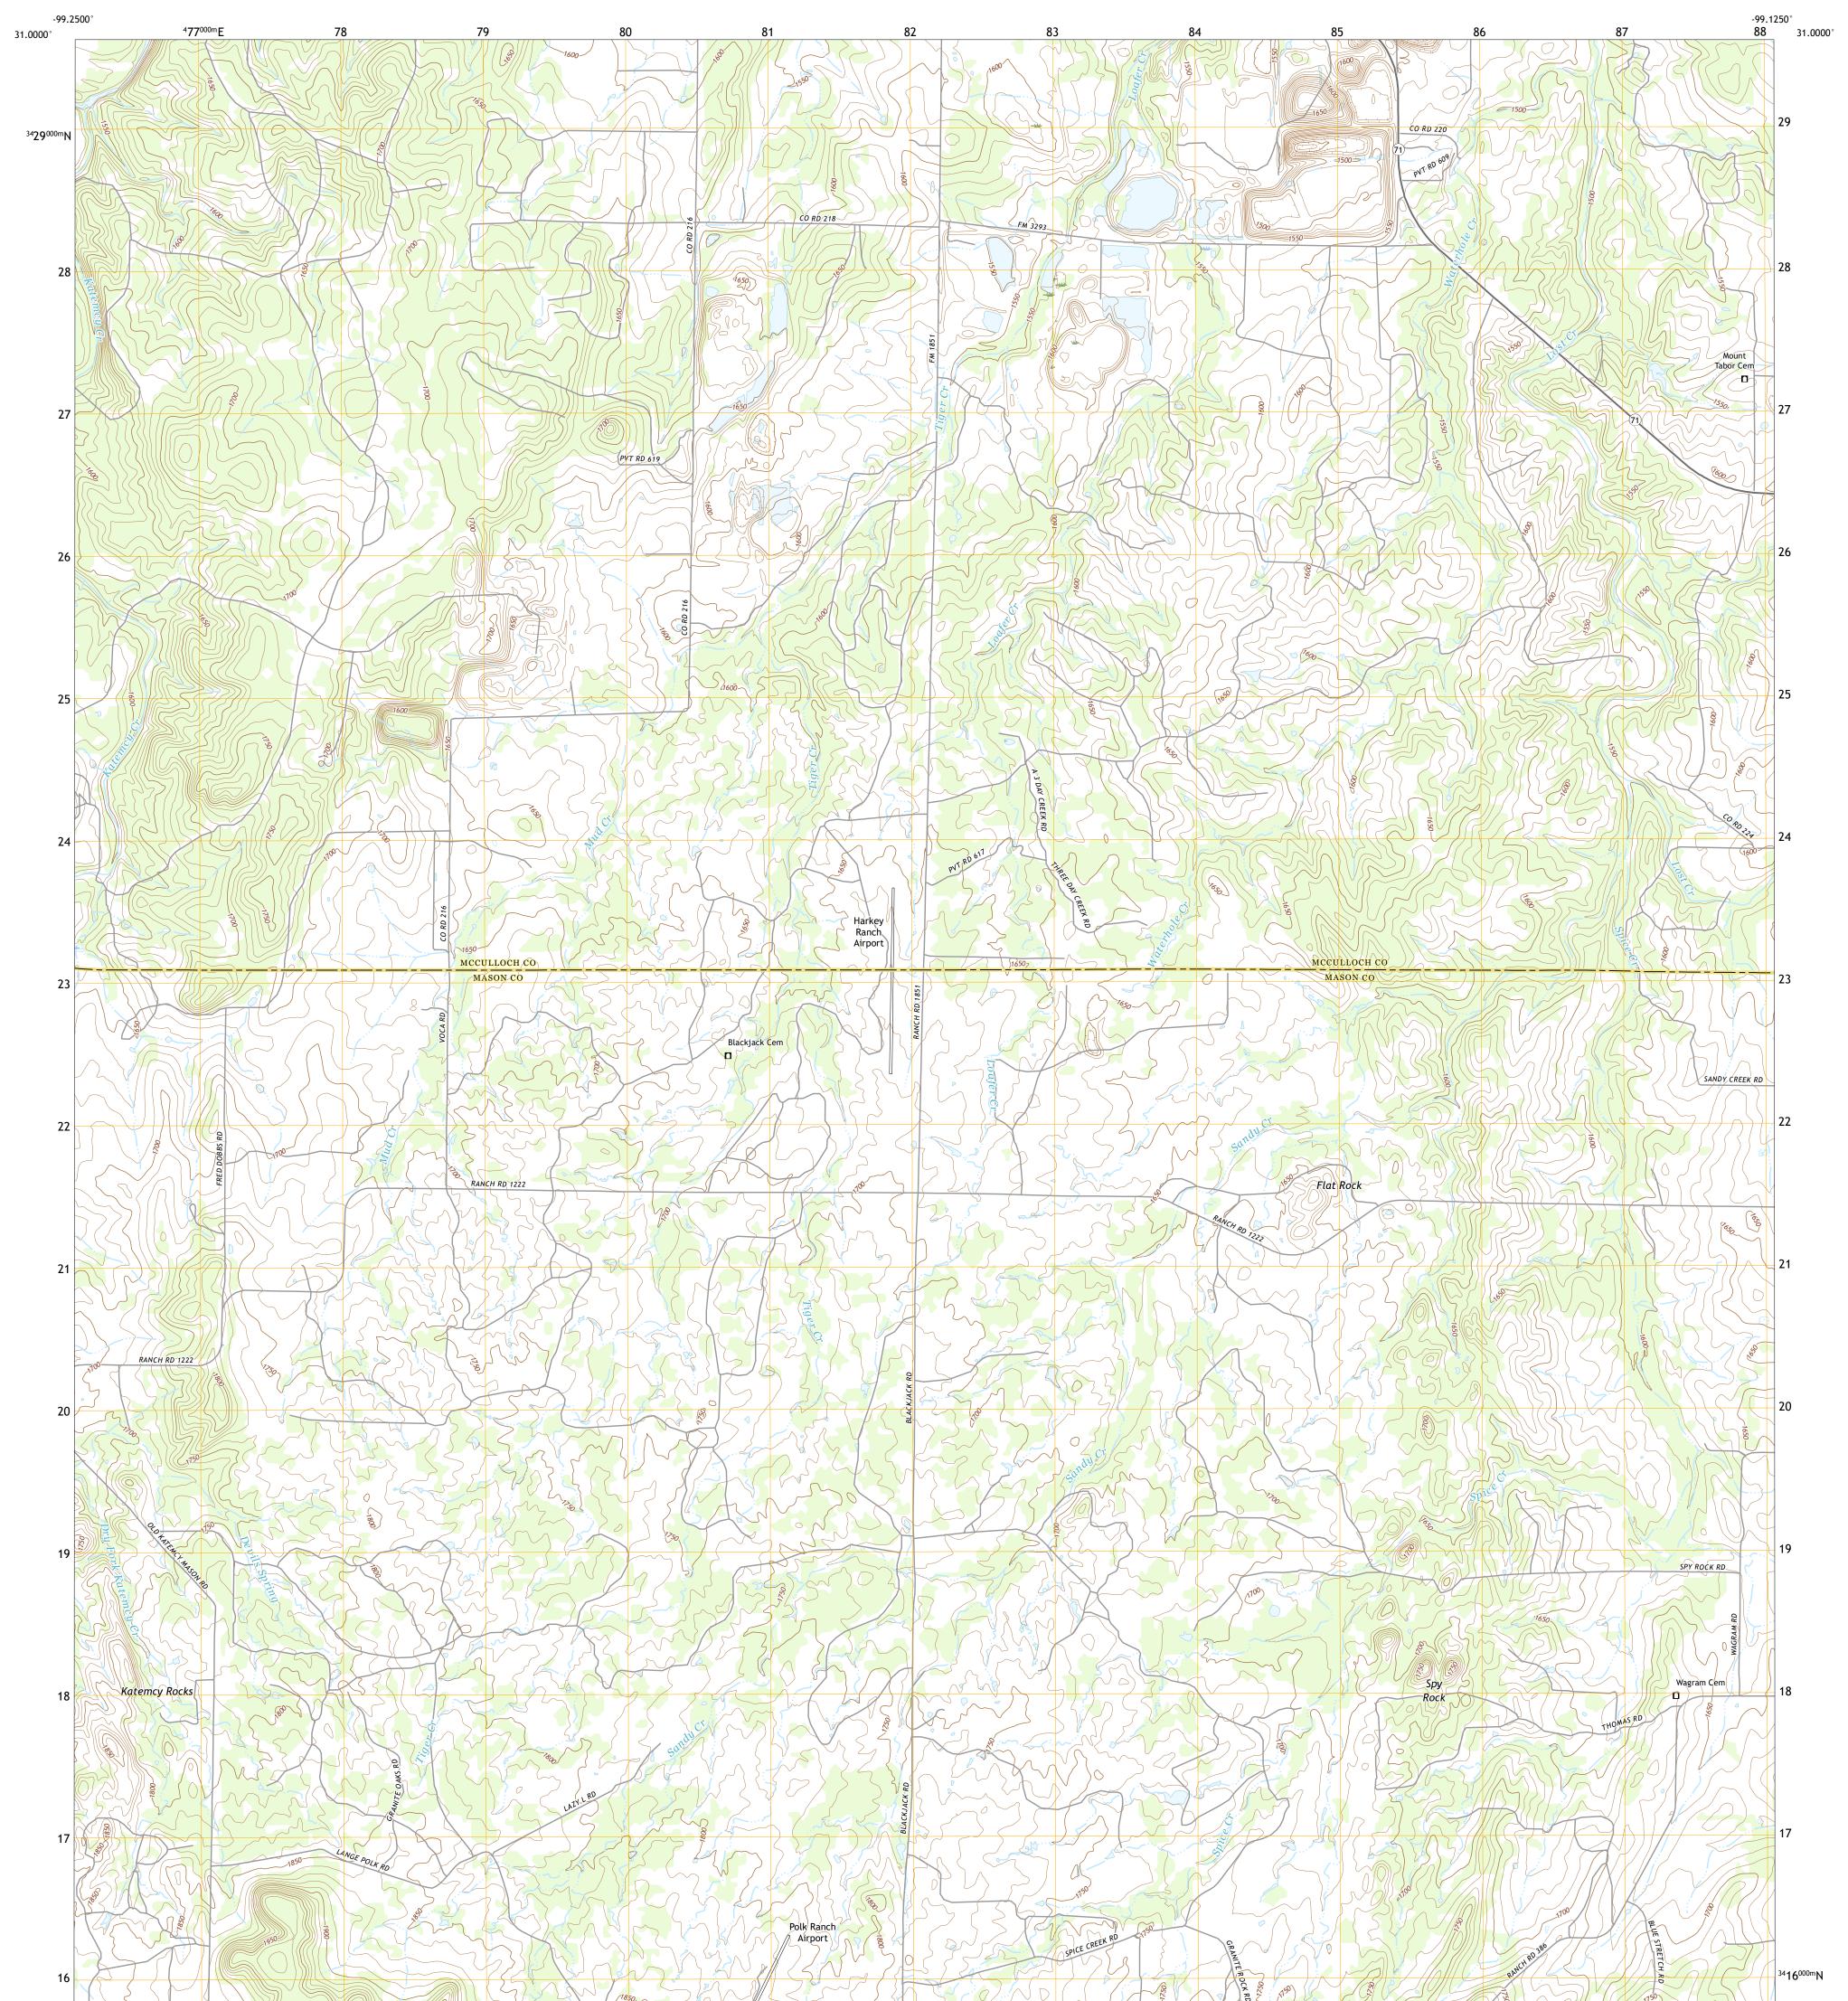

## U.S. DEPARTMENT OF THE INTERIOR U.S. GEOLOGICAL SURVEY

SPICE ROCK QUADRANGLE TEXAS 7.5-MINUTE SERIES

**Produced by the United States Geological Survey** North American Datum of 1983 (NAD83) World Geodetic System of 1984 (WGS84). Projection and 1 000-meter grid:Universal Transverse Mercator, Zone 14R This map is not a legal document. Boundaries may be generalized for this map scale. Private lands within government reservations may not be shown. Obtain permission before entering private lands.