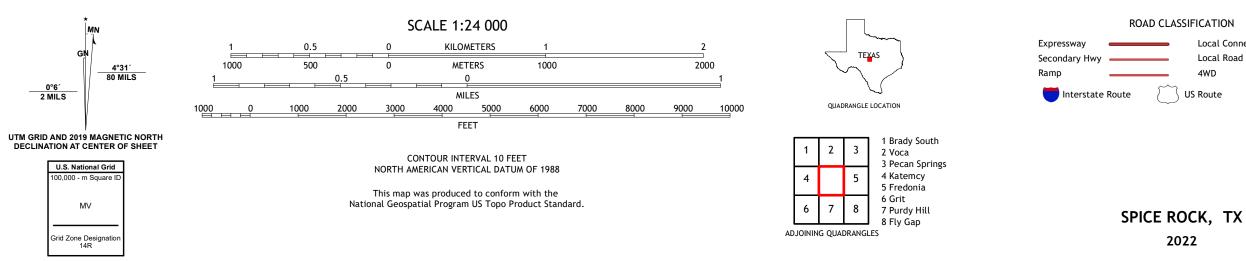

## U.S. DEPARTMENT OF THE INTERIOR U.S. GEOLOGICAL SURVEY

SPICE ROCK QUADRANGLE TEXAS 7.5-MINUTE SERIES

**Produced by the United States Geological Survey** North American Datum of 1983 (NAD83) World Geodetic System of 1984 (WGS84). Projection and 1 000-meter grid:Universal Transverse Mercator, Zone 14R This map is not a legal document. Boundaries may be generalized for this map scale. Private lands within government reservations may not be shown. Obtain permission before entering private lands.