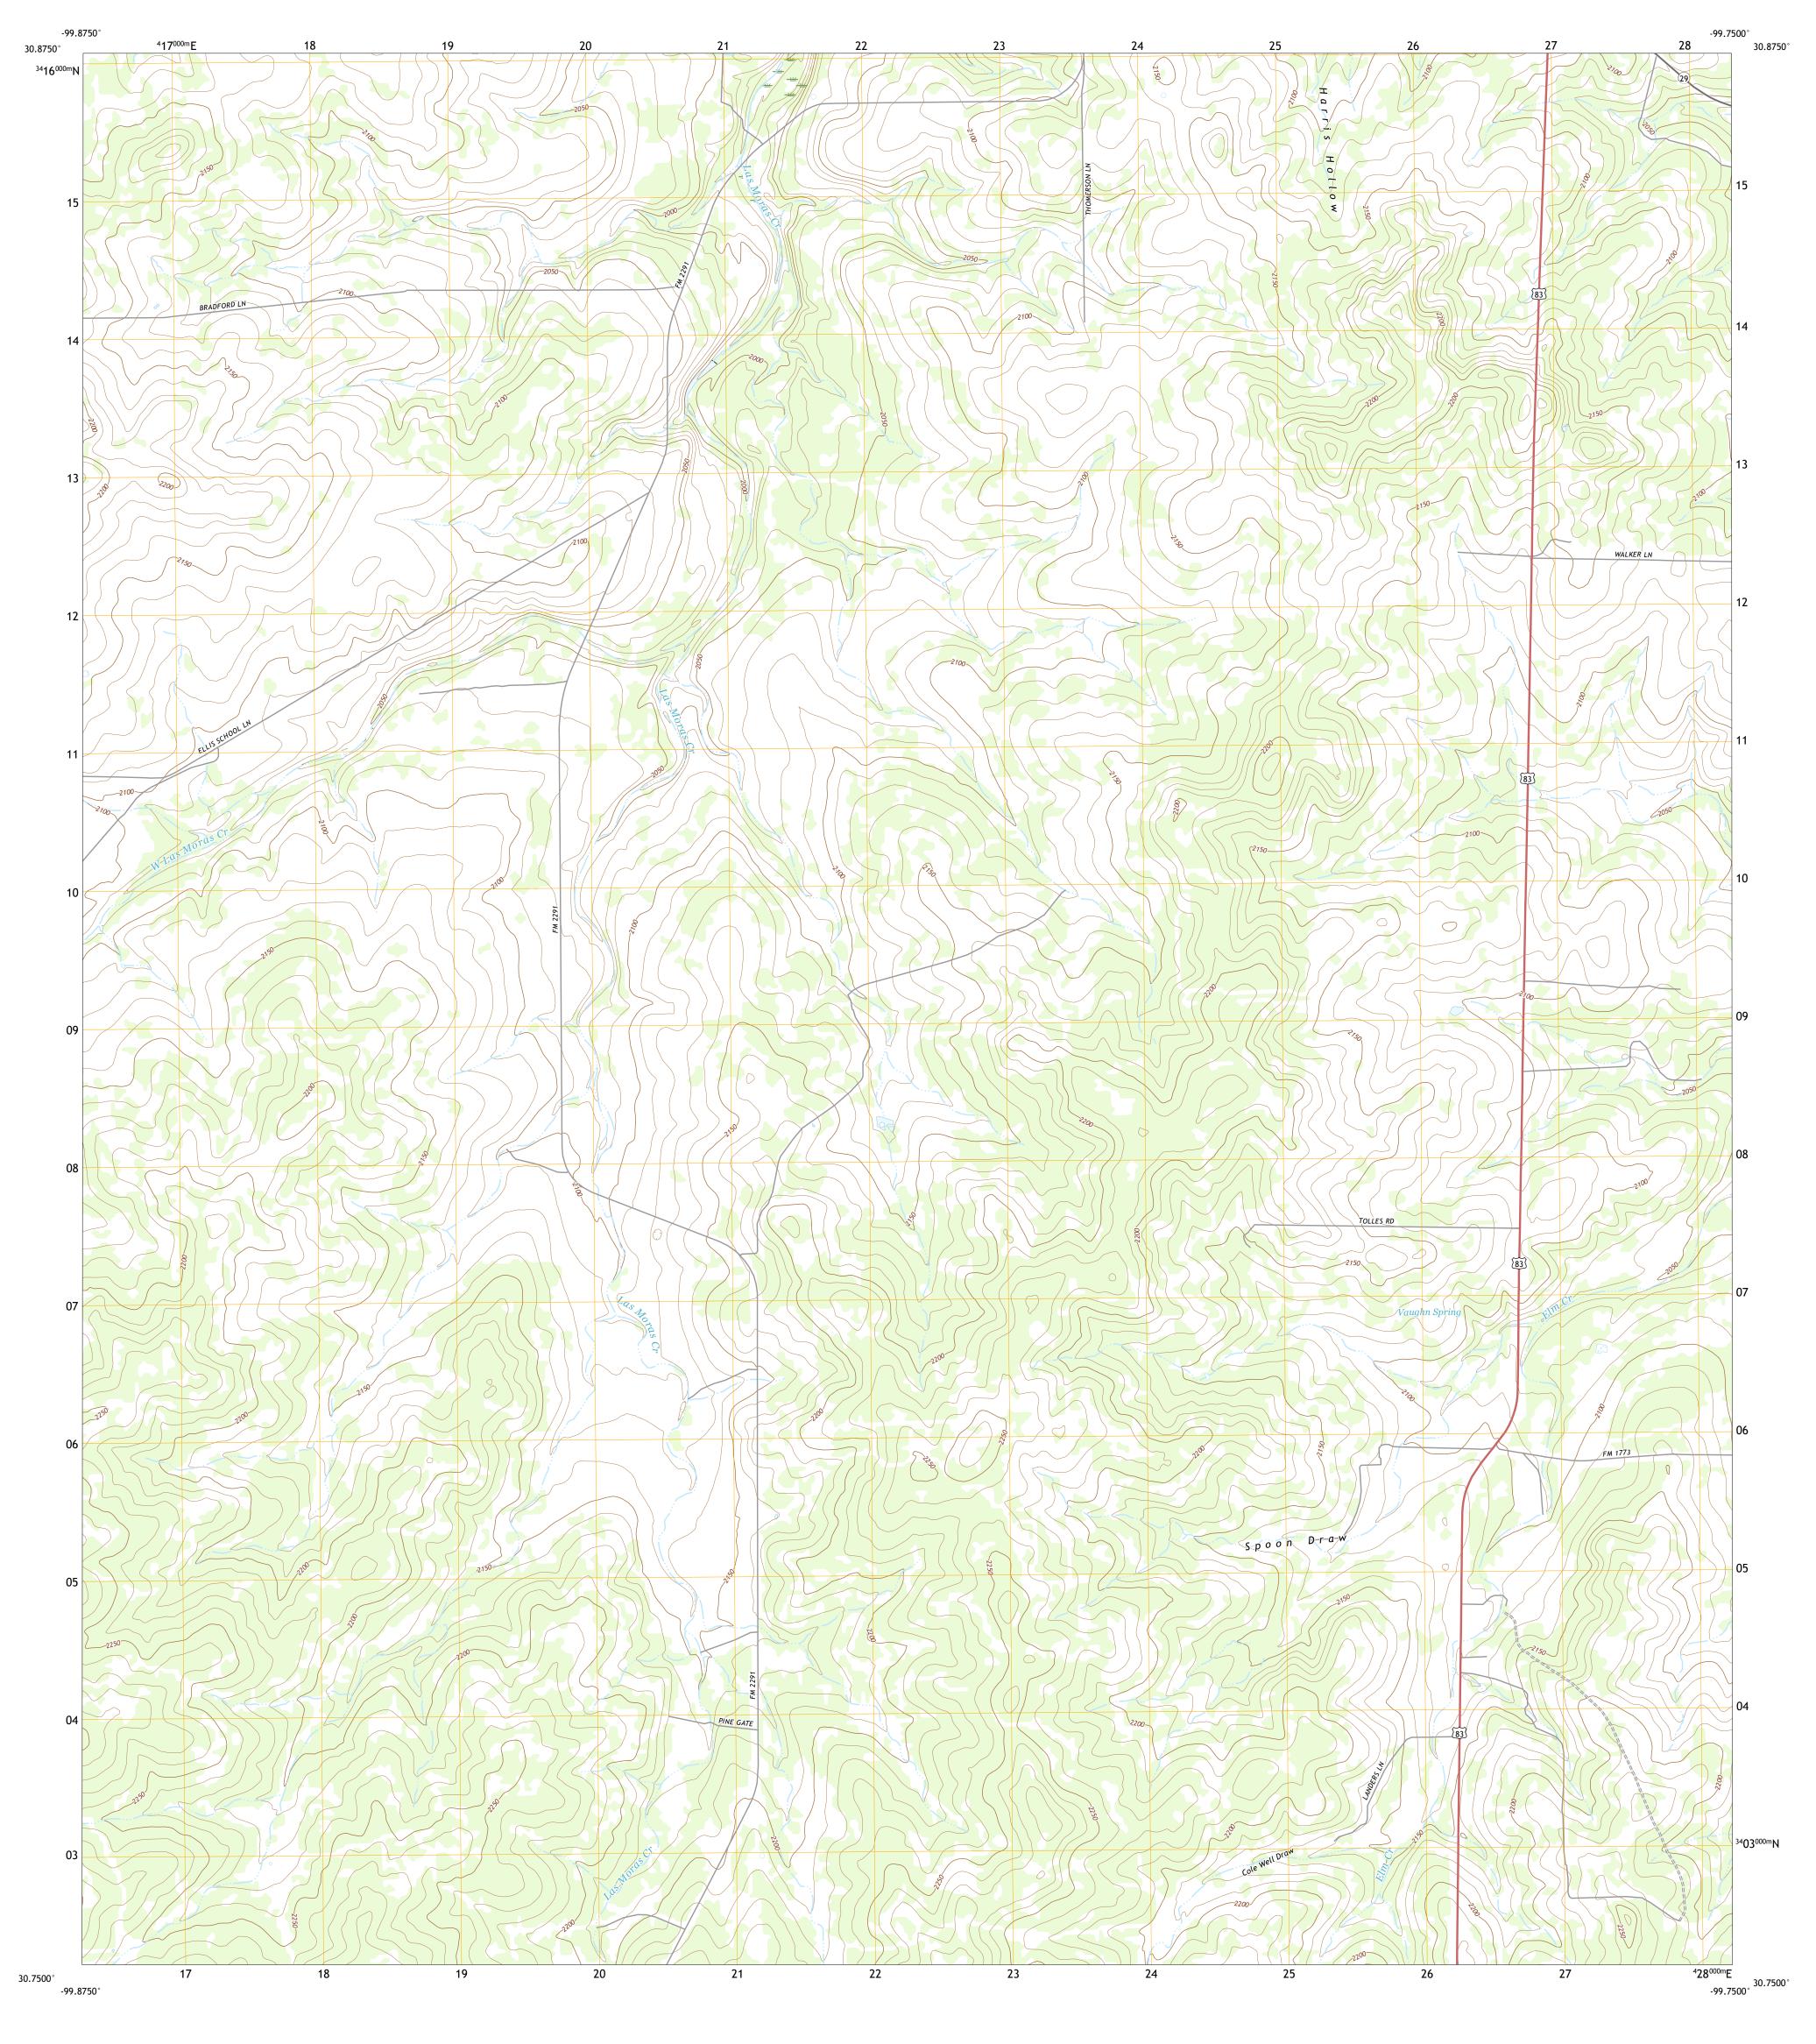

Produced by the United States Geological Survey
North American Datum of 1983 (NAD83)
World Geodetic System of 1984 (WGS84). Projection and
1 000-meter grid:Universal Transverse Mercator, Zone 14R This map is not a legal document. Boundaries may be generalized for this map scale. Private lands within government reservations may not be shown. Obtain permission before entering private lands. Imagery.... Roads..... Names..... Hydrography...... Contours.... Boundaries.... ..FWS National Wetlands Inventory Not Available