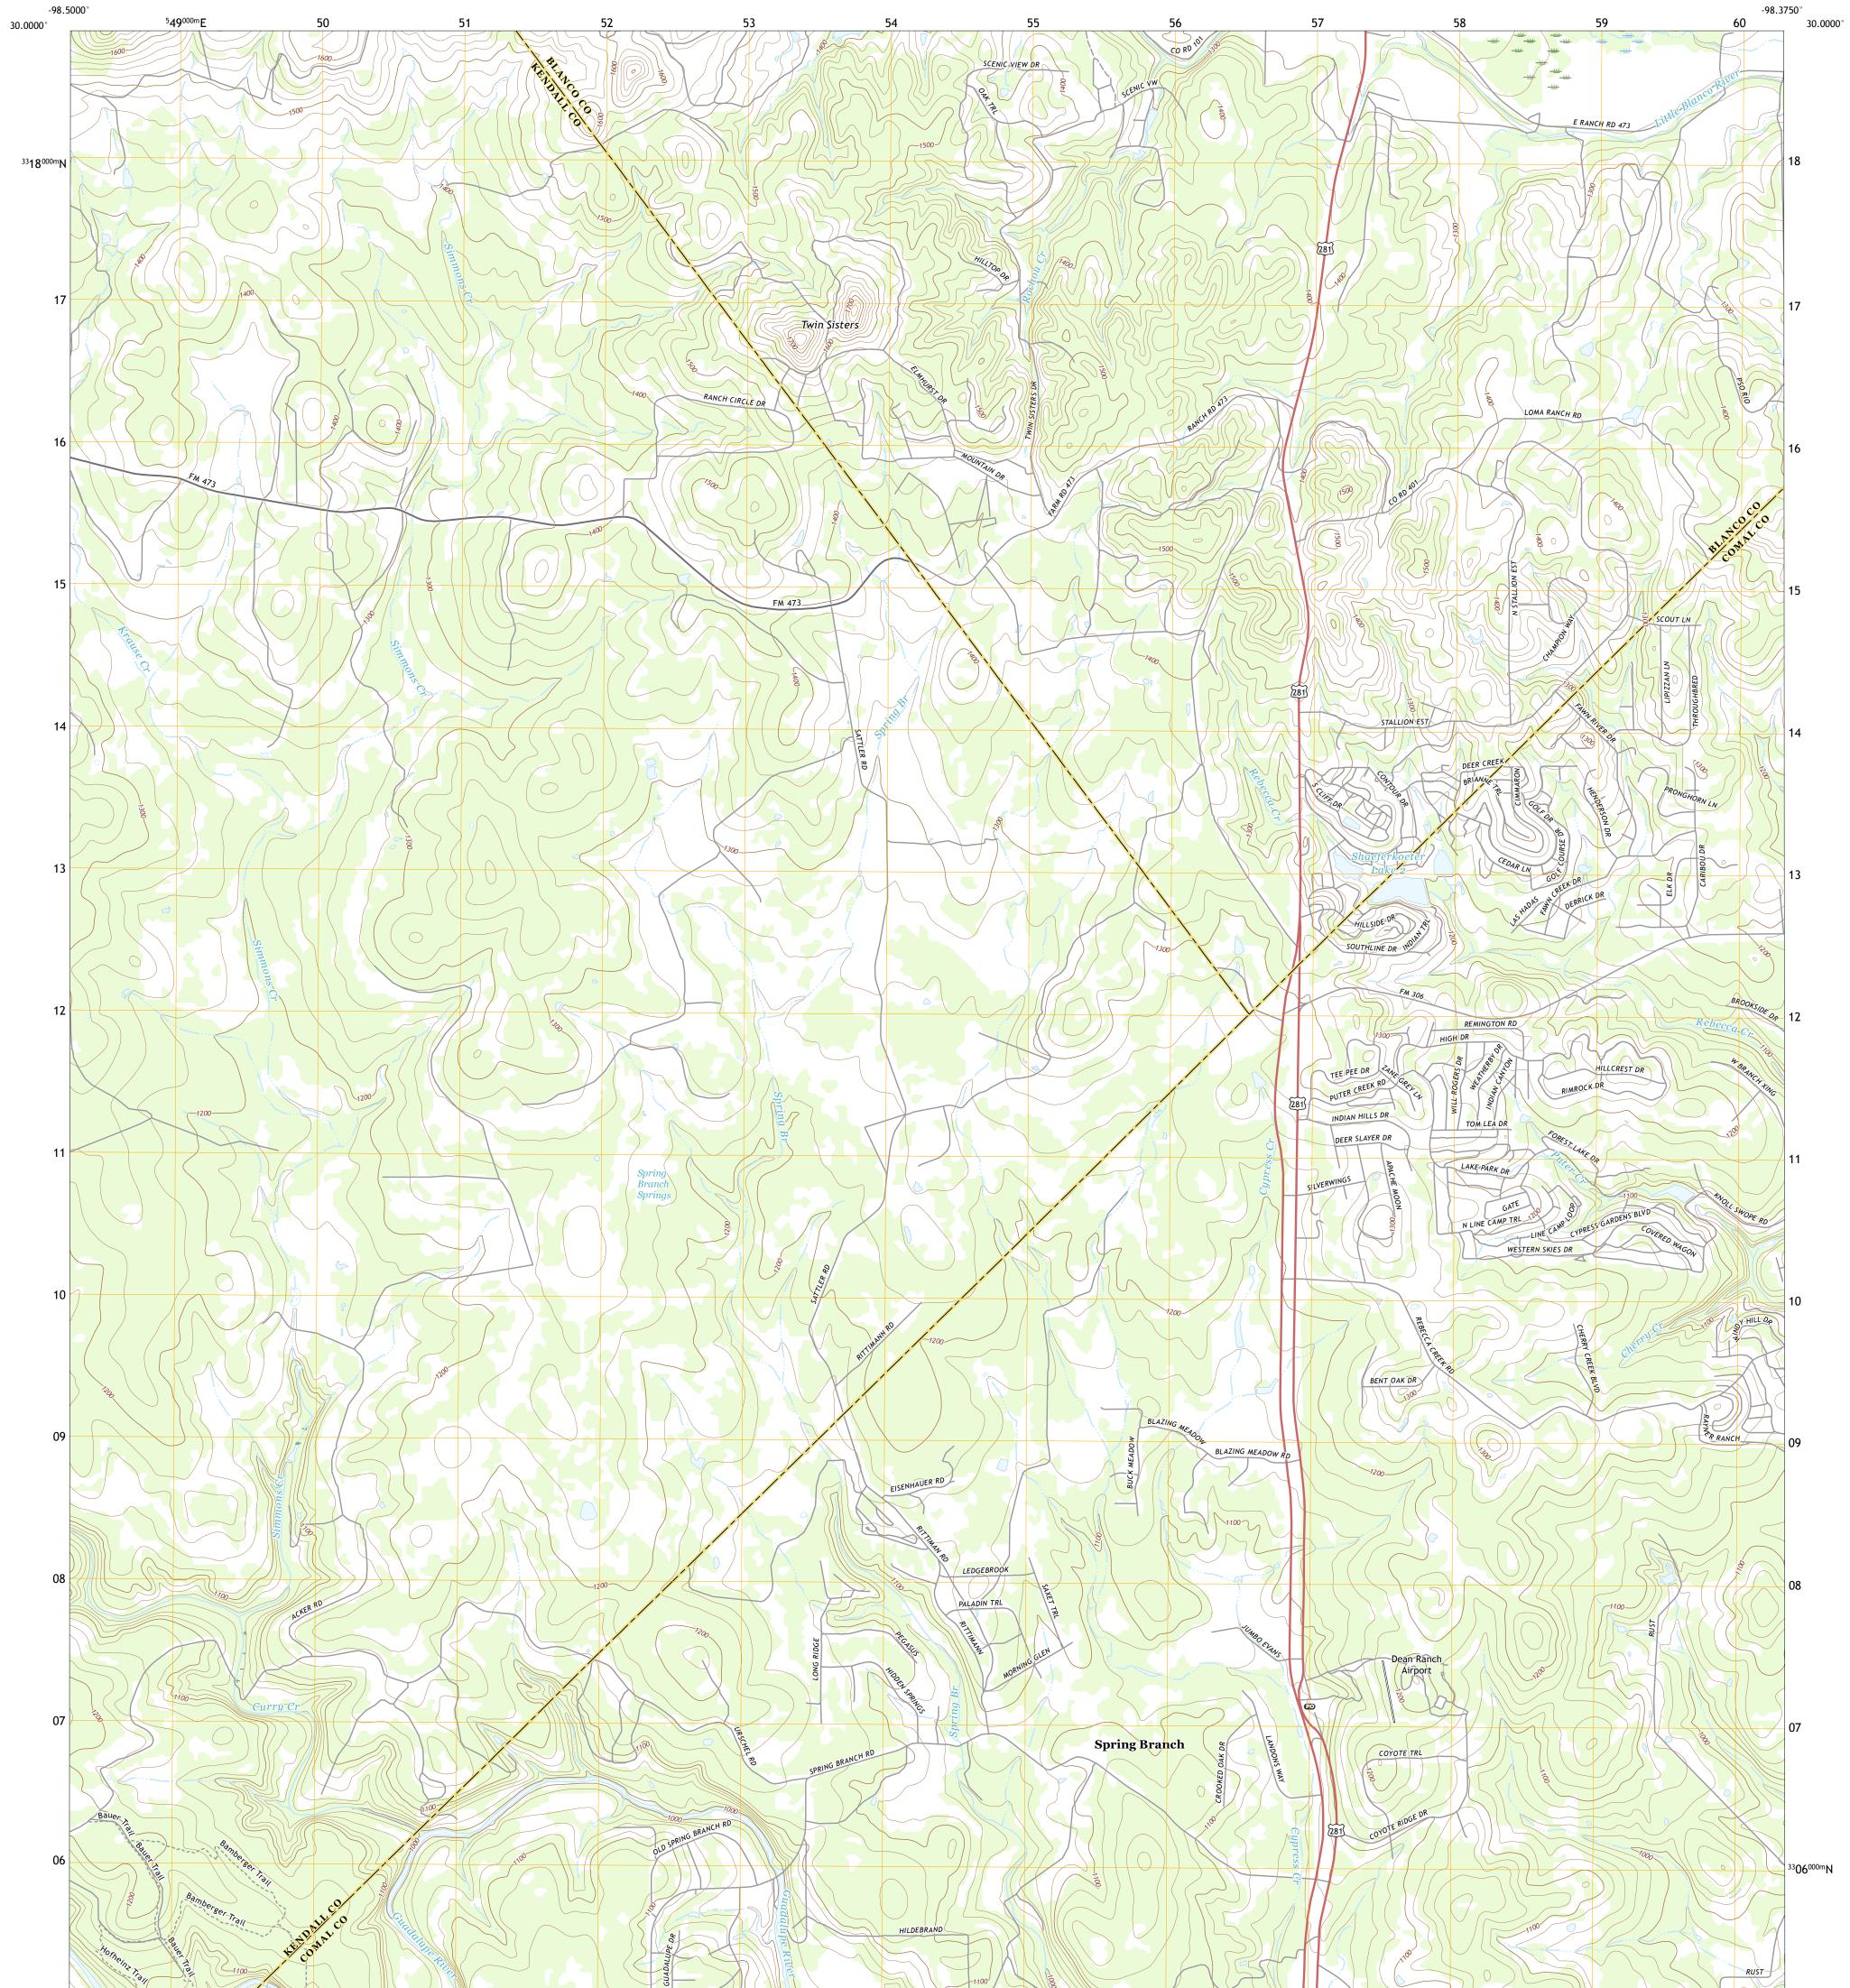

## U.S. DEPARTMENT OF THE INTERIOR U.S. GEOLOGICAL SURVEY

SPRING BRANCH QUADRANGLE TEXAS 7.5-MINUTE SERIES

Produced by the United States Geological Survey North American Datum of 1983 (NAD83) World Geodetic System of 1984 (WGS84). Projection and 1 000-meter grid:Universal Transverse Mercator, Zone 14R This map is not a legal document. Boundaries may be generalized for this map scale. Private lands within government reservations may not be shown. Obtain permission before entering private lands.

 Imagery......NAIP, September 2016 - November 2016

 Roads.........National
 U.S. Census Bureau, 2015 - 2018

 Names.......GNIS, 1979 - 2018

 Hydrography.....National
 Hydrography Dataset, 2002 - 2018

 Contours.....National
 Elevation

 Boundaries.....Multiple
 sources; see metadata

 Wetlands.....FWS
 National

 Wetlands
 Inventory

 1983

NSN. 7643016324K42584