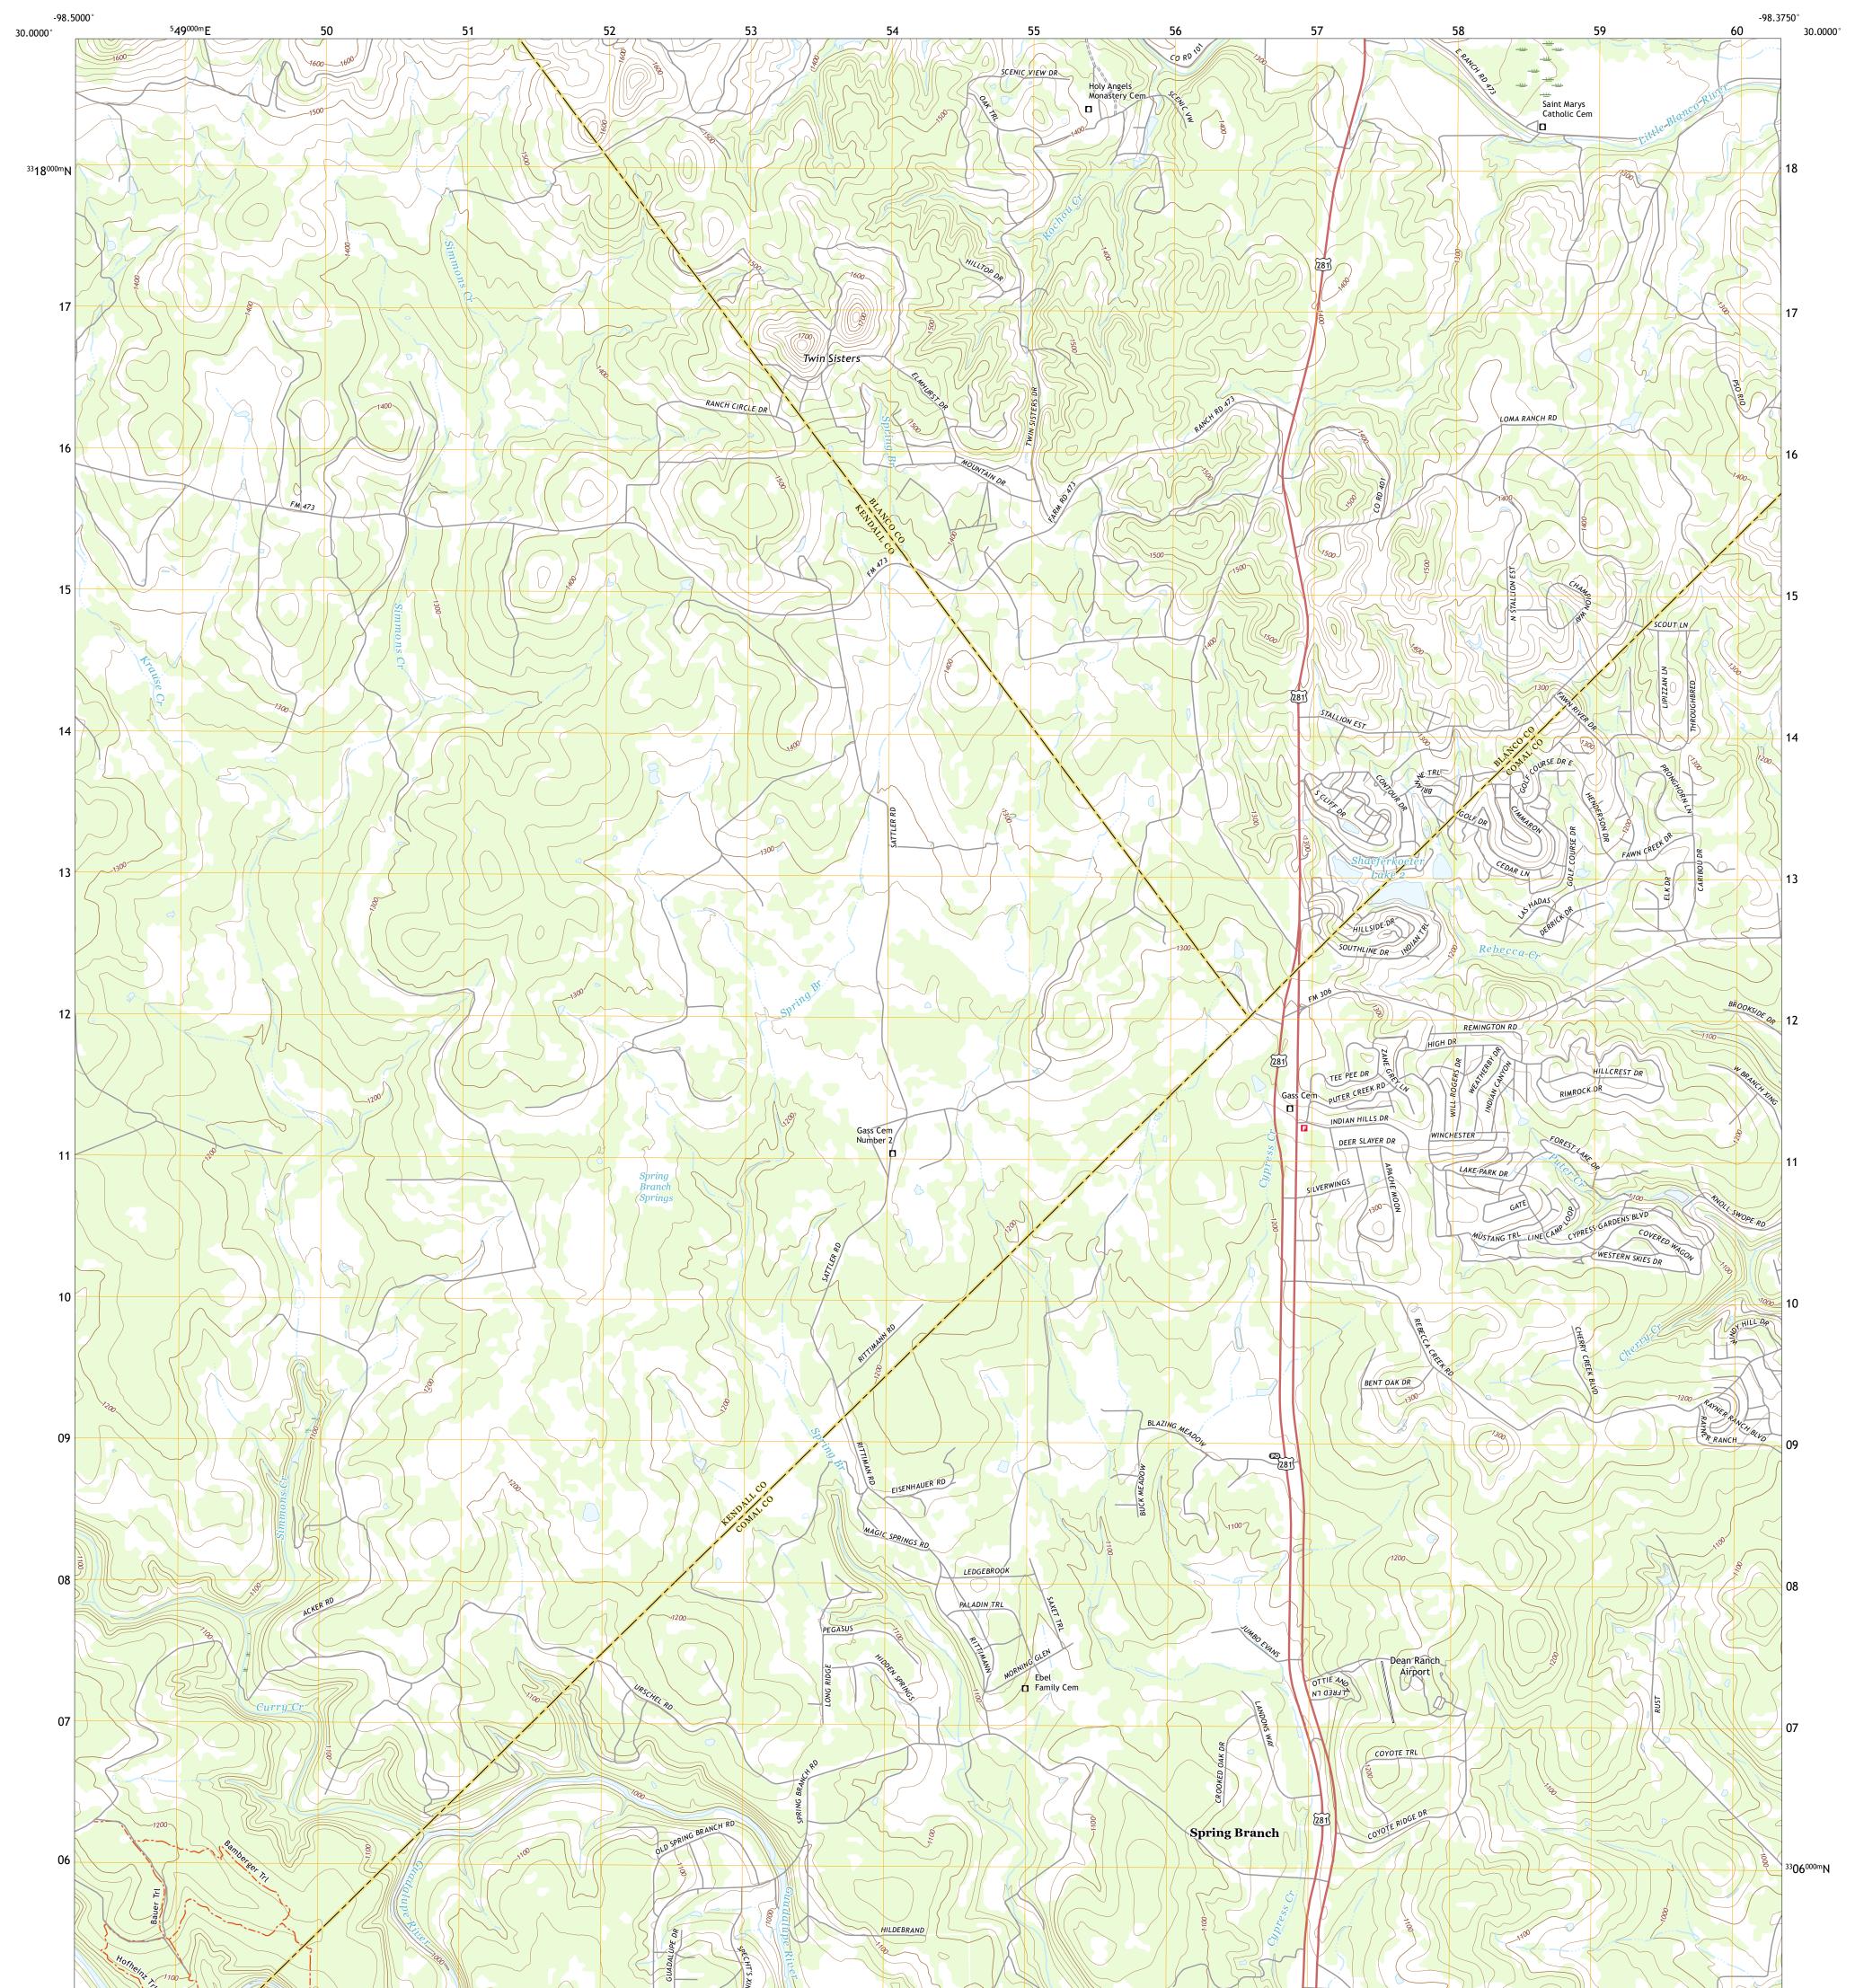

## U.S. DEPARTMENT OF THE INTERIOR U.S. GEOLOGICAL SURVEY

SPRING BRANCH QUADRANGLE TEXAS 7.5-MINUTE SERIES

Produced by the United States Geological Survey North American Datum of 1983 (NAD83) World Geodetic System of 1984 (WGS84). Projection and 1 000-meter grid:Universal Transverse Mercator, Zone 14R This map is not a legal document. Boundaries may be generalized for this map scale. Private lands within government reservations may not be shown. Obtain permission before entering private lands.

Imagery......NAIP, September 2016 - November 2016 Roads......GNIS, 1979 - 2021 Hydrography......GNIS, 1979 - 2021 Hydrography.....National Hydrography Dataset, 2002 - 2018 Contours.....National Elevation Dataset, 2021 Boundaries.....Multiple sources; see metadata file 2019 - 2021 Wetlands.....FWS National Wetlands Inventory Not Available