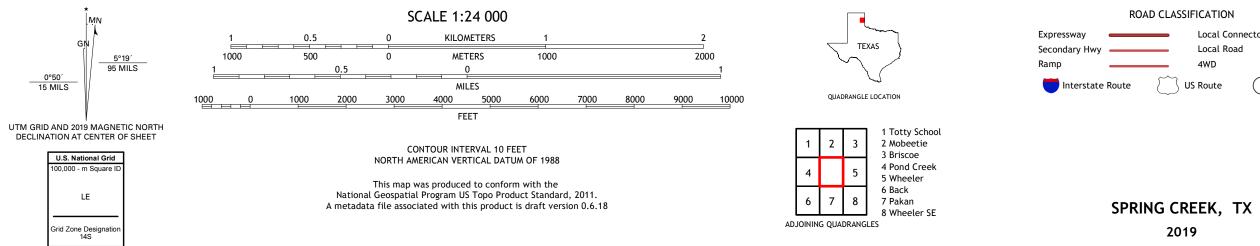

## U.S. DEPARTMENT OF THE INTERIOR U.S. GEOLOGICAL SURVEY

SPRING CREEK QUADRANGLE TEXAS - WHEELER COUNTY 7.5-MINUTE SERIES

Produced by the United States Geological Survey North American Datum of 1983 (NAD83) World Geodetic System of 1984 (WGS84). Projection and 1 000-meter grid:Universal Transverse Mercator, Zone 14S This map is not a legal document. Boundaries may be generalized for this map scale. Private lands within government reservations may not be shown. Obtain permission before entering private lands.

.....NAIP, September 2016 - November 2016 U.S. Census Bureau, 2015 - 2018 .....GNIS, Not Available .....National Hydrography Dataset, 2004 - 2018 .....National Elevation Dataset, 2002 .....Multiple sources; see metadata file 2016 - 2017 Imagery.... Roads..... Names..... Hydrography..... Contours.....Boundaries.....Mu Wetlands... ..FWS National Wetlands Inventory 2004 - 2008