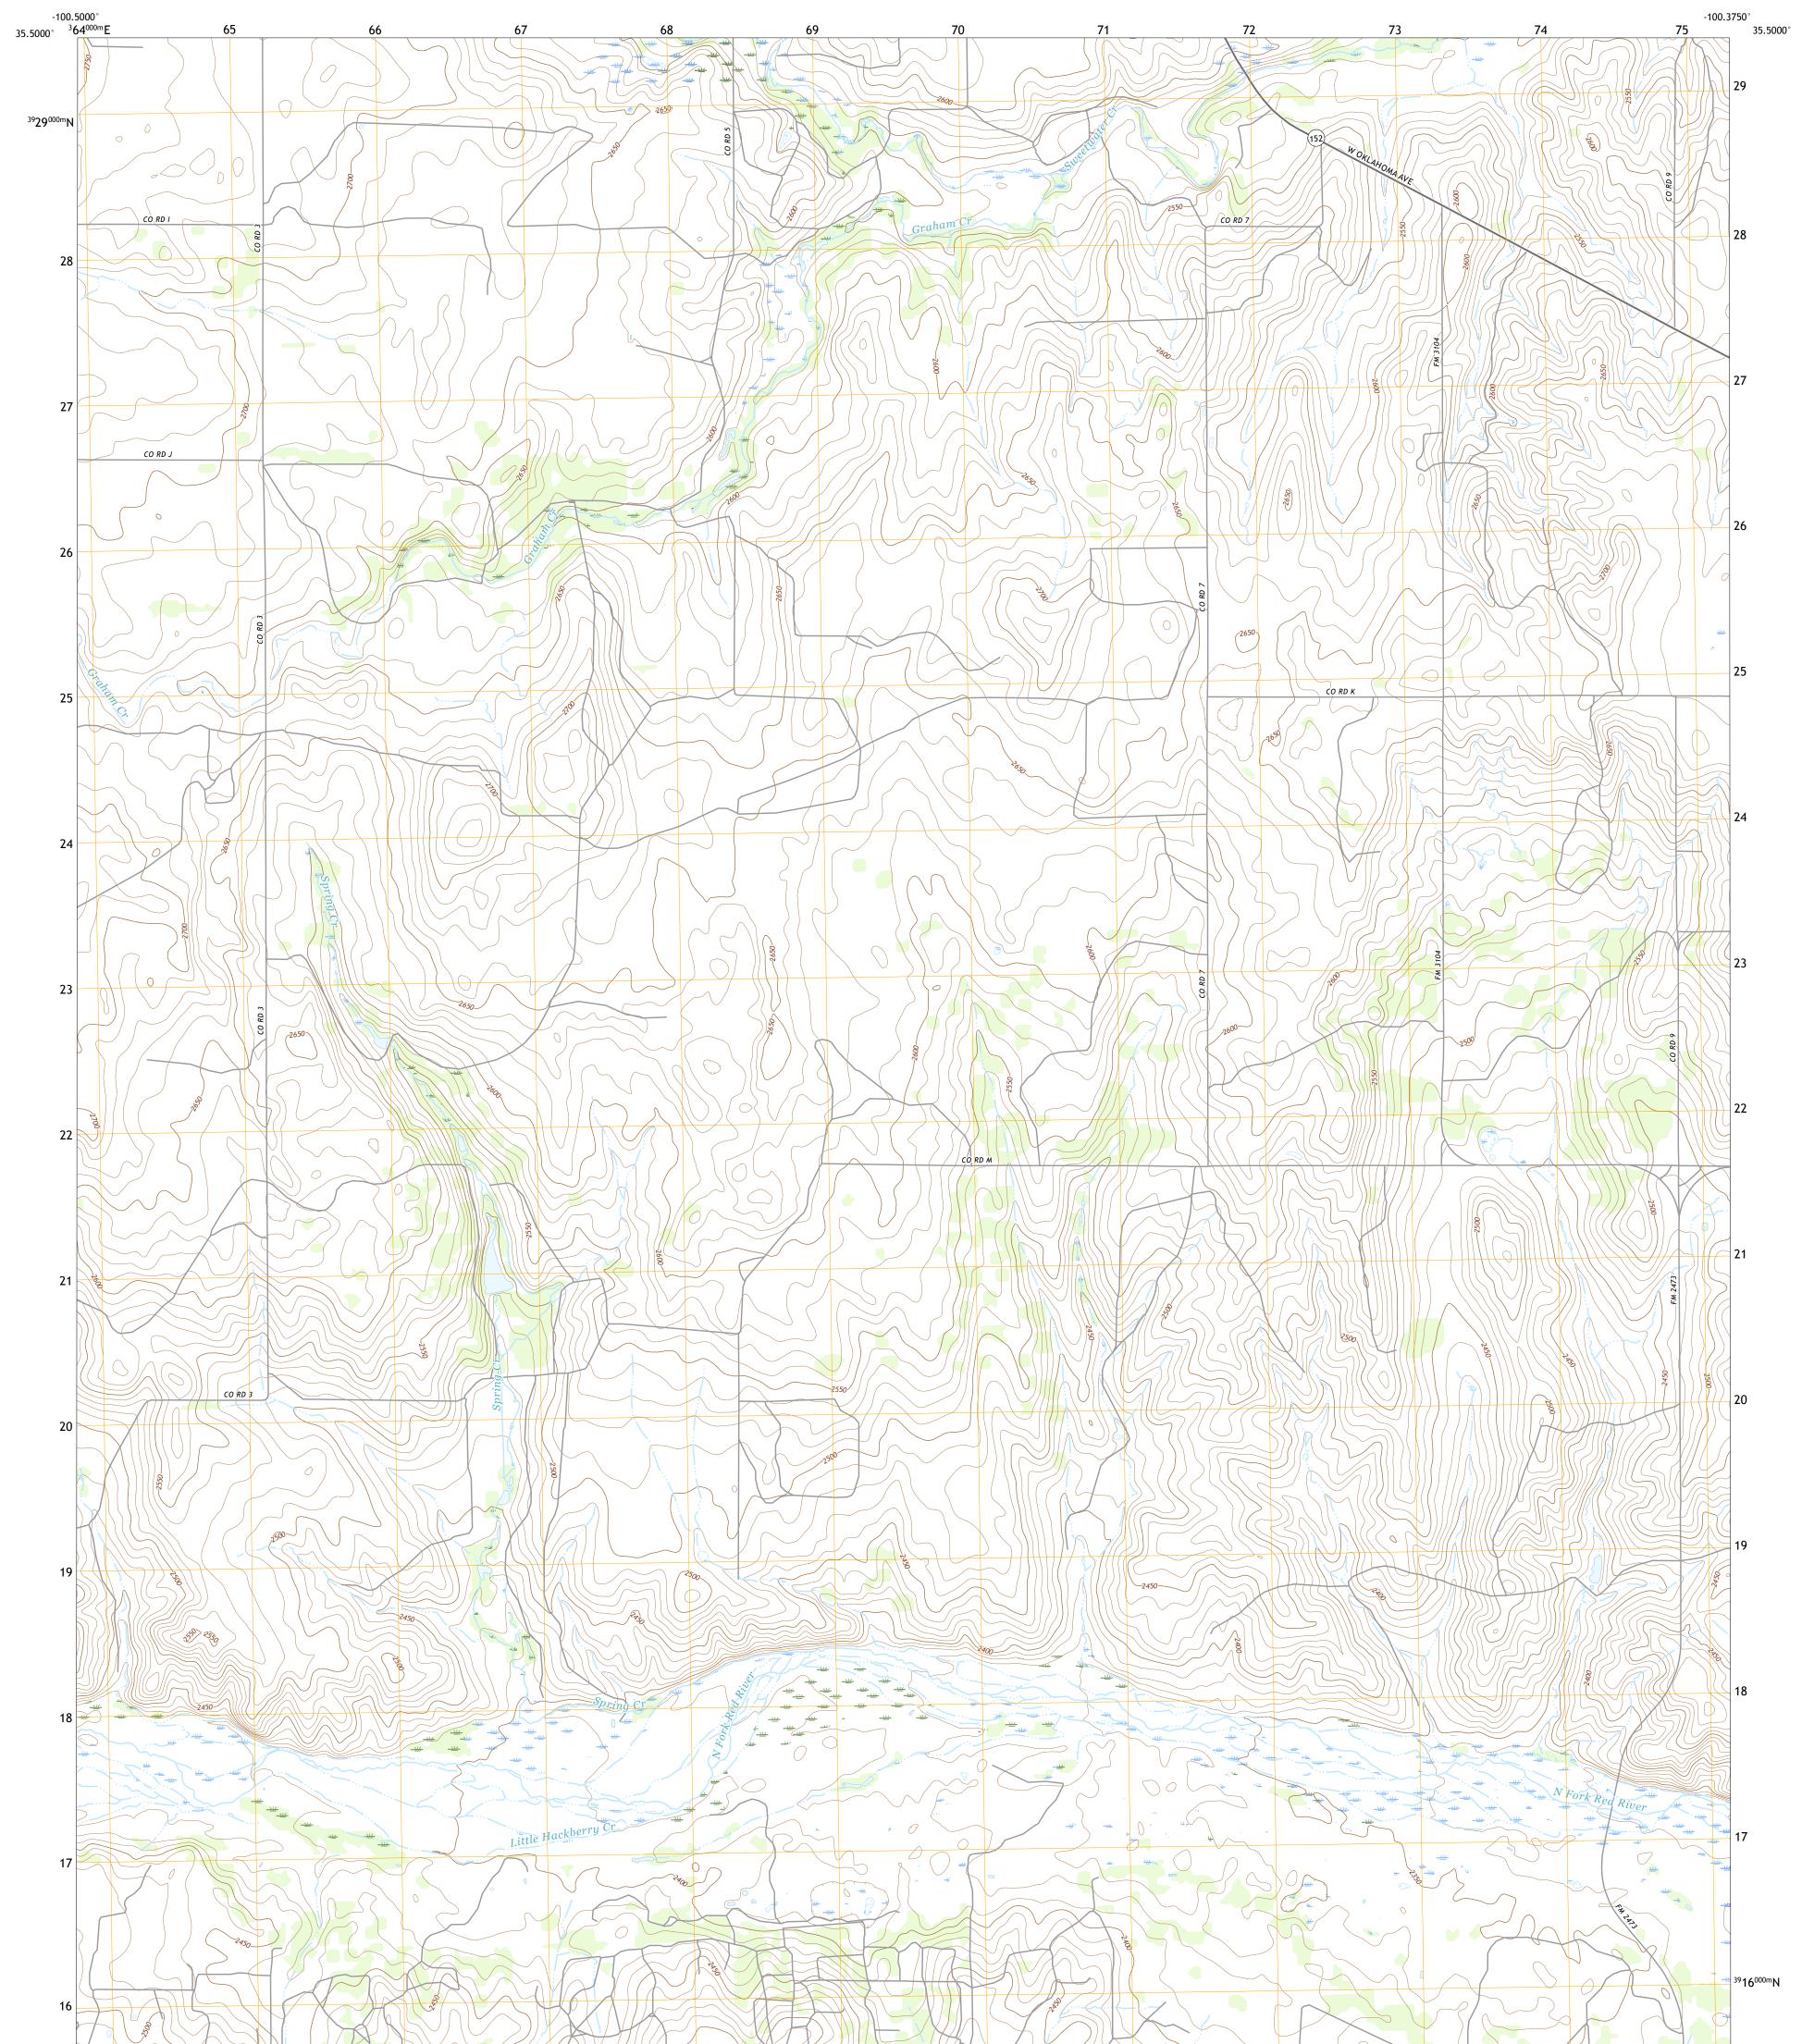

## U.S. DEPARTMENT OF THE INTERIOR U.S. GEOLOGICAL SURVEY

SPRING CREEK QUADRANGLE TEXAS - WHEELER COUNTY 7.5-MINUTE SERIES

Produced by the United States Geological Survey North American Datum of 1983 (NAD83) World Geodetic System of 1984 (WGS84). Projection and 1 000-meter grid:Universal Transverse Mercator, Zone 14S This map is not a legal document. Boundaries may be generalized for this map scale. Private lands within government reservations may not be shown. Obtain permission before entering private lands.