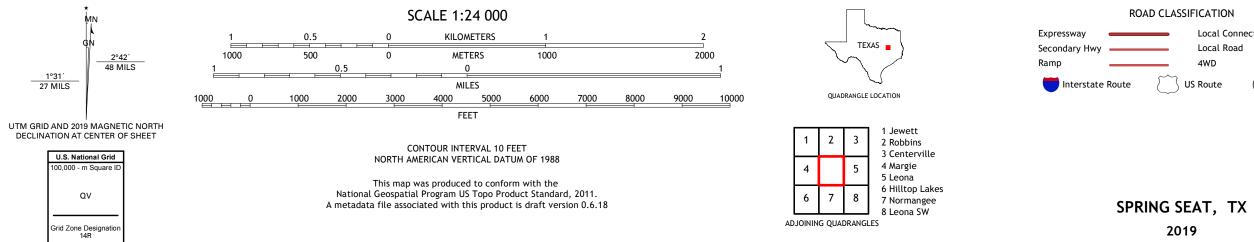

## U.S. DEPARTMENT OF THE INTERIOR U.S. GEOLOGICAL SURVEY

SPRING SEAT QUADRANGLE TEXAS - LEON COUNTY 7.5-MINUTE SERIES

**Produced by the United States Geological Survey** North American Datum of 1983 (NAD83) World Geodetic System of 1984 (WGS84). Projection and 1 000-meter grid:Universal Transverse Mercator, Zone 14R This map is not a legal document. Boundaries may be generalized for this map scale. Private lands within government reservations may not be shown. Obtain permission before entering private lands.

ROAD CLASSIFICATION Local Connector Local Road \_\_\_\_\_ \_\_\_\_ 4WD US Route State Route lnterstate Route

2019