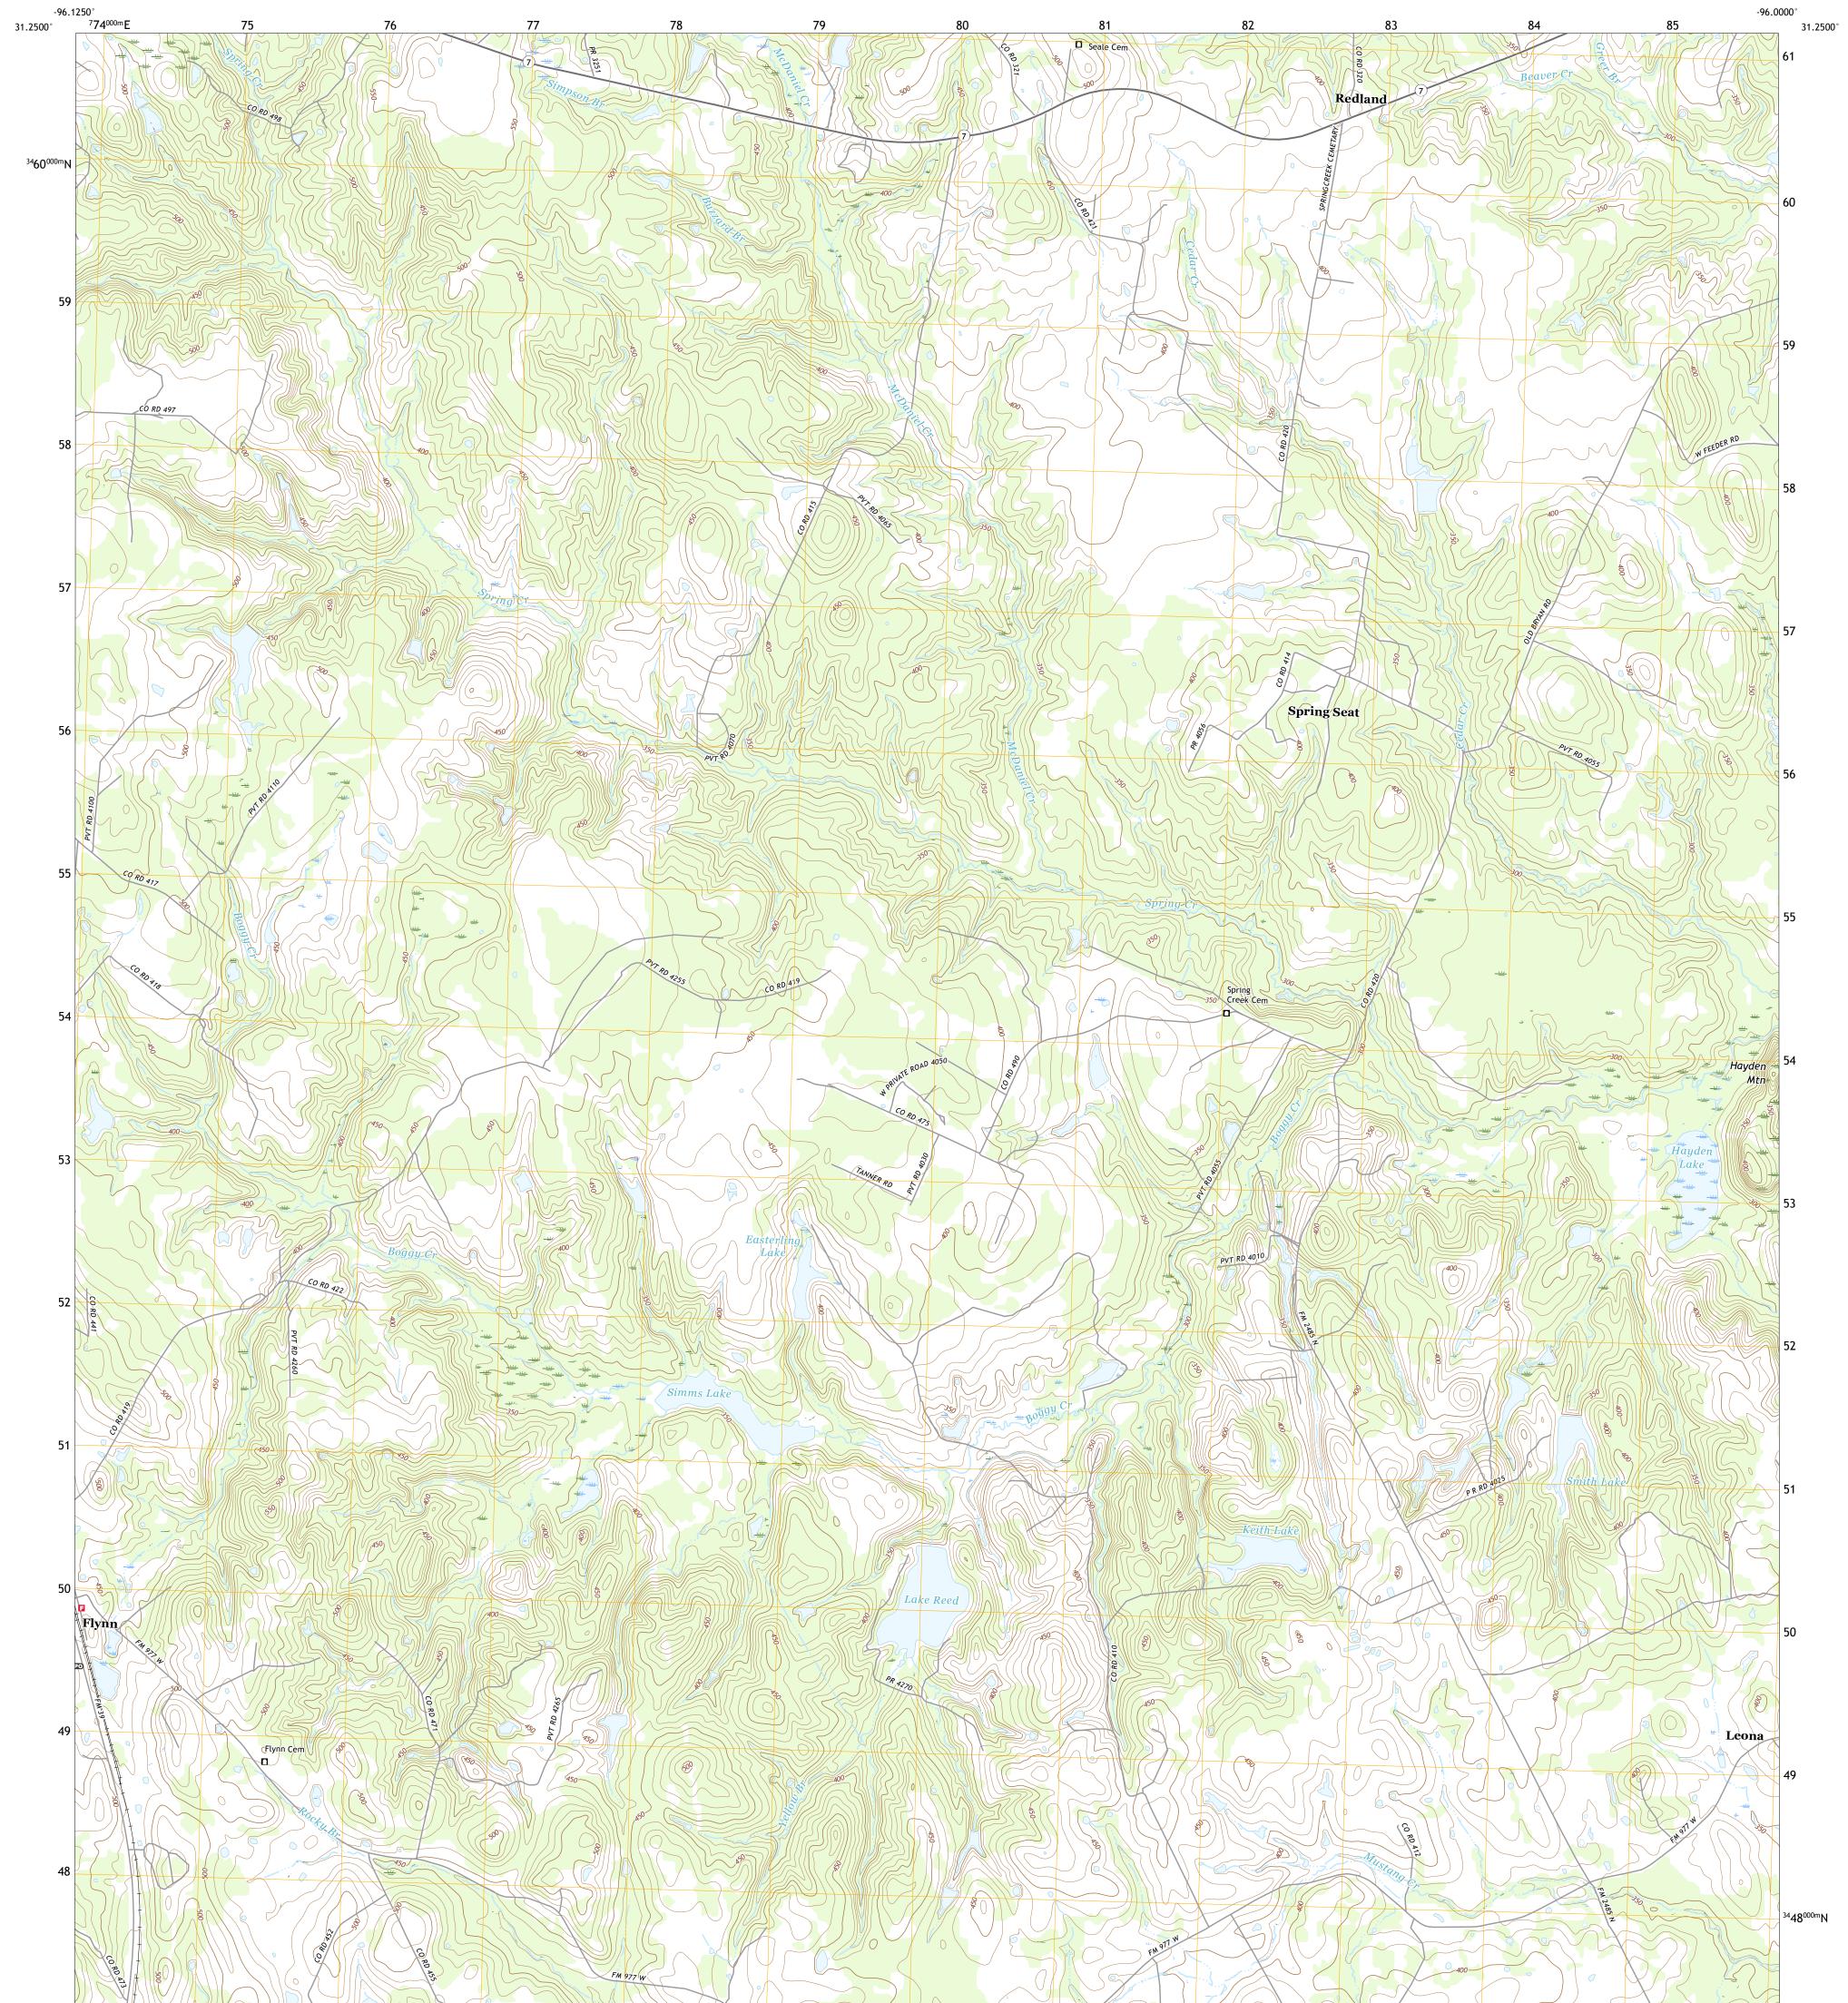

## U.S. DEPARTMENT OF THE INTERIOR U.S. GEOLOGICAL SURVEY

SPRING SEAT QUADRANGLE TEXAS - LEON COUNTY 7.5-MINUTE SERIES

**Produced by the United States Geological Survey** North American Datum of 1983 (NAD83) World Geodetic System of 1984 (WGS84). Projection and 1 000-meter grid:Universal Transverse Mercator, Zone 14R This map is not a legal document. Boundaries may be generalized for this map scale. Private lands within government reservations may not be shown. Obtain permission before entering private lands.