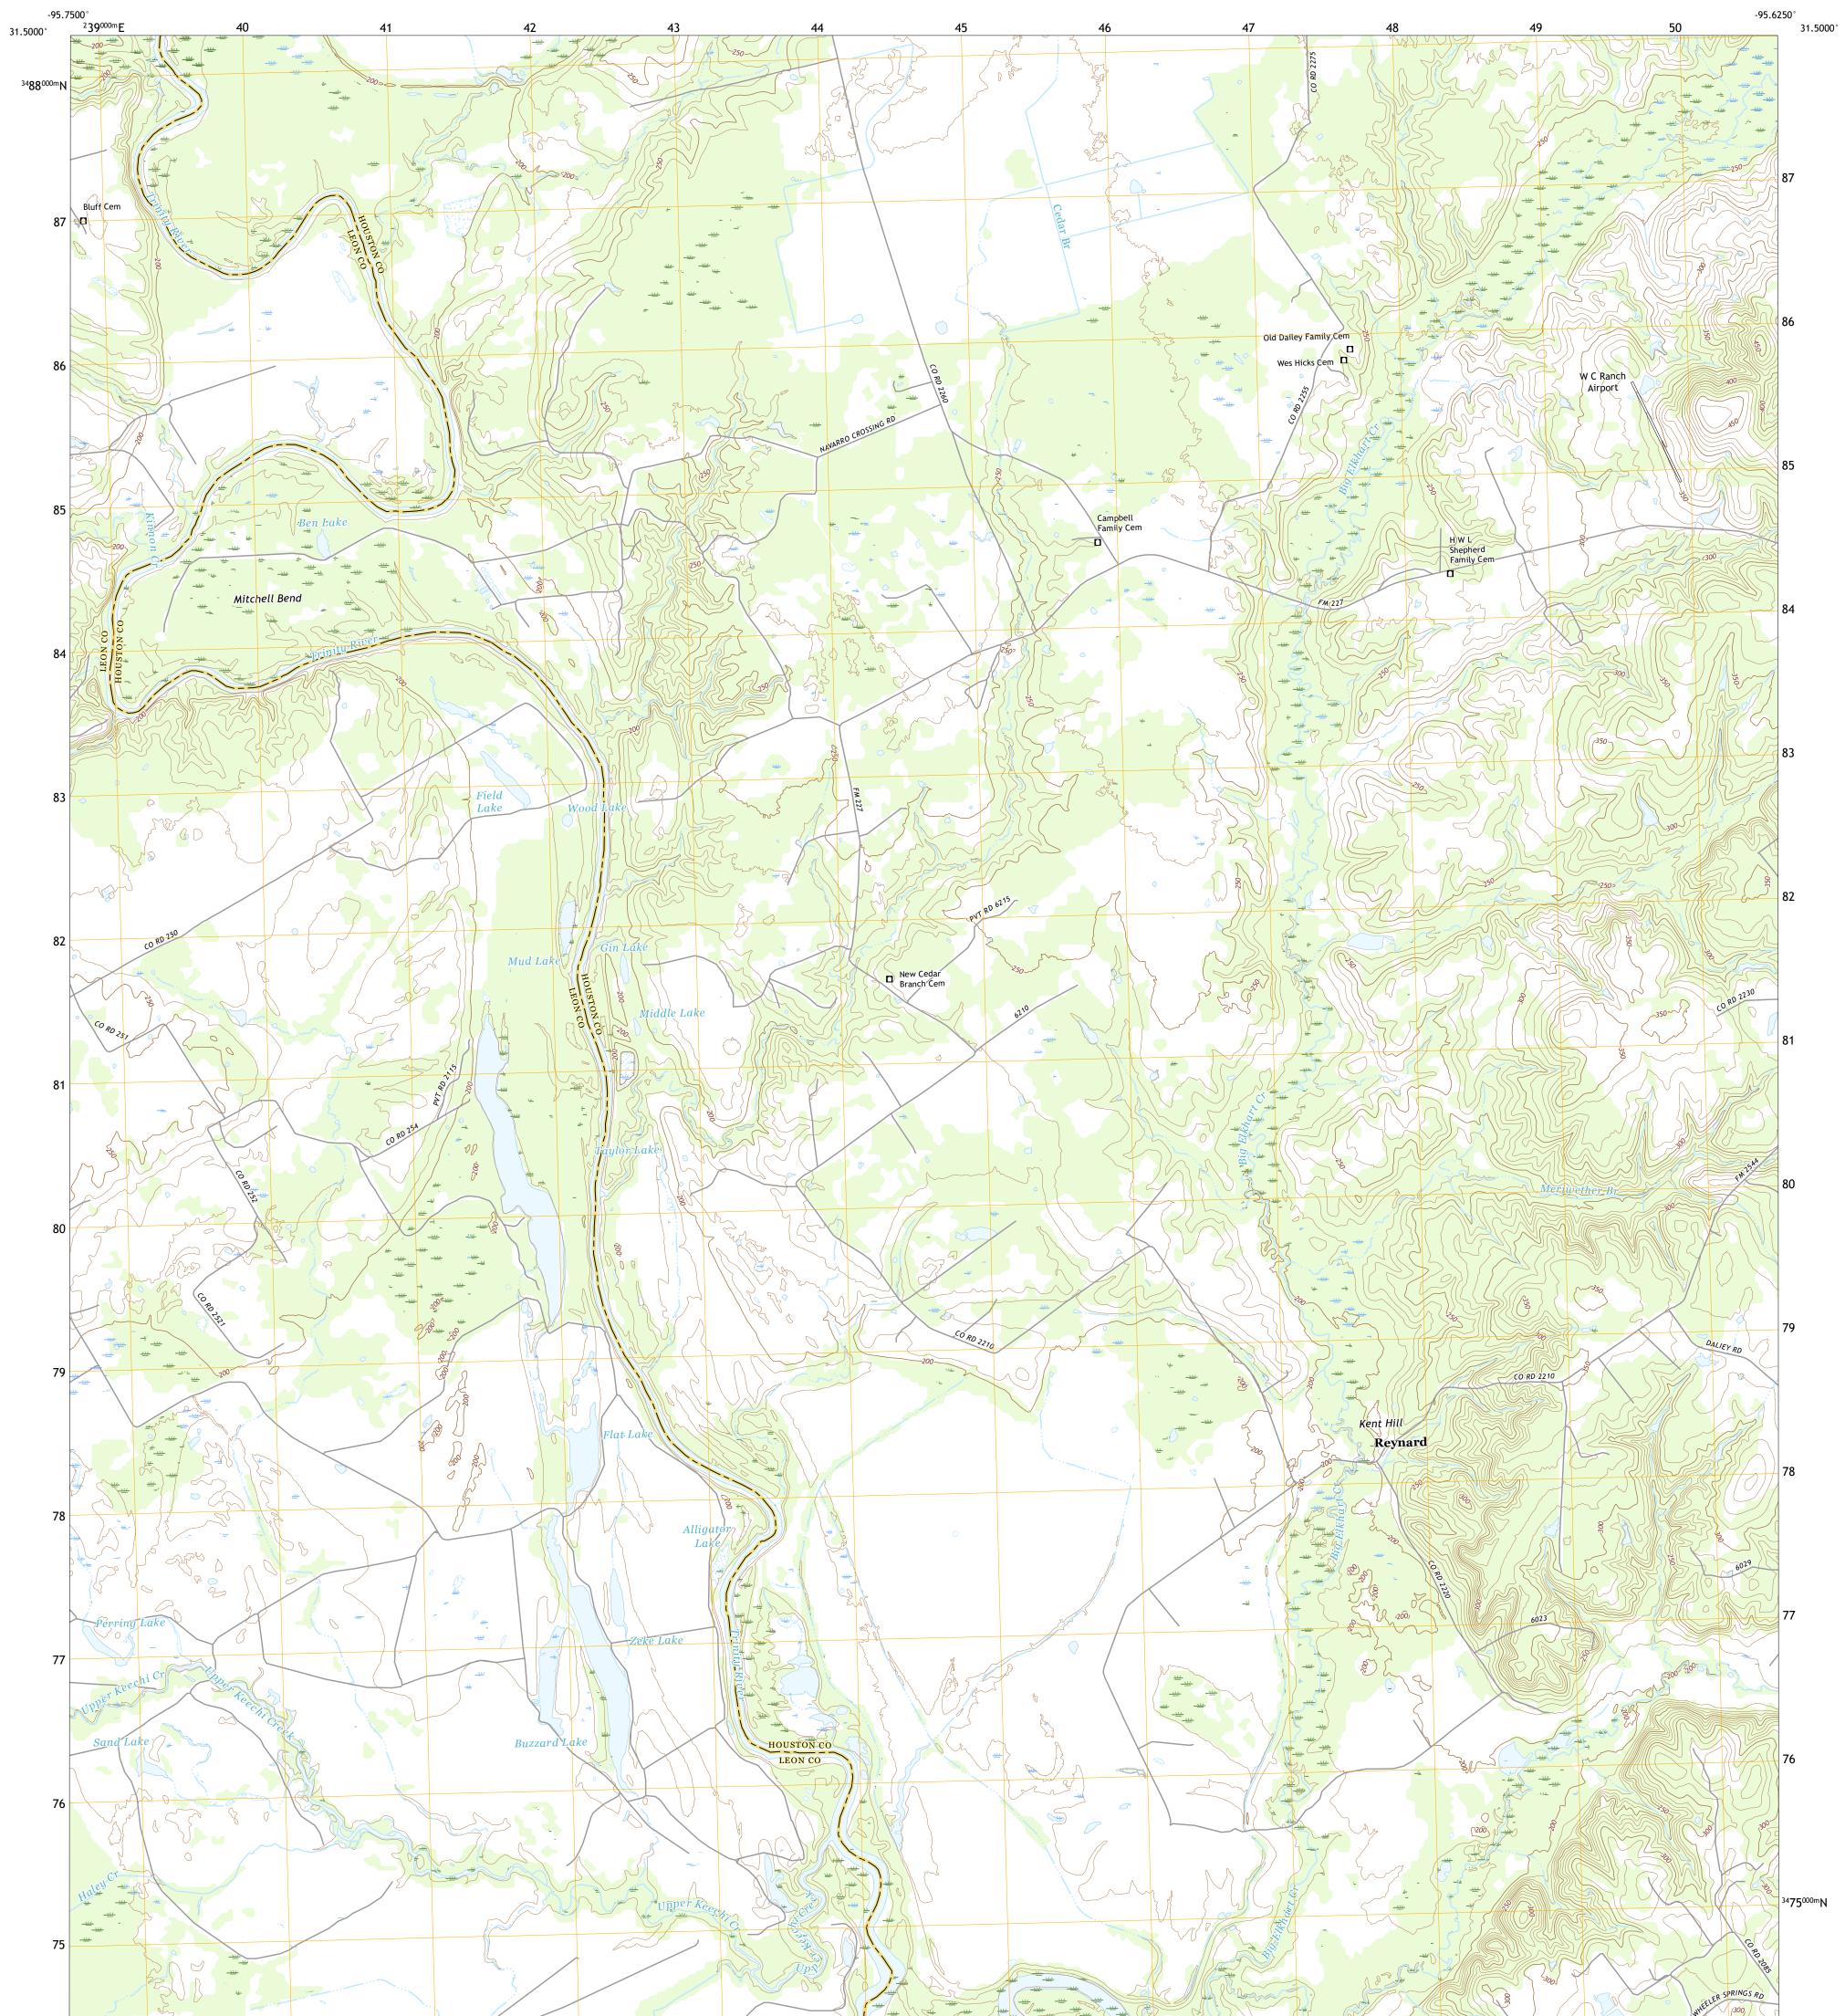

## The National Map US Topo

STANMIRE LAKE QUADRANGLE TEXAS 7.5-MINUTE SERIES

Produced by the United States Geological Survey North American Datum of 1983 (NAD83) World Geodetic System of 1984 (WGS84). Projection and 1 000-meter grid:Universal Transverse Mercator, Zone 15R This map is not a legal document. Boundaries may be generalized for this map scale. Private lands within government reservations may not be shown. Obtain permission before entering private lands.

 Imagery......NAIP, September 2016 - November 2016

 Roads......U.S.
 Census

 Bureau,
 2015

 Names......GNIS,
 1979 - 2022

 Hydrography.....National
 Hydrography

 Dataset,
 2002 - 2018

 Contours.....National
 Elevation

 Dataset,
 2019

 Boundaries......Multiple
 sources;

 See
 metadata

 FWS
 National

 Wetlands
 Inventory

 Not
 Available

STANMIRE LAKE, TX

2022