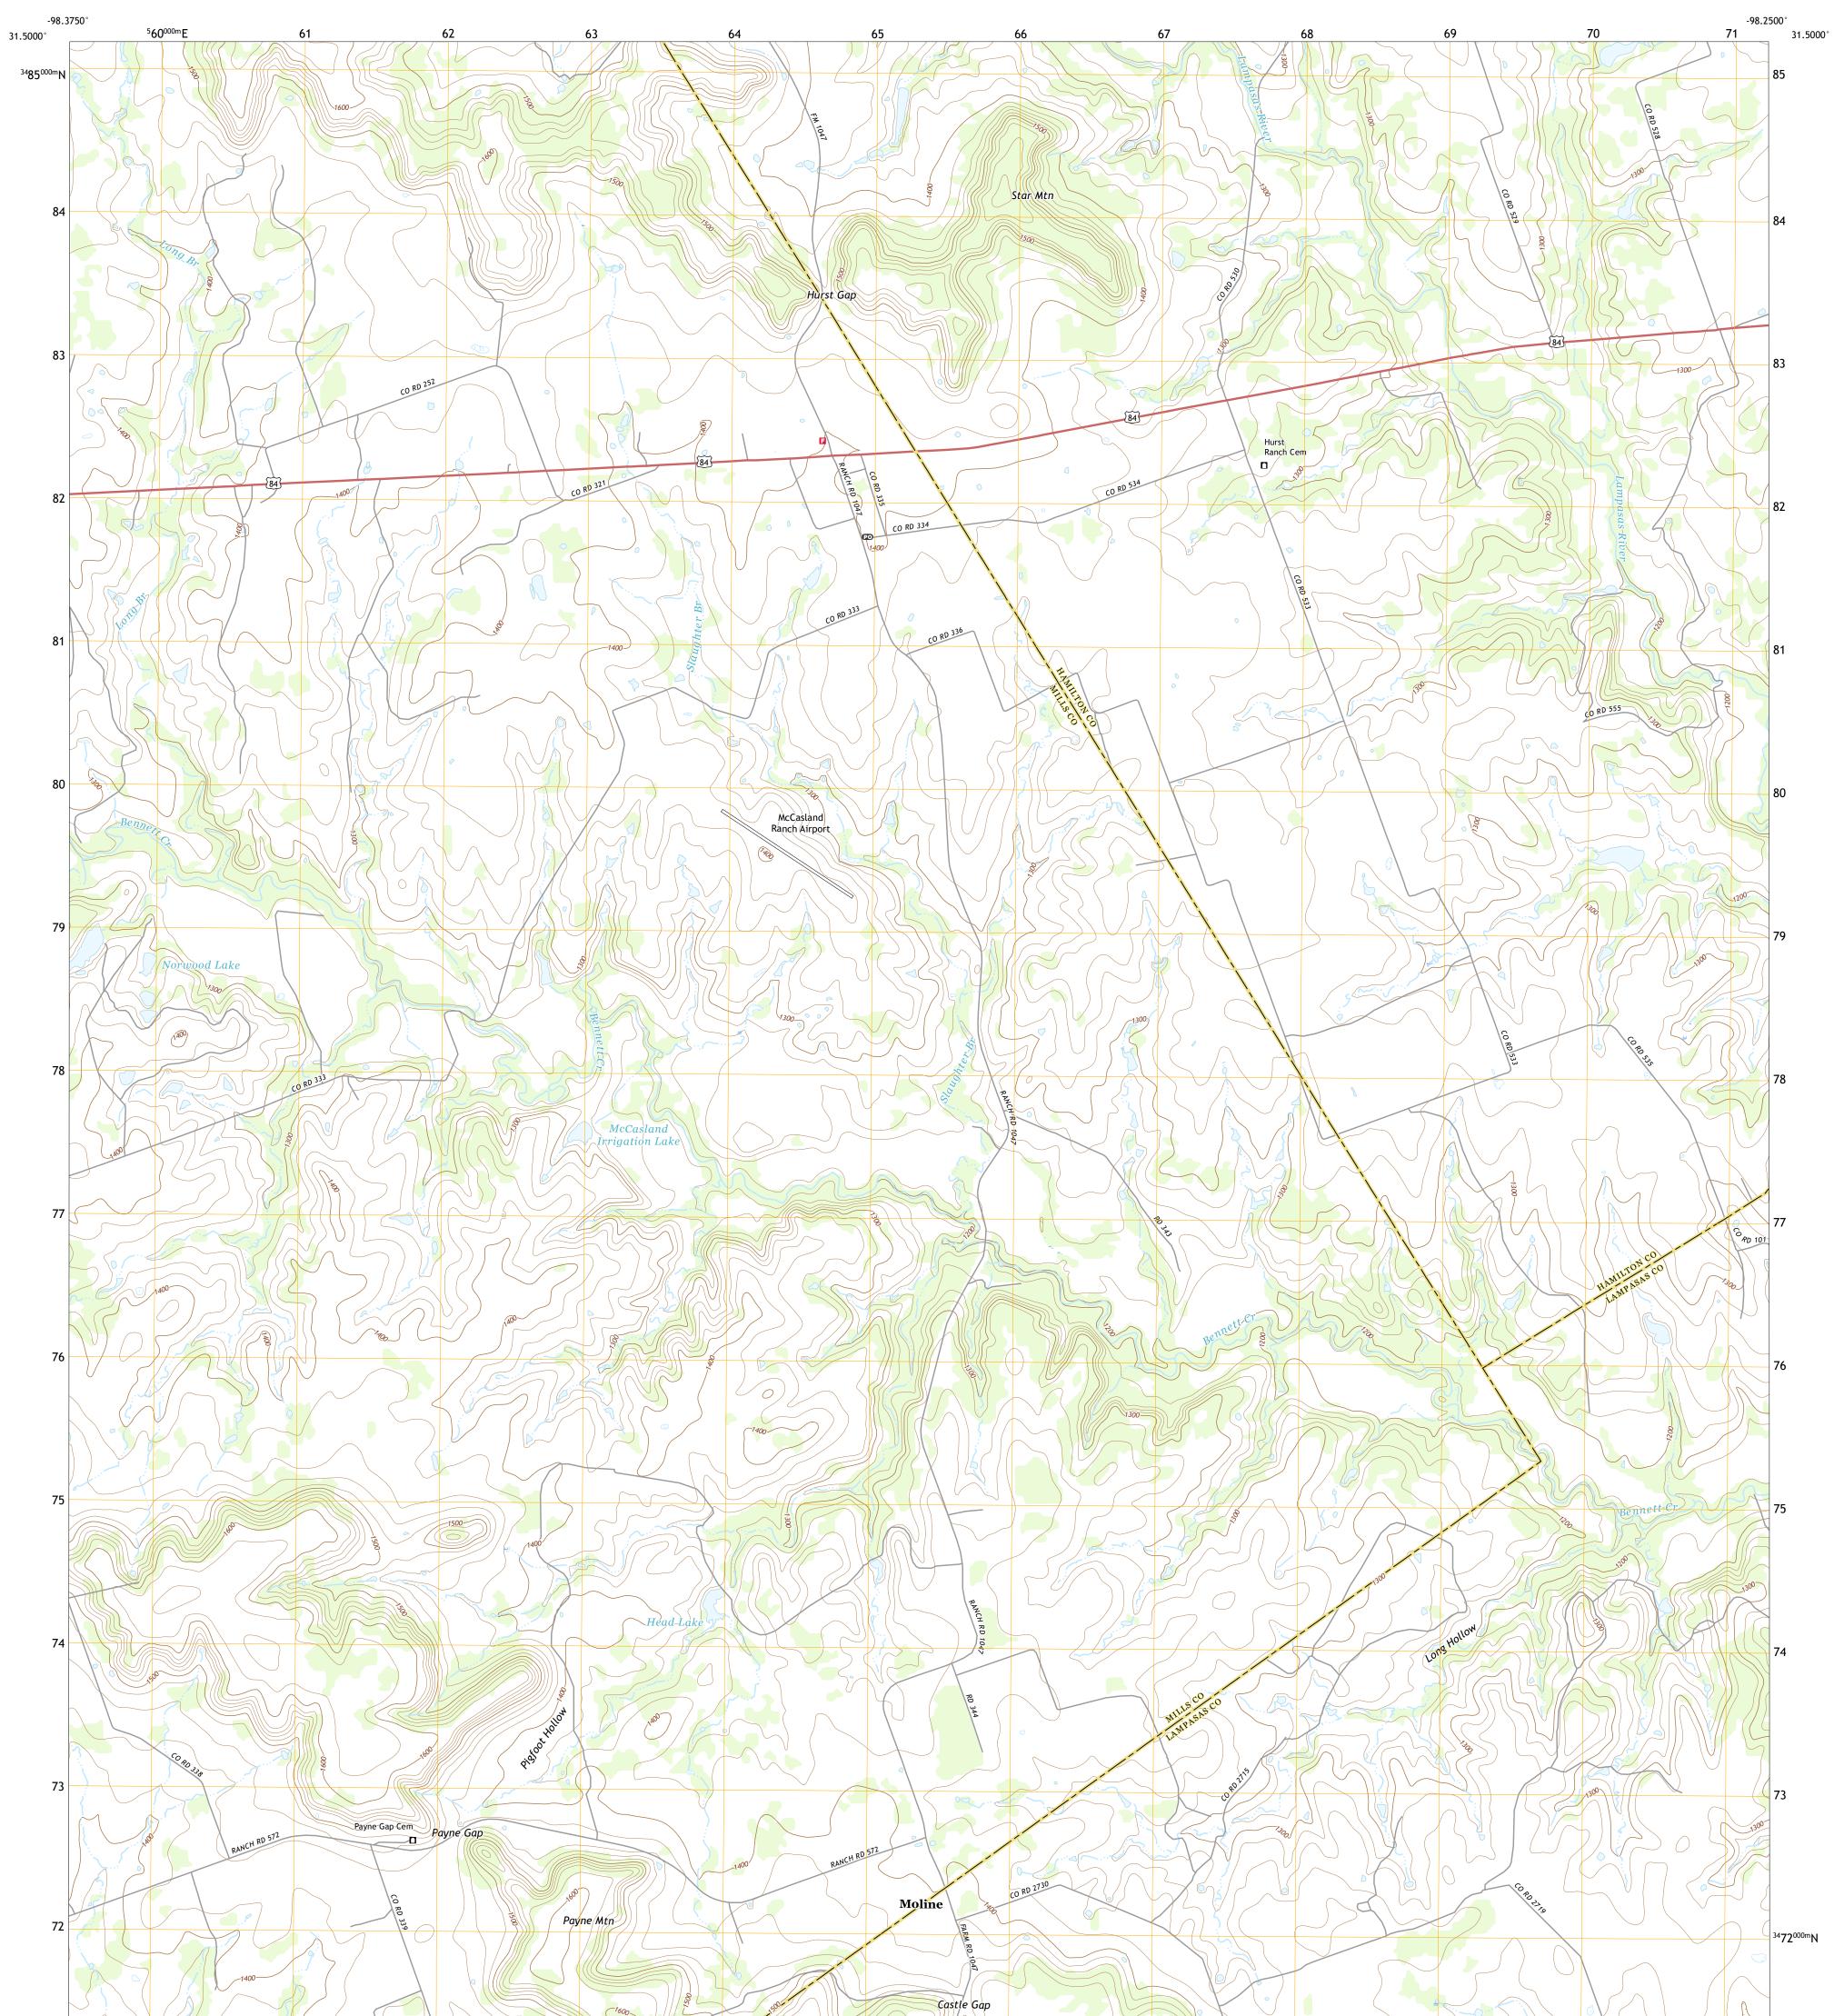

## U.S. DEPARTMENT OF THE INTERIOR U.S. GEOLOGICAL SURVEY

STAR QUADRANGLE TEXAS 7.5-MINUTE SERIES

Produced by the United States Geological Survey North American Datum of 1983 (NAD83) World Geodetic System of 1984 (WGS84). Projection and 1 000-meter grid:Universal Transverse Mercator, Zone 14R This map is not a legal document. Boundaries may be generalized for this map scale. Private lands within government reservations may not be shown. Obtain permission before entering private lands.