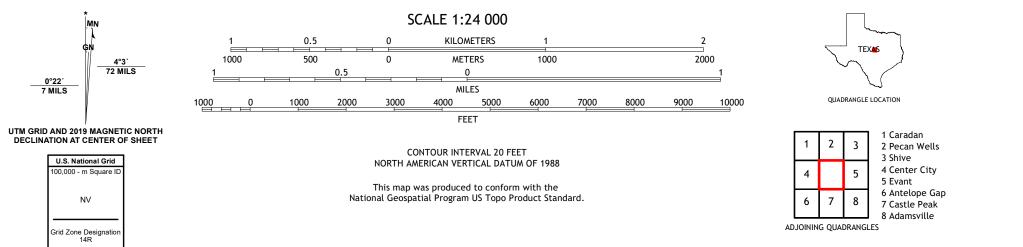

## U.S. DEPARTMENT OF THE INTERIOR U.S. GEOLOGICAL SURVEY

STAR QUADRANGLE TEXAS 7.5-MINUTE SERIES

Produced by the United States Geological Survey North American Datum of 1983 (NAD83) World Geodetic System of 1984 (WGS84). Projection and 1 000-meter grid:Universal Transverse Mercator, Zone 14R This map is not a legal document. Boundaries may be generalized for this map scale. Private lands within government reservations may not be shown. Obtain permission before entering private lands.