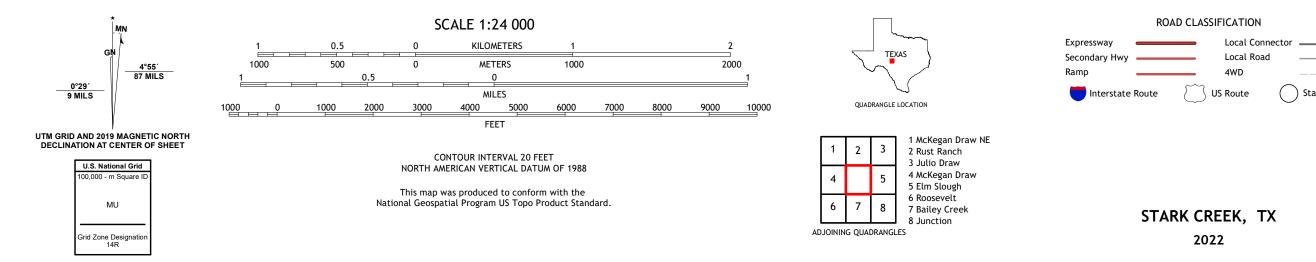

## U.S. DEPARTMENT OF THE INTERIOR U.S. GEOLOGICAL SURVEY

STARK CREEK QUADRANGLE TEXAS - KIMBLE COUNTY 7.5-MINUTE SERIES

**Produced by the United States Geological Survey** North American Datum of 1983 (NAD83) World Geodetic System of 1984 (WGS84). Projection and 1 000-meter grid:Universal Transverse Mercator, Zone 14R This map is not a legal document. Boundaries may be generalized for this map scale. Private lands within government reservations may not be shown. Obtain permission before entering private lands.

Imagery... Roads..... Names.... Hydrography..... Contours..... Boundaries.....Multip ..FWS National Wetlands Inventory Not Available Wetlands...

\_\_\_\_

State Route