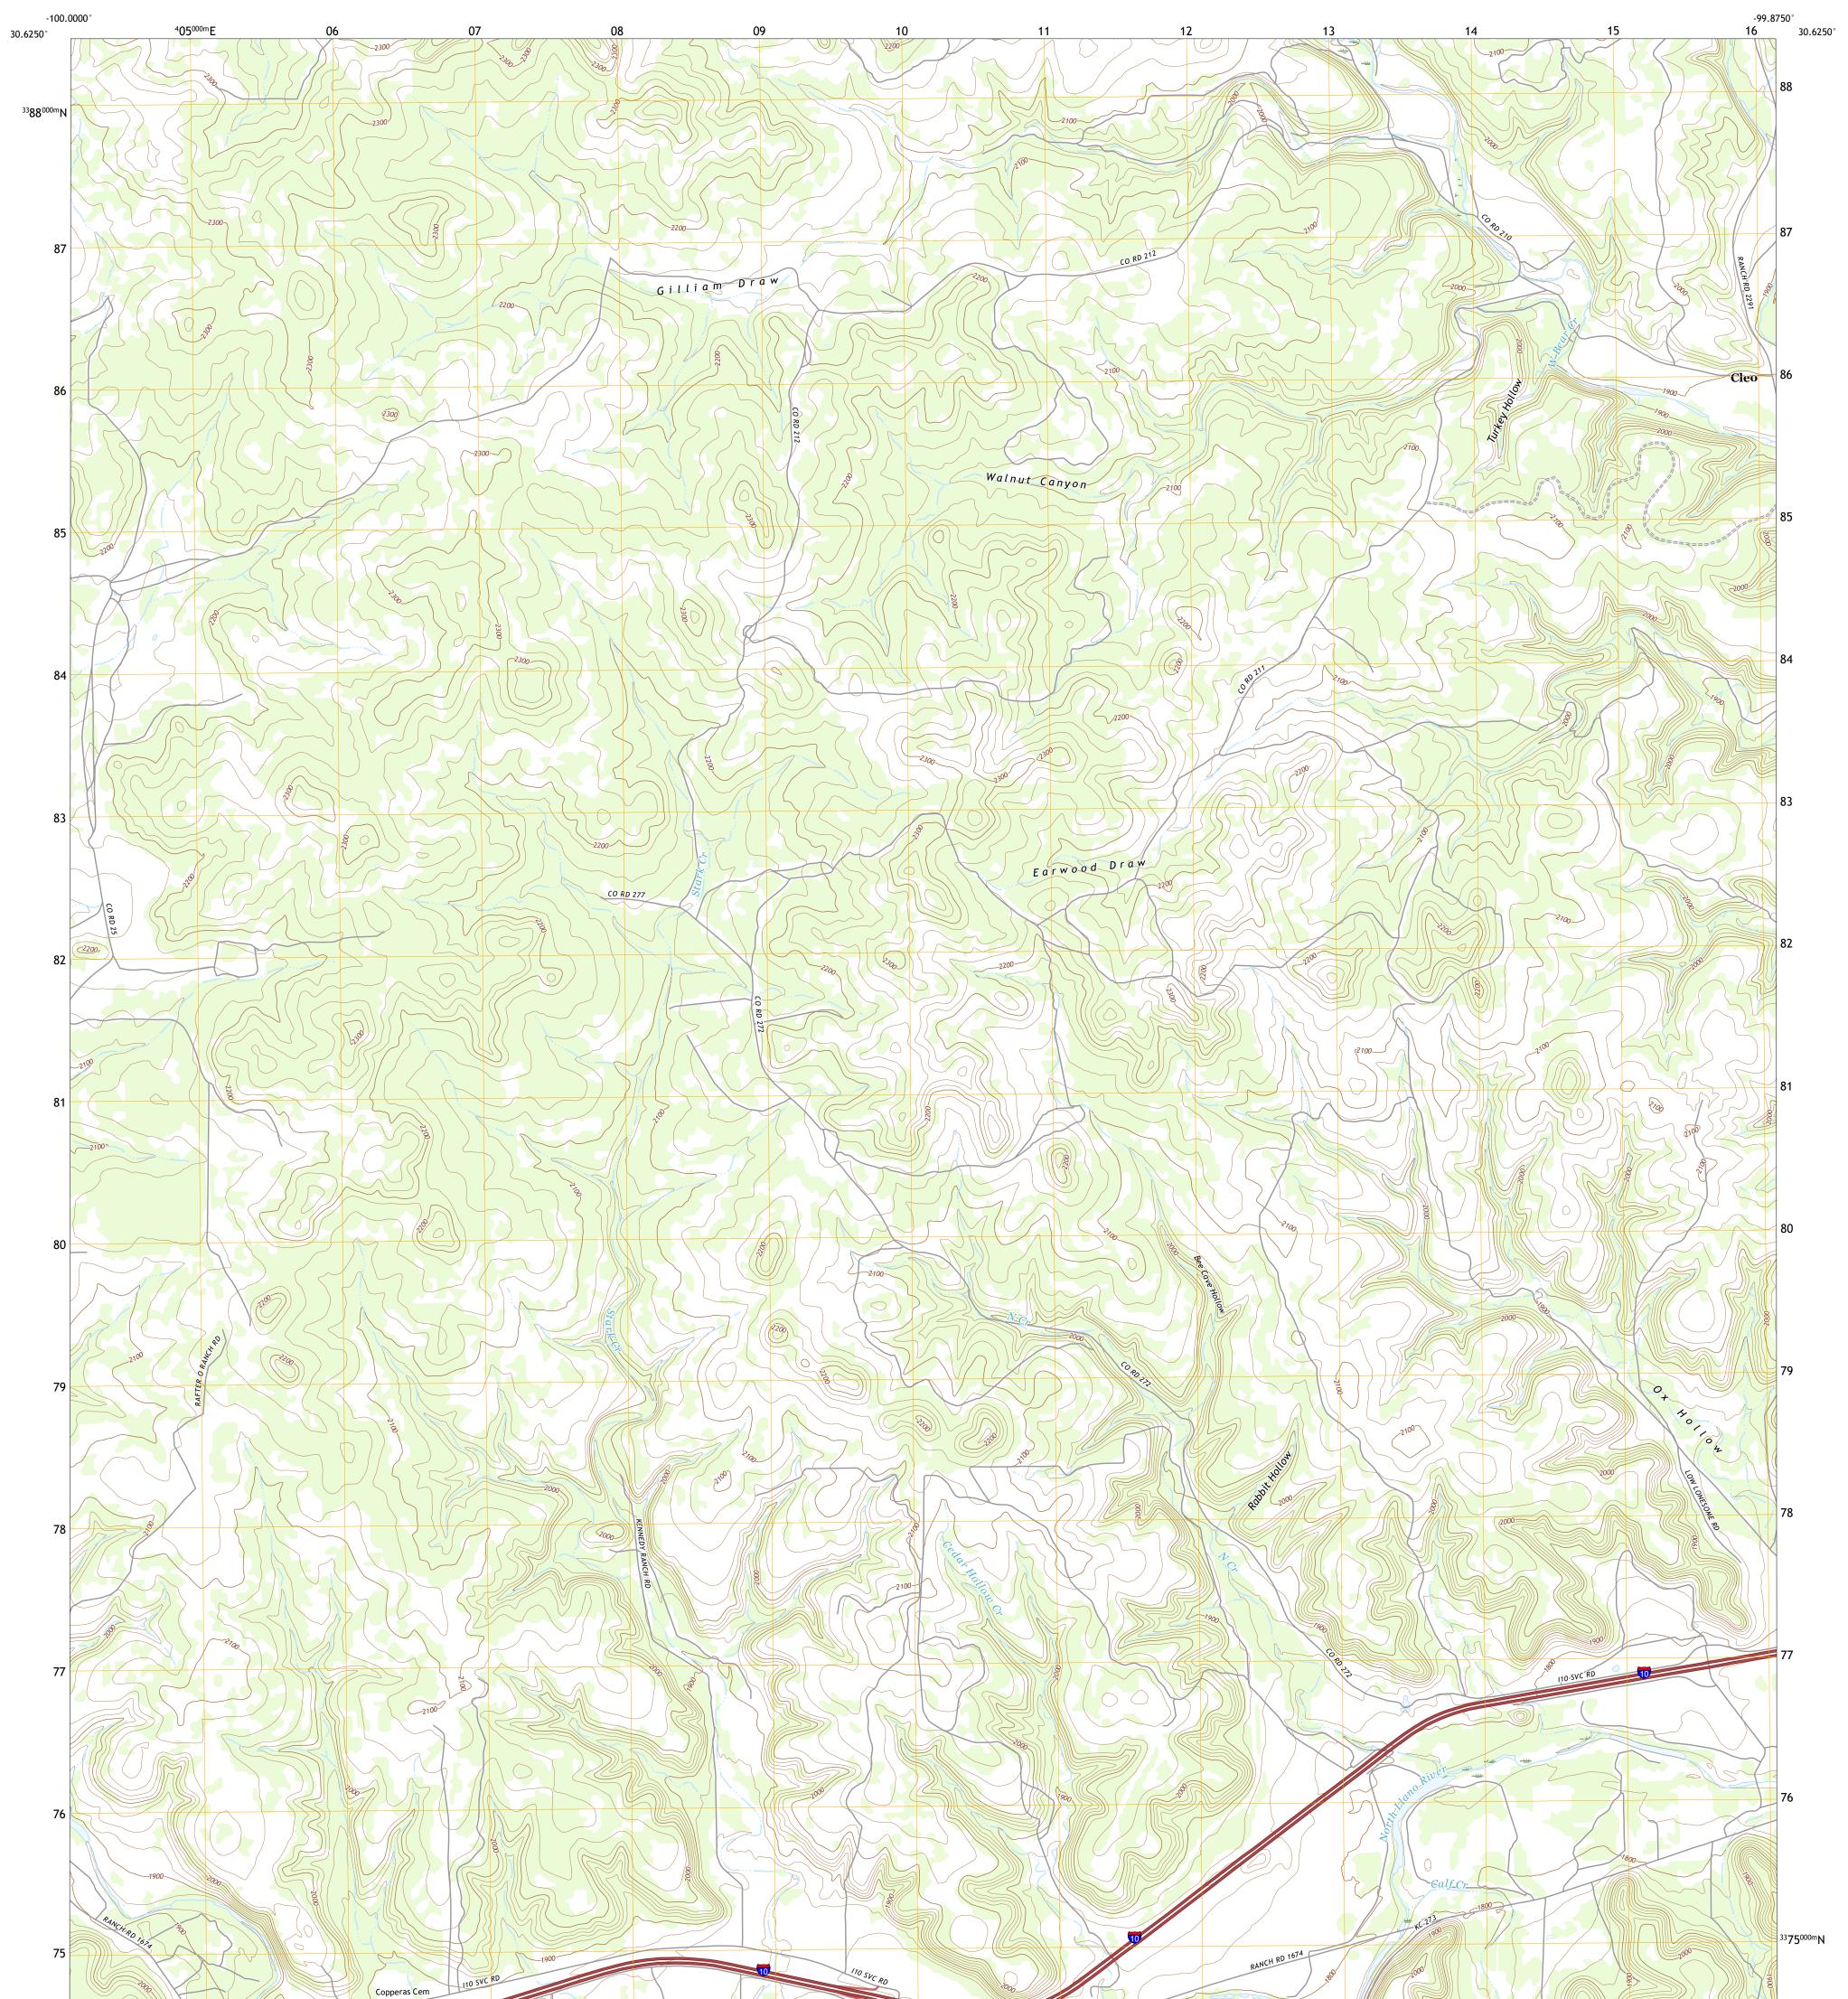

## U.S. DEPARTMENT OF THE INTERIOR U.S. GEOLOGICAL SURVEY

STARK CREEK QUADRANGLE TEXAS - KIMBLE COUNTY 7.5-MINUTE SERIES

**Produced by the United States Geological Survey** North American Datum of 1983 (NAD83) World Geodetic System of 1984 (WGS84). Projection and 1 000-meter grid:Universal Transverse Mercator, Zone 14R This map is not a legal document. Boundaries may be generalized for this map scale. Private lands within government reservations may not be shown. Obtain permission before entering private lands.