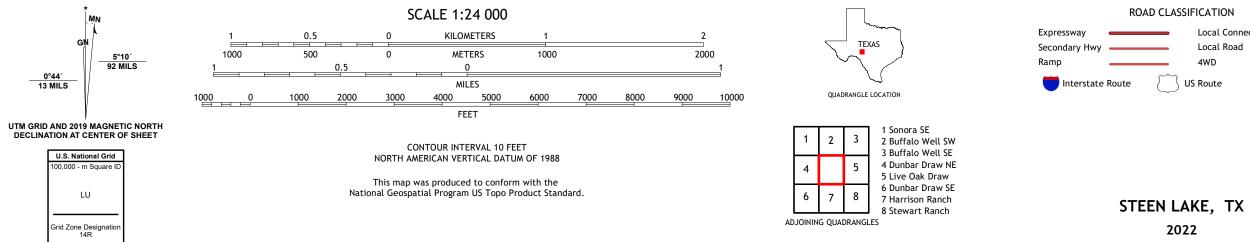

## U.S. DEPARTMENT OF THE INTERIOR U.S. GEOLOGICAL SURVEY

STEEN LAKE QUADRANGLE TEXAS - SUTTON COUNTY 7.5-MINUTE SERIES

**Produced by the United States Geological Survey** North American Datum of 1983 (NAD83) World Geodetic System of 1984 (WGS84). Projection and 1 000-meter grid:Universal Transverse Mercator, Zone 14R This map is not a legal document. Boundaries may be generalized for this map scale. Private lands within government reservations may not be shown. Obtain permission before entering private lands.