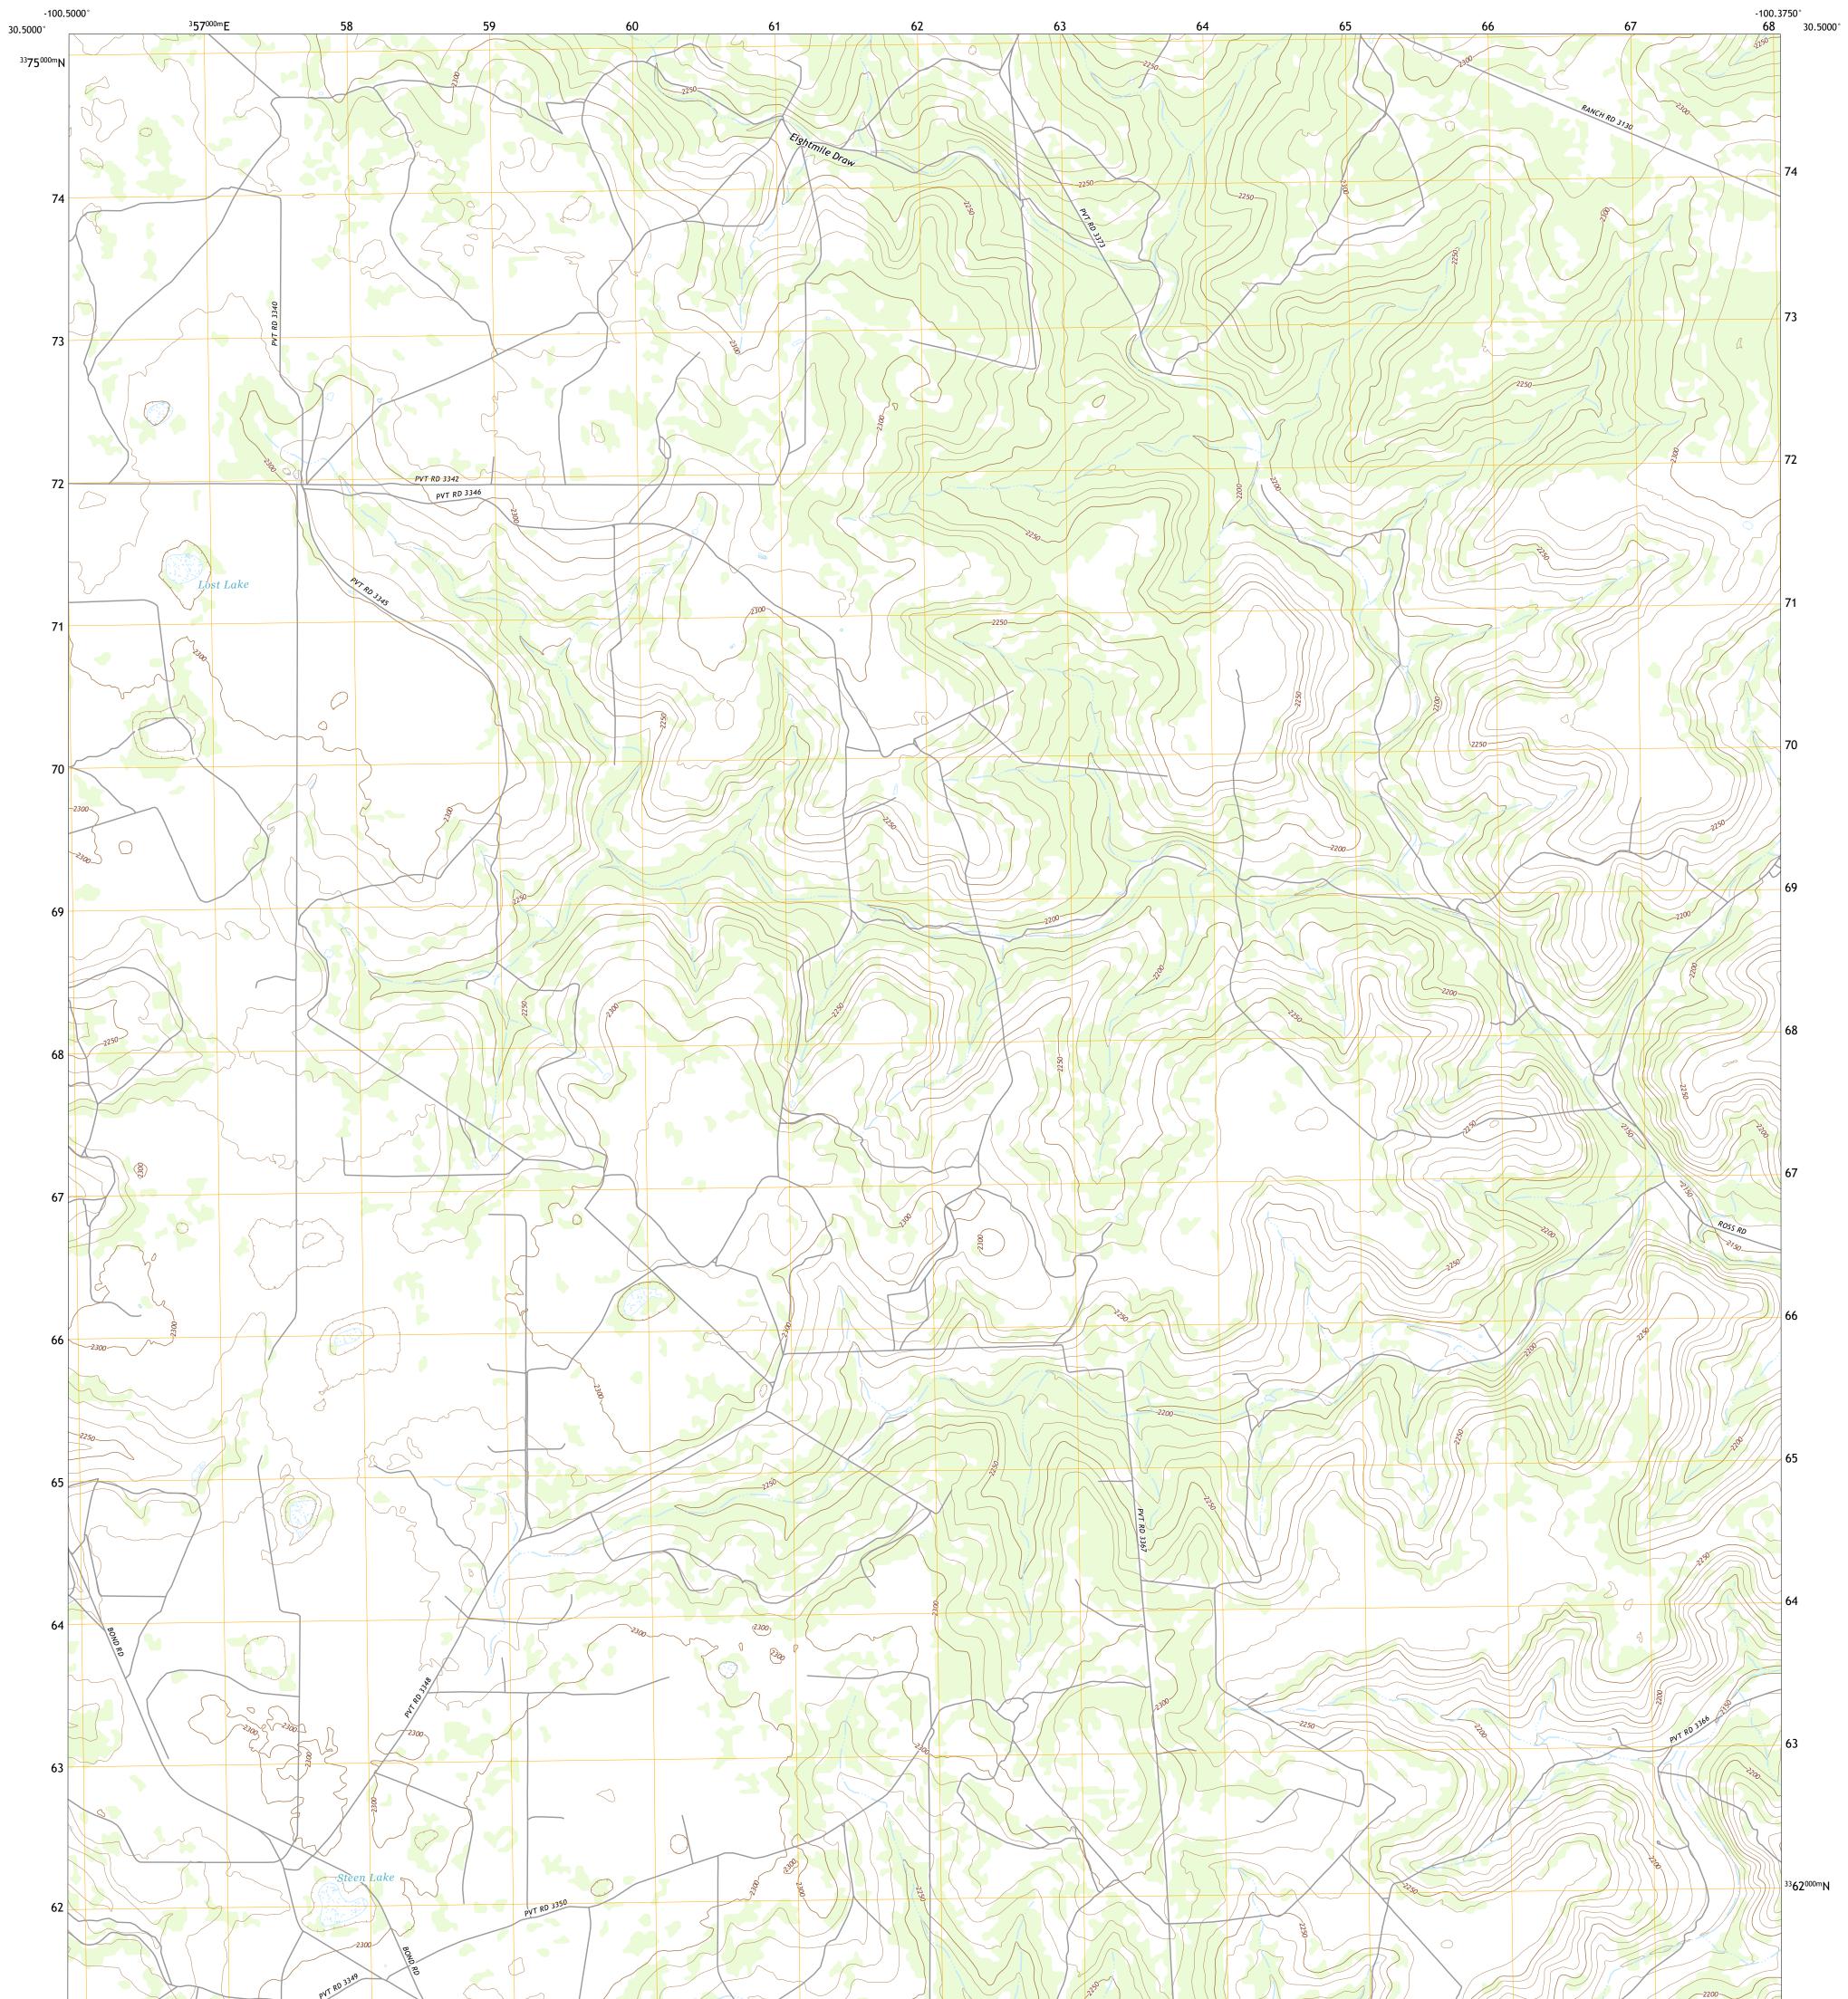

## U.S. DEPARTMENT OF THE INTERIOR U.S. GEOLOGICAL SURVEY

STEEN LAKE QUADRANGLE TEXAS - SUTTON COUNTY 7.5-MINUTE SERIES

**Produced by the United States Geological Survey** North American Datum of 1983 (NAD83) World Geodetic System of 1984 (WGS84). Projection and 1 000-meter grid:Universal Transverse Mercator, Zone 14R This map is not a legal document. Boundaries may be generalized for this map scale. Private lands within government reservations may not be shown. Obtain permission before entering private lands.