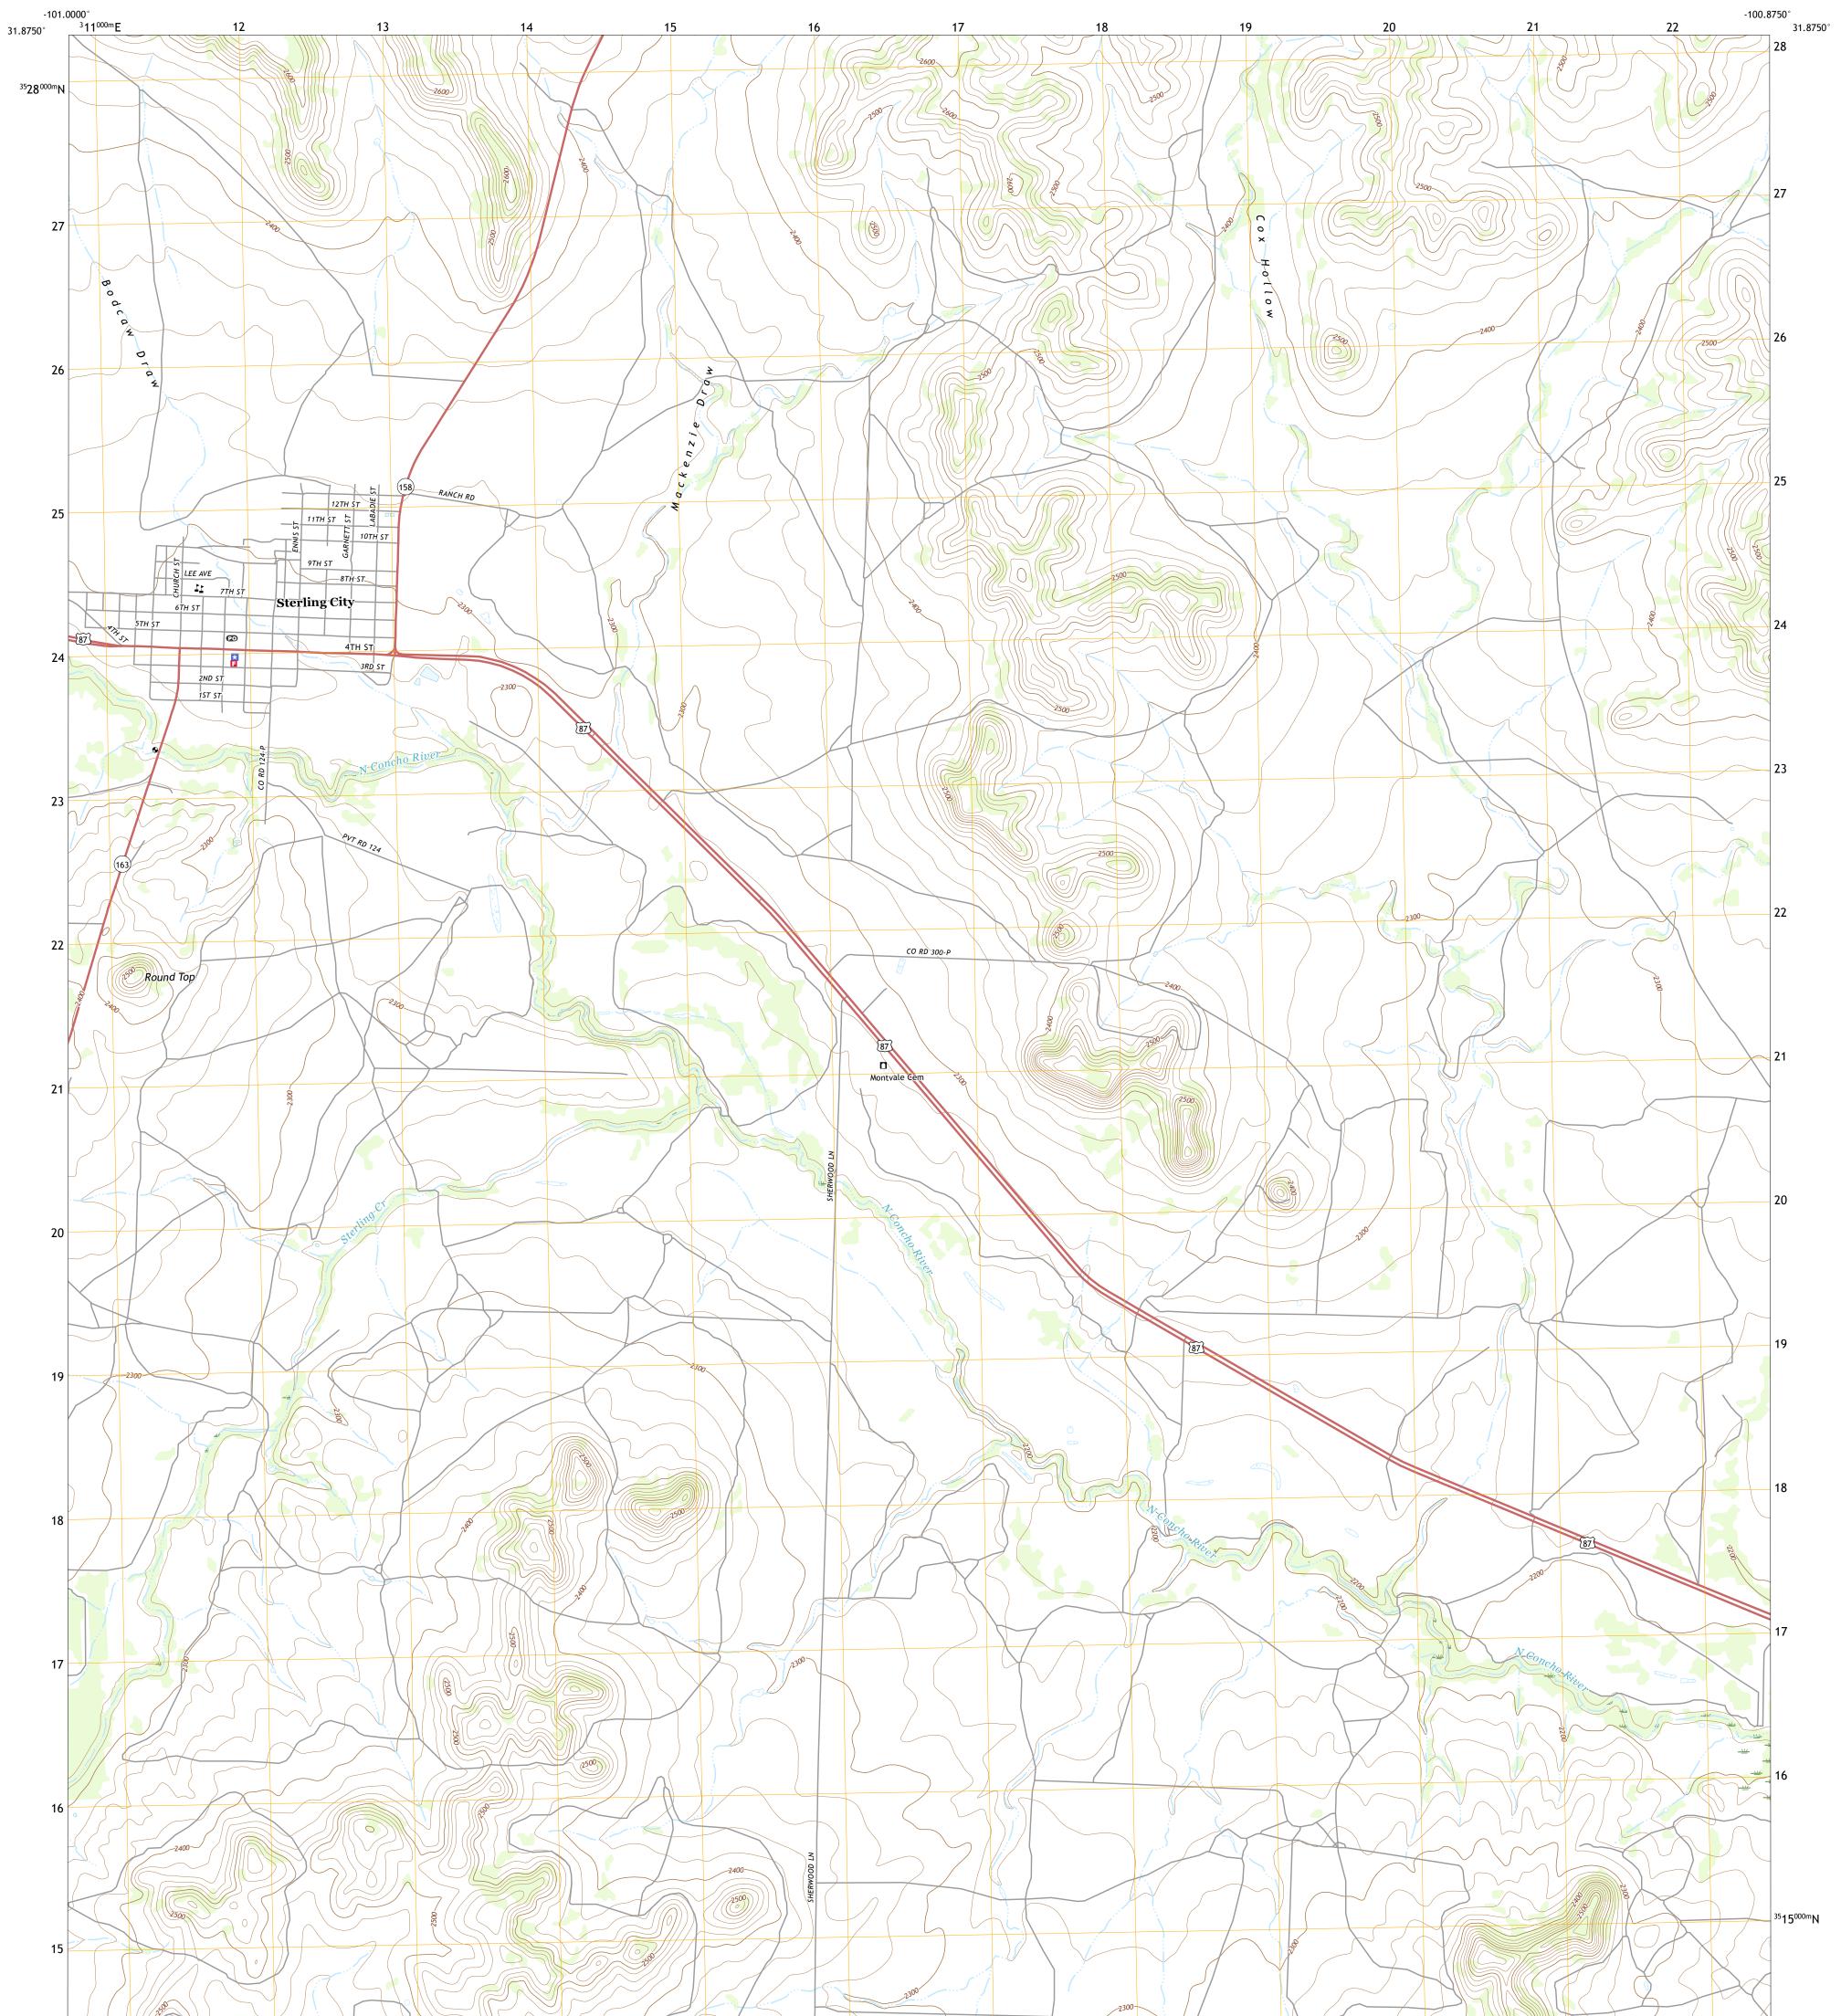

## U.S. DEPARTMENT OF THE INTERIOR U.S. GEOLOGICAL SURVEY

STERLING CITY QUADRANGLE TEXAS - STERLING COUNTY 7.5-MINUTE SERIES

Produced by the United States Geological Survey North American Datum of 1983 (NAD83) World Geodetic System of 1984 (WGS84). Projection and 1 000-meter grid:Universal Transverse Mercator, Zone 14R This map is not a legal document. Boundaries may be generalized for this map scale. Private lands within government reservations may not be shown. Obtain permission before entering private lands.