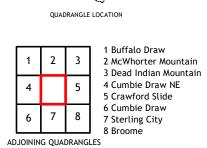

Produced by the United States Geological Survey North American Datum of 1983 (NAD83) World Geodetic System of 1984 (WGS84). Projection and 1 000-meter grid:Universal Transverse Mercator, Zone 14R This map is not a legal document. Boundaries may be generalized for this map scale. Private lands within government reservations may not be shown. Obtain permission before entering private lands. Imagery.... Roads..... Names..... Hydrography......

..FWS National Wetlands Inventory Not Available

Boundaries....



14S 14R 32°N









ROAD CLASSIFICATION

US Route

Secondary Hwy -

Interstate Route

Ramp

Local Road

State Route

4WD