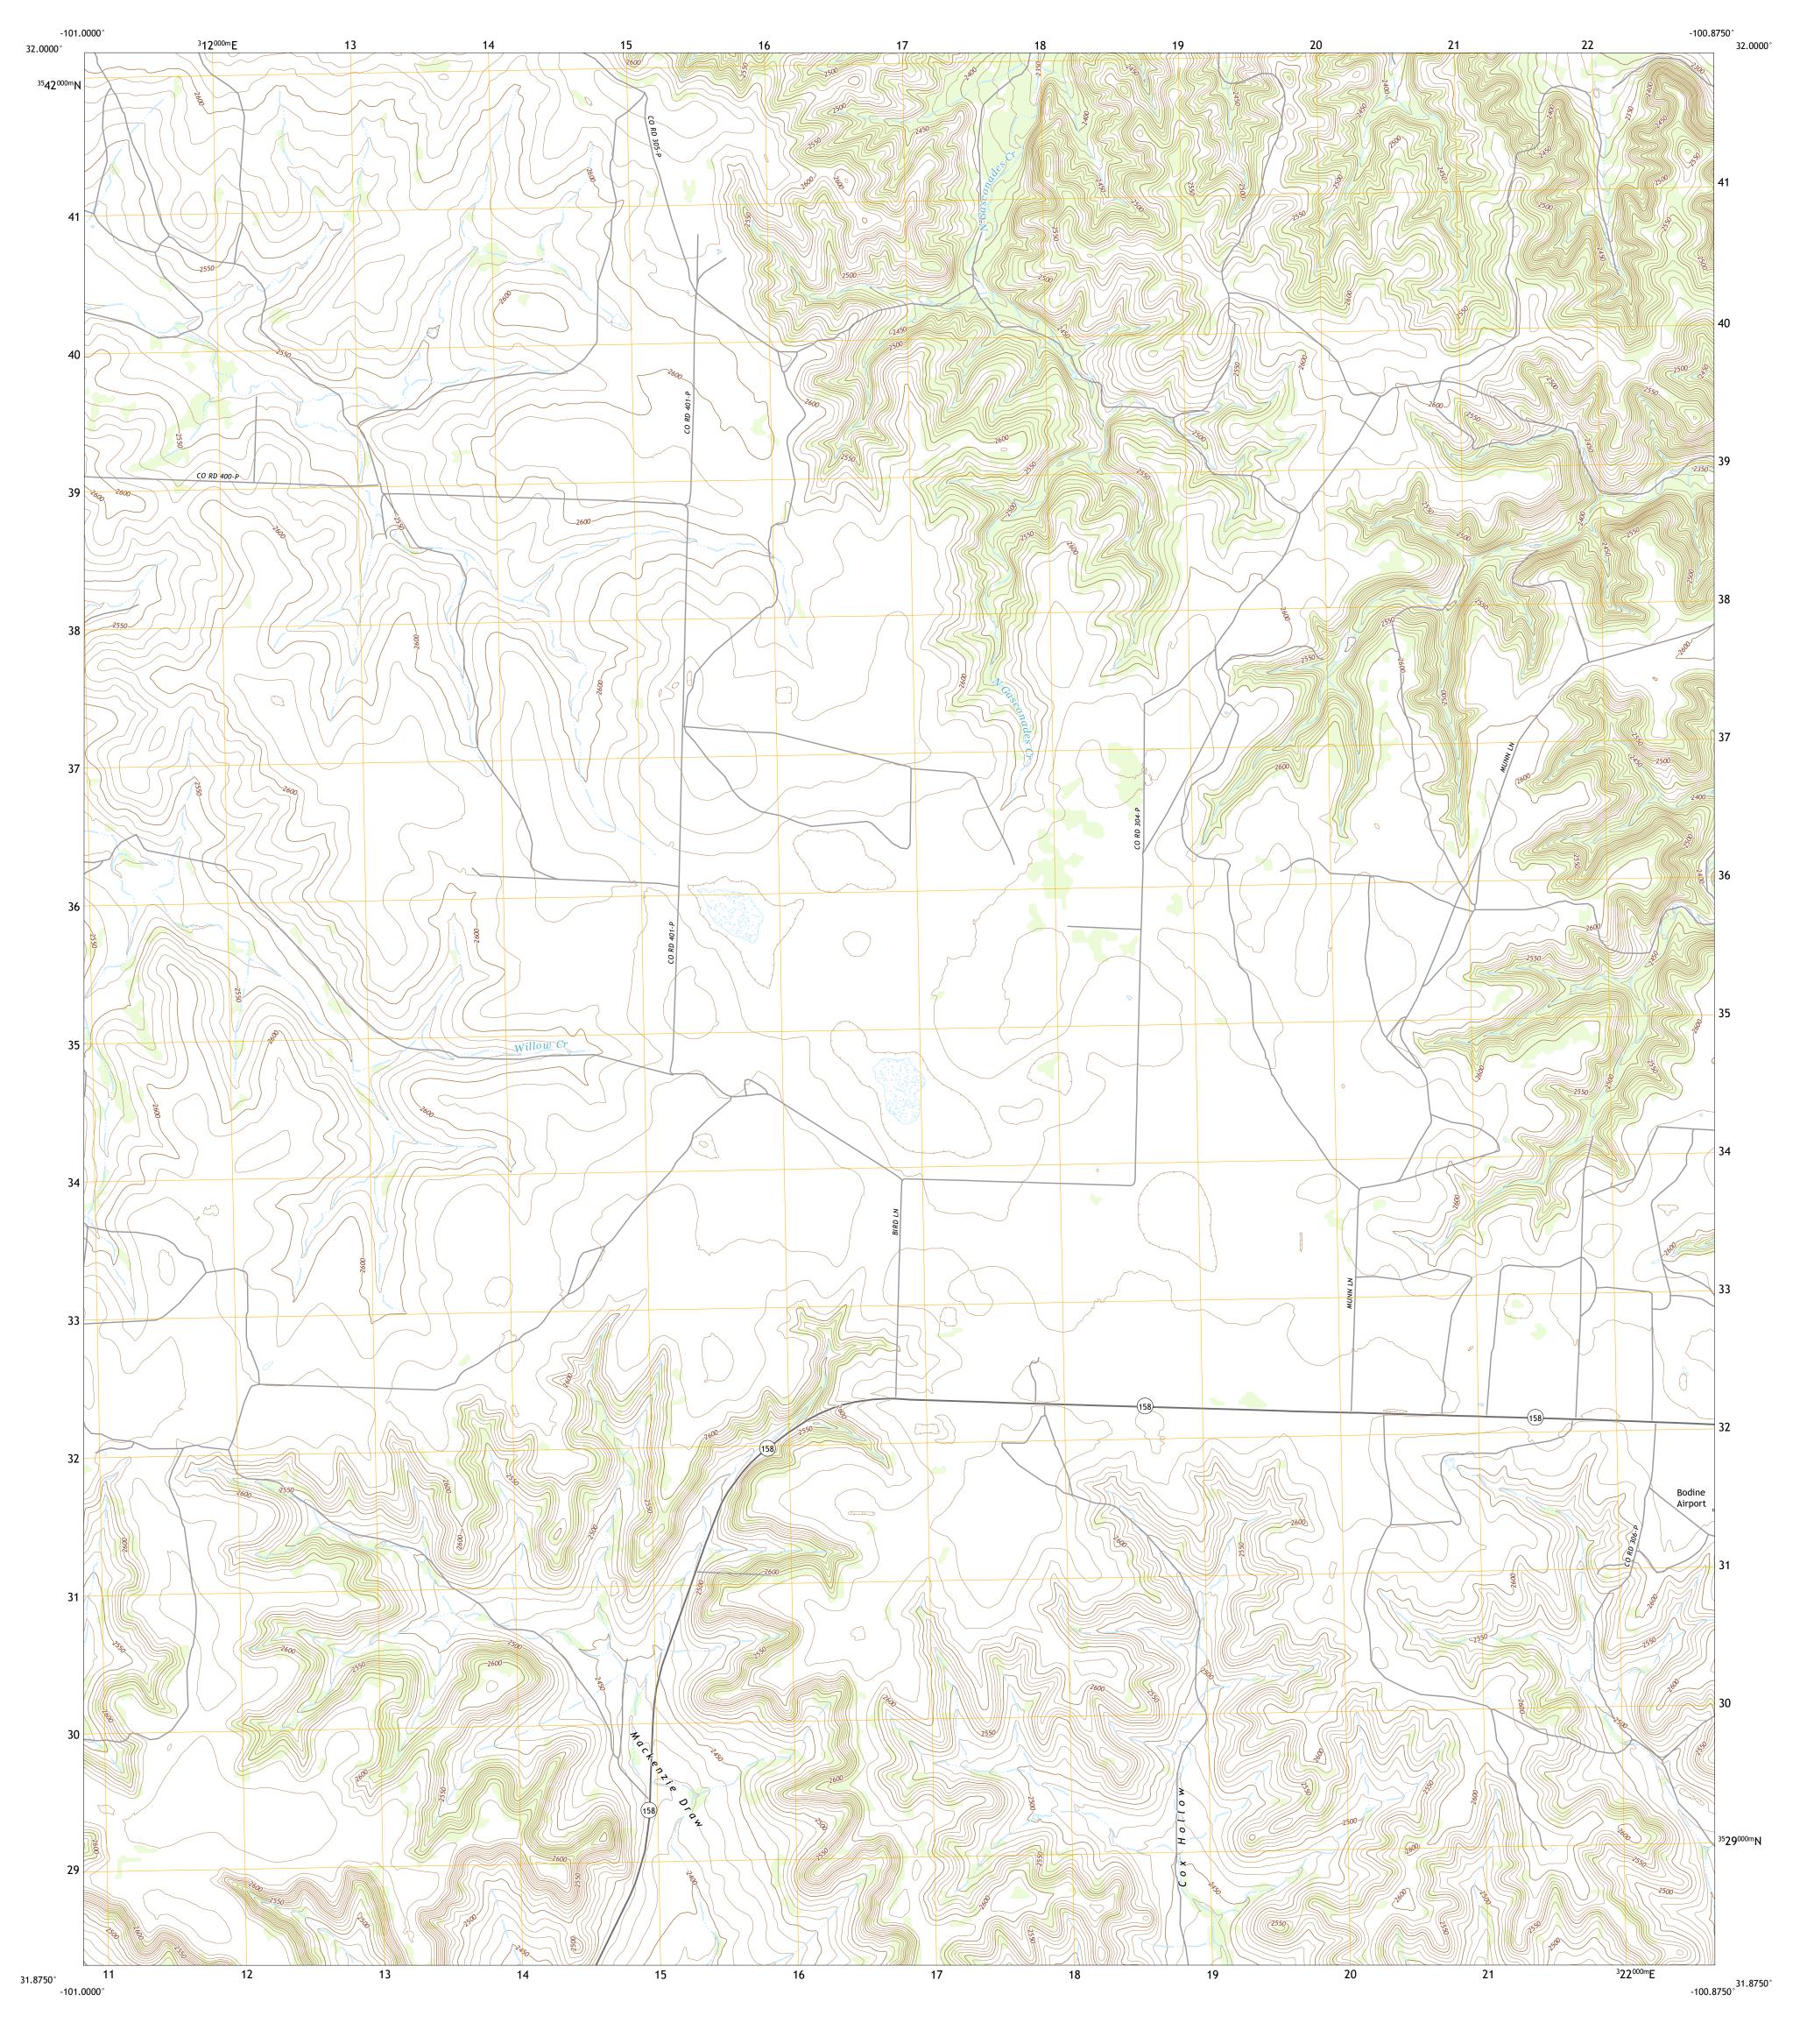

Produced by the United States Geological Survey North American Datum of 1983 (NAD83) World Geodetic System of 1984 (WGS84). Projection and 1 000-meter grid:Universal Transverse Mercator, Zone 14R This map is not a legal document. Boundaries may be generalized for this map scale. Private lands within government reservations may not be shown. Obtain permission before entering private lands. Imagery.... Roads..... Names..... Hydrography......